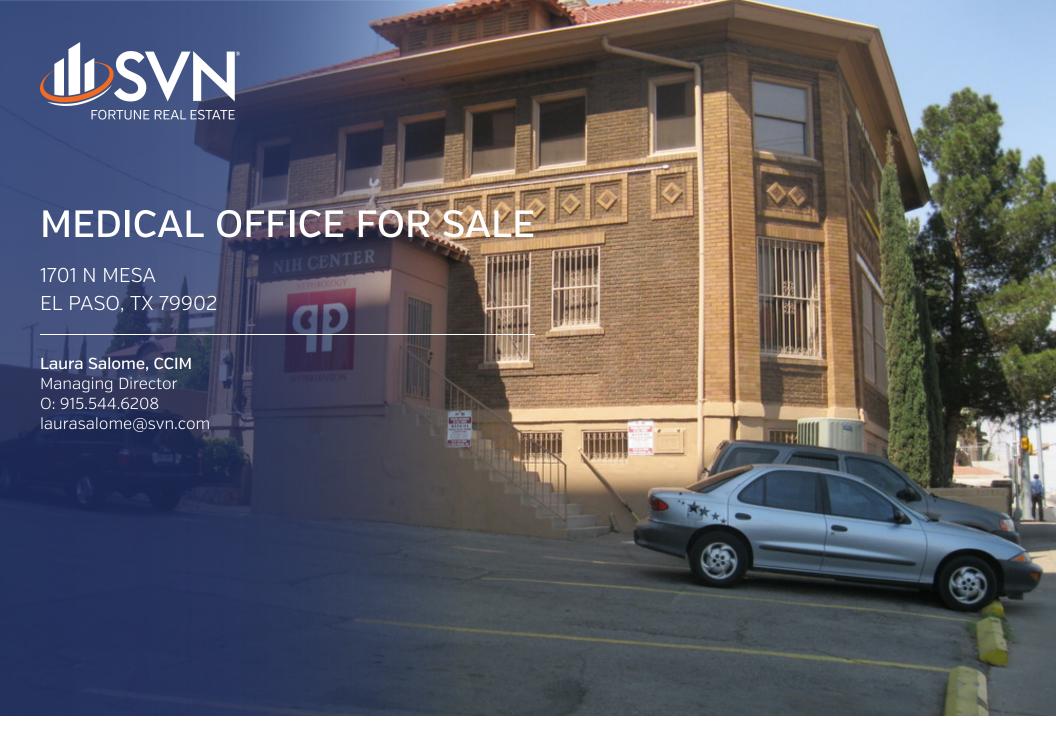

### **PROPERTY OVERVIEW**

Medical Office on a high exposure corner FOR SALE. Office has hard wood floors, fire places, large waiting room, and several private offices. Adjacent Las Palmas Hospital and walking distance to UTEP.

#### PROPERTY HIGHLIGHTS

- In the heart of El Paso's Westside Medical and University corridor
- On high traffic and signalized corner (Mesa and Schuster)
- Minutes to downtown
- Minutes to I-10
- Close to retail and rooftops
- · Updated building with old home charm
- · Parking dedicated in back of building