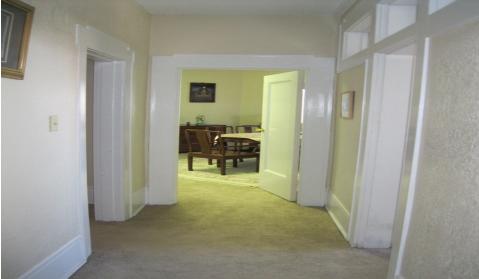

ary





#### **OFFERING SUMMARY**

Sale Price: \$650,000
Building Size: 6,658 SF

Available SF:

Lot Size: 0.168 Acres

Price / SF: \$97.63

Year Built: 1915

Renovated: 2002

Zoning: AO

APN: A46299907700100

### **PROPERTY OVERVIEW**

Medical Office on a high exposure corner FOR SALE. Office has hard wood floors, fire places, large waiting room, and several private offices. Adjacent Las Palmas Hospital and walking distance to UTEP.

#### PROPERTY HIGHLIGHTS

- In the heart of El Paso's Westside Medical and University corridor
- On high traffic and signalized corner (Mesa and Schuster)
- Minutes to downtown
- Minutes to I-10
- Close to retail and rooftops
- · Updated building with old home charm
- · Parking dedicated in back of building

## Additional Photos



## Additional Photos









# Demographics Map



| POPULATION                            | 1 MILE              | 3 MILES               | 5 MILES               |
|---------------------------------------|---------------------|-----------------------|-----------------------|
| Total population                      | 14,422              | 55,995                | 129,206               |
| Median age                            | 32.9                | 33.6                  | 34.3                  |
| Median age [Male]                     | 32.2                | 32.4                  | 32.7                  |
| Median age (Female)                   | 33.6                | 34.3                  | 35.5                  |
|                                       |                     |                       |