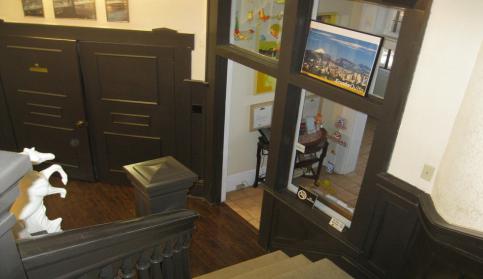

y





#### **OFFERING SUMMARY**

Sale Price: \$650,000
Building Size: 6,658 SF

Available SF:

Lot Size: 0.168 Acres

Price / SF: \$97.63

Year Built: 1915

Renovated: 2002

Zoning: AO

APN: A46299907700100

### **PROPERTY OVERVIEW**

Medical Office on a high exposure corner FOR SALE. Office has hard wood floors, fire places, large waiting room, and several private offices. Adjacent Las Palmas Hospital and walking distance to UTEP.

#### PROPERTY HIGHLIGHTS

- In the heart of El Paso's Westside Medical and University corridor
- On high traffic and signalized corner (Mesa and Schuster)
- Minutes to downtown
- Minutes to I-10
- Close to retail and rooftops
- · Updated building with old home charm
- · Parking dedicated in back of building

## Additional Photos



## Additional Photos









# Demographics Map



| POPULATION                            | 1 MILE              | 3 MILES               | 5 MILES               |
|---------------------------------------|---------------------|-----------------------|-----------------------|
| Total population                      | 14,422              | 55,995                | 129,206               |
| Median age                            | 32.9                | 33.6                  | 34.3                  |
| Median age [Male]                     | 32.2                | 32.4                  | 32.7                  |
| Median age (Female)                   | 33.6                | 34.3                  | 35.5                  |
|                                       |                     |                       |