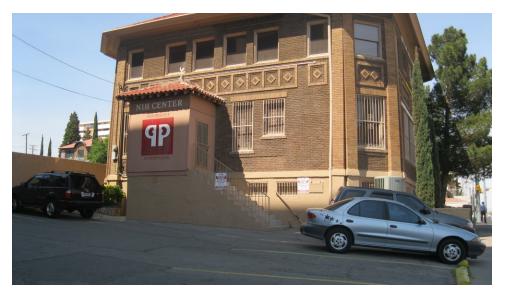

## Property Summary





#### **OFFERING SUMMARY**

Sale Price: \$650,000
Building Size: 6,658 SF

Available SF:

Lot Size: 0.168 Acres

Price / SF: \$97.63

Year Built: 1915

Renovated: 2002

Zoning: AO

APN: A46299907700100

### **PROPERTY OVERVIEW**

Medical Office on a high exposure corner FOR SALE. Office has hard wood floors, fire places, large waiting room, and several private offices. Adjacent Las Palmas Hospital and walking distance to UTEP.

#### PROPERTY HIGHLIGHTS

- In the heart of El Paso's Westside Medical and University corridor
- On high traffic and signalized corner (Mesa and Schuster)
- Minutes to downtown
- Minutes to I-10
- Close to retail and rooftops
- · Updated building with old home charm
- · Parking dedicated in back of building

## Additional Photos



## Additional Photos









#