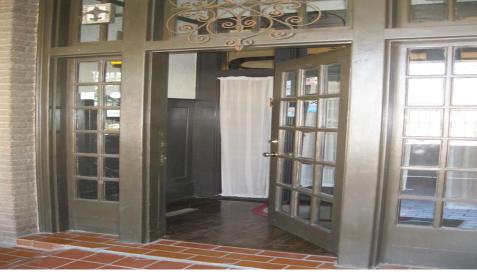

mmary





#### **OFFERING SUMMARY**

Sale Price: \$650,000
Building Size: 6,658 SF

Available SF:

Lot Size: 0.168 Acres

Price / SF: \$97.63

Year Built: 1915

Renovated: 2002

Zoning: AO

APN: A46299907700100

### **PROPERTY OVERVIEW**

Medical Office on a high exposure corner FOR SALE. Office has hard wood floors, fire places, large waiting room, and several private offices. Adjacent Las Palmas Hospital and walking distance to UTEP.

#### PROPERTY HIGHLIGHTS

- In the heart of El Paso's Westside Medical and University corridor
- On high traffic and signalized corner (Mesa and Schuster)
- Minutes to downtown
- Minutes to I-10
- Close to retail and rooftops
- · Updated building with old home charm
- · Parking dedicated in back of building

## Additional Photos



## Additional Photos









# Demographics Map



| POPULATION                            | 1 MILE              | 3 MILES               | 5 MILES               |
|---------------------------------------|---------------------|-----------------------|-----------------------|
| Total population                      | 14,422              | 55,995                | 129,206               |
| Median age                            | 32.9                | 33.6                  | 34.3                  |
| Median age [Male]                     | 32.2                | 32.4                  | 32.7                  |
| Median age (Female)                   | 33.6                | 34.3                  | 35.5                  |
|                                       |                     |                       |