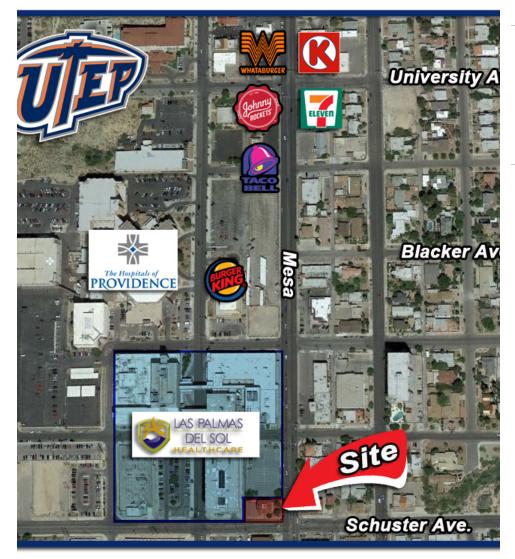

### **PROPERTY OVERVIEW**

Medical Office on a high exposure corner FOR SALE. Office has hard wood floors, fire places, large waiting room, and several private offices. Adjacent Las Palmas Hospital and walking distance to UTEP.

#### PROPERTY HIGHLIGHTS

- In the heart of El Paso's Westside Medical and University corridor
- On high traffic and signalized corner (Mesa and Schuster)
- Minutes to downtown
- Minutes to I-10
- Close to retail and rooftops
- · Updated building with old home charm
- · Parking dedicated in back of building