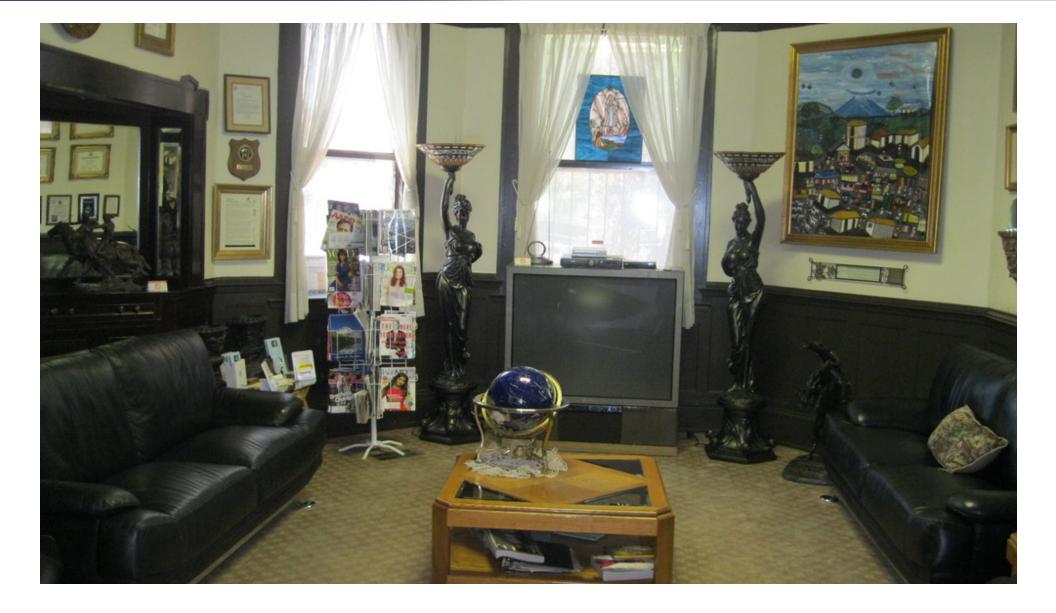

## Property Summary





#### **OFFERING SUMMARY**

Sale Price: \$650,000
Building Size: 6,658 SF

Available SF:

Lot Size: 0.168 Acres

Price / SF: \$97.63

Year Built: 1915

Renovated: 2002

Zoning: AO

APN: A46299907700100

### **PROPERTY OVERVIEW**

Medical Office on a high exposure corner FOR SALE. Office has hard wood floors, fire places, large waiting room, and several private offices. Adjacent Las Palmas Hospital and walking distance to UTEP.

#### PROPERTY HIGHLIGHTS

- In the heart of El Paso's Westside Medical and University corridor
- On high traffic and signalized corner (Mesa and Schuster)
- Minutes to downtown
- Minutes to I-10
- Close to retail and rooftops
- · Updated building with old home charm
- · Parking dedicated in back of building

## Additional Photos



## Additional Photos









# Demographics Map



| POPULATION                            | 1 MILE              | 3 MILES               | 5 MILES               |
|---------------------------------------|---------------------|-----------------------|-----------------------|
| Total population                      | 14,422              | 55,995                | 129,206               |
| Median age                            | 32.9                | 33.6                  | 34.3                  |
| Median age [Male]                     | 32.2                | 32.4                  | 32.7                  |
| Median age (Female)                   | 33.6                | 34.3                  | 35.5                  |
|                                       |                     |