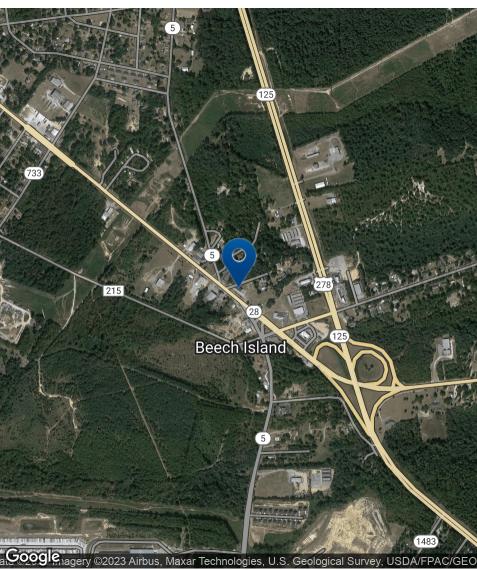

## **LOCATION OVERVIEW**

Just off Sand Bar Ferry Road close to the McDonalds @ Old Jackson Hwy