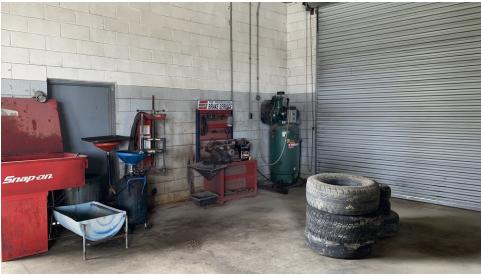

# **PROPERTY OVERVIEW**

2,800 SF structure sits directly on Sand Bar Ferry road within 1/2 block of the intersections of Old Jackson Hwy & Beech Island Ave. Includes 1.10 acres of land, and building is in excellent condition, well maintained and ready to move in.