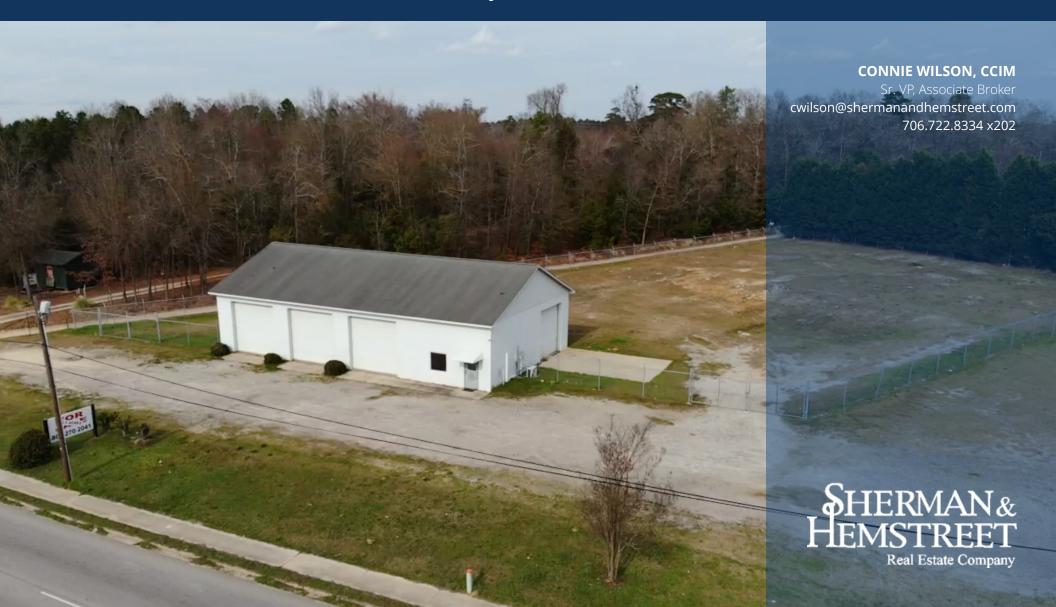

# **PROPERTY OVERVIEW**

2,800 SF structure sits directly on Sand Bar Ferry road within 1/2 block of the intersections of Old Jackson Hwy & Beech Island Ave. Includes 1.10 acres of land, and building is in excellent condition, well maintained and ready to move in.

### **OFFERING SUMMARY**

Sale Price: \$445,000

Lot Size: 1.1 Acres

Year Built: 1998

Building Size: 2,800

Market: Commercial

Submarket: Auto Shop

Price / SF: \$158.93