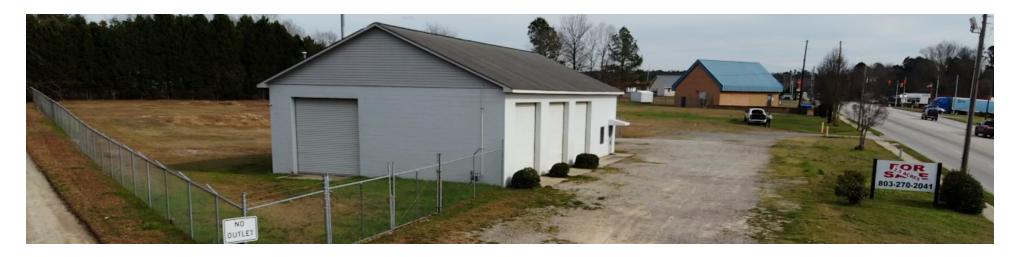

# **PROPERTY OVERVIEW**

2,800 SF structure sits directly on Sand Bar Ferry road within 1/2 block of the intersections of Old Jackson Hwy & Beech Island Ave. Includes 1.10 acres of land, and building is in excellent condition, well maintained and ready to move in.

### **OFFERING SUMMARY**

Sale Price: \$445,000

Lot Size: 1.1 Acres

Year Built: 1998

Building Size: 2,800

Market: Commercial

Submarket: Auto Shop

Price / SF: \$158.93