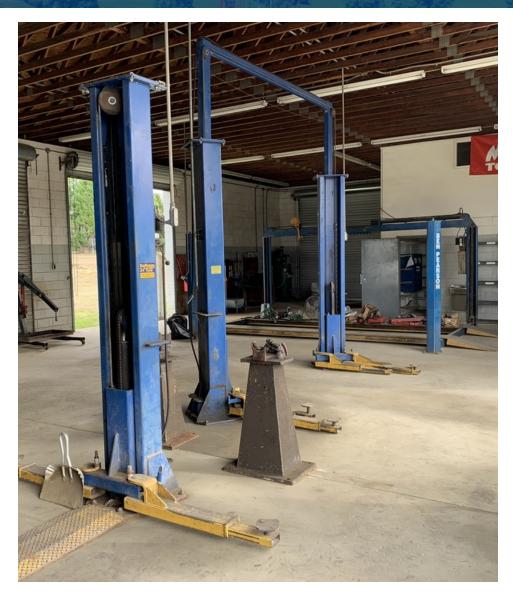

### **OFFERING SUMMARY**

Sale Price: \$445,000

Lot Size: 1.1 Acres

Year Built: 1998

Building Size: 2,800

Market: Commercial

Submarket: Auto Shop

Price / SF: \$158.93