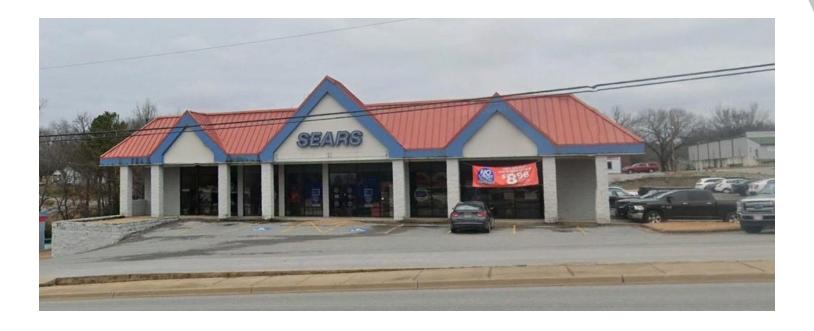

## HARRISON STREET RETAIL/OFFICE OPPORTUNITY FOR SALE OR LEASE

2395 Harrison, Batesville, AR 72501

### **PROPERTY OVERVIEW**

\$100,000 price reduction! Great commercial building on a high visibility corner lot in Batesville for sale or lease. 23,420+/- square foot building has been well-maintained, perfect for a variety of retail/office/ commercial uses. Upper and lower warehouses, plenty of parking, and a traffic count of 25,000 VPD! Great opportunity for an owner operator or investment property!

### PROPERTY HIGHLIGHTS

- Building now priced at \$60 sq ft, far less than replacement cost!
- Along main thoroughfare of the city, 25,000 VPD traffic count.
- 23,420 +/- sq ft building on 1.34+/- corner lot.
- Building has 2 warehouse spaces, one with passthrough overhead doors, and is in excellent condition.
- Great for a variety of commercial adaptive re-use applications!
- Building is also for lease, see website for details and lease brochure!
- Surrounded by businesses such as banks, restaurants, retail, and more!