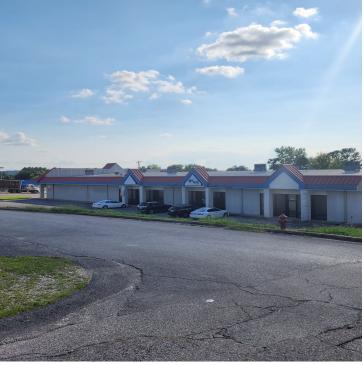

## HARRISON STREET RETAIL/OFFICE OPPORTUNITY FOR SALE OR LEASE

2395 Harrison, Batesville, AR 72501

### **PROPERTY OVERVIEW**

\$100,000 price reduction! Great commercial building on a high visibility corner lot in Batesville for sale or lease. 23,420+/- square foot building has been well-maintained, perfect for a variety of retail/office/ commercial uses. Upper and lower warehouses, plenty of parking, and a traffic count of 25,000 VPD! Great opportunity for an owner operator or investment property!

### PROPERTY HIGHLIGHTS

- Building now priced at \$60 sq ft, far less than replacement cost!
- Along main thoroughfare of the city, 25,000 VPD traffic count.
- 23,420 +/- sq ft building on 1.34+/- corner lot.
- Building has 2 warehouse spaces, one with passthrough overhead doors, and is in excellent condition.
- Great for a variety of commercial adaptive re-use applications!
- Building is also for lease, see website for details and lease brochure!
- Surrounded by businesses such as banks, restaurants, retail, and more!