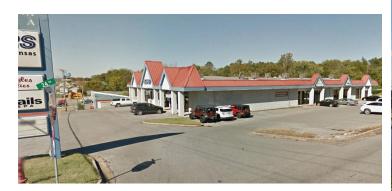

## HARRISON STREET RETAIL/OFFICE OPPORTUNITY FOR SALE OR LEASE

2395 Harrison, Batesville, AR 72501

### **PROPERTY OVERVIEW**

\$100,000 price reduction! Great commercial building on a high visibility corner lot in Batesville for sale or lease. 23,420+/- square foot building has been well-maintained, perfect for a variety of retail/office/ commercial uses. Upper and lower warehouses, plenty of parking, and a traffic count of 25,000 VPD! Great opportunity for an owner operator or investment property!

### PROPERTY HIGHLIGHTS

- Building now priced at \$60 sq ft, far less than replacement cost!
- Along main thoroughfare of the city, 25,000 VPD traffic count.
- 23,420 +/- sq ft building on 1.34+/- corner lot.
- Building has 2 warehouse spaces, one with passthrough overhead doors, and is in excellent condition.
- Great for a variety of commercial adaptive re-use applications!
- Building is also for lease, see website for details and lease brochure!
- Surrounded by businesses such as banks, restaurants, retail, and more!