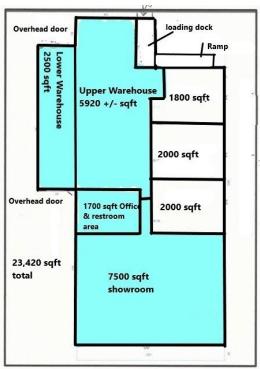

### **OFFERING SUMMARY**

| SALE PRICE:                   | \$1,399,000 |
|-------------------------------|-------------|
| AVAILABLE SF:                 | 23,420 SF   |
| LOT SIZE:                     | 1.342 Acres |
| BUILDING SIZE:                | 23,420 SF   |
| ZONING:                       | C-3         |
| MARKET:                       | Batesville  |
| PRICE / SF:                   | \$59.74     |
| 1800 SQ FT FOR LEASE MG/MONTH | \$1400.00   |
| 2000 SQ FT FOR LEASE MG/MONTH | \$1500.00   |

### **PROPERTY OVERVIEW**

\$100,000 price reduction! Great commercial building on a high visibility corner lot in Batesville for sale or lease. 23,420+/- square foot building has been well-maintained, perfect for a variety of retail/office/ commercial uses. Upper and lower warehouses, plenty of parking, and a traffic count of 25,000 VPD! Great opportunity for an owner operator or investment property!

### PROPERTY HIGHLIGHTS

- Building now priced at \$60 sq ft, far less than replacement cost!
- Along main thoroughfare of the city, 25,000 VPD traffic count.
- 23,420 +/- sq ft building on 1.34+/- corner lot.
- Building has 2 warehouse spaces, one with passthrough overhead doors, and is in excellent condition.
- Great for a variety of commercial adaptive re-use applications!
- Building is also for lease, see website for details and lease brochure!
- Surrounded by businesses such as banks, restaurants, retail, and more!