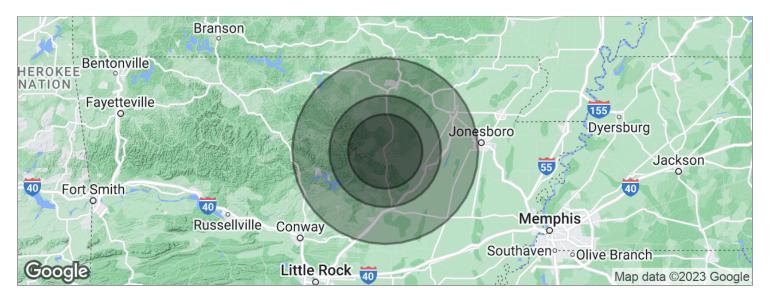

# HARRISON STREET RETAIL/OFFICE OPPORTUNITY FOR SALE OR LEASE

2395 Harrison, Batesville, AR 72501

| POPULATION                             | 20 MILES        | 30 MILES        | 50 MILES        |
|----------------------------------------|-----------------|-----------------|-----------------|
| Total population                       | 48,320          | 97,271          | 268,198         |
| Median age                             | 41.3            | 43.0            | 42.7            |
| Median age (male)                      | 40.5            | 41.6            | 41.4            |
| Median age (Female)                    | 42.2            | 44.2            | 43.8            |
| HOUSEHOLDS & INCOME                    | 20 MILES        | 30 MILES        | 50 MILES        |
| Total households                       | 22,062          | 47,776          | 133,201         |
|                                        |                 |                 |                 |
| # of persons per HH                    | 2.2             | 2.0             | 2.0             |
| # of persons per HH  Average HH income | 2.2<br>\$52,582 | 2.0<br>\$46,802 | 2.0<br>\$47,429 |

<sup>\*</sup> Demographic data derived from 2020 ACS - US Census