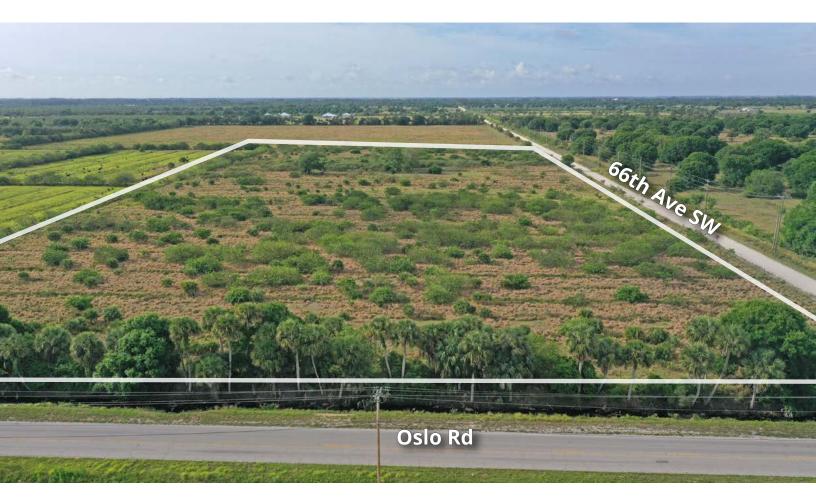

# SPECIFICATIONS & FEATURES

Acreage: 18.8 ± acres Sale Price: \$705,000

Price per Acre: \$37,500

**Site Address:** 1010 66th Avenue SW, Vero Beach, FL 32968 **County:** Indian River

**Road Frontage:** 635 ± feet on Oslo Road, 1,350 ± feet on 66th Avenue

retaining the properties agricultural exemption.

Taxes: \$562.86 (2018)

Fencing: Property is completely fenced

**General Points of Interest:** Property is located at the southeast corner of 66th Ave and Oslo Rd across from Aurdrey's Feed and Tackle

Oslo and 66th Ave Vero has outstanding long term potential at the intersection of two major arteries in Indian River County. Current future land use is Ag-1 and zoned A-1. The DOT has plans in place for four laning of Oslo Rd and an I-95 interchange in the future. Oslo Rd is the primary south county eastwest corridor and 66th Ave is has been substantially improved to the north providing a direct route to the north county.