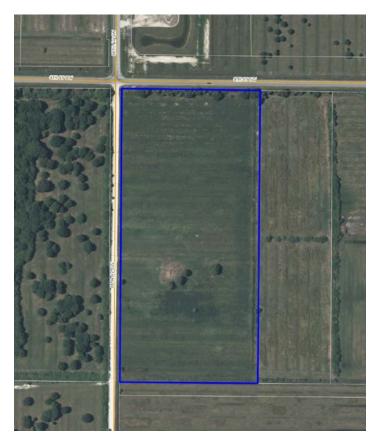

### LOCATION & DRIVING DIRECTIONS

Parcel IDs: 33-39-29-00001-0040-00001/0

GPS Location: 27.58637, -80.462327

#### **Driving Directions:**

- From I-95, take exit 147 for Vero Beach SR 60
- Travel east 3.6 miles to 66th Avenue
- Turn right on 66th Avenue and travel south 3.7 to Oslo Road
- The property is on the Southeast corner of the intersection of Oslo Road and 66th Avenue