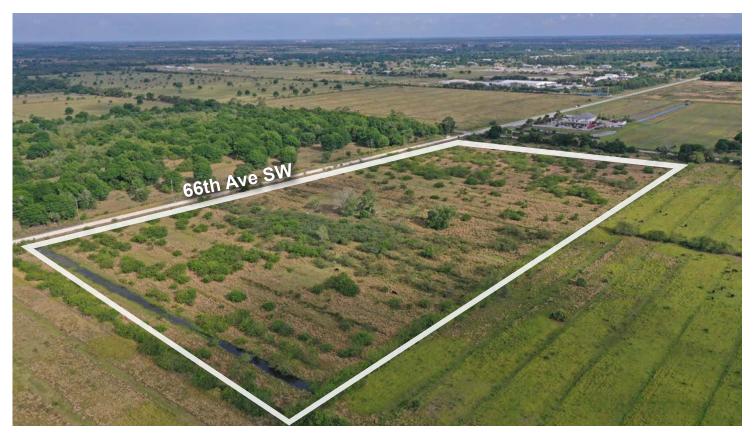

# SPECIFICATIONS & FEATURES

Acreage: 18.8 ± acres Sale Price: \$705,000

Price per Acre: \$37,500

**Site Address:** 1010 66th Avenue SW, Vero Beach, FL 32968 **County:** Indian River

**Road Frontage:** 635 ± feet on Oslo Road, 1,350 ± feet on 66th Avenue

Oslo and 66th Ave Vero has outstanding long term potential at the intersection of two major arteries in Indian River County. Current future land use is Ag-1 and zoned A-1. The DOT has plans in place for four laning of Oslo Rd and an I-95 interchange in the future. Oslo Rd is the primary south county eastwest corridor and 66th Ave is has been substantially improved to the north providing a direct route to the north county.