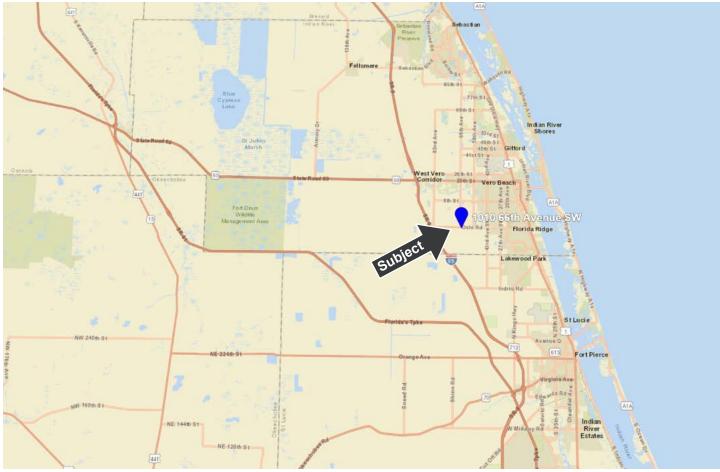

### LOCATION & DRIVING DIRECTIONS

Parcel IDs: 33-39-29-00001-0040-00001/0

GPS Location: 27.58637, -80.462327

#### **Driving Directions:**

- From I-95, take exit 147 for Vero Beach SR 60
- Travel east 3.6 miles to 66th Avenue
- Turn right on 66th Avenue and travel south 3.7 to Oslo Road
- The property is on the Southeast corner of the intersection of Oslo Road and 66th Avenue