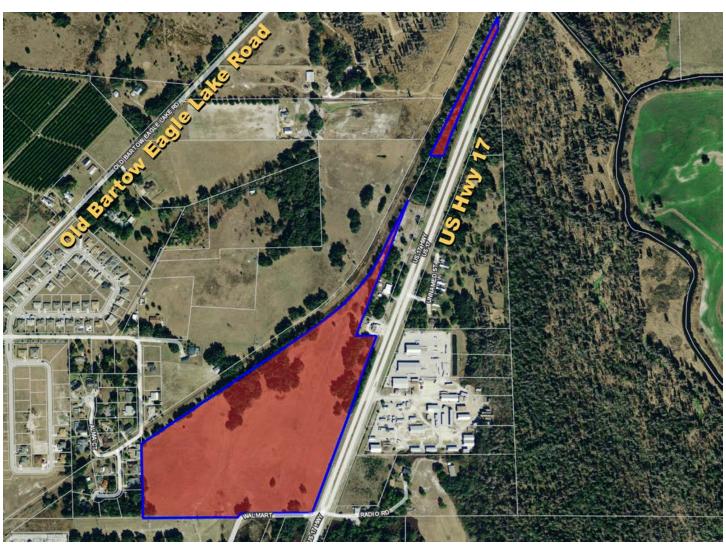

### BARTOW RESIDENTIAL ACREAGE

BARTOW, FL | POLK COUNTY

37.32 ± ACRES TOTAL

## SPECIFICATIONS & FEATURES

Acreage: 37.32 ± acres Sale Price: \$699,000 Price per Acre: \$18,730

Site Address: US 17 North, Bartow, FL 33830

Nearest Intersection: SR 60 & US 17

**Road Frontage:** 

 1,400 ± feet on US 17 North (most of the east border)

• 525 ± feet on unnamed street (on the south border)

#### **Uplands/Wetlands:**

• 36.03 ± acres of uplands

• 1.29 ± acres of wetlands

**Land Use:** (Polk County) RL-1 which allows 1 dwelling unit per acre

**Planning/Permits:** RL-1 allows one dwelling unit per acre

City limits of Bartow are just to the south of the property. Bartow is receptive to annexing this property, which could allow a Planned Development (PD) that could approve up to six units per acre. The property currently backs up to nice subdivisions to the west. Great location in path of development. Walmart® is seconds away!

# LOCATION & DRIVING DIRECTIONS

**Parcel IDs:** 25-29-32-000000-021020 25-29-32-000000-012010

**GPS Location:** 27.910650, -81.828604