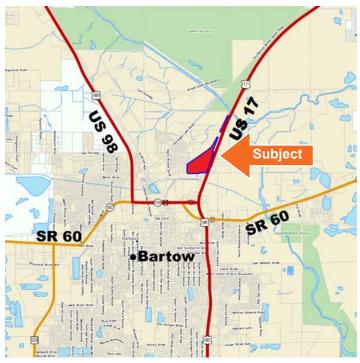

## SPECIFICATIONS & FEATURES

Acreage: 37.32 ± acres Sale Price: \$699,000 Price per Acre: \$18,730

Site Address: US 17 North, Bartow, FL 33830

Nearest Intersection: SR 60 & US 17

**Road Frontage:** 

 1,400 ± feet on US 17 North (most of the east border)

# LOCATION & DRIVING DIRECTIONS

**Parcel IDs:** 25-29-32-000000-021020 25-29-32-000000-012010

**GPS Location:** 27.910650, -81.828604

#### **Driving Directions:**

- Take SR 60 East through Bartow to US 17 North.
- Go north on US 17 for about ½ mile. The property is on the left.

**Showing Instructions:** Contact the listing agents, David Hitchcock (863.272.7155) or Clay Taylor (863.774.3532), to learn more or schedule a showing time.