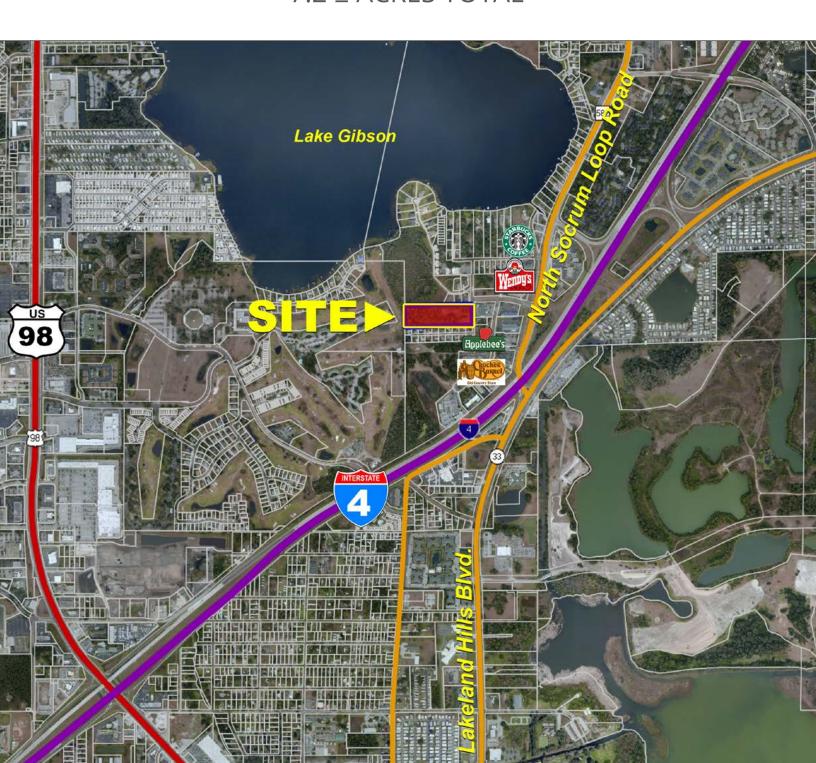

## LAKELAND RESIDENTIAL LAND

LAKELAND, FL | POLK COUNTY

7.2 ± ACRES TOTAL

## Lakeland Residential Land

Lakeland, FL • Polk County

Residential (apartment/multifamily) development tract is located in north Lakeland with all usable land! Close to all amenities, shopping, dining, entertainment, healthcare, and I-4. Great location!

County: Polk

Site Address: 4430 Gibson Dr., Lakeland,

FL 33809

Parcel ID: 242730162000030400

Nearest Intersection: Lakeland Park Blvd.

and Gibson Drive

Road Frontage: 315 +/- feet on Gibson Drive

Uplands/Wetlands: 100% uplands

FLU - RM (Residential Medium)

Zoning: MF-12 PUD #4648 Taxes: \$2,667.90

Zoning/FLU:

Driving Directions: From Lakeland, go north on Lakeland Hills Blvd. (SR 33) and go under I-4 to N Socrum Loop Rd. Go about 1/2 mile and take a left on Lakeland Park Blvd. Then go about 1/3 mile, take a left on Gibson Dr. and property will be on the right.