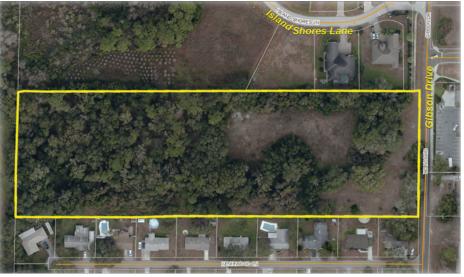

## LAKELAND RESIDENTIAL LAND

LAKELAND, FL | POLK COUNTY

7.2 ± ACRES TOTAL

## Lakeland Residential Land

Lakeland, FL • Polk County

Residential (apartment/multifamily) development tract is located in north Lakeland with all usable land! Close to all amenities, shopping, dining, entertainment, healthcare, and I-4. Great location!

County: Polk

Site Address: 4430 Gibson Dr., Lakeland,

FL 33809

Parcel ID: 242730162000030400

Nearest Intersection: Lakeland Park Blvd.

and Gibson Drive

Road Frontage: 315 +/- feet on Gibson Drive

Uplands/Wetlands: 100% uplands

FLU - RM (Residential Medium)

Zoning: MF-12 PUD #4648 Taxes: \$2,667.90

Zoning/FLU:

Driving Directions: From Lakeland, go north on Lakeland Hills Blvd. (SR 33) and go under I-4 to N Socrum Loop Rd. Go about 1/2 mile and take a left on Lakeland Park Blvd. Then go about 1/3 mile, take a left on Gibson Dr. and property will be on the right.