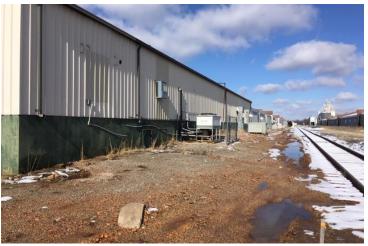

#### **OFFERING SUMMARY**

| SALE PRICE:    | \$199,000  |  |
|----------------|------------|--|
| AVAILABLE SF:  |            |  |
| LOT SIZE:      | 2.12 Acres |  |
| YEAR BUILT:    | 1940       |  |
| BUILDING SIZE: | 43,317 SF  |  |
| ZONING:        | M-2        |  |
| MARKET:        | Warehouse  |  |
| PRICE / SF:    | \$4.59     |  |

#### **PROPERTY OVERVIEW**

2 warehouse, 7 docks with doors, multiple office areas, bathrooms, showers and storage/maintenance rooms, Building has a sprinkler system. 3 phase power. It is located near the Pools Praire Environmental Superfund Site which was groundwater contamination and has ongoing cleanup by the EPA, Previous use was hatchery.