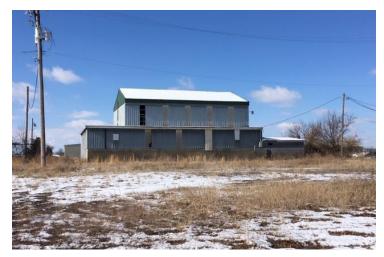

#### **OFFERING SUMMARY**

| SALE PRICE:    | \$199,000  |  |
|----------------|------------|--|
| AVAILABLE SF:  |            |  |
| LOT SIZE:      | 2.12 Acres |  |
| YEAR BUILT:    | 1940       |  |
| BUILDING SIZE: | 43,317 SF  |  |
| ZONING:        | M-2        |  |
| MARKET:        | Warehouse  |  |
| PRICE / SF:    | \$4.59     |  |

#### **PROPERTY OVERVIEW**

2 warehouse, 7 docks with doors, multiple office areas, bathrooms, showers and storage/maintenance rooms, Building has a sprinkler system. 3 phase power. It is located near the Pools Praire Environmental Superfund Site which was groundwater contamination and has ongoing cleanup by the EPA, Previous use was hatchery.