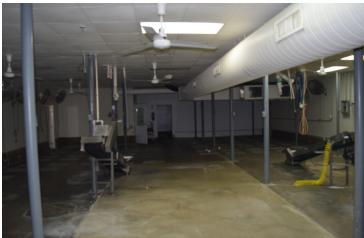

#### **PROPERTY OVERVIEW**

2 warehouse, 7 docks with doors, multiple office areas, bathrooms, showers and storage/maintenance rooms, Building has a sprinkler system. 3 phase power. It is located near the Pools Praire Environmental Superfund Site which was groundwater contamination and has ongoing cleanup by the EPA, Previous use was hatchery.