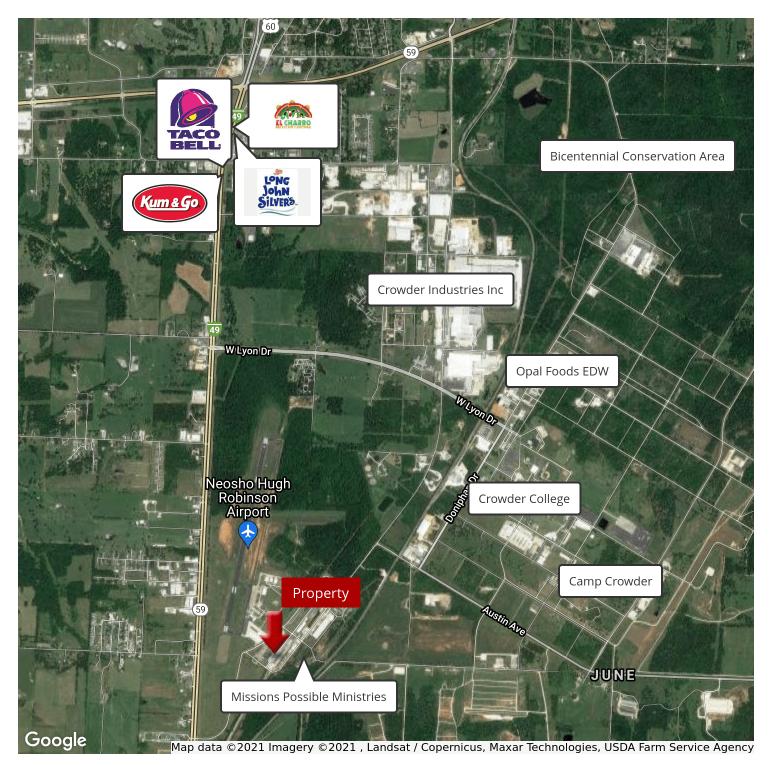

#### **PROPERTY OVERVIEW**

2 warehouse, 7 docks with doors, multiple office areas, bathrooms, showers and storage/maintenance rooms, Building has a sprinkler system. 3 phase power. It is located near the Pools Praire Environmental Superfund Site which was groundwater contamination and has ongoing cleanup by the EPA, Previous use was hatchery.