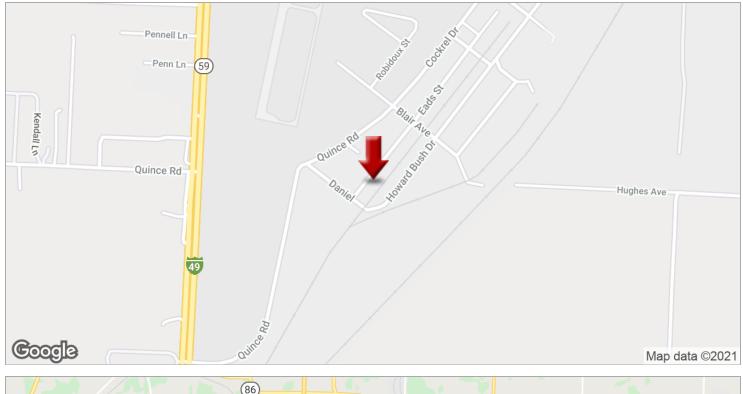

#### **PROPERTY OVERVIEW**

2 warehouse, 7 docks with doors, multiple office areas, bathrooms, showers and storage/maintenance rooms, Building has a sprinkler system. 3 phase power. It is located near the Pools Praire Environmental Superfund Site which was groundwater contamination and has ongoing cleanup by the EPA, Previous use was hatchery.