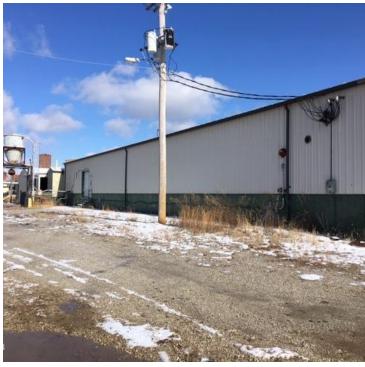

#### **OFFERING SUMMARY**

| SALE PRICE:    | \$199,000  |  |
|----------------|------------|--|
| AVAILABLE SF:  |            |  |
| LOT SIZE:      | 2.12 Acres |  |
| YEAR BUILT:    | 1940       |  |
| BUILDING SIZE: | 43,317 SF  |  |
| ZONING:        | M-2        |  |
| MARKET:        | Warehouse  |  |
| PRICE / SF:    | \$4.59     |  |

#### **PROPERTY OVERVIEW**

2 warehouse, 7 docks with doors, multiple office areas, bathrooms, showers and storage/maintenance rooms, Building has a sprinkler system. 3 phase power. It is located near the Pools Praire Environmental Superfund Site which was groundwater contamination and has ongoing cleanup by the EPA, Previous use was hatchery.