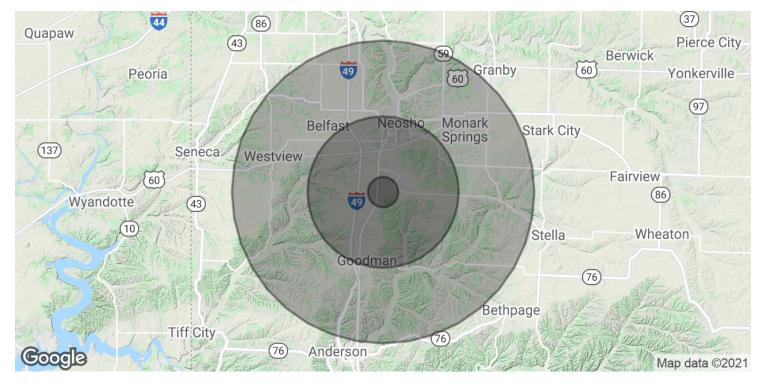

### GIL STEVENS-THE FLANAGAN GROUP

Broker 0: 417.623.9900 C: 417.437.1061 gil\_stevens@yahoo.com

| POPULATION           | 1 MILE    | 5 MILES   | 10 MILES  |
|----------------------|-----------|-----------|-----------|
| Total Population     | 228       | 13,870    | 33,017    |
| Average age          | 36.1      | 33.4      | 35.2      |
| Average age (Male)   | 32.8      | 31.0      | 33.3      |
| Average age (Female) | 37.9      | 37.2      | 37.8      |
|                      |           |           |           |
| HOUSEHOLDS & INCOME  | 1 MILE    | 5 MILES   | 10 MILES  |
| Total households     | 81        | 5,269     | 12,221    |
| # of persons per HH  | 2.8       | 2.6       | 2.7       |
| Average HH income    | \$45,820  | \$44,799  | \$46,897  |
| Average house value  | \$128,812 | \$114,007 | \$117,502 |
|                      |           |           |           |

<sup>\*</sup> Demographic data derived from 2010 US Census