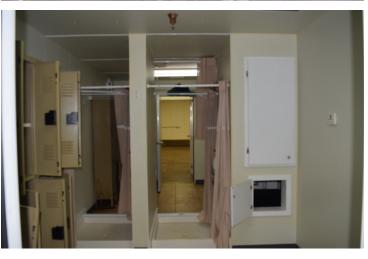

#### **PROPERTY OVERVIEW**

2 warehouse, 7 docks with doors, multiple office areas, bathrooms, showers and storage/maintenance rooms, Building has a sprinkler system. 3 phase power. It is located near the Pools Praire Environmental Superfund Site which was groundwater contamination and has ongoing cleanup by the EPA, Previous use was hatchery.