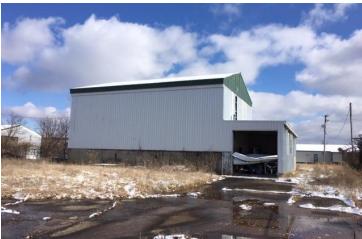

#### **OFFERING SUMMARY**

| SALE PRICE:    | \$199,000  |  |
|----------------|------------|--|
| AVAILABLE SF:  |            |  |
| LOT SIZE:      | 2.12 Acres |  |
| YEAR BUILT:    | 1940       |  |
| BUILDING SIZE: | 43,317 SF  |  |
| ZONING:        | M-2        |  |
| MARKET:        | Warehouse  |  |
| PRICE / SF:    | \$4.59     |  |

#### **PROPERTY OVERVIEW**

2 warehouse, 7 docks with doors, multiple office areas, bathrooms, showers and storage/maintenance rooms, Building has a sprinkler system. 3 phase power. It is located near the Pools Praire Environmental Superfund Site which was groundwater contamination and has ongoing cleanup by the EPA, Previous use was hatchery.