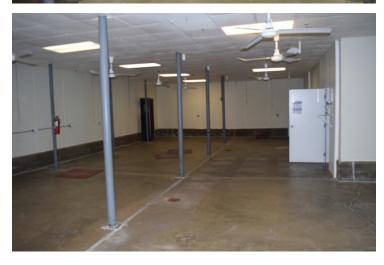

#### **PROPERTY OVERVIEW**

2 warehouse, 7 docks with doors, multiple office areas, bathrooms, showers and storage/maintenance rooms, Building has a sprinkler system. 3 phase power. It is located near the Pools Praire Environmental Superfund Site which was groundwater contamination and has ongoing cleanup by the EPA, Previous use was hatchery.