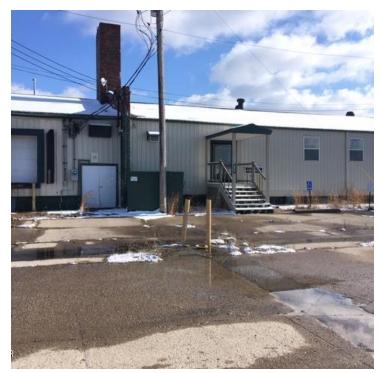

#### **OFFERING SUMMARY**

| SALE PRICE:    | \$199,000  |  |
|----------------|------------|--|
| AVAILABLE SF:  |            |  |
| LOT SIZE:      | 2.12 Acres |  |
| YEAR BUILT:    | 1940       |  |
| BUILDING SIZE: | 43,317 SF  |  |
| ZONING:        | M-2        |  |
| MARKET:        | Warehouse  |  |
| PRICE / SF:    | \$4.59     |  |

#### **PROPERTY OVERVIEW**

2 warehouse, 7 docks with doors, multiple office areas, bathrooms, showers and storage/maintenance rooms, Building has a sprinkler system. 3 phase power. It is located near the Pools Praire Environmental Superfund Site which was groundwater contamination and has ongoing cleanup by the EPA, Previous use was hatchery.