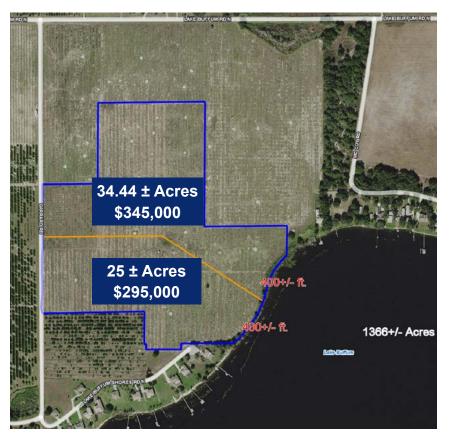

### 25 ± & 34.44 ± ACRES

#### Sale Price:

- \$295,000 (25 ± AC)
- \$345,000 (34.44 ± AC)

#### Price per Acre:

- \$11,800 (25 ± AC)
- \$10,017 (34.44 ± AC)

#### Lot Inventory: 2

County: Polk

Site Address: O Garrard Rd, Fort Meade, FL 33841

**Lake Frontage:**  $800 \pm \text{ft}$  total ( $400 \pm \text{ft}$  each) Lake Buffum is a total of 1,366 ± acres

#### Road Frontage: On Garrard Rd

- 625 FT (25 ± AC)
- 430 FT (34.44 ± AC)

**Uplands/Wetlands:** Mostly Uplands with 1.24 ± acres Wetlands running along the lake shore of both lots