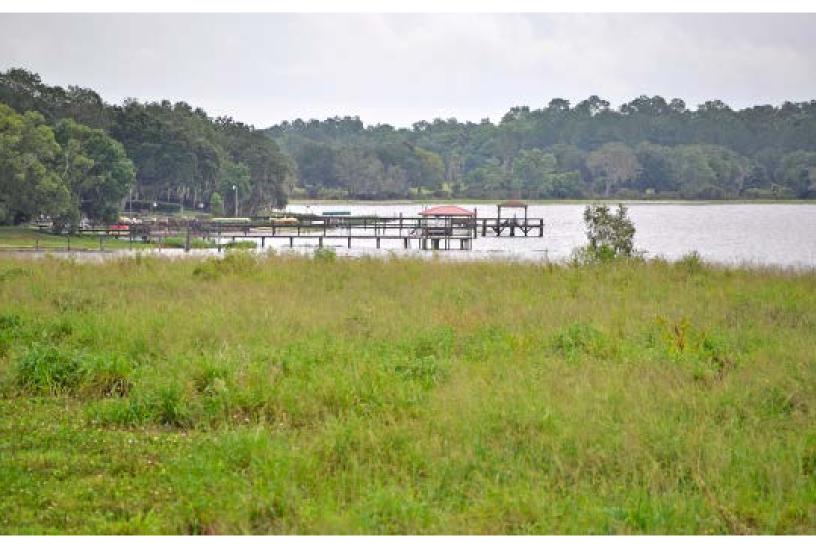

#### Lot Inventory: 2

County: Polk

Site Address: O Garrard Rd, Fort Meade, FL 33841

**Lake Frontage:**  $800 \pm \text{ft}$  total ( $400 \pm \text{ft}$  each) Lake Buffum is a total of 1,366 ± acres

## Beautiful Lakefront Homesite Opportunity!

Lake Buffum Lakefront offers 2 Lakefront homesites. Each location comes with a view on the Beautifully Elevated North Shores of the 1,366 ± acre Lake Buffum in Polk County.