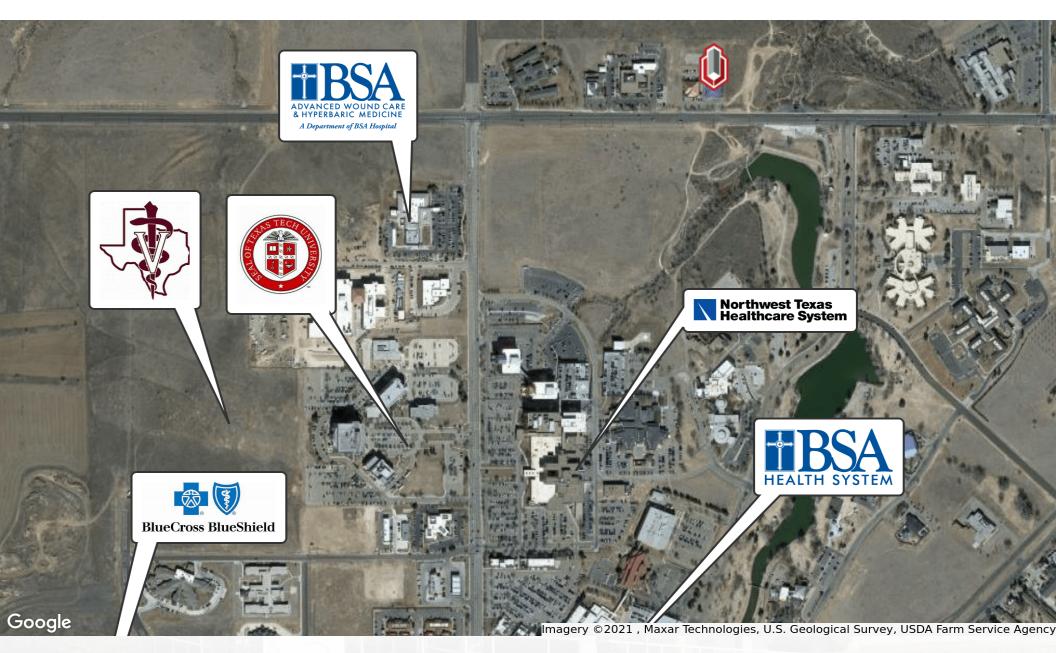

CREATE, BUILD, INSPIRE.

# PARKER SPORTS MEDICINE CLINIC CLINIC

7000 SW 9th Avenue, Amarillo, TX 79106

# **PROPERTY SUMMARY**



### PROPERTY DESCRIPTION

Shared Space Medical Clinic Specific to Orthopedic Care

### PROPERTY HIGHLIGHTS

| OFFERING SUMMARY |            |  |  |
|------------------|------------|--|--|
| Lease Rate:      | Negotiable |  |  |
| Available SF:    |            |  |  |
| Lot Size:        |            |  |  |
| Building Size:   | 12,500 SF  |  |  |

| DEMOGRAPHICS      | 1 MILE   | 5 MILES  | 10 MILES |
|-------------------|----------|----------|----------|
| Total Households  | 892      | 50,114   | 85,001   |
| Total Population  | 2,144    | 121,030  | 226,047  |
| Average HH Income | \$60,398 | \$66,113 | \$60,497 |



# **LOCATION MAPS**



## JOSH LANGHAM



# **ADDITIONAL PHOTOS**





# **DEMOGRAPHICS MAP & REPORT**

| POPULATION           | 1 MILE | 5 MILES | 10 MILES |
|----------------------|--------|---------|----------|
| Total Population     | 2,144  | 121,030 | 226,047  |
| Average age          | 33.8   | 37.1    | 34.8     |
| Average age (Male)   | 33.1   | 35.5    | 33.6     |
| Average age (Female) | 35.5   | 39.1    | 36.0     |

| HOUSEHOLDS & INCOME | 1 MILE   | 5 MILES   | 10 MILES  |
|---------------------|----------|-----------|-----------|
| Total households    | 892      | 50,114    | 85,001    |
| # of persons per HH | 2.4      | 2.4       | 2.7       |
| Average HH income   | \$60,398 | \$66,113  | \$60,497  |
| Average house value |          | \$155,108 | \$132,472 |

<sup>\*</sup> Demographic data