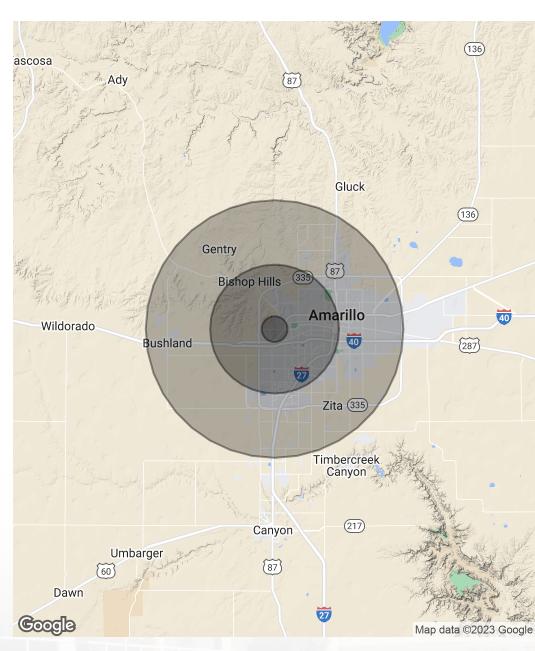

# **DEMOGRAPHICS MAP & REPORT**

| POPULATION           | 1 MILE | 5 MILES | 10 MILES |
|----------------------|--------|---------|----------|
| Total Population     | 2,144  | 121,030 | 226,047  |
| Average age          | 33.8   | 37.1    | 34.8     |
| Average age (Male)   | 33.1   | 35.5    | 33.6     |
| Average age (Female) | 35.5   | 39.1    | 36.0     |

| HOUSEHOLDS & INCOME | 1 MILE   | 5 MILES   | 10 MILES  |
|---------------------|----------|-----------|-----------|
| Total households    | 892      | 50,114    | 85,001    |
| # of persons per HH | 2.4      | 2.4       | 2.7       |
| Average HH income   | \$60,398 | \$66,113  | \$60,497  |
| Average house value |          | \$155,108 | \$132,472 |

<sup>\*</sup> Demographic data derived from 2020 ACS - US Census

806.392.9912 x1 jjl@llanoregroup.com

OFFICE BUILDING FOR LEASE