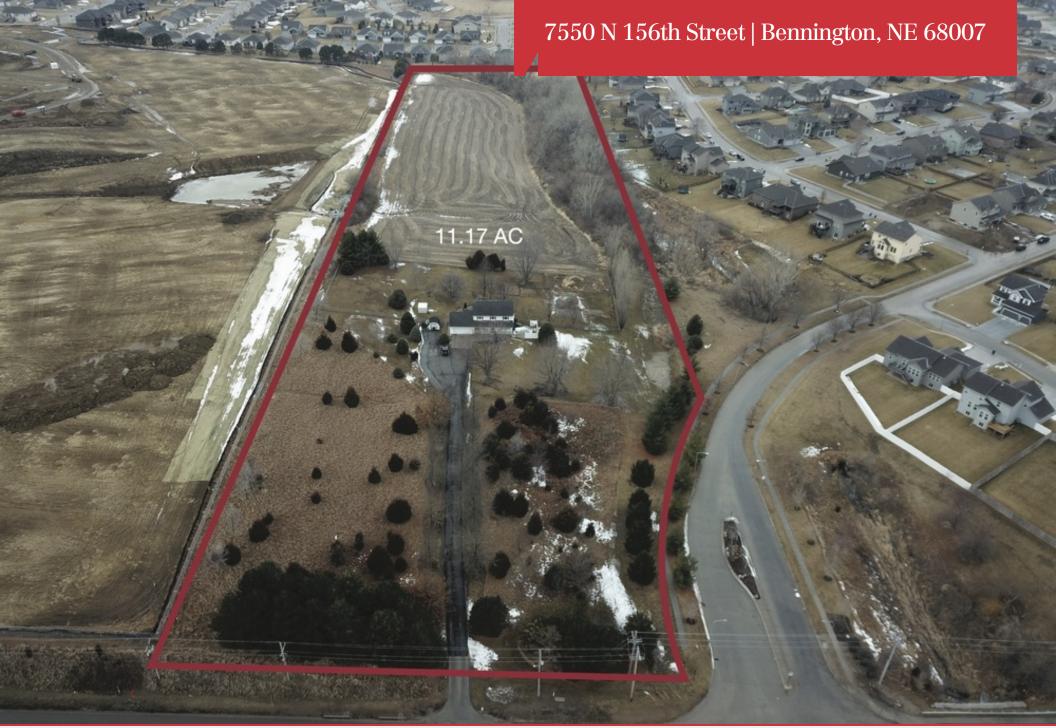

# NAINP Dodge

Ida Street

For Sale Land 11.17 Acres

Future OPS High School and YMCA

11.17 AC

### **Property Features**

- 11.17 acres priced at \$2.05/SF
- Directly adjacent to new Omaha Public Schools High School and YMCA
- About 8 acres tillable Farmland
- Currently a single family home
- · Well water; public sewer, gas, and electricity