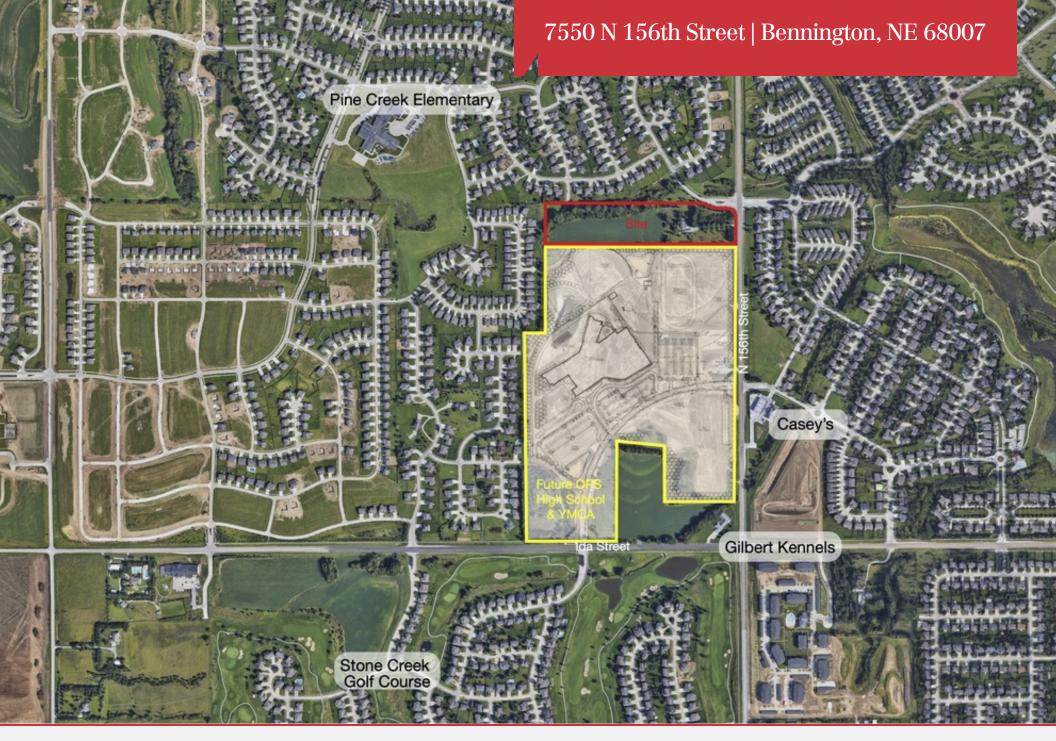

# NAINP Dodge

Ida Street

For Sale Land 11.17 Acres

Future OPS High School and YMCA

11.17 AC

### **Property Features**

- 11.17 acres priced at \$2.05/SF
- Directly adjacent to new Omaha Public Schools High School and YMCA
- About 8 acres tillable Farmland
- Currently a single family home
- · Well water; public sewer, gas, and electricity