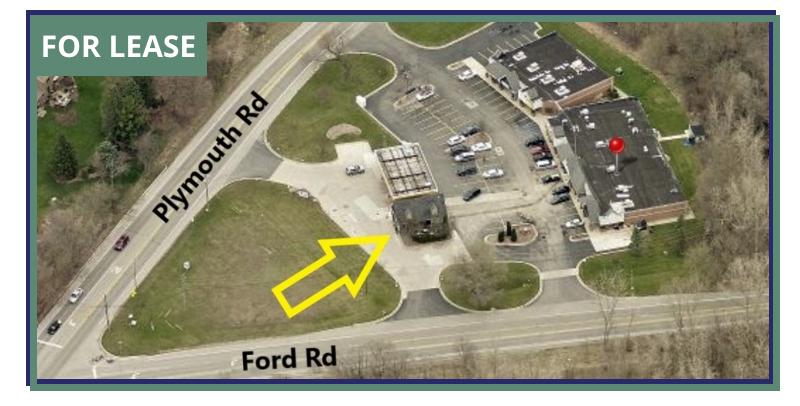

## Free Standing Retail / Office / Service

ſ

5700 PLYMOUTH ROAD, ANN ARBOR, MI 48105

**SUMMARY** Lease Rate:

Available SF: Zoning: \$1,300/Month plus utilities 1,000 SF

NS (Neighborhood Shopping Center) - Superior Charter Twp

## **PROPERTY HIGHLIGHTS**

- High visibility location in shopping center parking lot
- Possibility of drive-thru
- Ideal for convenience shop, office, ice cream/coffee shop, medical use, personal services or dry cleaner
- Located at the intersection of Ford and Plymouth Roads
- Superior Charter Township with Ann Arbor address