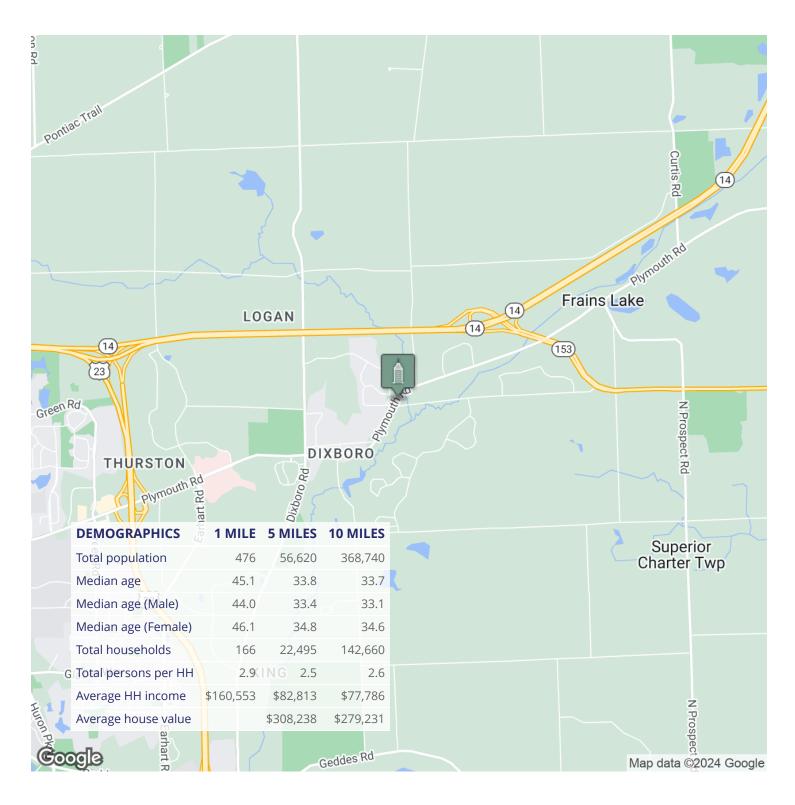

## Free Standing Retail / Office / Service

ſ

5700 PLYMOUTH ROAD, ANN ARBOR, MI 48105

**SUMMARY** Lease Rate:

Available SF: Zoning: \$1,300/Month plus utilities 1,000 SF

NS (Neighborhood Shopping Center) - Superior Charter Twp