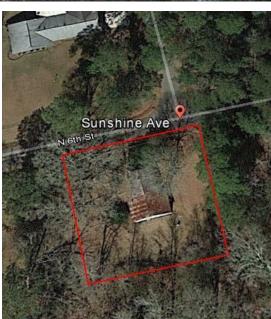

# TWO CLEARED NC-4 LOTS IN COVINGTON

19392 Sunshine Ave., Covington, LA 70433

| SALE PRICE:     | \$90,000                                            |  |
|-----------------|-----------------------------------------------------|--|
| LOT SIZE:       | 14,400 SF                                           |  |
| PRICE / SF:     | \$6.25                                              |  |
| LOT DIMENSIONS: | 2 Lots - 60x120 each                                |  |
| ZONING:         | NC-4 - Neighborhood<br>Commercial OR<br>Residential |  |
| MARKET:         | New Orleans                                         |  |
| SUBMARKET:      | Northshore New<br>Orleans - Covington               |  |
| BROCHURE DATE:  | 5/18/20                                             |  |