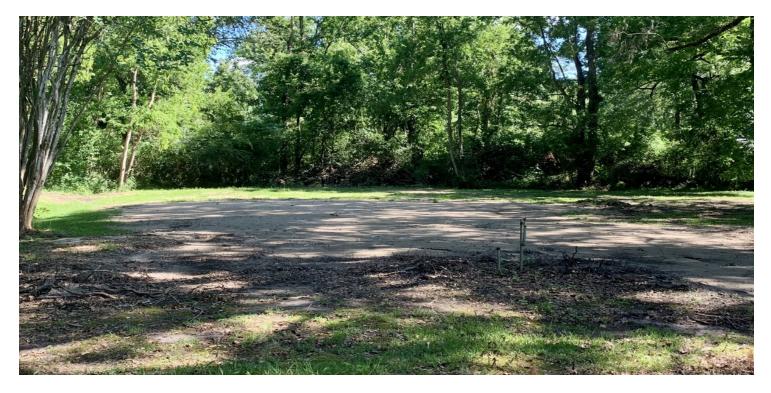

### **PROPERTY OVERVIEW**

Beautiful cleared lots with large oak trees on property. Spacious, rural feel MINUTES from downtown Covington! Two lots of 60 x 120 each zoned NC-4 commercial OR residential. Gas appears to be run to property. Private well and septic system both need replacement. Seller has quotes.

#### **PROPERTY HIGHLIGHTS**

- · Minutes from downtown Covington
- NC-4 commercial or residential
- Cleared lots with large oak trees on property