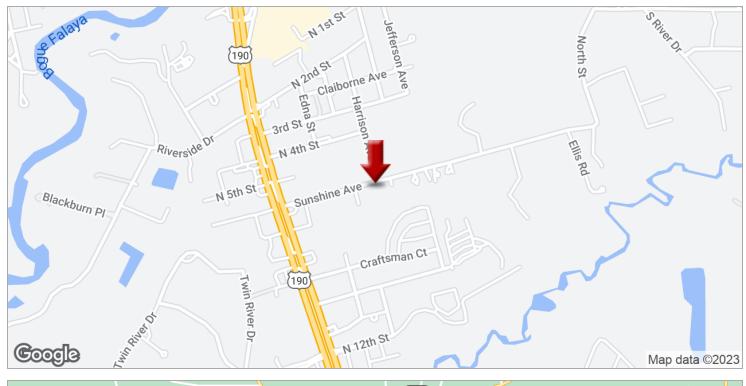

# TWO CLEARED NC-4 LOTS IN COVINGTON

19392 Sunshine Ave., Covington, LA 70433

| SALE PRICE:     | \$90,000                                            |  |
|-----------------|-----------------------------------------------------|--|
| LOT SIZE:       | 14,400 SF                                           |  |
| PRICE / SF:     | \$6.25                                              |  |
| LOT DIMENSIONS: | 2 Lots - 60x120 each                                |  |
| ZONING:         | NC-4 - Neighborhood<br>Commercial OR<br>Residential |  |
| MARKET:         | New Orleans                                         |  |
| SUBMARKET:      | Northshore New<br>Orleans - Covington               |  |
| BROCHURE DATE:  | 5/18/20                                             |  |

### **PROPERTY OVERVIEW**

Beautiful cleared lots with large oak trees on property. Spacious, rural feel MINUTES from downtown Covington! Two lots of 60 x 120 each zoned NC-4 commercial OR residential. Gas appears to be run to property. Private well and septic system both need replacement. Seller has quotes.