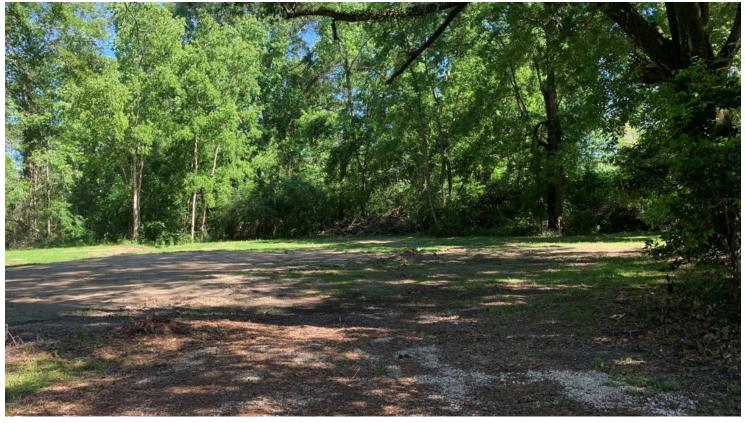

### **PROPERTY OVERVIEW**

Beautiful cleared lots with large oak trees on property. Spacious, rural feel MINUTES from downtown Covington! Two lots of 60 x 120 each zoned NC-4 commercial OR residential. Gas appears to be run to property. Private well and septic system both need replacement. Seller has quotes.

#### **PROPERTY HIGHLIGHTS**

- · Minutes from downtown Covington
- NC-4 commercial or residential
- Cleared lots with large oak trees on property