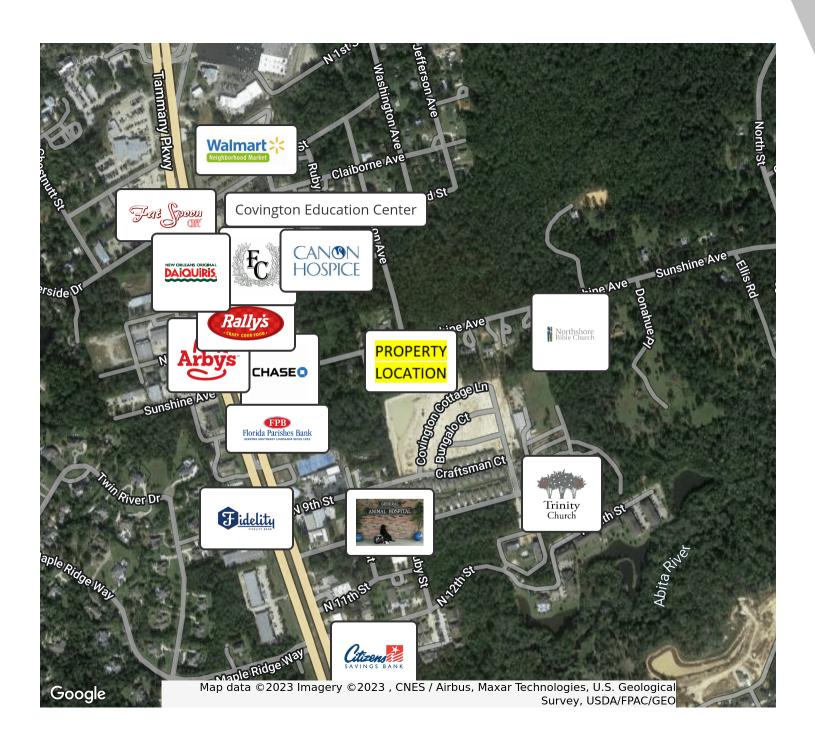

# TWO CLEARED NC-4 LOTS IN COVINGTON

19392 Sunshine Ave., Covington, LA 70433

| SALE PRICE:     | \$90,000                                            |  |
|-----------------|-----------------------------------------------------|--|
| LOT SIZE:       | 14,400 SF                                           |  |
| PRICE / SF:     | \$6.25                                              |  |
| LOT DIMENSIONS: | 2 Lots - 60x120 each                                |  |
| ZONING:         | NC-4 - Neighborhood<br>Commercial OR<br>Residential |  |
| MARKET:         | New Orleans                                         |  |
| SUBMARKET:      | Northshore New<br>Orleans - Covington               |  |
| BROCHURE DATE:  | 5/18/20                                             |  |

### **PROPERTY OVERVIEW**

Beautiful cleared lots with large oak trees on property. Spacious, rural feel MINUTES from downtown Covington! Two lots of 60 x 120 each zoned NC-4 commercial OR residential. Gas appears to be run to property. Private well and septic system both need replacement. Seller has quotes.

#### **PROPERTY HIGHLIGHTS**

- · Minutes from downtown Covington
- NC-4 commercial or residential
- Cleared lots with large oak trees on property