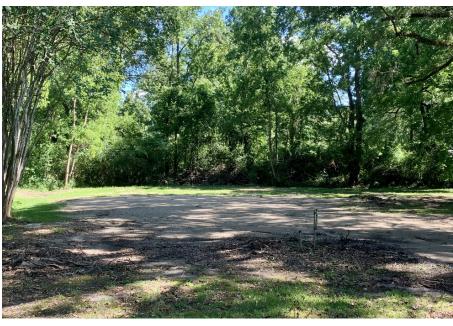

### **PROPERTY OVERVIEW**

Beautiful cleared lots with large oak trees on property. Spacious, rural feel MINUTES from downtown Covington! Two lots of 60 x 120 each zoned NC-4 commercial OR residential. Gas appears to be run to property. Private well and septic system both need replacement. Seller has quotes.

#### **PROPERTY HIGHLIGHTS**

- · Minutes from downtown Covington
- NC-4 commercial or residential
- Cleared lots with large oak trees on property