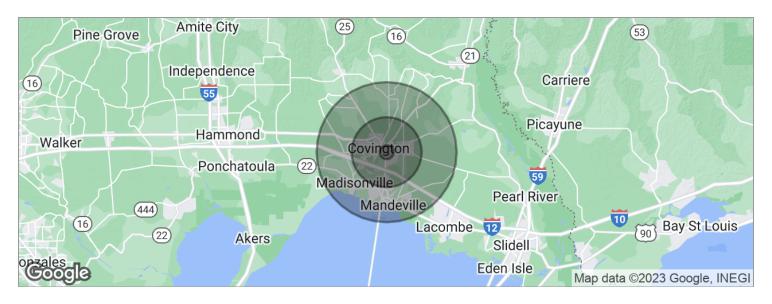

# TWO CLEARED NC-4 LOTS IN COVINGTON

19392 Sunshine Ave., Covington, LA 70433

| POPULATION            | 1 MILE   | 5 MILES  | 10 MILES |
|-----------------------|----------|----------|----------|
| Total population      | 2,590    | 44,790   | 114,263  |
| Median age            | 38.8     | 39.0     | 39.5     |
| Median age (male)     | 37.6     | 38.1     | 37.8     |
| Median age (Female)   | 40.7     | 41.0     | 41.0     |
| HOUSEHOLDS & INCOME   | 1 MILE   | 5 MILES  | 10 MILES |
| Total households      | 950      | 16,966   | 42,381   |
| # of persons per HH   | 2.7      | 2.6      | 2.7      |
| # of persons per fill | 2.1      | 2.6      | 2.1      |
| Average HH income     | \$83,478 | \$82,973 | \$88,387 |

<sup>\*</sup> Demographic data derived from 2020 ACS - US Census

**KW COMMERCIAL** 

1522 W. Causeway Approach Mandeville, LA 70471 **CORDELL EUSTIS GROUP**