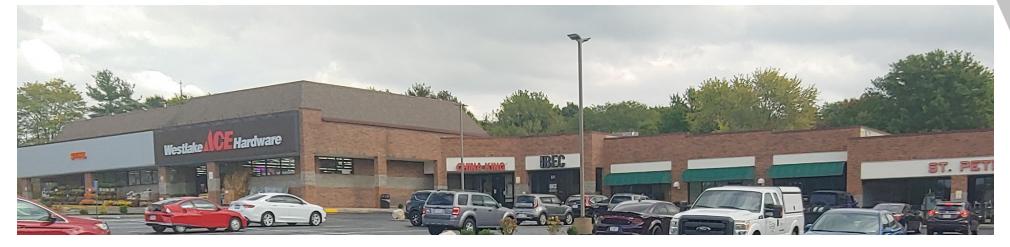

### **PROPERTY OVERVIEW**

Neighborhood Retail Center Located Midway Between Hwy 364/94 and I-70 Dense Population of Approximately 88,000 Within Three Mile Radius Suite Options From 900 SF to 4,020 SF

### **PROPERTY HIGHLIGHTS**

 Join Westlake ACE Hardware, Dollar Tree, Pizza Hut, Subway, China King, St. Peter's Crossfit, Teacherman Hitting, Erio's Restaurant, No Hatz Barber Shop, Salon BEC and Gracie Bara (opening soon).