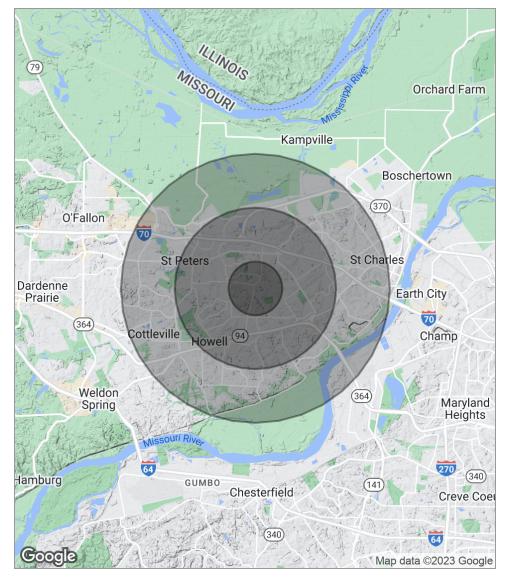

### **PROPERTY OVERVIEW**

Neighborhood Retail Center Located Midway Between Hwy 364/94 and I-70 Dense Population of Approximately 88,000 Within Three Mile Radius Suite Options From 900 SF to 4,020 SF

| POPULATION                              | 1 MILE                 | 3 MILES                  | 5 MILES               |
|-----------------------------------------|------------------------|--------------------------|-----------------------|
| Total Population                        | 11,743                 | 88,203                   | 165,776               |
| Median Age                              | 38.1                   | 37.3                     | 37.9                  |
| Median Age (Male)                       | 35.7                   | 35.7                     | 36.4                  |
| Median Age (Female)                     | 40.6                   | 38.9                     | 39.2                  |
|                                         |                        |                          |                       |
| HOUSEHOLDS & INCOME                     | 1 MILE                 | 3 MILES                  | 5 MILES               |
| HOUSEHOLDS & INCOME<br>Total Households | <b>1 MILE</b><br>4,412 | <b>3 MILES</b><br>34,329 | <b>5 MILES</b> 64,733 |
|                                         |                        |                          |                       |
| Total Households                        | 4,412                  | 34,329                   | 64,733                |