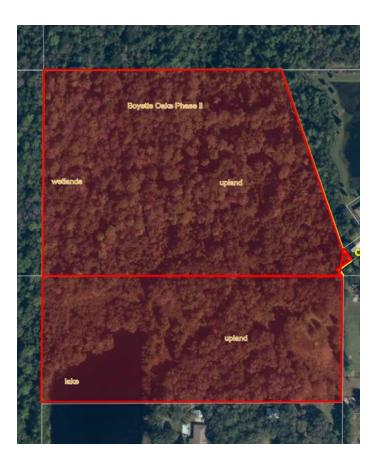

**Utilities:** Available off of Cedar Waxwing Drive **Uplands/Wetlands:** 6.3 ± acres uplands and a 2 ± acre lake; 17.5 ± acres wetlands

#### Zoning/FLU: Res 3 MPUD

**Planning/Permits:** MPUD approved but expired; significant planning & engineering available **Taxes:** \$3,418.02 & \$1,599.89 for 2017 **This is Phase II of Boyette Oaks in Wesley Chapel** on Cedar Waxwing Drive. There are 25.8 ± acres on lakefront for a residential development with a FLU of Res 3.

Significant engineering and related work is completed, including a survey, geotech exploration, conceptual site plan, topographic map, tree survey, soils, etc.; all available upon request.

As part of a prior MPUD (Phase II of Boyette Oaks) with approximately 6.3 acres of uplands, a beautiful lakefront development of single family homes may be approved. The MPUD has expired and needs to be renewed with a current proposed site plan.

With 6.3  $\pm$  acres of uplands along a 2  $\pm$  acre lake, this property lends itself to a community facility or gazebo with kayak launch and fishing dock. The remaining 17.5  $\pm$  acres of wetlands (rather dry) may be used for horse riding or other community use.