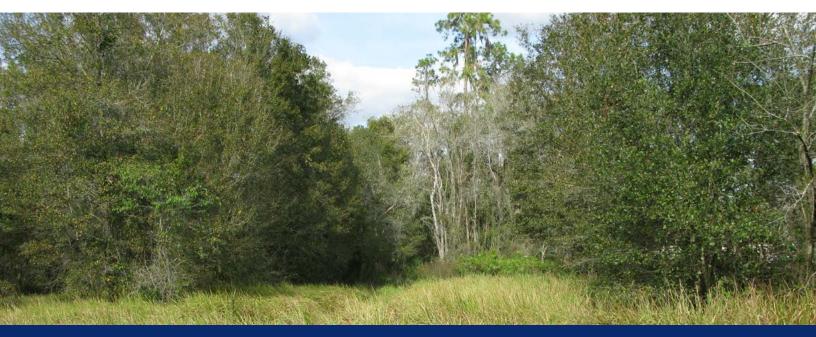

#### Zoning/FLU: Res 3 MPUD

**Planning/Permits:** MPUD approved but expired; significant planning & engineering available **Taxes:** \$3,418.02 & \$1,599.89 for 2017 **This is Phase II of Boyette Oaks in Wesley Chapel** on Cedar Waxwing Drive. There are 25.8 ± acres on lakefront for a residential development with a FLU of Res 3.

Significant engineering and related work is completed, including a survey, geotech exploration, conceptual site plan, topographic map, tree survey, soils, etc.; all available upon request.

As part of a prior MPUD (Phase II of Boyette Oaks) with approximately 6.3 acres of uplands, a beautiful lakefront development of single family homes may be approved. The MPUD has expired and needs to be renewed with a current proposed site plan.

With 6.3  $\pm$  acres of uplands along a 2  $\pm$  acre lake, this property lends itself to a community facility or gazebo with kayak launch and fishing dock. The remaining 17.5  $\pm$  acres of wetlands (rather dry) may be used for horse riding or other community use.