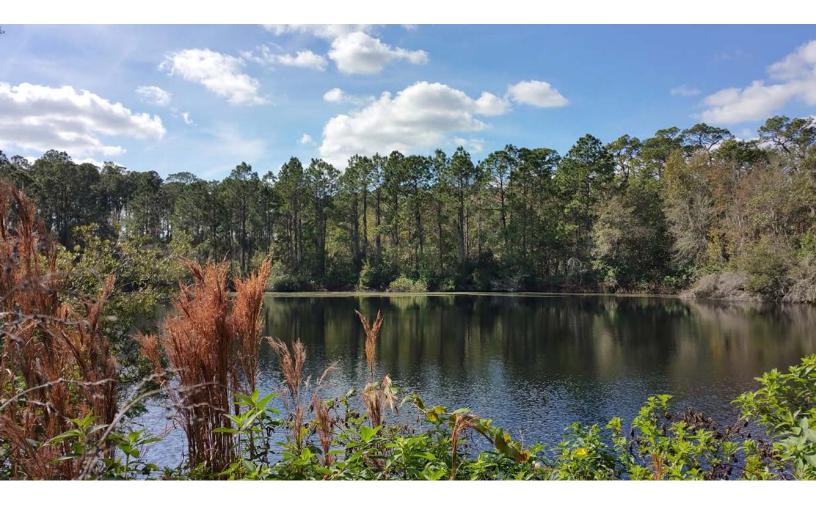

**Nearest Intersection:** Water Thrush Lane & Cedar Waxwing Drive

**Lake Frontage:** Beautiful lake for new community's fishing, kayaks, waterfront gazebo, or other amenity

Road Frontage: Cedar Waxwing Drive

**Utilities:** Available off of Cedar Waxwing Drive **Uplands/Wetlands:** 6.3 ± acres uplands and a 2 ± acre lake; 17.5 ± acres wetlands

With 6.3  $\pm$  acres of uplands along a 2  $\pm$  acre lake, this property lends itself to a community facility or gazebo with kayak launch and fishing dock. The remaining 17.5  $\pm$  acres of wetlands (rather dry) may be used for horse riding or other community use.