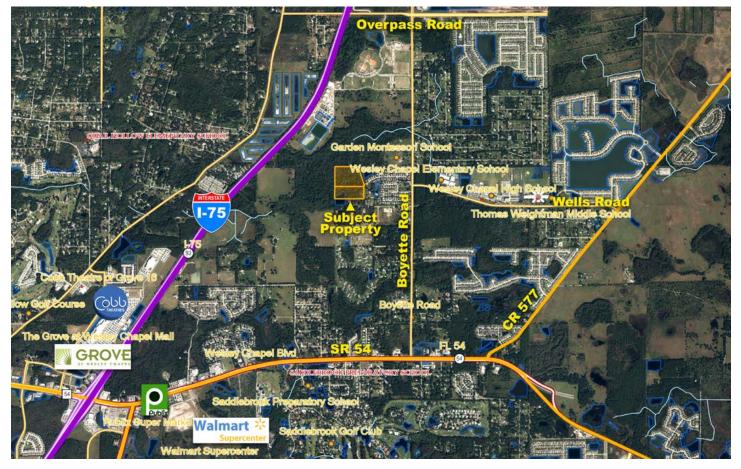

This potential lifestyle is enhanced by the convenient location in the booming area of Tampa Bay; just off the I-75 and SR 54 interchange in Wesley Chapel; as the area offers an incredible amount and variety of excellent shopping, dining, entertainment, school choices, golfing, and medical care.

# LOCATION & DRIVING DIRECTIONS

**Parcel IDs:** 052620000004000020 & 052620000001000021

**GPS Location:** 28.257879, -82.326986

#### **Driving Directions:**

- From I-75 in Pasco County, take exit 279 (SR 54), go east to Vandine Road.
- Go north on Vandine Road & it becomes Boyette Road.
- Turn left onto Boyette Oaks Place.
- Turn right onto Water Thrush Lane.
- Turn left onto Cedar Waxwing Drive where it dead-ends into the property; marked by 3 traffic ends signs & our SVN Saunders Ralston Dantzler sign.