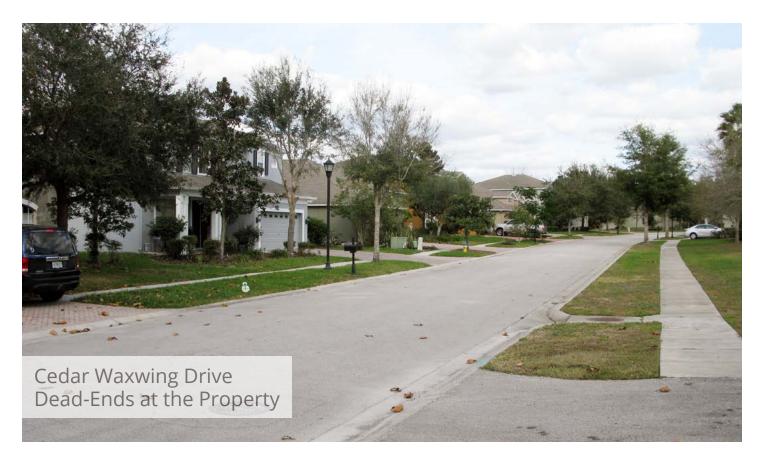

**Nearest Intersection:** Water Thrush Lane & Cedar Waxwing Drive

**Lake Frontage:** Beautiful lake for new community's fishing, kayaks, waterfront gazebo, or other amenity

Road Frontage: Cedar Waxwing Drive

#### **Driving Directions:**

- From I-75 in Pasco County, take exit 279 (SR 54), go east to Vandine Road.
- Go north on Vandine Road & it becomes Boyette Road.
- Turn left onto Boyette Oaks Place.
- Turn right onto Water Thrush Lane.
- Turn left onto Cedar Waxwing Drive where it dead-ends into the property; marked by 3 traffic ends signs & our SVN Saunders Ralston Dantzler sign.