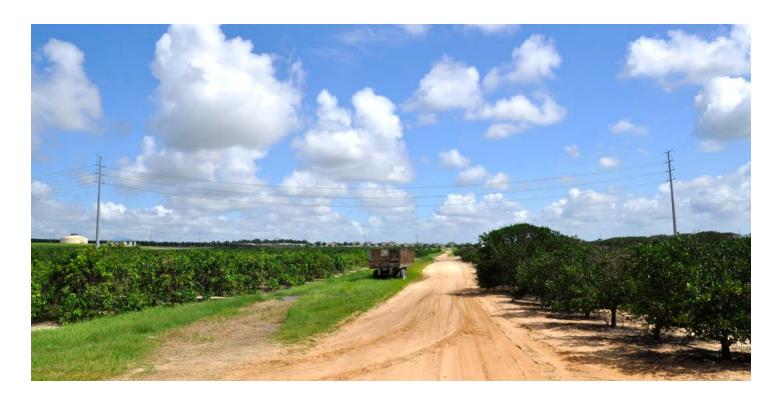

Road

Road Frontage: 1,320 ± ft on Almburg Road &

1,320 ± ft on Steward Road

Nearest Points of Interest: Downtown Dundee is

2.5 miles northwest

**Uplands/Wetlands:** 100% uplands

Irrigation/Wells: 10-inch well with a diesel power

unit, green jets all run at one time

Zoning/FLU: LDR - Dundee

Land use allows up to three units per acre

**Taxes:** \$1,176 for 2016

Potential for Land Development Possible Owner Financing!

Almburg Road 35 Acres is a quick commute to Downtown Dundee. The property includes frontage on both Almburg and Steward roads and it contains Valencia, Murcott, and Fall-Glo. There is potential for land development allowing up to three units per