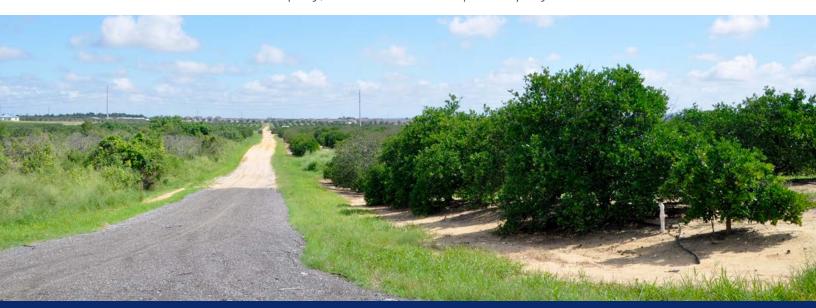

Road

Road Frontage: 1,320 ± ft on Almburg Road &

1,320 ± ft on Steward Road

Nearest Points of Interest: Downtown Dundee is

2.5 miles northwest

**Uplands/Wetlands:** 100% uplands

Irrigation/Wells: 10-inch well with a diesel power

unit, green jets all run at one time

Zoning/FLU: LDR - Dundee

Land use allows up to three units per acre

**Taxes:** \$1,176 for 2016

Potential for Land Development Possible Owner Financing!

Almburg Road 35 Acres is a quick commute to Downtown Dundee. The property includes frontage on both Almburg and Steward roads and it contains Valencia, Murcott, and Fall-Glo. There is potential for land development allowing up to three units per

## 35 ± Acres Property Contains:

- 24 ± Acres of Valencia
- 7 ± Acres of Murcott
- 4 ± Acres of FallGlo

With 2 Years Remaining on the Contract

**35 ± Acres • Orange Grove with Potential for Land Development**Land Use Allows Up To 3 Units Per Acre • Possible Owner Financing
Quick Commute To Downtown Dundee