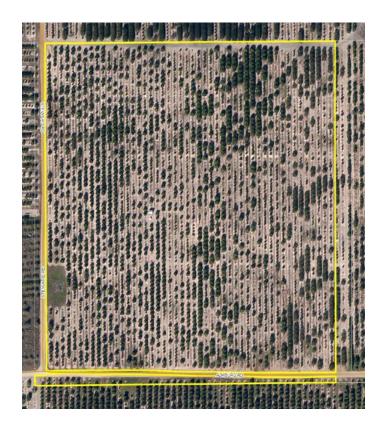

### **ALMBURG ROAD 35 ACRES**

DUNDEE, FL | POLK COUNTY

35 ± ACRES TOTAL

## SPECIFICATIONS & FEATURES

**Acreage:** 35 ± acres

Sale Price: \$480,000 - Up to 50% owner financing

Price per Acre: \$13,714

**County:** Polk

**Site Address:** Almburg Road, Dundee, FL 33838 **Nearest Intersection:** Almburg Road & Steward

## 35 ± Acres Property Contains:

- 24 ± Acres of Valencia
- 7 ± Acres of Murcott
- 4 ± Acres of FallGlo

With 2 Years Remaining on the Contract

**35 ± Acres • Orange Grove with Potential for Land Development**Land Use Allows Up To 3 Units Per Acre • Possible Owner Financing
Quick Commute To Downtown Dundee