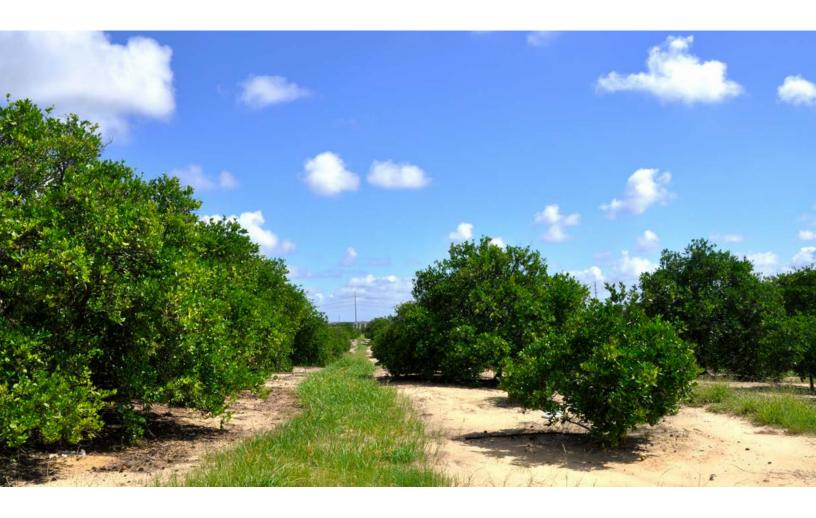

unit, green jets all run at one time

Zoning/FLU: LDR - Dundee

Land use allows up to three units per acre

**Taxes:** \$1,176 for 2016

Potential for Land Development Possible Owner Financing!

Almburg Road 35 Acres is a quick commute to Downtown Dundee. The property includes frontage on both Almburg and Steward roads and it contains Valencia, Murcott, and Fall-Glo. There is potential for land development allowing up to three units per

## 35 ± Acres Property Contains:

- 24 ± Acres of Valencia
- 7 ± Acres of Murcott
- 4 ± Acres of FallGlo

With 2 Years Remaining on the Contract

**35 ± Acres • Orange Grove with Potential for Land Development**Land Use Allows Up To 3 Units Per Acre • Possible Owner Financing
Quick Commute To Downtown Dundee