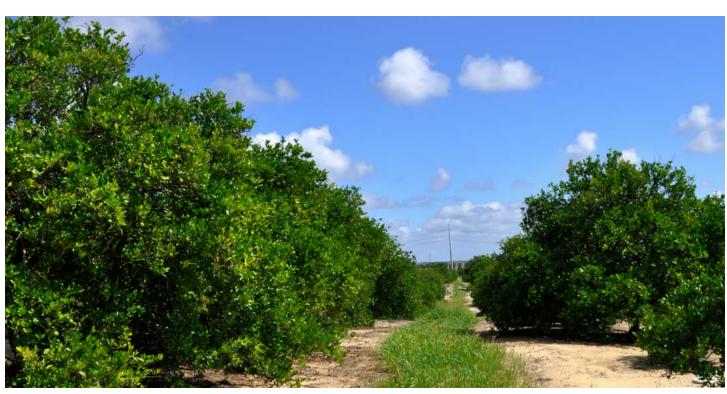

unit, green jets all run at one time

Zoning/FLU: LDR - Dundee

Land use allows up to three units per acre

**Taxes:** \$1,176 for 2016

Potential for Land Development Possible Owner Financing!

Almburg Road 35 Acres is a quick commute to Downtown Dundee. The property includes frontage on both Almburg and Steward roads and it contains Valencia, Murcott, and Fall-Glo. There is potential for land development allowing up to three units per

## 35 ± Acres Property Contains:

- 24 ± Acres of Valencia
- 7 ± Acres of Murcott
- 4 ± Acres of FallGlo

With 2 Years Remaining on the Contract

**35 ± Acres • Orange Grove with Potential for Land Development**Land Use Allows Up To 3 Units Per Acre • Possible Owner Financing
Quick Commute To Downtown Dundee