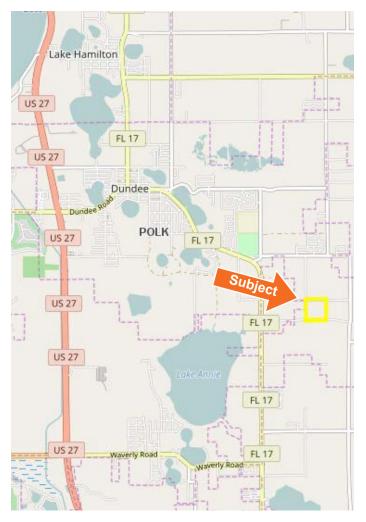

# LOCATION & DRIVING DIRECTIONS

**Parcel IDs:** 272835000000023010 **GPS Location:** 81.58637, 28.00111

#### **Driving Directions:**

- Head south on Hwy 17 to Almburg Road.
- Turn east and go ½ mile.
- Property is at the corner of Almburg Road and Steward Road.

**Showing Instructions:** Contact the listing agent, Richard Dempsey (863.774.3548), to learn more or schedule a showing time.