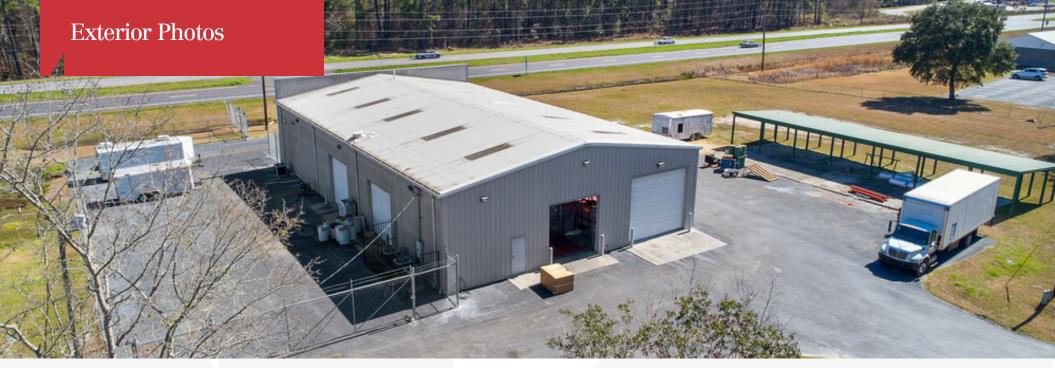

## Frontage on Highway 17

9461 Speedway Blvd Hardeeville, South Carolina 29927

## **Property Highlights**

- Approx. 6,000 square foot conditioned warehouse building with offices at the entrance and a mezzanine for extra storage, restroom w/shower, and a fenced-in yard!
- Seven roll up doors which allow trucks to easily drive through the warehouse if needed.
- Excess land that could be used to build additional square footage or use for a lay down yard.
- Great visibility on (Hwy. 17) Speedway Boulevard
- Located near the Savannah Port and Exit 5 off I-95 to serve the entire lowcountry.
- Access road at rear of property creates easy flow for large trucks and delivery.

| OFFERING SUMMARY  |                          |  |  |
|-------------------|--------------------------|--|--|
| Sale Price        | \$690,000                |  |  |
| Lease Rate        | \$12 / SF NNN            |  |  |
| Lot Size          | 1.63 Acres               |  |  |
| Building Size     | Approx. 6,000 SF         |  |  |
| Property Type     | Showroom/Flex/ Warehouse |  |  |
| Grade Level Doors | 7                        |  |  |
| Jasper Co Zoning  | Community Commercial     |  |  |
| Property Taxes    | \$9,936 (2019)           |  |  |