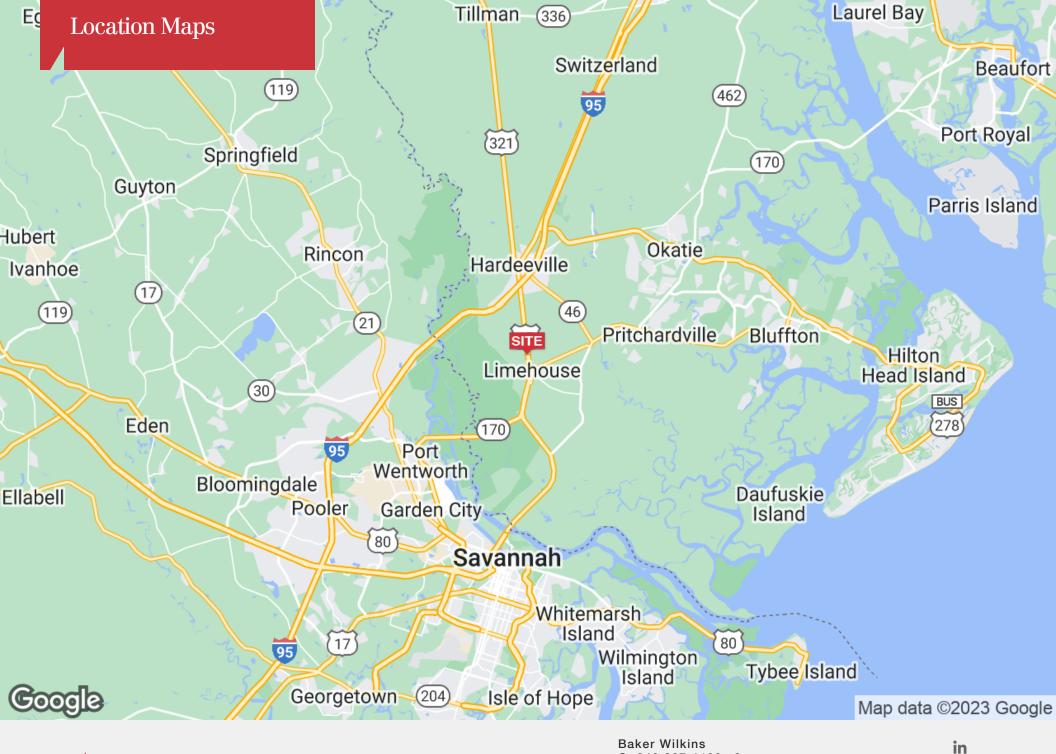

r use for a lay down yard.
- Great visibility on (Hwy. 17) Speedway Boulevard
- Located near the Savannah Port and Exit 5 off I-95 to serve the entire lowcountry.
- Access road at rear of property creates easy flow for large trucks and delivery.

| OFFERING SUMMARY  |                          |  |  |
|-------------------|--------------------------|--|--|
| Sale Price        | \$690,000                |  |  |
| Lease Rate        | \$12 / SF NNN            |  |  |
| Lot Size          | 1.63 Acres               |  |  |
| Building Size     | Approx. 6,000 SF         |  |  |
| Property Type     | Showroom/Flex/ Warehouse |  |  |
| Grade Level Doors | 7                        |  |  |
| Jasper Co Zoning  | Community Commercial     |  |  |
| Property Taxes    | \$9,936 (2019)           |  |  |







O: 843 837 4460 x2 baker@naicarolinacharter.com



















Baker Wilkins
O: 843 837 4460 x2
baker@naicarolinacharter.com





















## 2nd Floor Plan







Map data ©2023 Google, INEGI

| Population          | 10 Miles  | 20 Miles  | 30 Miles  |
|---------------------|-----------|-----------|-----------|
| Total Population    | 46,400    | 376,178   | 539,290   |
| Median Age          | 39.5      | 36.3      | 36.9      |
| Median Age (Male)   | 40.3      | 35.3      | 36.0      |
| Median Age (Female) | 38.7      | 37.4      | 37.7      |
| Households & Income | 10 Miles  | 20 Miles  | 30 Miles  |
| Total Households    | 17,924    | 146,449   | 209,525   |
| # of Persons Per HH | 2.6       | 2.6       | 2.6       |
| Average HH Income   | \$67,056  | \$63,721  | \$6