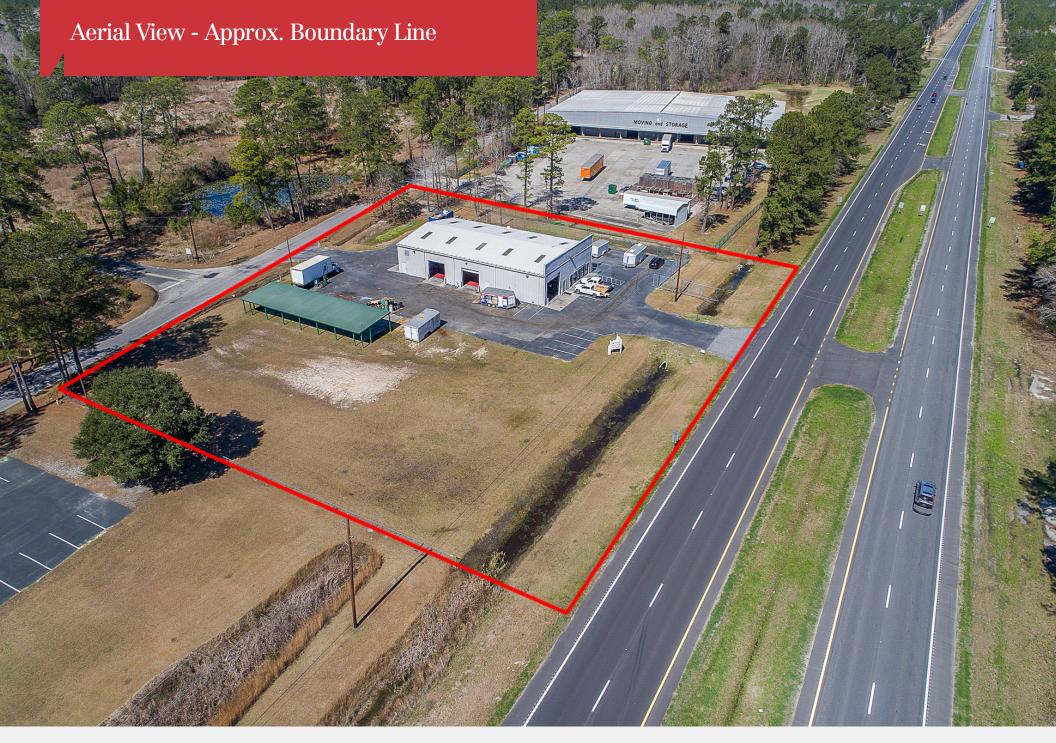

## **Property Highlights**

- Approx. 6,000 square foot conditioned warehouse building with offices at the entrance and a mezzanine for extra storage, restroom w/shower, and a fenced-in yard!
- Seven roll up doors which allow trucks to easily drive through the warehouse if needed.
- Excess land that could be used to build additional square footage or use for a lay down yard.
- Great visibility on (Hwy. 17) Speedway Boulevard
- Located near the Savannah Port and Exit 5 off I-95 to serve the entire lowcountry.
- Access road at rear of property creates easy flow for large trucks and delivery.

| OFFERING SUMMARY  |                          |  |  |
|-------------------|--------------------------|--|--|
| Sale Price        | \$690,000                |  |  |
| Lease Rate        | \$12 / SF NNN            |  |  |
| Lot Size          | 1.63 Acres               |  |  |
| Building Size     | Approx. 6,000 SF         |  |  |
| Property Type     | Showroom/Flex/ Warehouse |  |  |
| Grade Level Doors | 7                        |  |  |
| Jasper Co Zoning  | Community Commercial     |  |  |
| Property Taxes    | \$9,936 (2019)           |  |  |