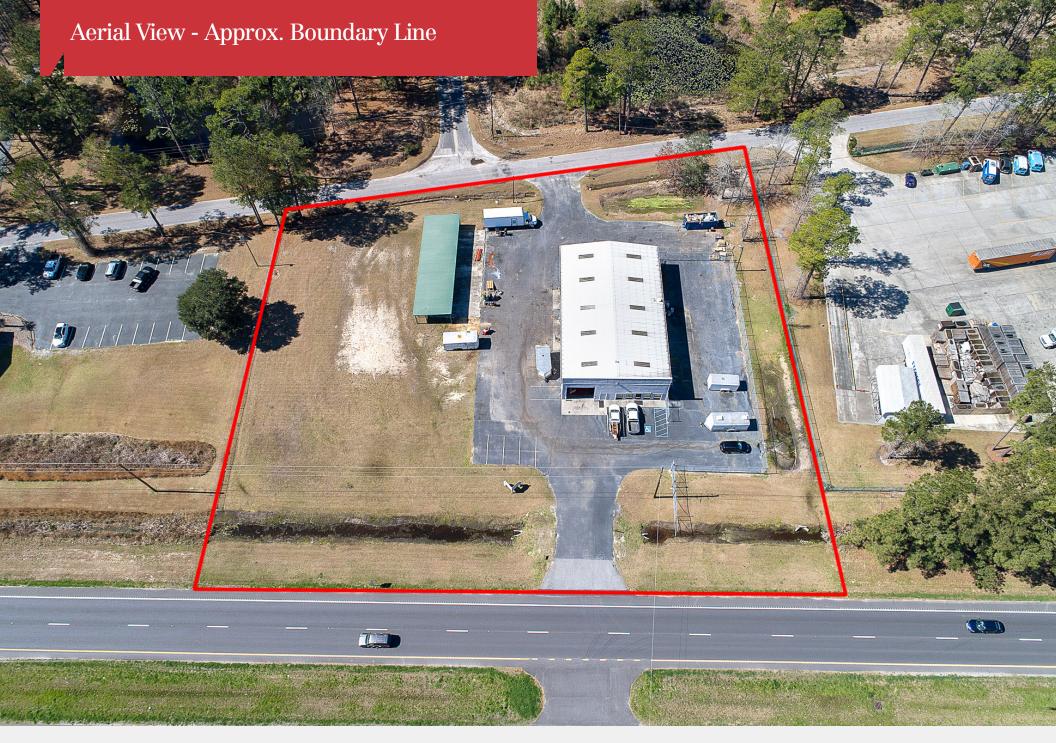

## **Property Highlights**

- Approx. 6,000 square foot conditioned warehouse building with offices at the entrance and a mezzanine for extra storage, restroom w/shower, and a fenced-in yard!
- Seven roll up doors which allow trucks to easily drive through the warehouse if needed.
- Excess land that could be used to build additional square footage or use for a lay down yard.
- Great visibility on (Hwy. 17) Speedway Boulevard
- Located near the Savannah Port and Exit 5 off I-95 to serve the entire lowcountry.
- Access road at rear of property creates easy flow for large trucks and delivery.

| OFFERING SUMMARY  |                          |  |  |
|-------------------|--------------------------|--|--|
| Sale Price        | \$690,000                |  |  |
| Lease Rate        | \$12 / SF NNN            |  |  |
| Lot Size          | 1.63 Acres               |  |  |
| Building Size     | Approx. 6,000 SF         |  |  |
| Property Type     | Showroom/Flex/ Warehouse |  |  |
| Grade Level Doors | 7                        |  |  |
| Jasper Co Zoning  | Community Commercial     |  |  |
| Property Taxes    | \$9,936 (2019)           |  |  |