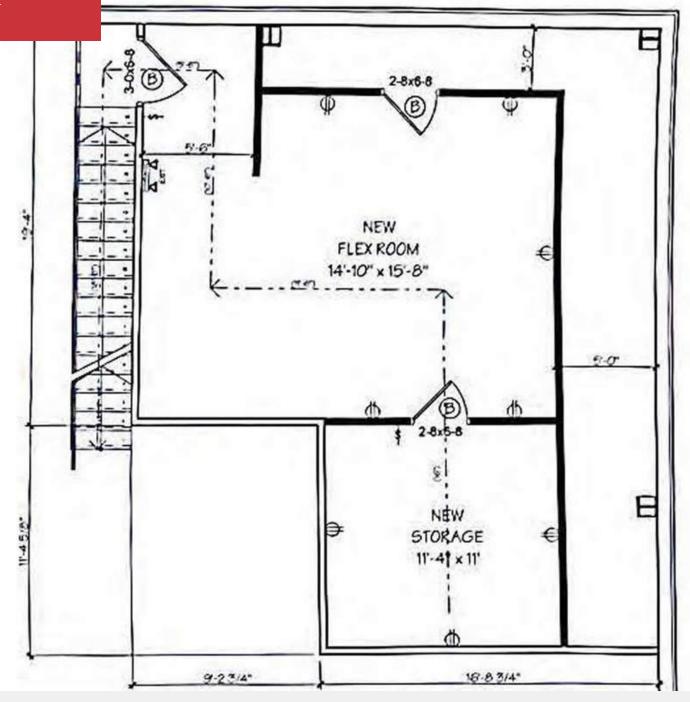

## 2nd Floor Plan

Map data ©2023 Google, INEGI

| Population          | 10 Miles  | 20 Miles  | 30 Miles  |
|---------------------|-----------|-----------|-----------|
| Total Population    | 46,400    | 376,178   | 539,290   |
| Median Age          | 39.5      | 36.3      | 36.9      |
| Median Age (Male)   | 40.3      | 35.3      | 36.0      |
| Median Age (Female) | 38.7      | 37.4      | 37.7      |
| Households & Income | 10 Miles  | 20 Miles  | 30 Miles  |
| Total Households    | 17,924    | 146,449   | 209,525   |
| # of Persons Per HH | 2.6       | 2.6       | 2.6       |
| Average HH Income   | \$67,056  | \$63,721  | \$67,478  |
| Average House Value | \$251,813 | \$257,023 | \$276,571 |