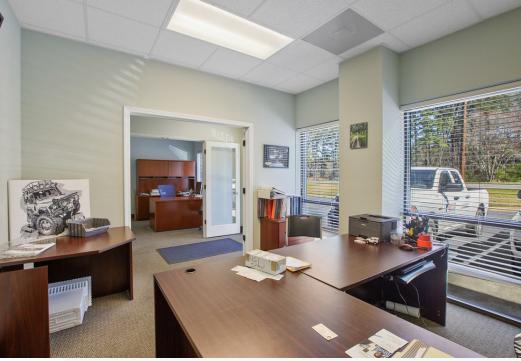

## **Property Highlights**

- Approx. 6,000 square foot conditioned warehouse building with offices at the entrance and a mezzanine for extra storage, restroom w/shower, and a fenced-in yard!
- Seven roll up doors which allow trucks to easily drive through the warehouse if needed.
- Excess land that could be used to build additional square footage or use for a lay down yard.
- Great visibility on (Hwy. 17) Speedway Boulevard
- Located near the Savannah Port and Exit 5 off I-95 to serve the entire lowcountry.
- Access road at rear of property creates easy flow for large trucks and delivery.