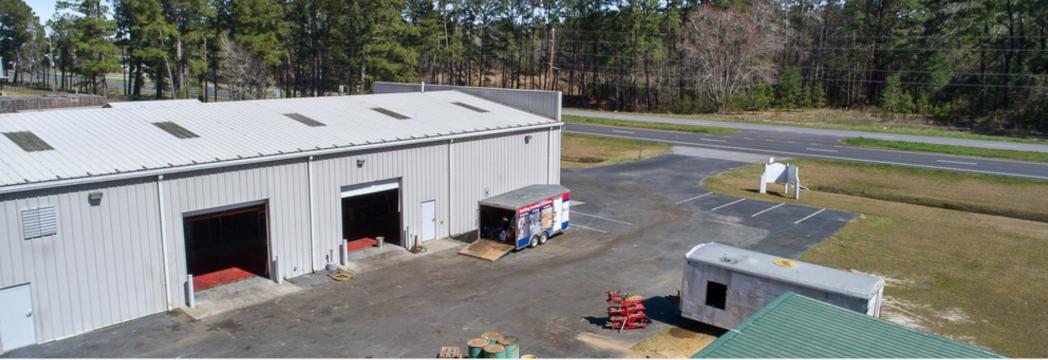

## **Property Highlights**

- Approx. 6,000 square foot conditioned warehouse building with offices at the entrance and a mezzanine for extra storage, restroom w/shower, and a fenced-in yard!
- Seven roll up doors which allow trucks to easily drive through the warehouse if needed.
- Excess land that could be used to build additional square footage or use for a lay down yard.
- Great visibility on (Hwy. 17) Speedway Boulevard
- Located near the Savannah Port and Exit 5 off I-95 to serve the entire lowcountry.
- Access road at rear of property creates easy flow for large trucks and delivery.