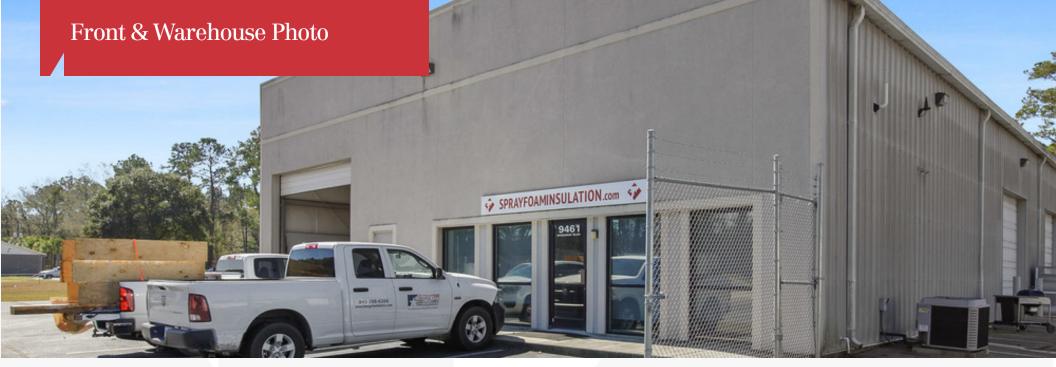

## Frontage on Highway 17

9461 Speedway Blvd Hardeeville, South Carolina 29927

## **Property Highlights**

- Approx. 6,000 square foot conditioned warehouse building with offices at the entrance and a mezzanine for extra storage, restroom w/shower, and a fenced-in yard!
- Seven roll up doors which allow trucks to easily drive through the warehouse if needed.
- Excess land that could be used to build additional square footage or use for a lay down yard.
- Great visibility on (Hwy. 17) Speedway Boulevard
- Located near the Savannah Port and Exit 5 off I-95 to serve the entire lowcountry.
- Access road at rear of property creates easy flow for large trucks and delivery.

| OFFERING SUMMARY  |                          |  |  |
|-------------------|--------------------------|--|--|
| Sale Price        | \$690,000                |  |  |
| Lease Rate        | \$12 / SF NNN            |  |  |
| Lot Size          | 1.63 Acres               |  |  |
| Building Size     | Approx. 6,000 SF         |  |  |
| Property Type     | Showroom/Flex/ Warehouse |  |  |
| Grade Level Doors | 7                        |  |  |
| Jasper Co Zoning  | Community Commercial     |  |  |
| Property Taxes    | \$9,936 (2019)           |  |  |