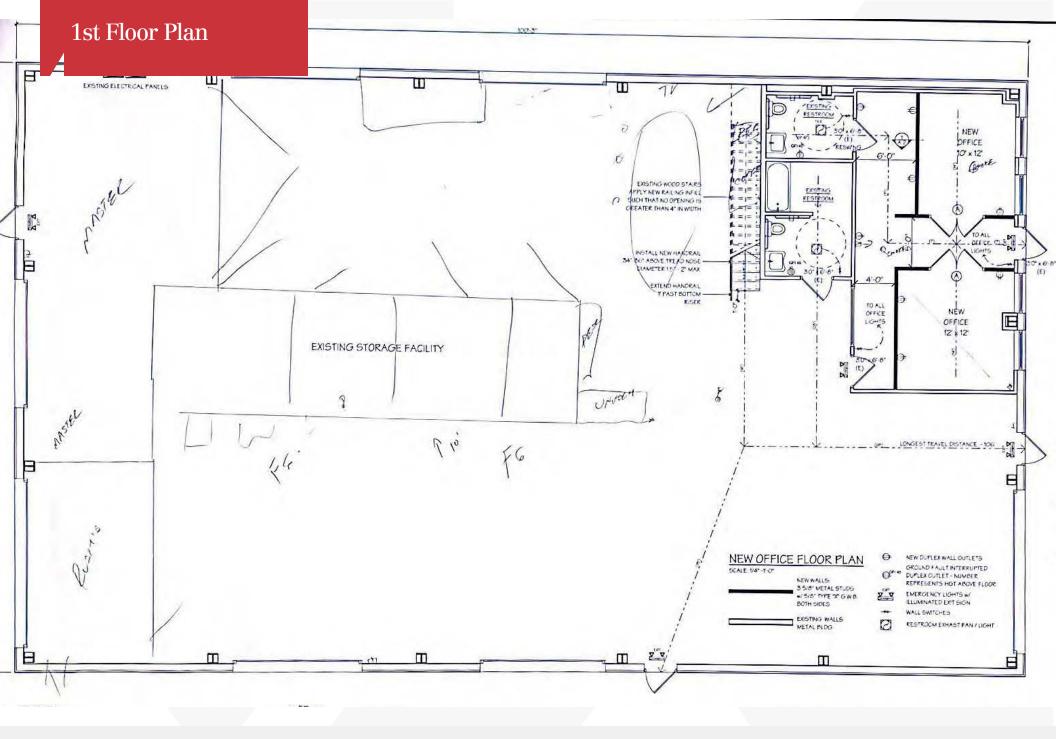

## **Property Highlights**

- Approx. 6,000 square foot conditioned warehouse building with offices at the entrance and a mezzanine for extra storage, restroom w/shower, and a fenced-in yard!
- Seven roll up doors which allow trucks to easily drive through the warehouse if needed.
- Excess land that could be used to build additional square footage or use for a lay down yard.
- Great visibility on (Hwy. 17) Speedway Boulevard
- Located near the Savannah Port and Exit 5 off I-95 to serve the entire lowcountry.
- Access road at rear of property creates easy flow for large trucks and delivery.