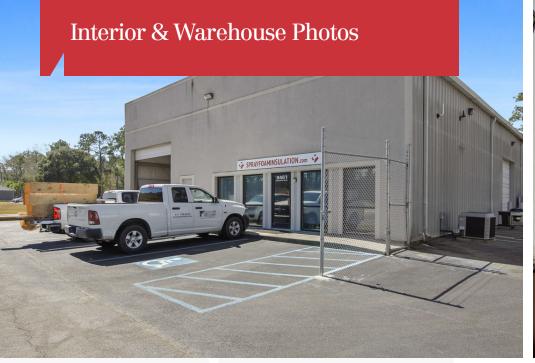

## **Property Highlights**

- Approx. 6,000 square foot conditioned warehouse building with offices at the entrance and a mezzanine for extra storage, restroom w/shower, and a fenced-in yard!
- Seven roll up doors which allow trucks to easily drive through the warehouse if needed.
- Excess land that could be used to build additional square footage or use for a lay down yard.
- Great visibility on (Hwy. 17) Speedway Boulevard
- Located near the Savannah Port and Exit 5 off I-95 to serve the entire lowcountry.
- Access road at rear of property creates easy flow for large trucks and delivery.

| OFFERING SUMMARY  |                          |  |  |
|-------------------|--------------------------|--|--|
| Sale Price        | \$690,000                |  |  |
| Lease Rate        | \$12 / SF NNN            |  |  |
| Lot Size          | 1.63 Acres               |  |  |
| Building Size     | Approx. 6,000 SF         |  |  |
| Property Type     | Showroom/Flex/ Warehouse |  |  |
| Grade Level Doors | 7                        |  |  |
| Jasper Co Zoning  | Community Commercial     |  |  |
| Property Taxes    | \$9,936 (2019)           |  |  |