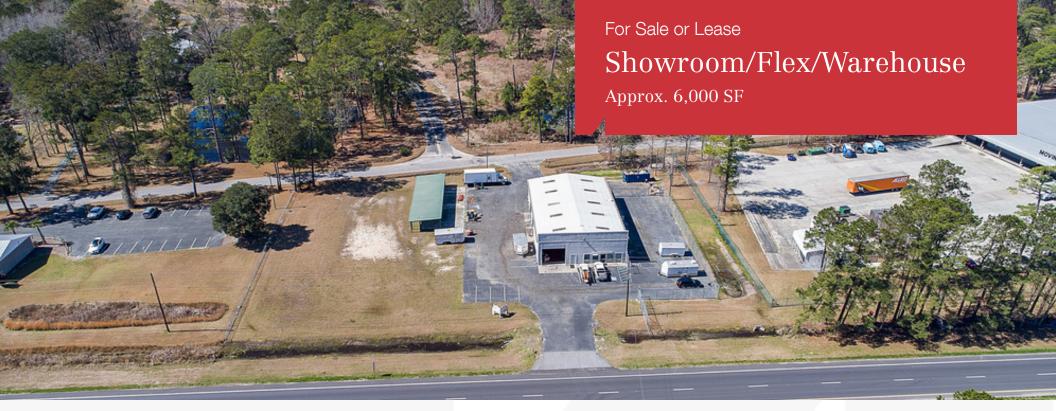

## Frontage on Highway 17

9461 Speedway Blvd Hardeeville, South Carolina 29927

## **Property Highlights**

- Approx. 6,000 square foot conditioned warehouse building with offices at the entrance and a mezzanine for extra storage, restroom w/shower, and a fenced-in yard!
- Seven roll up doors which allow trucks to easily drive through the warehouse if needed.
- Excess land that could be used to build additional square footage or use for a lay down yard.
- Great visibility on (Hwy. 17) Speedway Boulevard
- Located near the Savannah Port and Exit 5 off I-95 to serve the entire lowcountry.
- Access road at rear of property creates easy flow for large trucks and delivery.

| OFFERING SUMMARY  |                          |  |  |
|-------------------|--------------------------|--|--|
| Sale Price        | \$690,000                |  |  |
| Lease Rate        | \$12 / SF NNN            |  |  |
| Lot Size          | 1.63 Acres               |  |  |
| Building Size     | Approx. 6,000 SF         |  |  |
| Property Type     | Showroom/Flex/ Warehouse |  |  |
| Grade Level Doors | 7                        |  |  |
| Jasper Co Zoning  | Community Commercial     |  |  |
| Property Taxes    | \$9,936 (2019)           |  |  |