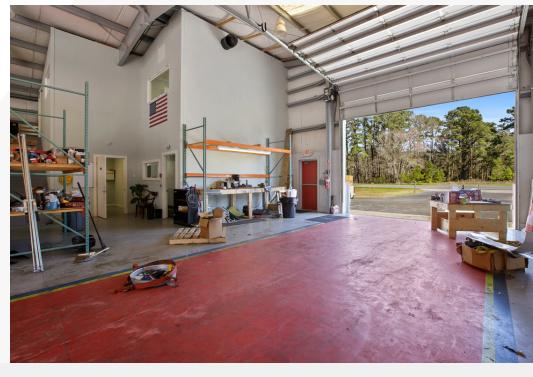

## **Property Highlights**

- Approx. 6,000 square foot conditioned warehouse building with offices at the entrance and a mezzanine for extra storage, restroom w/shower, and a fenced-in yard!
- Seven roll up doors which allow trucks to easily drive through the warehouse if needed.
- Excess land that could be used to build additional square footage or use for a lay down yard.
- Great visibility on (Hwy. 17) Speedway Boulevard
- Located near the Savannah Port and Exit 5 off I-95 to serve the entire lowcountry.
- Access road at rear of property creates easy flow for large trucks and delivery.

| OFFERING SUMMARY  |                          |  |  |
|-------------------|--------------------------|--|--|
| Sale Price        | \$690,000                |  |  |
| Lease Rate        | \$12 / SF NNN            |  |  |
| Lot Size          | 1.63 Acres               |  |  |
| Building Size     | Approx. 6,000 SF         |  |  |
| Property Type     | Showroom/Flex/ Warehouse |  |  |
| Grade Level Doors | 7                        |  |  |
| Jasper Co Zoning  | Community Commercial     |  |  |
| Property Taxes    | \$9,936 (2019)           |  |  |