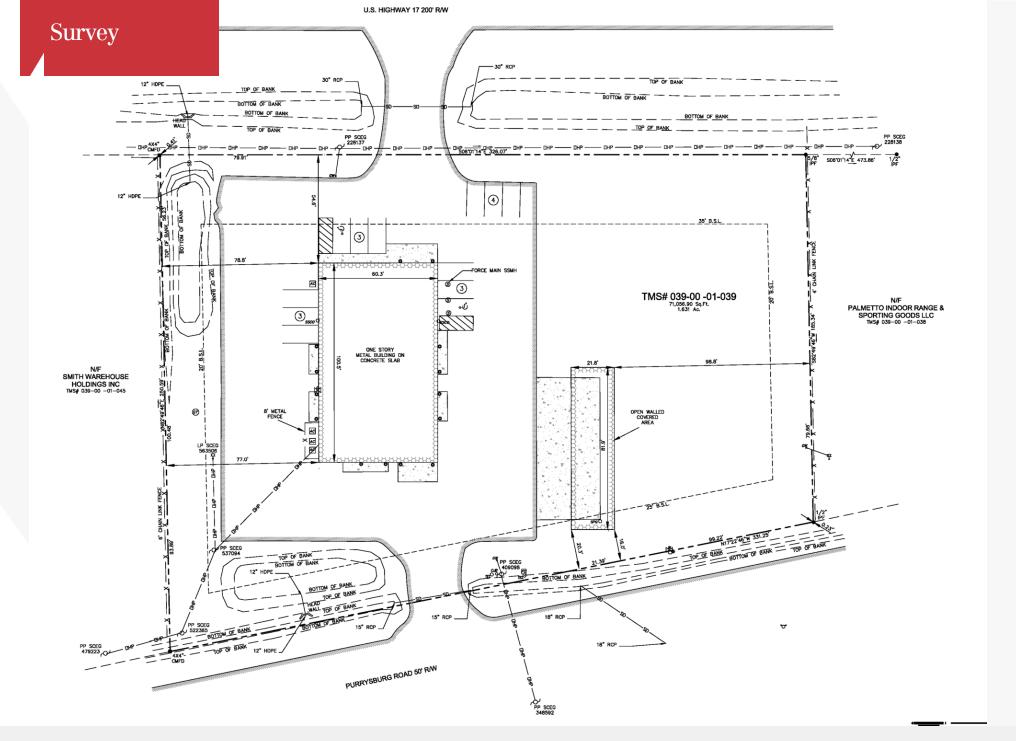

## Frontage on Highway 17

9461 Speedway Blvd Hardeeville, South Carolina 29927

## **Property Highlights**

- Approx. 6,000 square foot conditioned warehouse building with offices at the entrance and a mezzanine for extra storage, restroom w/shower, and a fenced-in yard!
- Seven roll up doors which allow trucks to easily drive through the warehouse if needed.
- Excess land that could be used to build additional square footage or use for a lay down yard.
- Great visibility on (Hwy. 17) Speedway Boulevard
- Located near the Savannah Port and Exit 5 off I-95 to serve the entire lowcountry.
- Access road at rear of property creates easy flow for large trucks and delivery.

| OFFERING SUMMARY  |                          |  |  |
|-------------------|--------------------------|--|--|
| Sale Price        | \$690,000                |  |  |
| Lease Rate        | \$12 / SF NNN            |  |  |
| Lot Size          | 1.63 Acres               |  |  |
| Building Size     | Approx. 6,000 SF         |  |  |
| Property Type     | Showroom/Flex/ Warehouse |  |  |
| Grade Level Doors | 7                        |  |  |
| Jasper Co Zoning  | Community Commercial     |  |  |
| Property Taxes    | \$9,936 (2019)           |  |  |