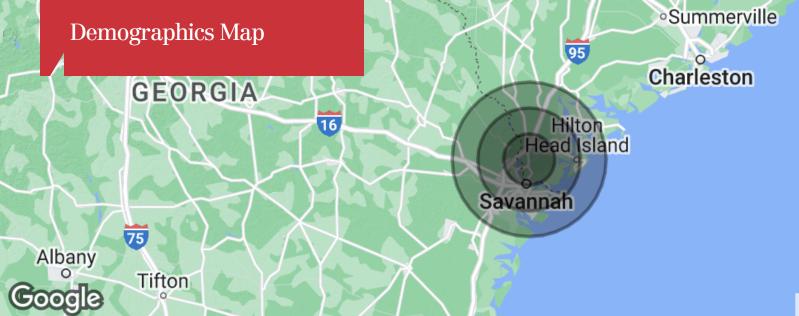

## 2nd Floor Plan

Map data ©2023 Google, INEGI

| Population          | 10 Miles  | 20 Miles  | 30 Miles  |
|---------------------|-----------|-----------|-----------|
| Total Population    | 46,400    | 376,178   | 539,290   |
| Median Age          | 39.5      | 36.3      | 36.9      |
| Median Age (Male)   | 40.3      | 35.3      | 36.0      |
| Median Age (Female) | 38.7      | 37.4      | 37.7      |
| Households & Income | 10 Miles  | 20 Miles  | 30 Miles  |
| Total Households    | 17,924    | 146,449   | 209,525   |
| # of Persons Per HH | 2.6       | 2.6       | 2.6       |
| Average HH Income   | \$67,056  | \$63,721  | \$67,478  |
| Average House Value | \$251,813 | \$257,023 | \$276,571 |

Demographic data derived from 2020 ACS - US Census