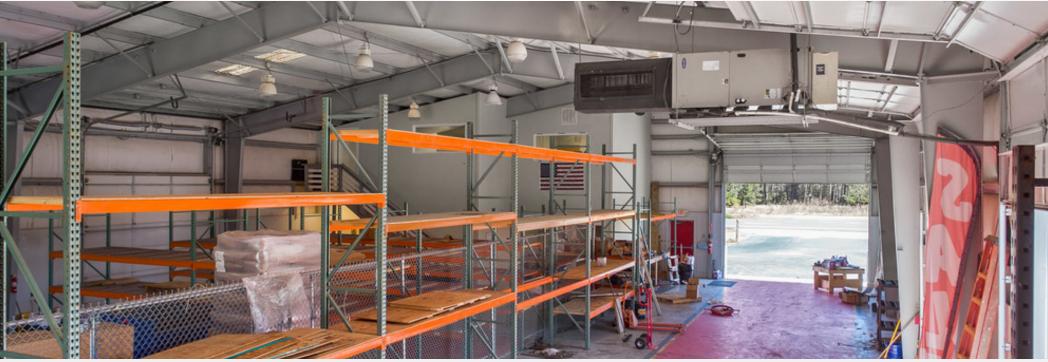

## **Property Highlights**

- Approx. 6,000 square foot conditioned warehouse building with offices at the entrance and a mezzanine for extra storage, restroom w/shower, and a fenced-in yard!
- Seven roll up doors which allow trucks to easily drive through the warehouse if needed.
- Excess land that could be used to build additional square footage or use for a lay down yard.
- Great visibility on (Hwy. 17) Speedway Boulevard
- Located near the Savannah Port and Exit 5 off I-95 to serve the entire lowcountry.
- Access road at rear of property creates easy flow for large trucks and delivery.