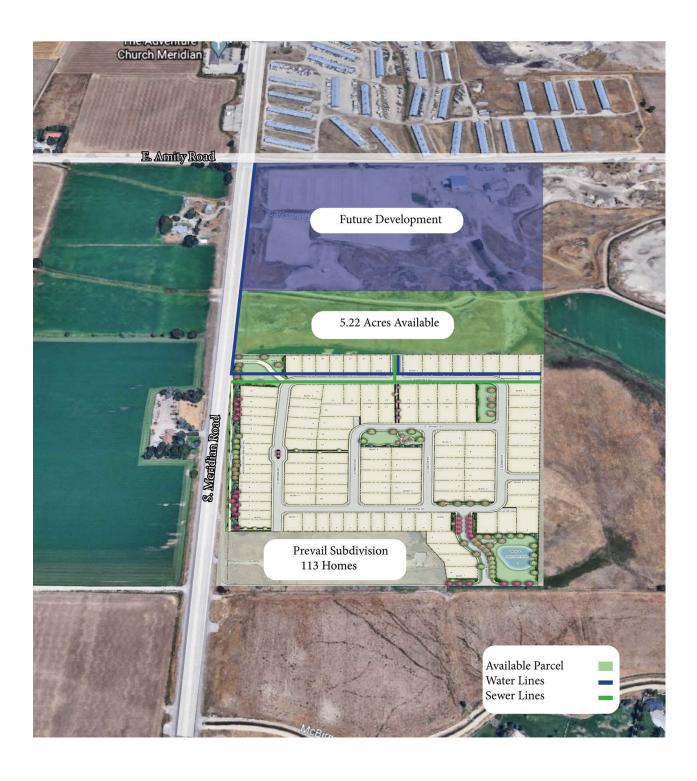

#### PROPERTY OVERVIEW

Lee & Associates is pleased to present this 5.22 acre parcel on S Meridian Road just south of W Amity Rd. for sale. The city of Meridian is the fastest growing city in Idaho and the 6th fastest in the US. The property is currently in unincorporated Ada County. However, it is surrounded on all sides by the City of Meridian and is likely to be annexed by the City of Meridian. Meridian has indicated it would place either an R-4 or R-8 zoning on the property which would allow for three (3) to eight (8) residential units per acre. The property is located 2.5 miles from 1-84 and 12 miles from Downtown Boise.

#### PROPERTY HIGHLIGHTS

- City of Meridian R-4 or R-8 Zone possible
- Currently zoned Ada County C-2
- Public Utilities in street
- Flat, rectangular parcel
- 2.5 miles to I-84
- 12 miles to Downtown Boise