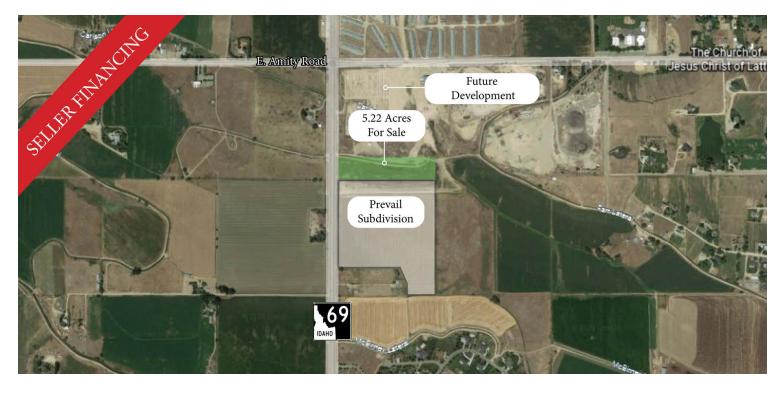

### LAND FOR SALE 5150 S. MERIDIAN RD.

Meridian, ID 83642

#### PROPERTY OVERVIEW

Lee & Associates is pleased to present this 5.22 acre parcel on S Meridian Road just south of W Amity Rd. for sale. The city of Meridian is the fastest growing city in Idaho and the 6th fastest in the US. The property is currently in unincorporated Ada County. However, it is surrounded on all sides by the City of Meridian and is likely to be annexed by the City of Meridian. Meridian has indicated it would place either an R-4 or R-8 zoning on the property which would allow for three (3) to eight (8) residential units per acre. The property is located 2.5 miles from 1-84 and 12 miles from Downtown Boise.

#### PROPERTY HIGHLIGHTS

- City of Meridian R-4 or R-8 Zone possible
- Currently zoned Ada County C-2
- Public Utilities in street
- Flat, rectangular parcel
- 2.5 miles to I-84
- 12 miles to Downtown Boise