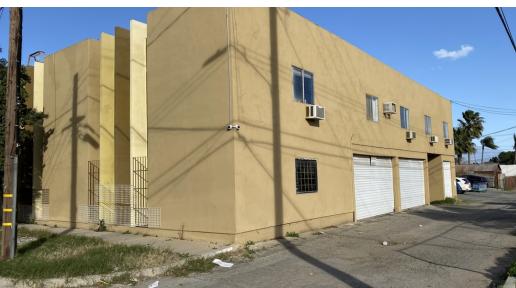

#### PROPERTY OVERVIEW

+/- 9,928 Sq. Ft. Two story office building located on a +/- 12,750 Sq. Ft. Lot at the southeast corner of W. Valley Blvd. and N. 3rd St. in Colton. Currently only 4 units out of 21 are leased. Each office suite has exterior entry from an exterior walkway facing the interior courtyard/parking area. Some Private Garages are available for additional income

# **ADDITIONAL PHOTOS**

TONY M. GUGLIELMO, CCIM 909.786.4302 tony@alliedcre.com CalDRE #01301532