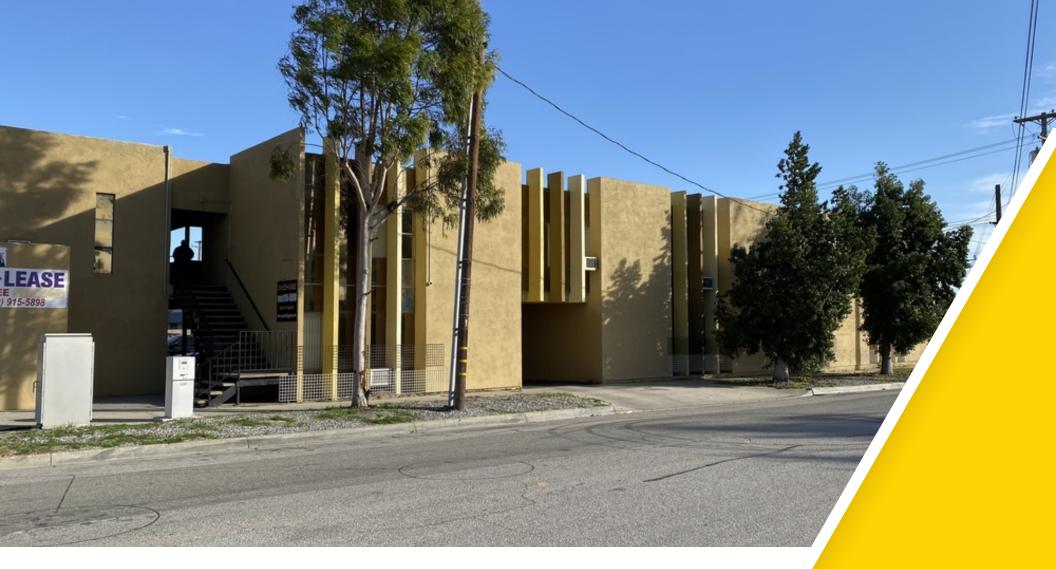

#### PROPERTY OVERVIEW

+/- 9,928 Sq. Ft. Two story office building located on a +/- 12,750 Sq. Ft. Lot at the southeast corner of W. Valley Blvd. and N. 3rd St. in Colton. Currently only 4 units out of 21 are leased. Each office suite has exterior entry from an exterior walkway facing the interior courtyard/parking area. Some Private Garages are available for additional income

# **ADDITIONAL PHOTOS**

TONY M. GUGLIELMO, CCIM 909.786.4302 tony@alliedcre.com CalDRE #01301532