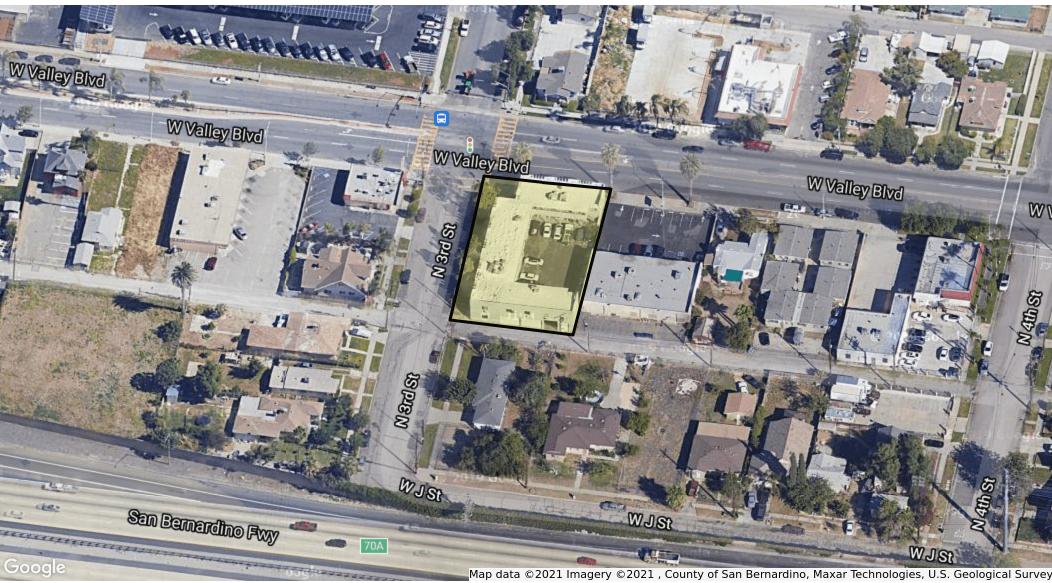

#### **LOCATION OVERVIEW**

Located on the South East Corner of W Valley Blvd & N 3rd Street - Close to the Rancho Ave. on/off ramp of the Interstate 10 Freeway. The site is on the North Side of the 10 Freeway and just west of the 215 freeway.

### **AERIAL MAP**

TONY M. GUGLIELMO, CCIM

909.786.4302 tony@alliedcre.com CalDRE #01301532