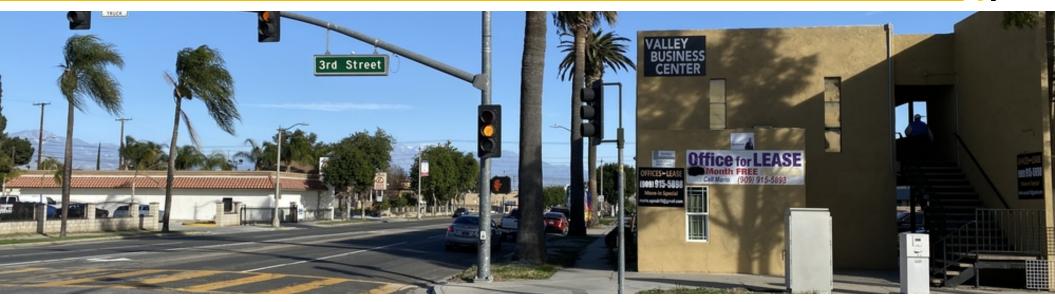

#### PROPERTY OVERVIEW

+/- 9,928 Sq. Ft. Two story office building located on a +/- 12,750 Sq. Ft. Lot at the southeast corner of W. Valley Blvd. and N. 3rd St. in Colton. Currently only 4 units out of 21 are leased. Each office suite has exterior entry from an exterior walkway facing the interior courtyard/parking area. Some Private Garages are available for additional income

#### **LOCATION OVERVIEW**

Located on the South East Corner of W Valley Blvd & N 3rd Street - Close to the Rancho Ave. on/off ramp of the Interstate 10 Freeway. The site is on the North Side of the 10 Freeway and just west of the 215 freeway.

#### **PROPERTY HIGHLIGHTS**

- Lowest Price per sq. ft. Bldg in Colton
- High Vacancy Major Upside
- Situated on a Signalized Corner
- Canada Flactic Matara for anala ......