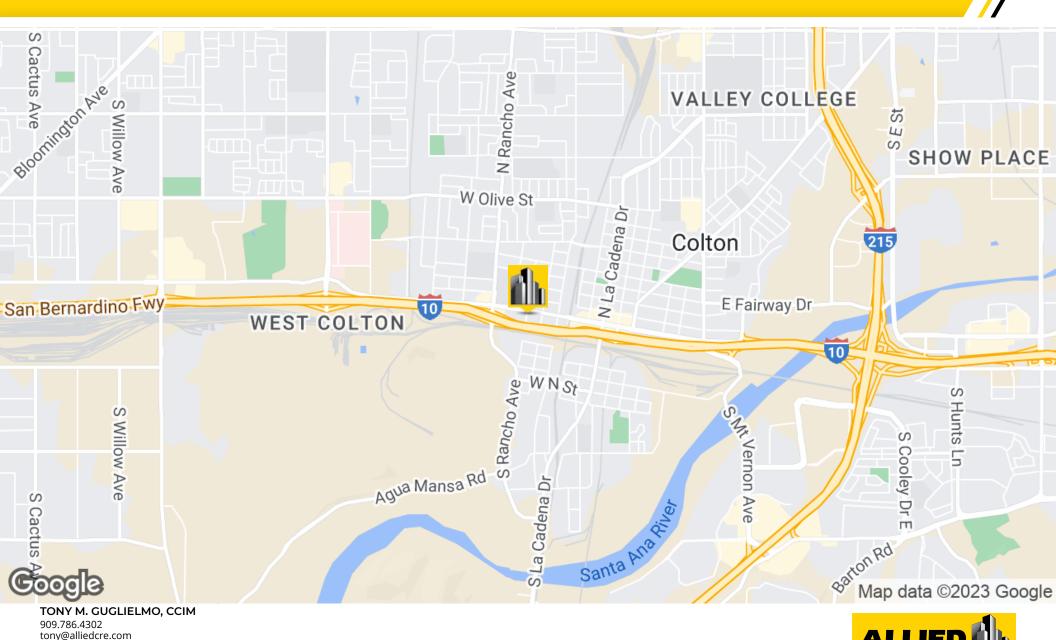

#### **LOCATION OVERVIEW**

Located on the South East Corner of W Valley Blvd & N 3rd Street - Close to the Rancho Ave. on/off ramp of the Interstate 10 Freeway. The site is on the North Side of the 10 Freeway and just west of the 215 freeway.

# **LOCATION MAPS**