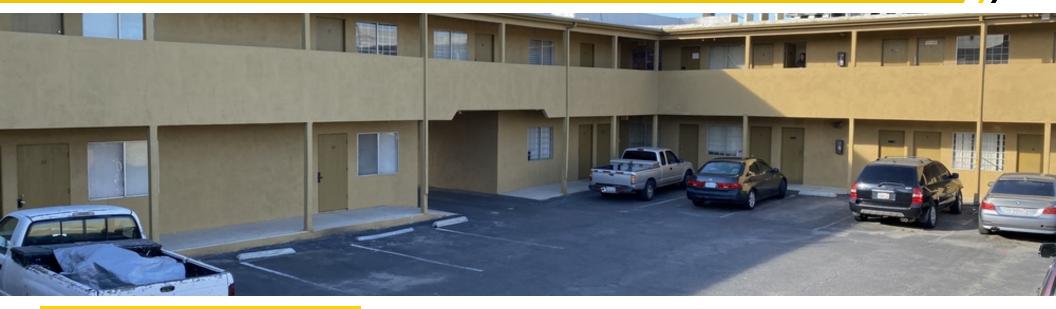

#### PROPERTY OVERVIEW

+/- 9,928 Sq. Ft. Two story office building located on a +/- 12,750 Sq. Ft. Lot at the southeast corner of W. Valley Blvd. and N. 3rd St. in Colton. Currently only 4 units out of 21 are leased. Each office suite has exterior entry from an exterior walkway facing the interior courtyard/parking area. Some Private Garages are available for additional income

# **ADDITIONAL PHOTOS**

TONY M. GUGLIELMO, CCIM 909.786.4302 tony@alliedcre.com CalDRE #01301532