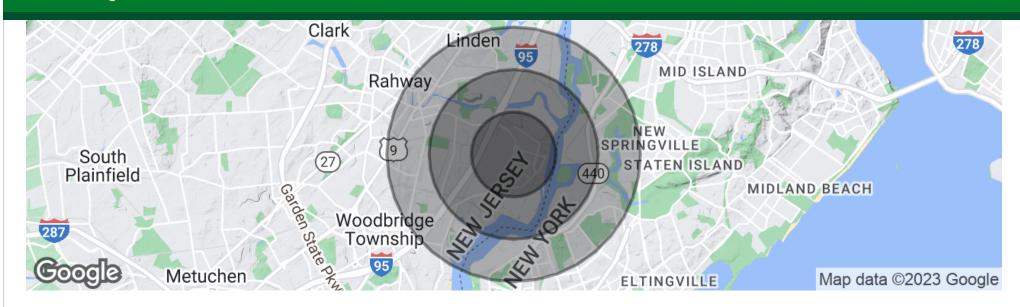

265 Washington Avenue | Carteret, NJ 07008

FOR MORE INFORMATION. PLEASE CONTACT:

Brian Murphy | P: 732.623.2156 | C: 732.539.3098 | murphy@sitarcompany.com

265 Washington Avenue | Carteret, NJ 07008

| P  | POPULATION          | 1 MILE    | 2 MILES   | 3 MILES   |
|----|---------------------|-----------|-----------|-----------|
| To | otal Population     | 18,270    | 35,245    | 68,244    |
| A  | werage age          | 38.0      | 38.4      | 38.3      |
| A  | verage age (Male)   | 37.5      | 37.9      | 37.6      |
| A  | werage age (Female) | 38.5      | 38.7      | 38.7      |
|    |                     |           |           |           |
| Н  | IOUSEHOLDS & INCOME | 1 MILE    | 2 MILES   | 3 MILES   |
| To | otal households     | 6,150     | 11,818    | 22,898    |
| #  | of persons per HH   | 3.0       | 3.0       | 3.0       |
| A  | werage HH income    | \$71,377  | \$72,744  | \$77,318  |
|    |                     |           |           |           |
| A  | verage house value  | \$341,172 | \$322,529 | \$344,708 |

\* Demographic data derived from 2020 ACS - US Census

FOR MORE INFORMATION. PLEASE CONTACT:

Brian Murphy | P: 732.623.2156 | C: 732.539.3098 | murphy@sitarcompany.com

FOR SALE | OFFICE RETAIL