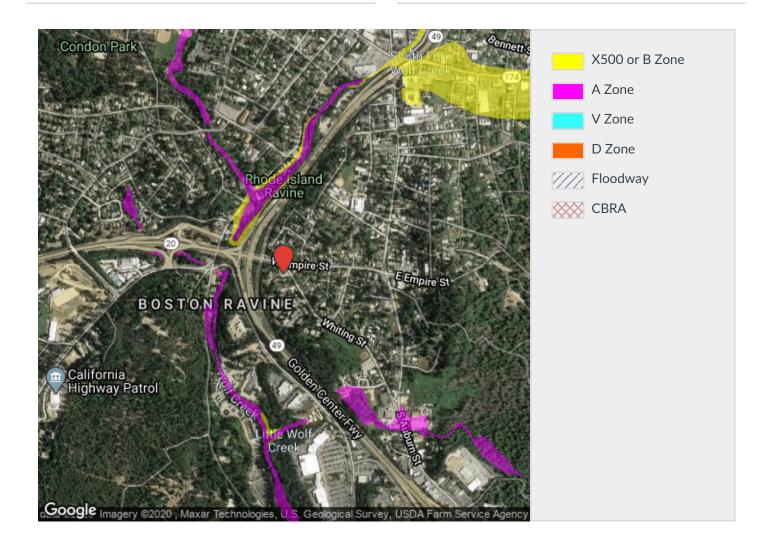

## Flood Zone Determination Report

Flood Zone Determination: **OUT** 

**PANEL DATE** February 03, 2010 MAP NUMBER 060570629E

<sup>© 2020</sup> CoreLogic, Inc. All rights reserved. CORELOGIC, RISKMETER, PXPOINT and the CoreLogic logo are trademarks of CoreLogic, Inc. and/or its subsidiaries. All other trademarks are the property of their respective holders