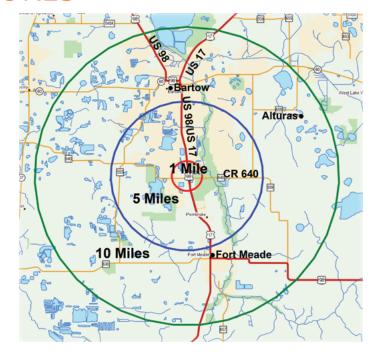

Property is 100% uplands with well-drained sand soil. The Future Land Use designation is BPC-1, Business Park Center. Situated within five to six miles either way between Bartow and Fort Meade, the property's excellent highway frontage on two hightraffic corridors makes this a prime location for a business park center.