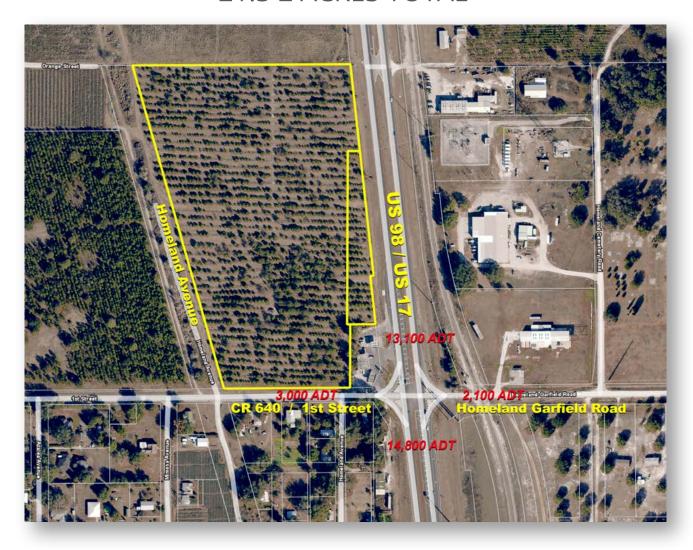

## HIGHWAY 17 COMMERCIAL ACREAGE

BARTOW, FL | POLK COUNTY

21.3 ± ACRES TOTAL

## SPECIFICATIONS & FEATURES

Acreage: 21.3 ± acres Sale Price: \$445,000 Price per Acre: \$20,892

County: Polk

Site Address: US Highway 640, Bartow, FL 33830

**Road Frontage:** 620 ± FT on CR 640

1,000 ± FT on US 17

## **Driving Directions:**

Take US 17 south from Bartow to the corner of US 17 and CR 640.

Property is on the northwest corner of US 17 and US 640, behind the convenience store.

Access to the property is on the north side

Property is 100% uplands with well-drained sand soil. The Future Land Use designation is BPC-1, Business Park Center. Situated within five to six miles either way between Bartow and Fort Meade, the property's excellent highway frontage on two hightraffic corridors makes this a prime location for a business park center.