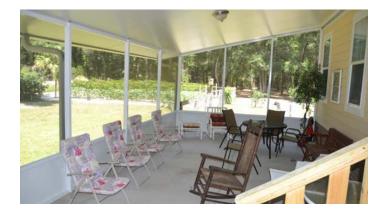

The almost new 2017 mobile home is 3 bedroom, 2 baths (with walk-in showers), screened in back porch to watch the wildlife and grapevines grow! Attached carport and a separate detached carport and a large metal barn that stores tractor ATV's or a small boat! Another great feature is the Generac generator that automatically comes on if the power goes off. This property is ready to experience nature while just a 20 minute drive to the small, but popular tourist destination of Crystal River. This property is any hunter's dream to experience abundant wildlife right at your back porch.