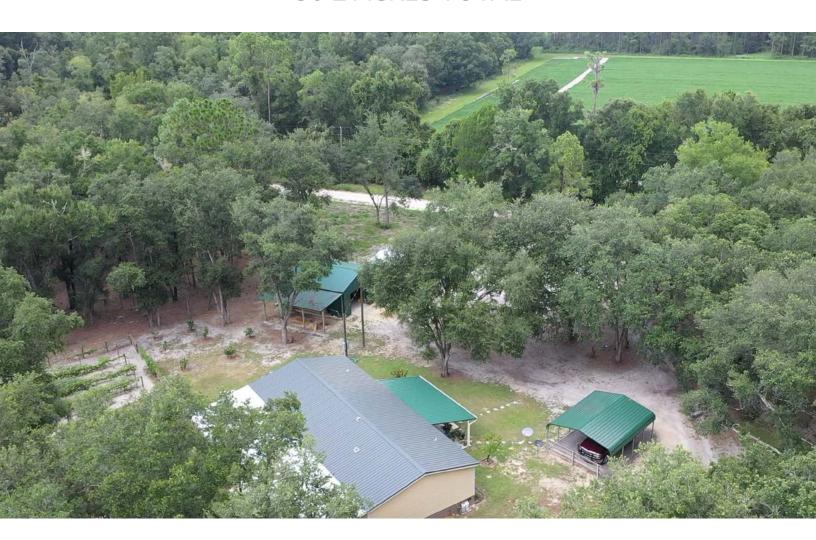

The almost new 2017 mobile home is 3 bedroom, 2 baths (with walk-in showers), screened in back porch to watch the wildlife and grapevines grow! Attached carport and a separate detached carport and a large metal barn that stores tractor ATV's or a small boat! Another great feature is the Generac generator that automatically comes on if the power goes off. This property is ready to experience nature while just a 20 minute drive to the small, but popular tourist destination of Crystal River. This property is any hunter's dream to experience abundant wildlife right at your back porch.

Acreage: 50 ± acres Sale Price: \$395,000

Site Address: 8550 SE 157th Place, Inglis, FL 34449

**County:** Levy

**Acreage:** 50 acres of well managed hunting land! Includes a mobile home (2017), carports & storage

Florida" feel!

Water Source: Well, electric with emergency

generator, septic

**Game Populations:** Turkey, deer and hogs

Structures: 2017 Mobile Home with carports and

large screened back porch

**Zoning:** FRR Forestry/Rural Residential **Current Use:** Home and hunting