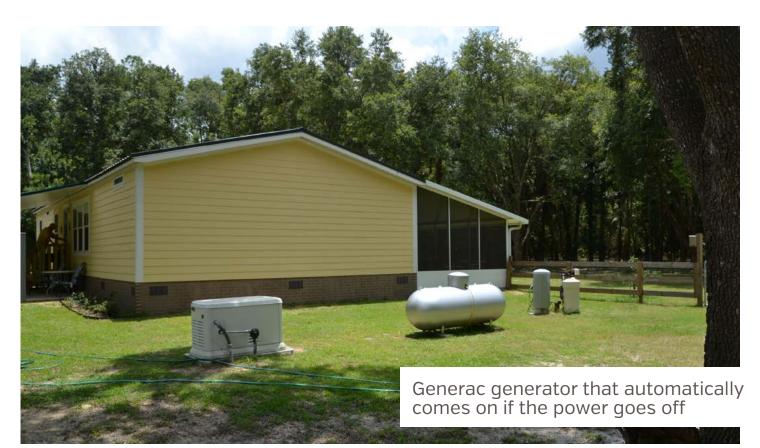

The almost new 2017 mobile home is 3 bedroom, 2 baths (with walk-in showers), screened in back porch to watch the wildlife and grapevines grow! Attached carport and a separate detached carport and a large metal barn that stores tractor ATV's or a small boat! Another great feature is the Generac generator that automatically comes on if the power goes off. This property is ready to experience nature while just a 20 minute drive to the small, but popular tourist destination of Crystal River. This property is any hunter's dream to experience abundant wildlife right at your back porch.

Florida" feel!

Water Source: Well, electric with emergency

generator, septic

**Game Populations:** Turkey, deer and hogs

Structures: 2017 Mobile Home with carports and

large screened back porch

**Zoning:** FRR Forestry/Rural Residential **Current Use:** Home and hunting