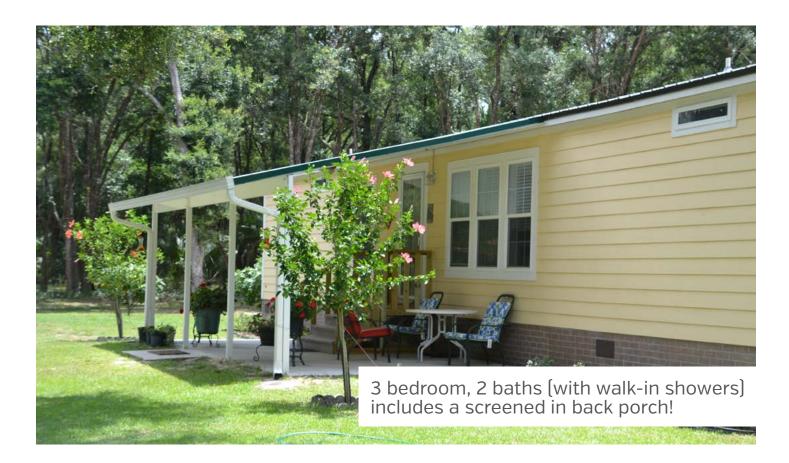

The almost new 2017 mobile home is 3 bedroom, 2 baths (with walk-in showers), screened in back porch to watch the wildlife and grapevines grow! Attached carport and a separate detached carport and a large metal barn that stores tractor ATV's or a small boat! Another great feature is the Generac generator that automatically comes on if the power goes off. This property is ready to experience nature while just a 20 minute drive to the small, but popular tourist destination of Crystal River. This property is any hunter's dream to experience abundant wildlife right at your back porch.