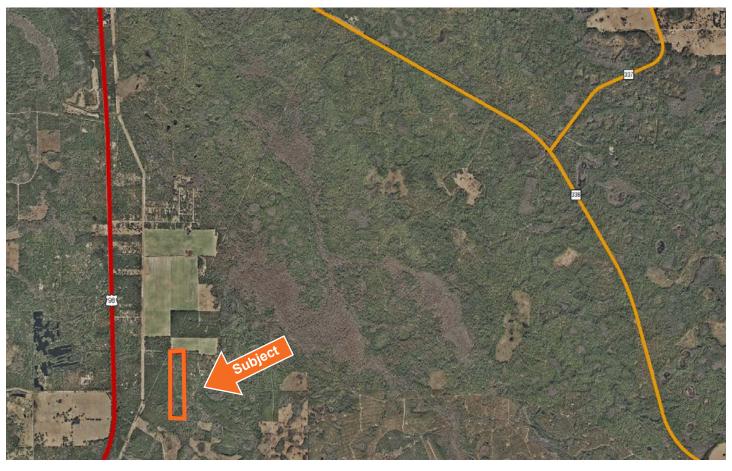

# LOCATION & DRIVING DIRECTIONS

**Parcel IDs:** 0384000100 and 038680010A **GPS Location:** 29.10185,-82.624412

#### **Driving Directions:**

- From Inglis head north approximately 5 miles on US 19N/US98 N to SE 157th Place
- Turn right. Property will be 1/2 mile on the right.

**Showing Instructions:** Contact Debbie or Greg by appointment only.