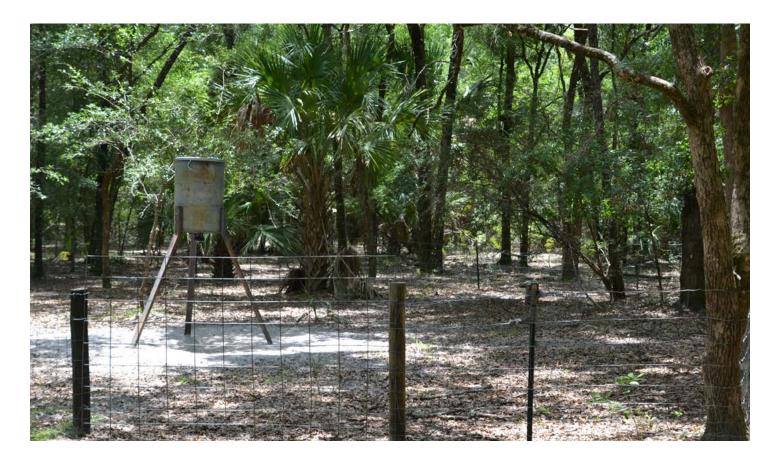

## SPECIFICATIONS & FEATURES

8550 SE 157th Place is the perfect private hunting retreat! This property has been managed for a quality deer herd that draws from the Goethe Forest and neighboring soybean fields. Located 7 miles to the Gulf Hammock Wildlife Management Area and 20 minutes to Bird Creek Boat Ramp at the mouth of the Withlacoochee River on the Gulf of Mexico provides exciting opportunities for the outdoor enthusiast!

**Taxes:** \$741.52 (2018) **Fencing:** Partial fencing

**General Points of Interest:** 7 Miles to Gulf Hammock Wildlife Management Area. Close to the Gulf of Mexico; 1 hour to Gainesville or Ocala

7 miles to the Gulf Hammock Wildlife Management Area!

20 minutes to Bird Creek Boat Ramp at the mouth of the Withlacoochee River on the Gulf of Mexico!

50 ± Acres • "Old Florida" Private Hunting Retreat!