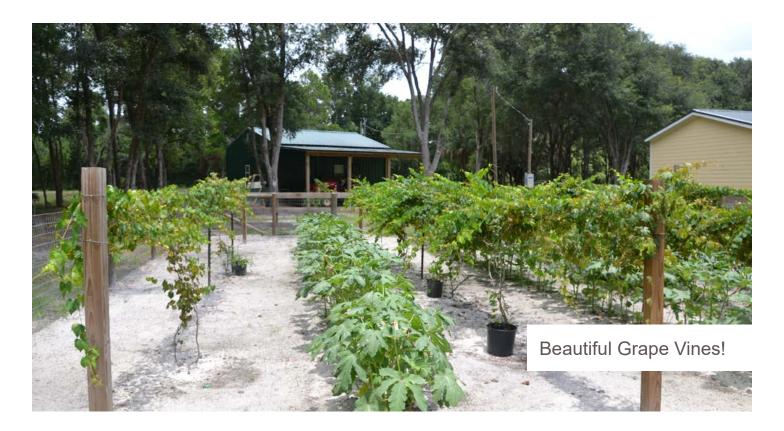

The almost new 2017 mobile home is 3 bedroom, 2 baths (with walk-in showers), screened in back porch to watch the wildlife and grapevines grow! Attached carport and a separate detached carport and a large metal barn that stores tractor ATV's or a small boat! Another great feature is the Generac generator that automatically comes on if the power goes off. This property is ready to experience nature while just a 20 minute drive to the small, but popular tourist destination of Crystal River. This property is any hunter's dream to experience abundant wildlife right at your back porch.