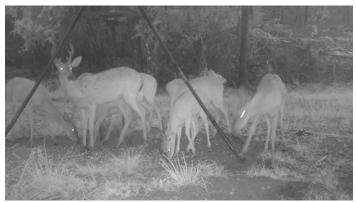

## SPECIFICATIONS & FEATURES

8550 SE 157th Place is the perfect private hunting retreat! This property has been managed for a quality deer herd that draws from the Goethe Forest and neighboring soybean fields. Located 7 miles to the Gulf Hammock Wildlife Management Area and 20 minutes to Bird Creek Boat Ramp at the mouth of the Withlacoochee River on the Gulf of Mexico provides exciting opportunities for the outdoor enthusiast!

Florida" feel!

Water Source: Well, electric with emergency

generator, septic

**Game Populations:** Turkey, deer and hogs

Structures: 2017 Mobile Home with carports and

large screened back porch

**Zoning:** FRR Forestry/Rural Residential **Current Use:** Home and hunting