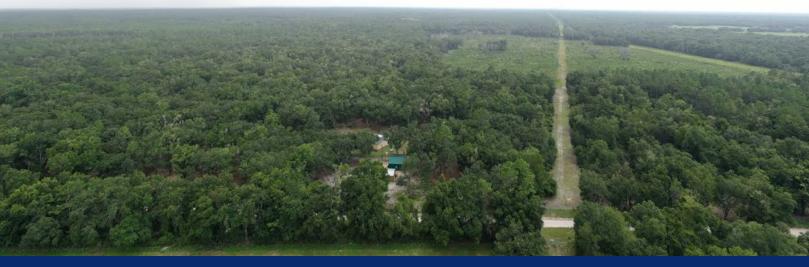

## SPECIFICATIONS & FEATURES

8550 SE 157th Place is the perfect private hunting retreat! This property has been managed for a quality deer herd that draws from the Goethe Forest and neighboring soybean fields. Located 7 miles to the Gulf Hammock Wildlife Management Area and 20 minutes to Bird Creek Boat Ramp at the mouth of the Withlacoochee River on the Gulf of Mexico provides exciting opportunities for the outdoor enthusiast!

The almost new 2017 mobile home is 3 bedroom, 2 baths (with walk-in showers), screened in back porch to watch the wildlife and grapevines grow! Attached carport and a separate detached carport and a large metal barn that stores tractor ATV's or a small boat! Another great feature is the Generac generator that automatically comes on if the power goes off. This property is ready to experience nature while just a 20 minute drive to the small, but popular tourist destination of Crystal River. This property is any hunter's dream to experience abundant wildlife right at your back porch.

7 miles to the Gulf Hammock Wildlife Management Area!

20 minutes to Bird Creek Boat Ramp at the mouth of the Withlacoochee River on the Gulf of Mexico!

50 ± Acres • "Old Florida" Private Hunting Retreat!