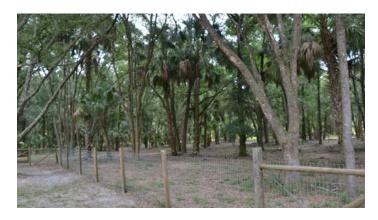

## SPECIFICATIONS & FEATURES

8550 SE 157th Place is the perfect private hunting retreat! This property has been managed for a quality deer herd that draws from the Goethe Forest and neighboring soybean fields. Located 7 miles to the Gulf Hammock Wildlife Management Area and 20 minutes to Bird Creek Boat Ramp at the mouth of the Withlacoochee River on the Gulf of Mexico provides exciting opportunities for the outdoor enthusiast!

barn

**Road Frontage:** 650' on SE 157th Place

**Predominant Soil Types:** Wekiva Fine Sand & Zolfo **Uplands/Wetlands:** 98% uplands, 2% wetlands **Land Cover:** Oaks, pines and palms with an "Old Florida" fee!

**Taxes:** \$741.52 (2018) **Fencing:** Partial fencing

**General Points of Interest:** 7 Miles to Gulf Hammock Wildlife Management Area. Close to the Gulf of Mexico; 1 hour to Gainesville or Ocala