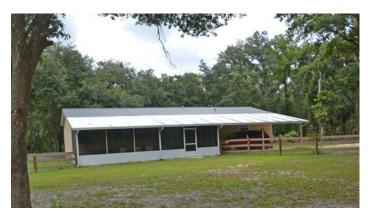

The almost new 2017 mobile home is 3 bedroom, 2 baths (with walk-in showers), screened in back porch to watch the wildlife and grapevines grow! Attached carport and a separate detached carport and a large metal barn that stores tractor ATV's or a small boat! Another great feature is the Generac generator that automatically comes on if the power goes off. This property is ready to experience nature while just a 20 minute drive to the small, but popular tourist destination of Crystal River. This property is any hunter's dream to experience abundant wildlife right at your back porch.

Florida" feel!

Water Source: Well, electric with emergency

generator, septic

**Game Populations:** Turkey, deer and hogs

Structures: 2017 Mobile Home with carports and

large screened back porch

**Zoning:** FRR Forestry/Rural Residential **Current Use:** Home and hunting