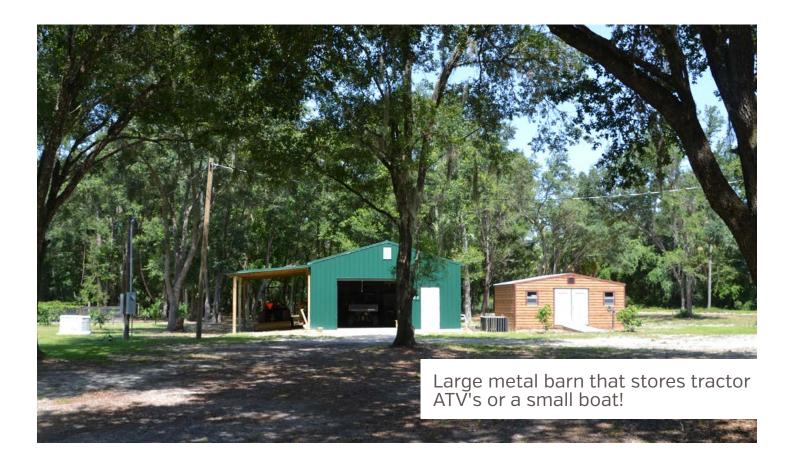

The almost new 2017 mobile home is 3 bedroom, 2 baths (with walk-in showers), screened in back porch to watch the wildlife and grapevines grow! Attached carport and a separate detached carport and a large metal barn that stores tractor ATV's or a small boat! Another great feature is the Generac generator that automatically comes on if the power goes off. This property is ready to experience nature while just a 20 minute drive to the small, but popular tourist destination of Crystal River. This property is any hunter's dream to experience abundant wildlife right at your back porch.

barn

**Road Frontage:** 650' on SE 157th Place

**Predominant Soil Types:** Wekiva Fine Sand & Zolfo **Uplands/Wetlands:** 98% uplands, 2% wetlands **Land Cover:** Oaks, pines and palms with an "Old Florida" fee!