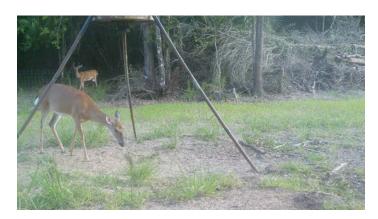

## SPECIFICATIONS & FEATURES

8550 SE 157th Place is the perfect private hunting retreat! This property has been managed for a quality deer herd that draws from the Goethe Forest and neighboring soybean fields. Located 7 miles to the Gulf Hammock Wildlife Management Area and 20 minutes to Bird Creek Boat Ramp at the mouth of the Withlacoochee River on the Gulf of Mexico provides exciting opportunities for the outdoor enthusiast!

Florida" feel!

Water Source: Well, electric with emergency

generator, septic

**Game Populations:** Turkey, deer and hogs

Structures: 2017 Mobile Home with carports and

large screened back porch

**Zoning:** FRR Forestry/Rural Residential **Current Use:** Home and hunting