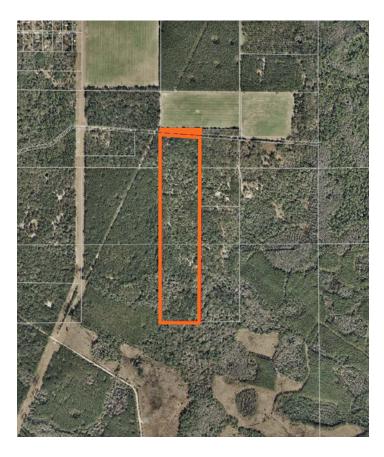

Acreage: 50 ± acres Sale Price: \$395,000

Site Address: 8550 SE 157th Place, Inglis, FL 34449

**County:** Levy

**Acreage:** 50 acres of well managed hunting land! Includes a mobile home (2017), carports & storage

barn

**Road Frontage:** 650' on SE 157th Place

**Predominant Soil Types:** Wekiva Fine Sand & Zolfo **Uplands/Wetlands:** 98% uplands, 2% wetlands **Land Cover:** Oaks, pines and palms with an "Old Florida" fee!