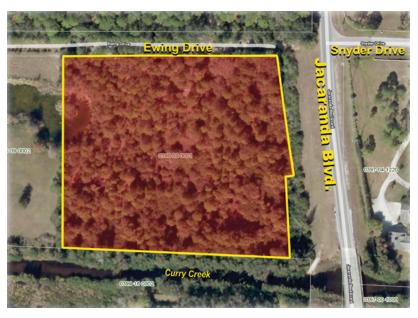

### **SPECIFICATIONS & FEATURES**

Price per Acre: County may allow 2 units per acre
County: Sarasota
Site Address: SW corner of Jacaranda Boulevard & Snyder Drive, Venice Florida 34292
Nearest Intersection: I-75 & Jacaranda Boulevard
Water Features: 2 ponds for water views & fishing

**Road Frontage:** 531 ± ft along Jacaranda Boulevard

**Uplands/Wetlands:** 5.4 ± acres uplands; 1.3 ± acres wetlands

Acreage: 6.7 ± acres

for 1 lot

density

as-is for 1 lot

to secure higher density **Price per Lot:** \$430,000 as-is

Permitted Lots: 1 with option

Average Lot Size: 6.7 ± acres

**Lot Inventory:** 1 as-is with option to secure higher

Sale Price: \$430,000

Utilities: Available along Jacaranda Boulevard Zoning/FLU: OUE 1 Structures: Foundation for 1 home Taxes: \$1,955

*This parcel is on the SE corner of a 73-acre parcel also available for sale and development!* 

Beautiful High-End Residential Estate Homesite with Option To Secure Higher Density!

#### Parcel IDs: 0399090001