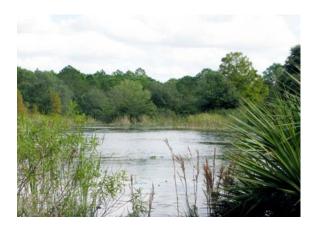

### **SPECIFICATIONS & FEATURES**

Price per Acre: County may allow 2 units per acre
County: Sarasota
Site Address: SW corner of Jacaranda Boulevard & Snyder Drive, Venice Florida 34292
Nearest Intersection: I-75 & Jacaranda Boulevard
Water Features: 2 ponds for water views & fishing

**Road Frontage:** 531 ± ft along Jacaranda Boulevard

**Uplands/Wetlands:** 5.4 ± acres uplands; 1.3 ± acres wetlands

Acreage: 6.7 ± acres

for 1 lot

density

as-is for 1 lot

to secure higher density **Price per Lot:** \$430,000 as-is