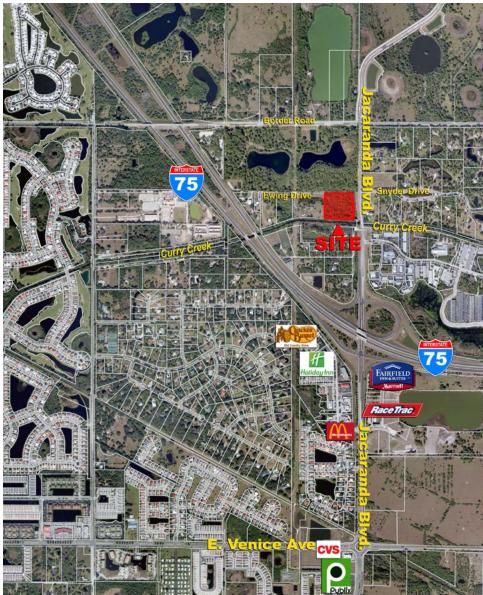

### **SPECIFICATIONS & FEATURES**

Price per Acre: County may allow 2 units per acre
County: Sarasota
Site Address: SW corner of Jacaranda Boulevard & Snyder Drive, Venice Florida 34292
Nearest Intersection: I-75 & Jacaranda Boulevard
Water Features: 2 ponds for water views & fishing

**Road Frontage:** 531 ± ft along Jacaranda Boulevard

**Uplands/Wetlands:** 5.4 ± acres uplands; 1.3 ± acres wetlands

Acreage: 6.7 ± acres

for 1 lot

density

as-is for 1 lot

to secure higher density **Price per Lot:** \$430,000 as-is

*This parcel is on the SE corner of a 73-acre parcel also available for sale and development!* 

Beautiful High-End Residential Estate Homesite with Option To Secure Higher Density!

#### **Driving Directions:**

- Take I-75 in Sarasota County, Florida to Jacaranda Boulevard exit.
- Travel north on Jacaranda Boulevard for 1 mile.
- Property is on west side of Jacaranda Boulevard, just across Curry Creek on SW corner of Jacaranda Boulevard and Snyder Drive.