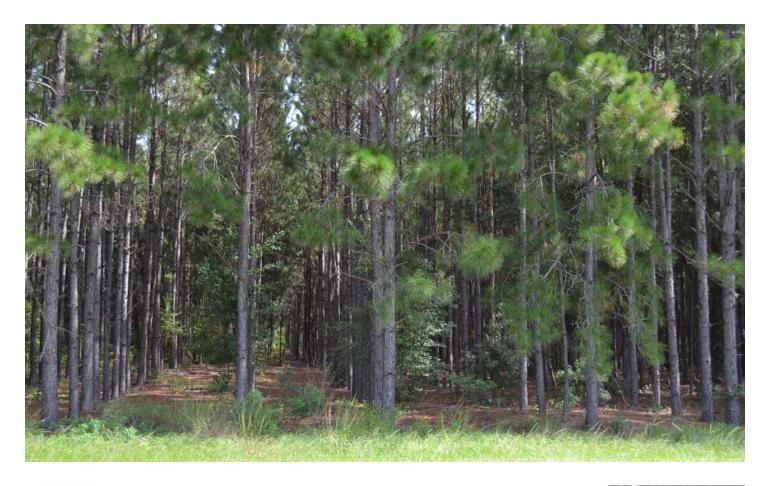

**Uplands/Wetlands:** 49 ± acres uplands; 35 ± acres of

wetlands (including the 17-acre lake)

**Zoning/FLU:** Green Swamp Rural Conservation

**Utilities:** Electricity

This beautiful, lush acreage includes 35 ± acres of mature planted pine trees and sits on 2,200 ± feet of lake shoreline on Lake Gary. The lakefront acreage is perfect for an upscale homesite that is surrounded with acres of natural land. The timber provides potential income and an agricultural exemption for tax savings, while the remaining acres provide room to roam and play. Outdoor recreation is just a step out your door for fishing, skiing, and boating.

**Current Use:** Timber production

**Potential Uses:** Homesite; timber; outdoor recreation, such as fishing, skiing, boating

**Income Features:** Timber provides potential income & an agricultural exemption for tax savings