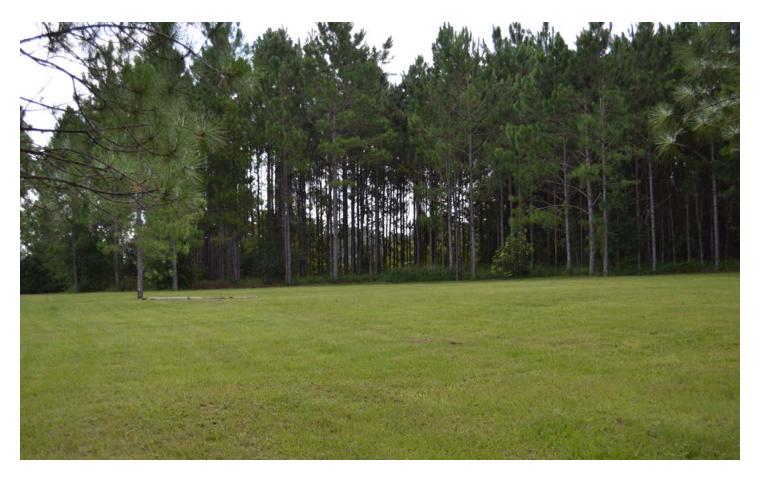

**Uplands/Wetlands:** 49 ± acres uplands; 35 ± acres of

wetlands (including the 17-acre lake)

**Zoning/FLU:** Green Swamp Rural Conservation

**Utilities:** Electricity

This beautiful, lush acreage includes 35 ± acres of mature planted pine trees and sits on 2,200 ± feet of lake shoreline on Lake Gary. The lakefront acreage is perfect for an upscale homesite that is surrounded with acres of natural land. The timber provides potential income and an agricultural exemption for tax savings, while the remaining acres provide room to roam and play. Outdoor recreation is just a step out your door for fishing, skiing, and boating.

**Current Use:** Timber production

**Potential Uses:** Homesite; timber; outdoor recreation, such as fishing, skiing, boating

**Income Features:** Timber provides potential income & an agricultural exemption for tax savings