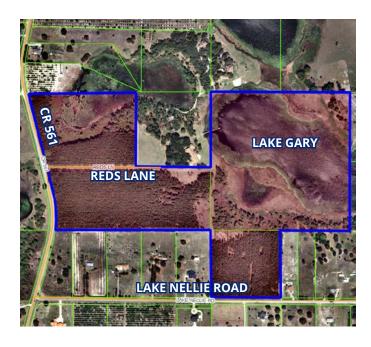

# SPECIFICATIONS & FEATURES

Acreage: 84.1 ± acres Sale Price: \$425,000

**Price Per Acre:** \$5,053.51

Site Address: CR 561, Clermont, FL 34714

County: Lake

**Lake Frontage:** 2,200 ± ft of shoreline on Lake Gary

(Lake Gary is  $17 \pm acres$ )

**Road Frontage:** 1,340 ± ft on CR 561 & 655 ± feet on

Lake Nellie Road

Soil Types: Candler, Myakka, Placid, Tavares & Sparr

Fine Sands

**Grass Types:** Bahia

Land Cover: Pine trees & grass

#### **Parcel IDs:**

- 23-23-25-000300001000
- 24-23-25-030000800000
- 22-23-25-000400002000

#### **Driving Directions:**

- From Clermont city limits, go south on CR 561 about 6 miles to Reds Lane.
- The property will be on the left.
- Reds Lane goes onto the property.

**Showing Instructions:** Contact the listing agents, Clay Taylor (863.774.3532) or David Hitchcock (863.272.7155), to learn more or schedule a showing time.