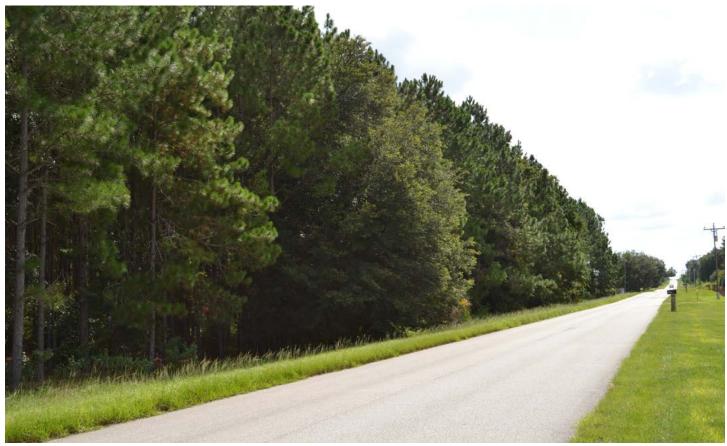

**Uplands/Wetlands:** 49 ± acres uplands; 35 ± acres of

wetlands (including the 17-acre lake)

**Zoning/FLU:** Green Swamp Rural Conservation

**Utilities:** Electricity

This beautiful, lush acreage includes 35 ± acres of mature planted pine trees and sits on 2,200 ± feet of lake shoreline on Lake Gary. The lakefront acreage is perfect for an upscale homesite that is surrounded with acres of natural land. The timber provides potential income and an agricultural exemption for tax savings, while the remaining acres provide room to roam and play. Outdoor recreation is just a step out your door for fishing, skiing, and boating.

**Current Use:** Timber production

**Potential Uses:** Homesite; timber; outdoor recreation, such as fishing, skiing, boating

**Income Features:** Timber provides potential income & an agricultural exemption for tax savings