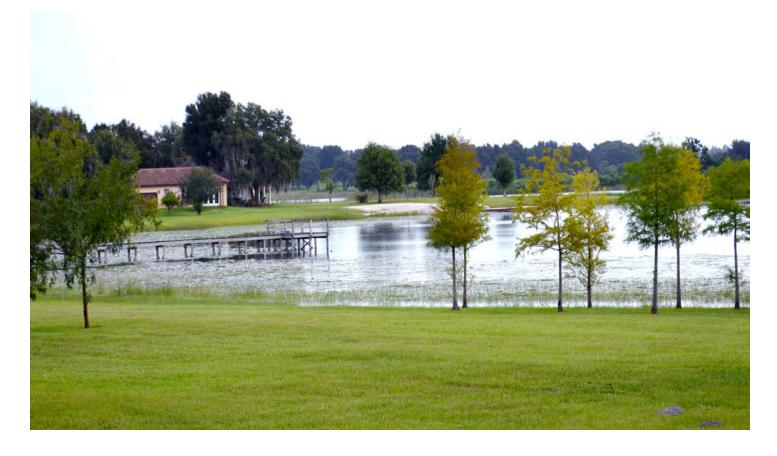

**Uplands/Wetlands:** 49 ± acres uplands; 35 ± acres of

wetlands (including the 17-acre lake)

**Zoning/FLU:** Green Swamp Rural Conservation

**Utilities:** Electricity

This beautiful, lush acreage includes 35 ± acres of mature planted pine trees and sits on 2,200 ± feet of lake shoreline on Lake Gary. The lakefront acreage is perfect for an upscale homesite that is surrounded with acres of natural land. The timber provides potential income and an agricultural exemption for tax savings, while the remaining acres provide room to roam and play. Outdoor recreation is just a step out your door for fishing, skiing, and boating.

Located just south of Clermont on CR 561, the property already has a paved driveway in place and electricity running from CR 561 east to about Lake Gary. For an added bonus, it has been said that the fireworks from Disney World can be seen from this property at night!