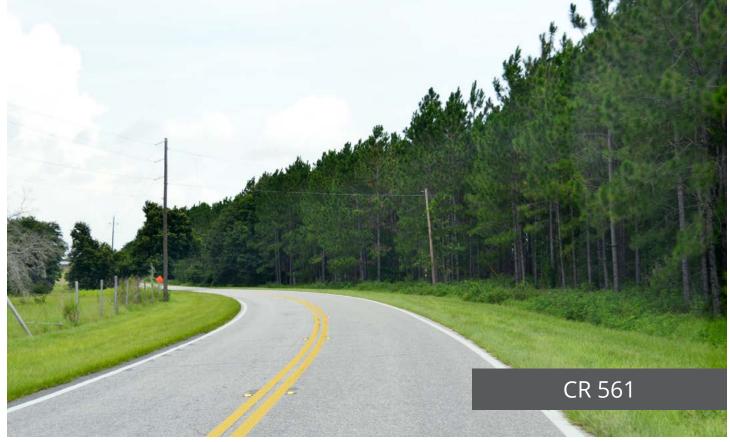

# SPECIFICATIONS & FEATURES

Acreage: 84.1 ± acres Sale Price: \$425,000

**Price Per Acre:** \$5,053.51

Site Address: CR 561, Clermont, FL 34714

County: Lake

**Lake Frontage:** 2,200 ± ft of shoreline on Lake Gary

(Lake Gary is  $17 \pm acres$ )

**Road Frontage:** 1,340 ± ft on CR 561 & 655 ± feet on

Lake Nellie Road

Soil Types: Candler, Myakka, Placid, Tavares & Sparr

Fine Sands

**Grass Types:** Bahia

Land Cover: Pine trees & grass

Located just south of Clermont on CR 561, the property already has a paved driveway in place and electricity running from CR 561 east to about Lake Gary. For an added bonus, it has been said that the fireworks from Disney World can be seen from this property at night!