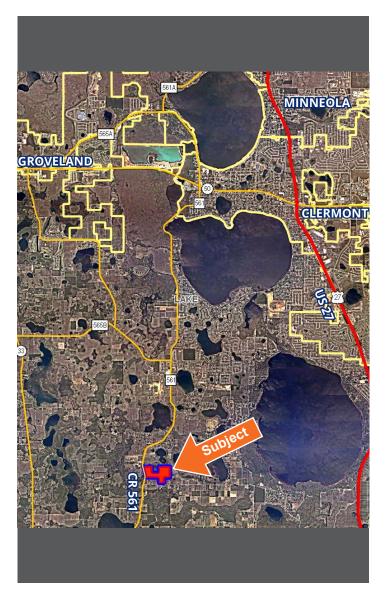

## **LOCATION & DRIVING DIRECTIONS**

#### **Driving Directions:**

- From Clermont city limits, go south on CR 561 about 6 miles to Reds Lane.
- The property will be on the left.
- Reds Lane goes onto the property.

**Showing Instructions:** Contact the listing agents, Clay Taylor (863.774.3532) or David Hitchcock (863.272.7155), to learn more or schedule a showing time.