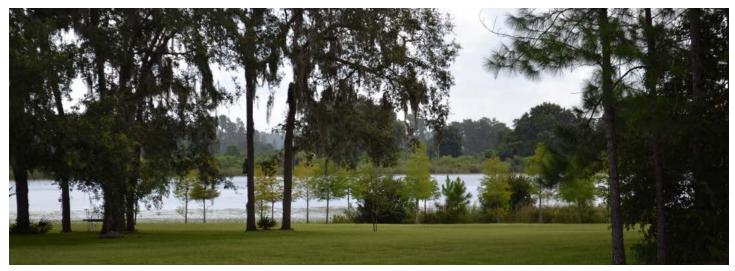

# SPECIFICATIONS & FEATURES

Acreage: 84.1 ± acres Sale Price: \$425,000

**Price Per Acre:** \$5,053.51

Site Address: CR 561, Clermont, FL 34714

County: Lake

**Lake Frontage:** 2,200 ± ft of shoreline on Lake Gary

**Uplands/Wetlands:** 49 ± acres uplands; 35 ± acres of

wetlands (including the 17-acre lake)

**Zoning/FLU:** Green Swamp Rural Conservation

**Utilities:** Electricity

This beautiful, lush acreage includes 35 ± acres of mature planted pine trees and sits on 2,200 ± feet of lake shoreline on Lake Gary. The lakefront acreage is perfect for an upscale homesite that is surrounded with acres of natural land. The timber provides potential income and an agricultural exemption for tax savings, while the remaining acres provide room to roam and play. Outdoor recreation is just a step out your door for fishing, skiing, and boating.