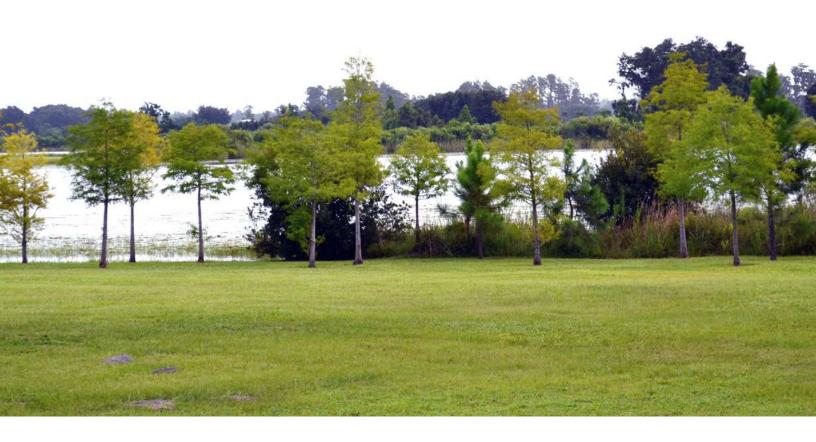

# SPECIFICATIONS & FEATURES

Acreage: 84.1 ± acres Sale Price: \$425,000

**Price Per Acre:** \$5,053.51

Site Address: CR 561, Clermont, FL 34714

County: Lake

**Lake Frontage:** 2,200 ± ft of shoreline on Lake Gary

**Uplands/Wetlands:** 49 ± acres uplands; 35 ± acres of

wetlands (including the 17-acre lake)

**Zoning/FLU:** Green Swamp Rural Conservation

**Utilities:** Electricity

This beautiful, lush acreage includes 35 ± acres of mature planted pine trees and sits on 2,200 ± feet of lake shoreline on Lake Gary. The lakefront acreage is perfect for an upscale homesite that is surrounded with acres of natural land. The timber provides potential income and an agricultural exemption for tax savings, while the remaining acres provide room to roam and play. Outdoor recreation is just a step out your door for fishing, skiing, and boating.