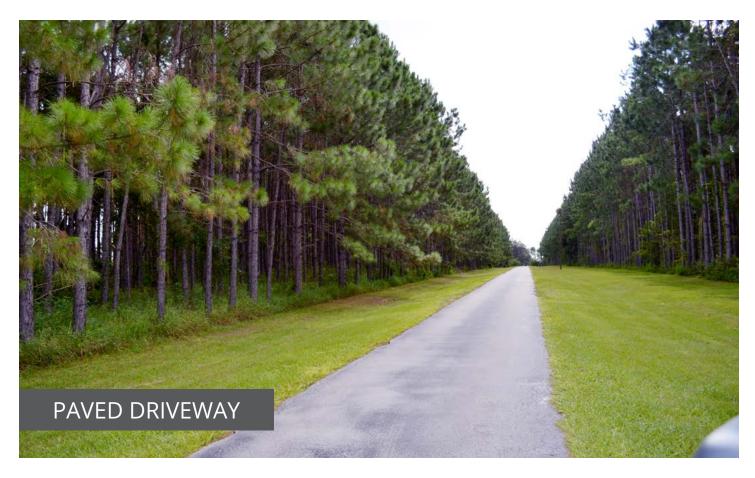

Located just south of Clermont on CR 561, the property already has a paved driveway in place and electricity running from CR 561 east to about Lake Gary. For an added bonus, it has been said that the fireworks from Disney World can be seen from this property at night!