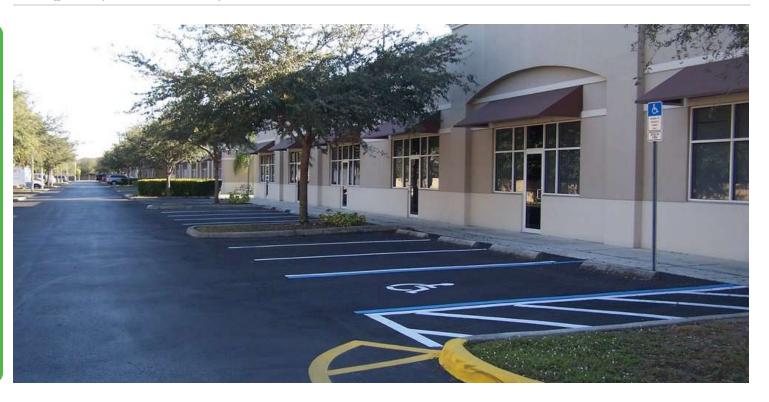

#### **PROPERTY OVERVIEW**

NE Corridor In Growing Pine Island Sector Of Cape Coral Four Units Available

### **AVAILABLE SPACES**

| SPACE           | LEASE RATE    | SIZE (SF) |
|-----------------|---------------|-----------|
| Unit 5 A        | \$16.00 SF/yr | 1,605 SF  |
| Unit 7 A        | \$16.00 SF/yr | 1,605 SF  |
| Unit 9 D        | \$16.00 SF/yr | 1,605 SF  |
| Unit 10 C D E F | \$16.00 SF/yr | 6,420 SF  |