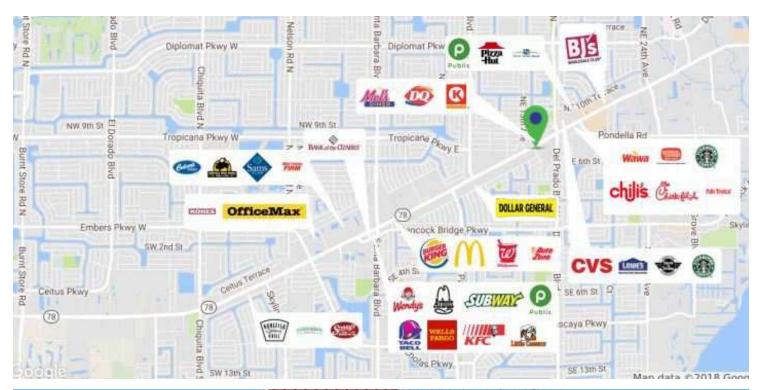

#### **DEMOGRAPHICS**

|                   | 1 MILE   | 3 MILES  | 5 MILES  |
|-------------------|----------|----------|----------|
| Total Population  | 5,208    | 46,905   | 111,568  |
| Total Households  | 1,779    | 16,588   | 41,333   |
| Median Age        | 35.3     | 37.1     | 40.3     |
| Average HH Income | \$58,594 | \$57,959 | \$59,231 |