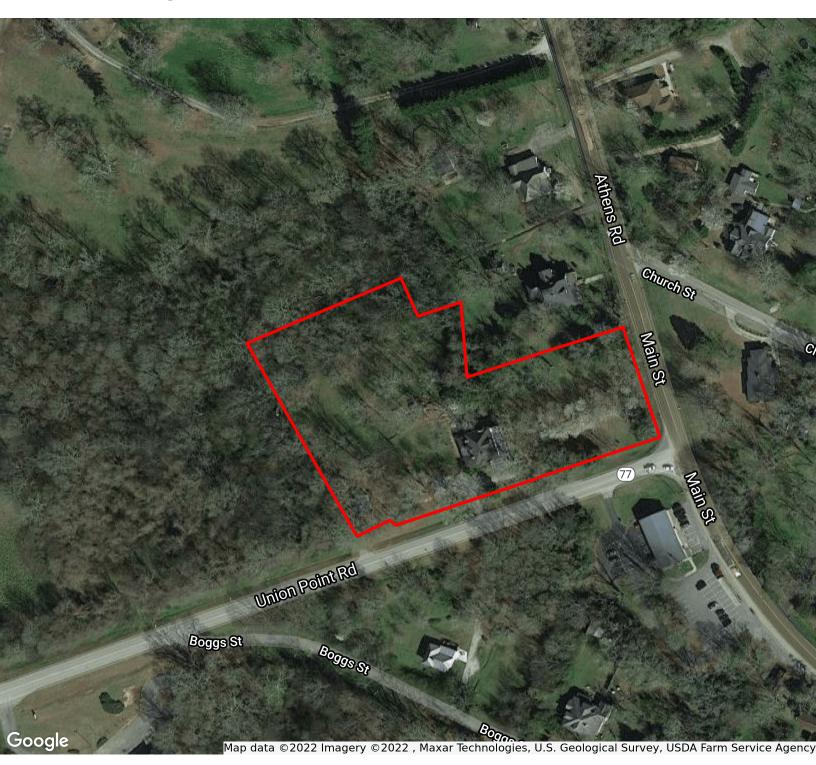

### **AERIAL MAPS**

706.548.9300 grantwhitworth@gmail.com

403 W MAIN ST, LEXINGTON, GA 30648

#### **OFFERING SUMMARY**

Price / Acre \$399,900

Lot Size: 3.78 Acres

Lot Frontage: 206.2 ft Hwy 78

510.8 ft Hwy 77

Zoning: Residential

Market: Lexington GA

Traffic Count: 8,990 Hwy 78 940 Hwy 77

### PROPERTY OVERVIEW

Historic Greek Revival home known as the McWhorter House sitting on 3.78 acre lot at the corner of US Hwy 78 and Hwy 77 in Lexington, GA and less than a 20 minute drive to Athens, GA. Presently, the home is renovated with new heating and air, finished hardwood floors, gorgeous wood paneling and features new bathrooms and large upgraded country kitchen. This 6 bedroom, 3 full bathrooms and 2 half bathroom home is truly a jewel located in a quiet in-town setting between Crawford and Lexington, GA. The interior features take you back to the elegance of the turn of the century with high ceilings, fireplaces, wonderful wood pocket doors, original glass windows, large rooms plus a large formal dining room and a beautiful open staircase. Property is being sold "As Is".