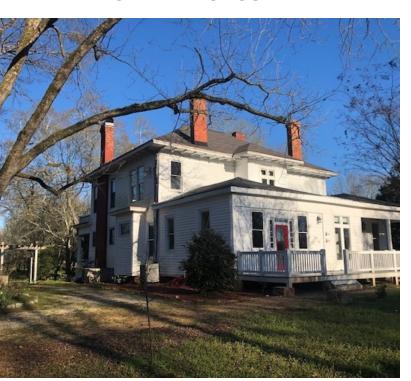

### PROPERTY OVERVIEW

Historic Greek Revival home known as the McWhorter House sitting on 3.78 acre lot at the corner of US Hwy 78 and Hwy 77 in Lexington, GA and less than a 20 minute drive to Athens, GA. Presently, the home is renovated with new heating and air, finished hardwood floors, gorgeous wood paneling and features new bathrooms and large upgraded country kitchen. This 6 bedroom, 3 full bathrooms and 2 half bathroom home is truly a jewel located in a quiet in-town setting between Crawford and Lexington, GA. The interior features take you back to the elegance of the turn of the century with high ceilings, fireplaces, wonderful wood pocket doors, original glass windows, large rooms plus a large formal dining room and a beautiful open staircase. Property is being sold "As Is".

#### **PROPERTY HIGHLIGHTS**

- · Ideal for residence, bed & breakfast or office
- Newly renovated
- Turn of the century elegance
- Historic home

The information contained herein is derived from a variety of sources including the owner, public records and other source Whitworth land Corporation deems to be reliable. Whitworth Land Corporation has no reason to doubt, but does not guarantee the accuracy of this information.