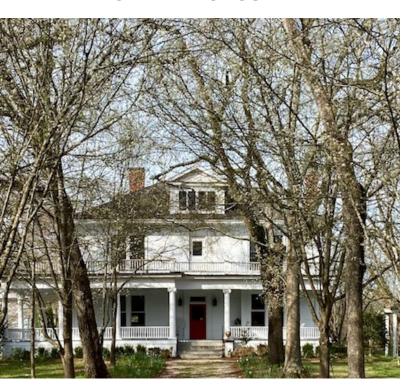

## **ADDITIONAL PHOTOS**

**GRANT WHITWORTH** 

706.548.9300 grantwhitworth@gmail.com

403 W MAIN ST, LEXINGTON, GA 30648

## **ADDITIONAL PHOTOS**

### PROPERTY OVERVIEW

Historic Greek Revival home known as the McWhorter House sitting on 3.78 acre lot at the corner of US Hwy 78 and Hwy 77 in Lexington, GA and less than a 20 minute drive to Athens, GA. Presently, the home is renovated with new heating and air, finished hardwood floors, gorgeous wood paneling and features new bathrooms and large upgraded country kitchen. This 6 bedroom, 3 full bathrooms and 2 half bathroom home is truly a jewel located in a quiet in-town setting between Crawford and Lexington, GA. The interior features take you back to the elegance of the turn of the century with high ceilings, fireplaces, wonderful wood pocket doors, original glass windows, large rooms plus a large formal dining room and a beautiful open staircase. Property is being sold "As Is".