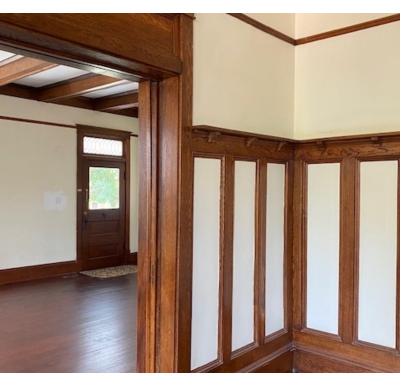

### PROPERTY OVERVIEW

Historic Greek Revival home known as the McWhorter House sitting on 3.78 acre lot at the corner of US Hwy 78 and Hwy 77 in Lexington, GA and less than a 20 minute drive to Athens, GA. Presently, the home is renovated with new heating and air, finished hardwood floors, gorgeous wood paneling and features new bathrooms and large upgraded country kitchen. This 6 bedroom, 3 full bathrooms and 2 half bathroom home is truly a jewel located in a quiet in-town setting between Crawford and Lexington, GA. The interior features take you back to the elegance of the turn of the century with high ceilings, fireplaces, wonderful wood pocket doors, original glass windows, large rooms plus a large formal dining room and a beautiful open staircase. Property is being sold "As Is".

## **ADDITIONAL PHOTOS**

**GRANT WHITWORTH** 

706.548.9300 grantwhitworth@gmail.com

403 W MAIN ST, LEXINGTON, GA 30648

## **ADDITIONAL PHOTOS**