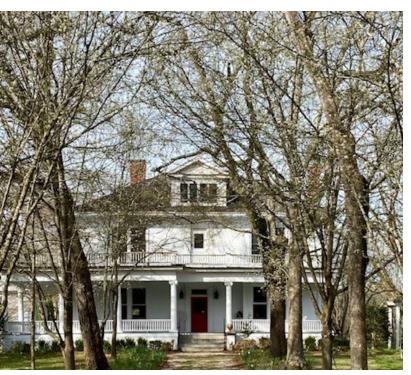

### PROPERTY OVERVIEW

Historic Greek Revival home known as the McWhorter House sitting on 3.78 acre lot at the corner of US Hwy 78 and Hwy 77 in Lexington, GA and less than a 20 minute drive to Athens, GA. Presently, the home is renovated with new heating and air, finished hardwood floors, gorgeous wood paneling and features new bathrooms and large upgraded country kitchen. This 6 bedroom, 3 full bathrooms and 2 half bathroom home is truly a jewel located in a quiet in-town setting between Crawford and Lexington, GA. The interior features take you back to the elegance of the turn of the century with high ceilings, fireplaces, wonderful wood pocket doors, original glass windows, large rooms plus a large formal dining room and a beautiful open staircase. Property is being sold "As Is".

#### **PROPERTY HIGHLIGHTS**

- · Ideal for residence, bed & breakfast or office
- Newly renovated
- Turn of the century elegance
- Historic home

The information contained herein is derived from a variety of sources including the owner, public records and other source Whitworth land Corporation deems to be reliable. Whitworth Land Corporation has no reason to doubt, but does not guarantee the accuracy of this information.