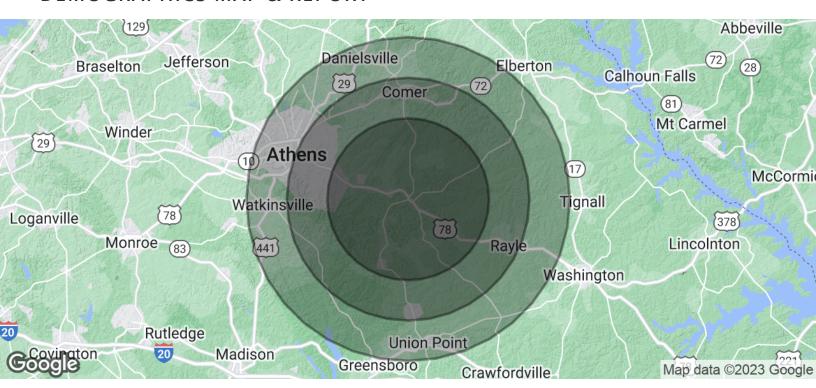

### **DEMOGRAPHICS MAP & REPORT**

| POPULATION           | 10 MILES | 15 MILES | 20 MILES |
|----------------------|----------|----------|----------|
| Total Population     | 13,028   | 46,993   | 149,100  |
| Average age          | 40.9     | 37.4     | 31.7     |
| Average age (Male)   | 39.6     | 35.9     | 30.9     |
| Average age (Female) | 42.0     | 38.4     | 32.3     |
| HOUSEHOLDS & INCOME  | 10 MILES | 15 MILES | 20 MILES |
| Total households     | 4,251    | 17,033   | 51,114   |

| Total households    | 4,251     | 17,033    | 51,114    |
|---------------------|-----------|-----------|-----------|
| # of persons per HH | 3.1       | 2.8       | 2.9       |
| Average HH income   | \$51,794  | \$57,637  | \$47,817  |
| Average house value | \$177,388 | \$183,127 | \$181,712 |

<sup>\*</sup> Demographic data derived from 2020 ACS - US Census

403 W MAIN ST, LEXINGTON, GA 30648