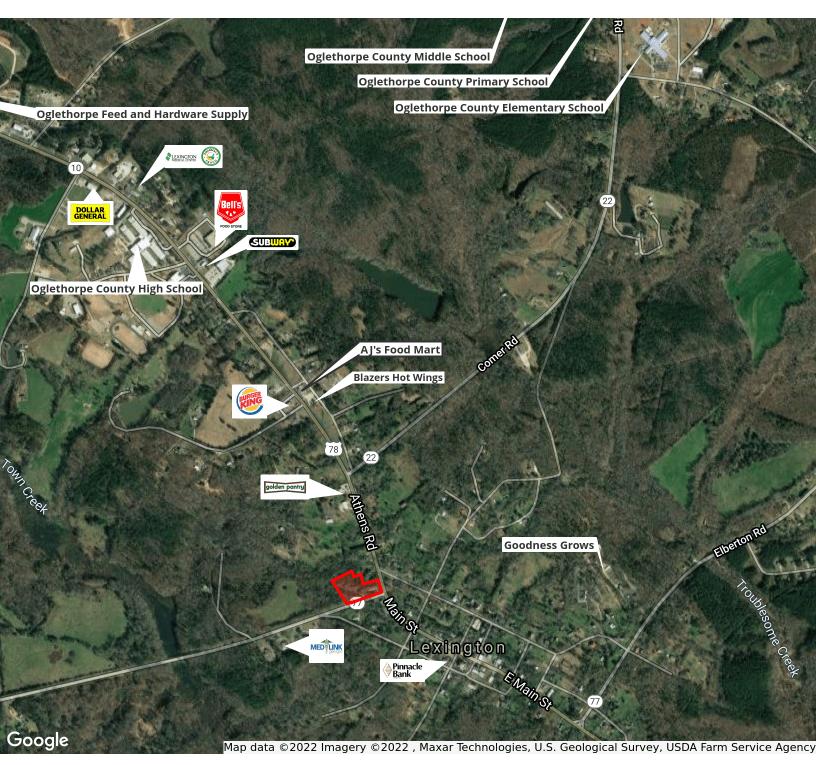

### RETAILER MAP

grantwhitworth@gmail.com

403 W MAIN ST, LEXINGTON, GA 30648

#### **LOCATION OVERVIEW**

Located in Lexington, Georgia at intersection of Hwy 78 and Hwy 77. The property is 20 miles east of downtown Athens, GA