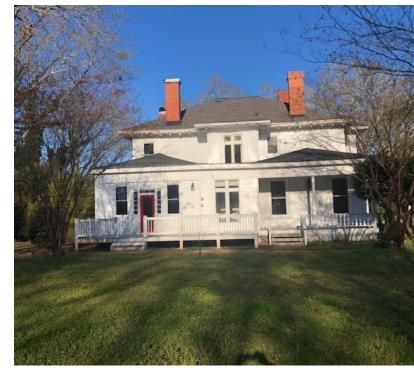

### PROPERTY OVERVIEW

Historic Greek Revival home known as the McWhorter House sitting on 3.78 acre lot at the corner of US Hwy 78 and Hwy 77 in Lexington, GA and less than a 20 minute drive to Athens, GA. Presently, the home is renovated with new heating and air, finished hardwood floors, gorgeous wood paneling and features new bathrooms and large upgraded country kitchen. This 6 bedroom, 3 full bathrooms and 2 half bathroom home is truly a jewel located in a quiet in-town setting between Crawford and Lexington, GA. The interior features take you back to the elegance of the turn of the century with high ceilings, fireplaces, wonderful wood pocket doors, original glass windows, large rooms plus a large formal dining room and a beautiful open staircase. Property is being sold "As Is".

#### **PROPERTY HIGHLIGHTS**

- · Ideal for residence, bed & breakfast or office
- Newly renovated
- Turn of the century elegance
- Historic home

The information contained herein is derived from a variety of sources including the owner, public records and other source Whitworth land Corporation deems to be reliable. Whitworth Land Corporation has no reason to doubt, but does not guarantee the accuracy of this information.