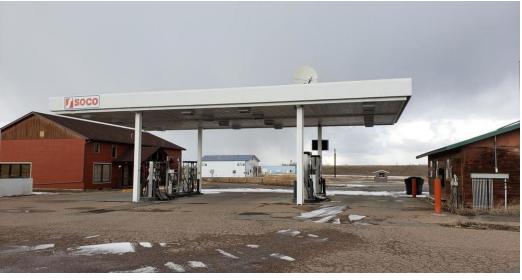

## Hardin Gas Station & Casino

1424 N. Crawford Avenue Hardin, Montana 59034

### **Property Description**

The property is located on the main road through Hardin right off I-90. The sale includes real estate, casino operation with license, commercial fueling site.