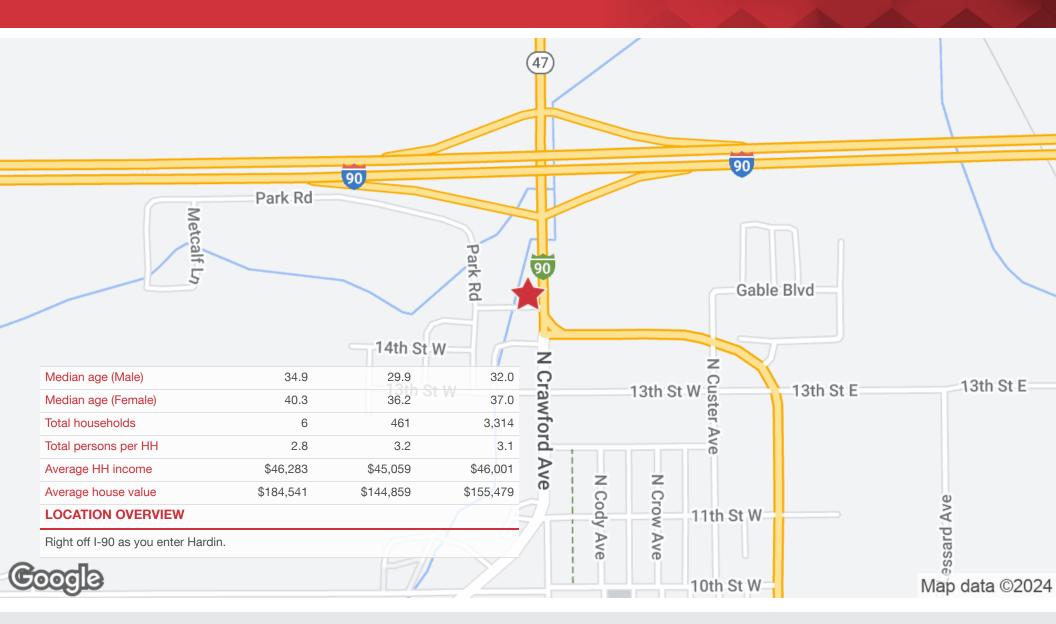

### **Property Description**

The property is located on the main road through Hardin right off I-90. The sale includes real estate, casino operation with license, commercial fueling site.

#### **OFFERING SUMMARY**

| Sale Price:      |        | \$325,000           |                          |
|------------------|--------|---------------------|--------------------------|
| Lot Size:        |        | 1.343 Acres         |                          |
| Building Size:   |        | 1,472 SF            |                          |
|                  |        |                     |                          |
| DEMOGRAPHICS     | 1 MILE | 10 MILES            | 30 MILES                 |
| Total Households | 1 MILE | <b>10 MILES</b> 461 | <b>30 MILES</b><br>3,314 |
|                  |        |                     |                          |