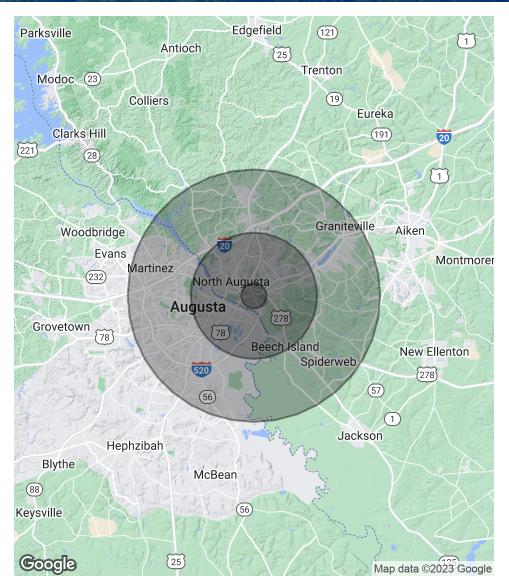

# **Demographics Map & Report**

North Augusta Car Dealership Site | 5585 Jefferson Davis Highway North Augusta, SC 29842

| POPULATION           | 1 MILE   | 5 MILES  | <b>10 MILES</b> |
|----------------------|----------|----------|-----------------|
| Total Population     | 1,849    | 64,383   | 214,566         |
| Average age          | 38.6     | 37.1     | 36.8            |
| Average age (Male)   | 34.9     | 35.2     | 35.4            |
| Average age (Female) | 42.0     | 38.6     | 38.1            |
|                      |          |          |                 |
| HOUSEHOLDS & INCOME  | 1 MILE   | 5 MILES  | <b>10 MILES</b> |
| Total households     | 771      | 26,196   | 87,140          |
| # of persons per HH  | 2.4      | 2.5      | 2.5             |
| Average HH income    | \$40,683 | \$44,629 | \$52,671        |
|                      |          |          |                 |