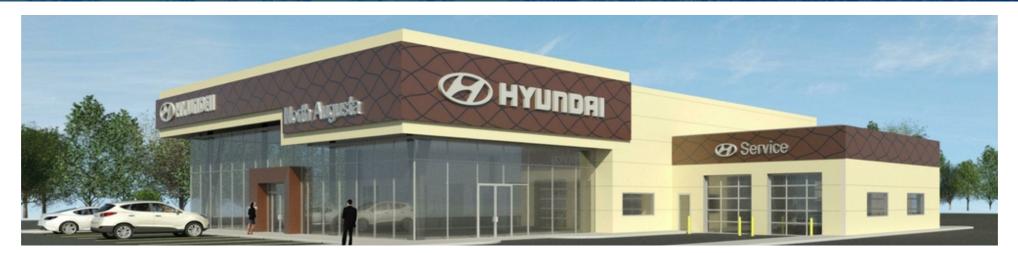

## **Executive Summary**

North Augusta Car Dealership Site | 5585 Jefferson Davis Highway North Augusta, SC 29842

| OFFERING SUMMARY |            | PROPERTY OVERVIEW                                                                                                                                                                                                                                                                                                                                                              |
|------------------|------------|--------------------------------------------------------------------------------------------------------------------------------------------------------------------------------------------------------------------------------------------------------------------------------------------------------------------------------------------------------------------------------|
| Sale Price:      | Sealed Bid | Sealed Bids due MARCH 10th. Hyundai dealership under construction. 80% completed. Seller is not going to complete construction and the property will sell to highest offer. Completed project appraised at \$7,625,000. Site has approximately 1.4M to 1.5M left of construction. Property will sell to highest offer. Contract must be agreed to by March 15th after all bids |
| Lot Size:        | 9.58 Acres | are received March 10th. See entire diligence file by clicking document vault and electronically signing NDA. Property is at a point where it can be completed as a Hyundai dealership or as another dealership use. It could also be converted to another vehicle related use fairly easily,                                                                                  |
| Year Built:      | 2020       | LOCATION OVERVIEW                                                                                                                                                                                                                                                                                                                                                              |
| Building Size:   | 15,600     | Located along I:520 and Jefferson Davis Highway (US Highway 1) in Beech Island, South Carolina. This property borders the interstate and has access to multiple high traffic thoroughfares. Nissan Dealership is across the street along with multiple other developments in area.                                                                                             |
|                  |            |                                                                                                                                                                                                                                                                                                                                                                                |
| Zoning:          | Commercial |                                                                                                                                                                                                                                                                                                                                                                                |