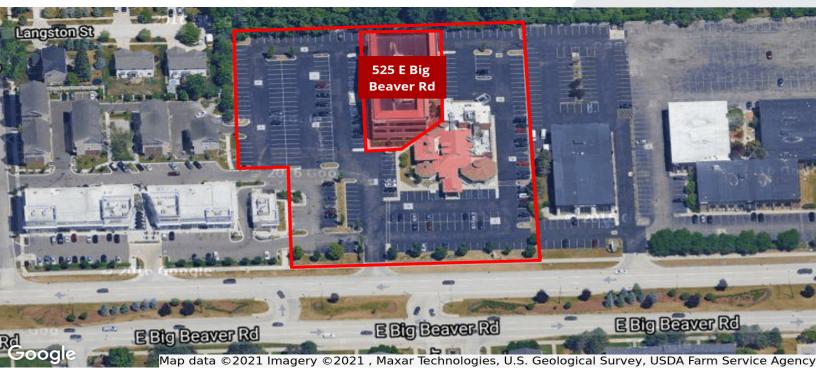

## 525 E Big Beaver Rd

Troy, Michigan 48083

#### **Property Highlights**

- Up to 5,964 SF Office Available
- High-End Exterior Finishes
- · Quality Interior Finishes
- Located in Prestigious Troy Area, just Minutes Away from Somerset Collection Mall and Many High End Restaurants
- Office Building Includes: HVAC, Common Area Restrooms and Individual Suite Restrooms and a Fully Sprinklered System
- · Abundant Parking Available