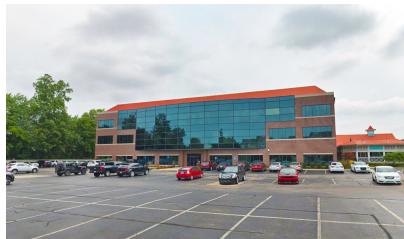

## 525 E Big Beaver Rd

Troy, Michigan 48083

#### **Property Highlights**

- Up to 5,964 SF Office Available
- High-End Exterior Finishes
- · Quality Interior Finishes
- Located in Prestigious Troy Area, just Minutes Away from Somerset Collection Mall and Many High End Restaurants
- Office Building Includes: HVAC, Common Area Restrooms and Individual Suite Restrooms and a Fully Sprinklered System
- · Abundant Parking Available