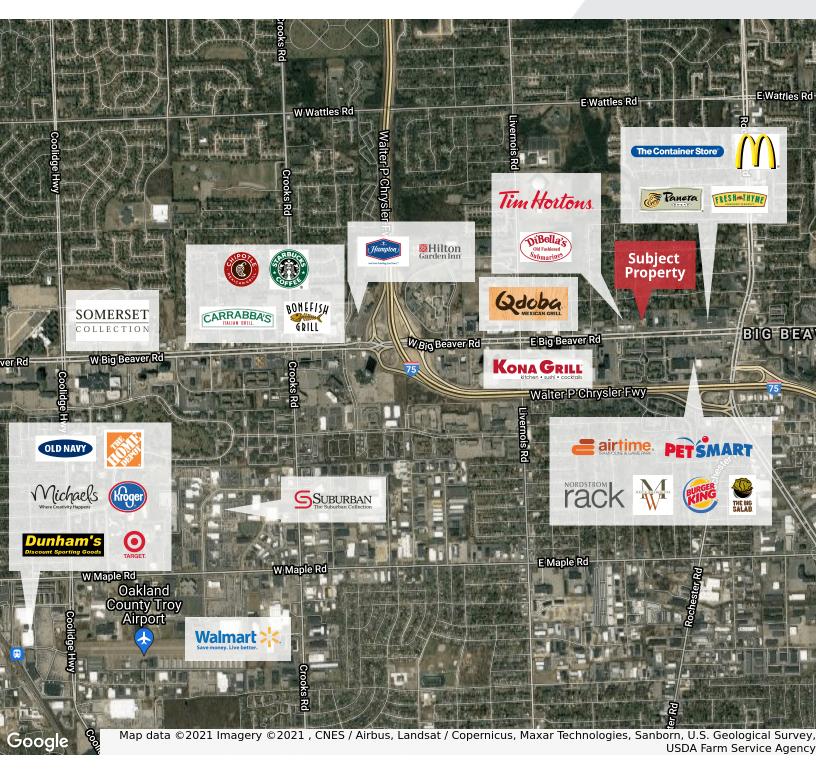

#### **Property Highlights**

- Up to 5,964 SF Office Available
- High-End Exterior Finishes
- · Quality Interior Finishes
- Located in Prestigious Troy Area, just Minutes Away from Somerset Collection Mall and Many High End Restaurants
- Office Building Includes: HVAC, Common Area Restrooms and Individual Suite Restrooms and a Fully Sprinklered System
- · Abundant Parking Available