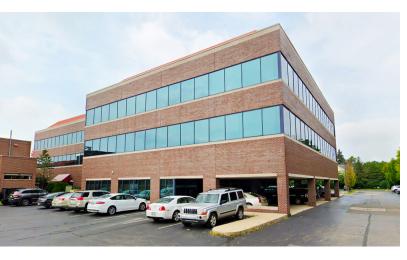

#### **Property Highlights**

- Up to 5,964 SF Office Available
- High-End Exterior Finishes
- · Quality Interior Finishes
- Located in Prestigious Troy Area, just Minutes Away from Somerset Collection Mall and Many High End Restaurants
- Office Building Includes: HVAC, Common Area Restrooms and Individual Suite Restrooms and a Fully Sprinklered System
- · Abundant Parking Available