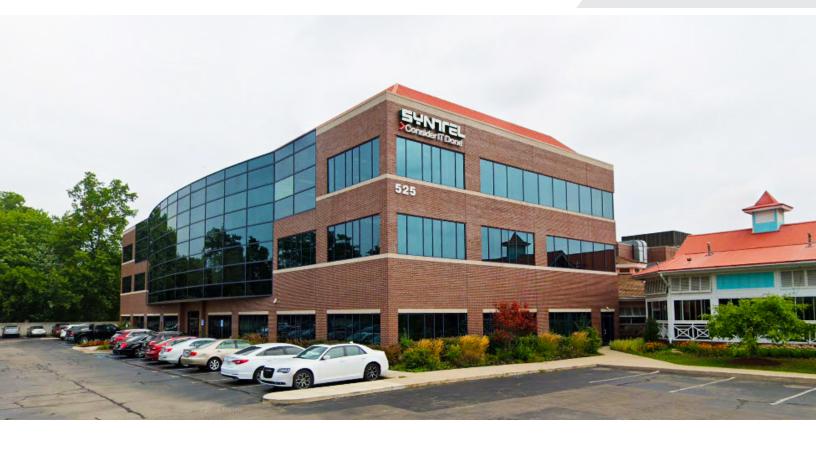

### 1,550 - 5,964 SF WILLOW OFFICE CENTER

### **FOR LEASE**

## 525 E Big Beaver Rd

Troy, Michigan 48083

#### **Property Highlights**

- Up to 5,964 SF Office Available
- High-End Exterior Finishes
- · Quality Interior Finishes
- Located in Prestigious Troy Area, just Minutes Away from Somerset Collection Mall and Many High End Restaurants
- Office Building Includes: HVAC, Common Area Restrooms and Individual Suite Restrooms and a Fully Sprinklered System
- · Abundant Parking Available