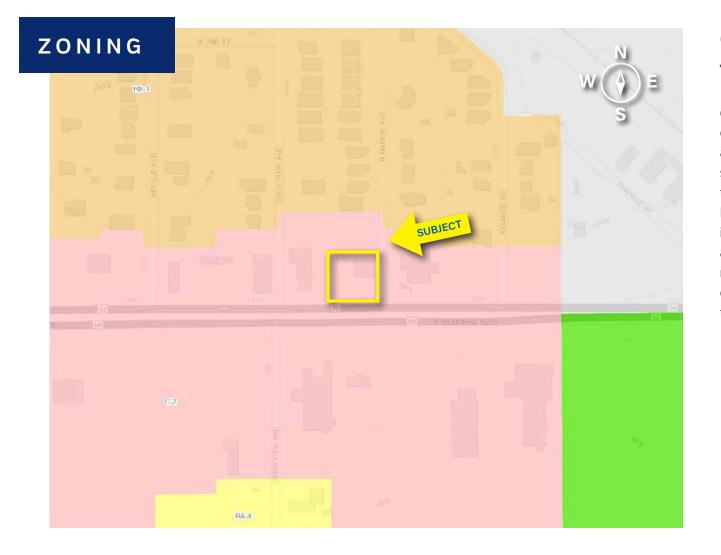

## Commercial (C-2)

he intent of the C 2 District is to provide for a broad range of office and retail uses primarily oriented toward the motoring public and development on relatively small individual lots with exposure to high traffic volumes. The C 2 Highway Commercial District is intended for locations along arterial and collector streets. The district is not intended for shopping centers or large retail establishments other than as outparcels.