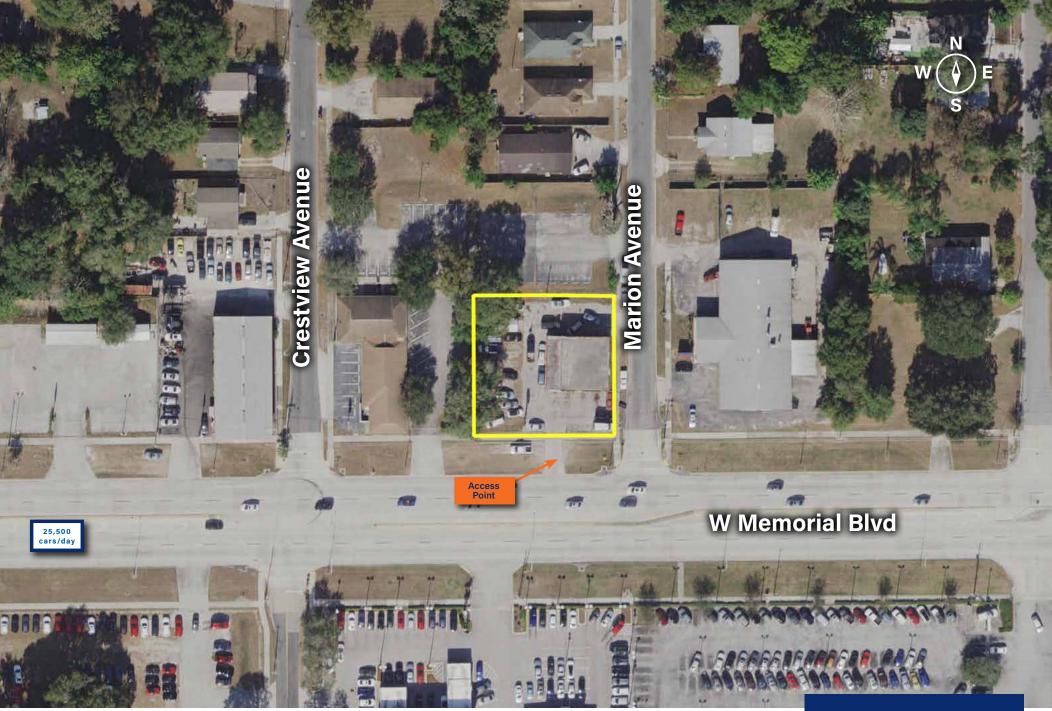

#### NEIGHBORHOOD AERIAL

The subject has two entry points and has right in right out access to Memorial Boulevard.