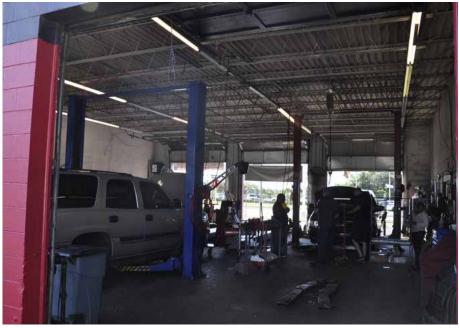

Shot of the subject from Memorial Boulevard looking North

Good signage on Memorial Blvd

Shot of subject facing Southwest

Clean body shop with hydraulic lift

Office Space