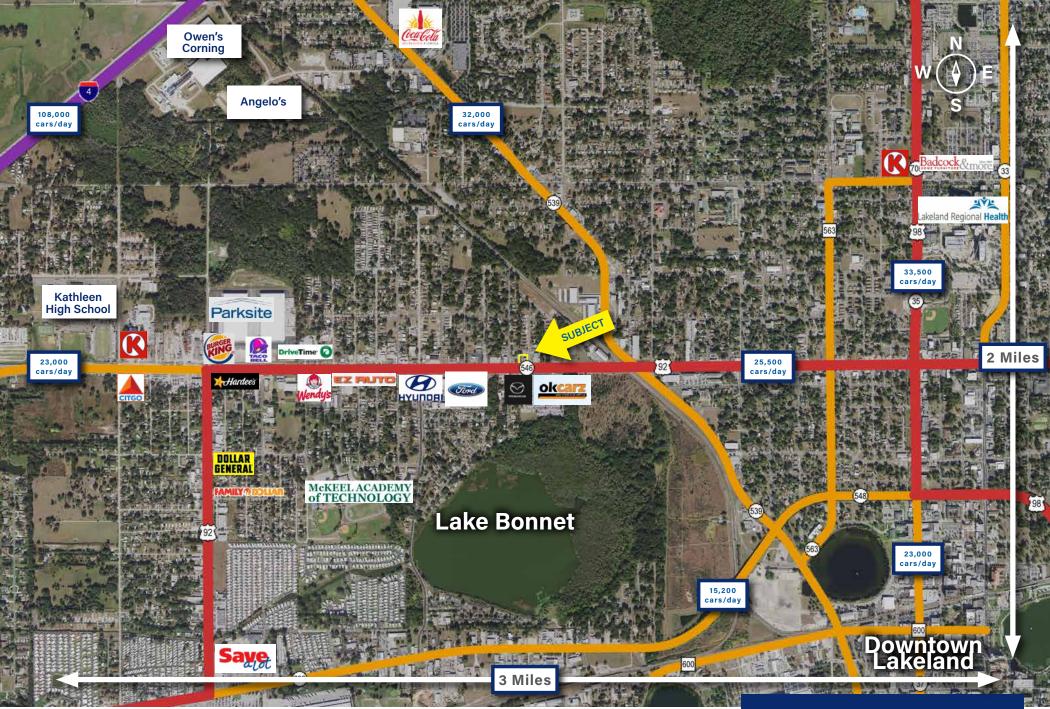

Located in the Lakeland - Winter Haven MSA, between Tampa and Orlando, in the center of the I-4 Corridor.

#### **REGIONAL LOCATION**

The subject is located west of the downtown area of Lakeland and is 2.28 miles east of the I-4.

1, 2, 3 mile radius

5, 10 minute drive time