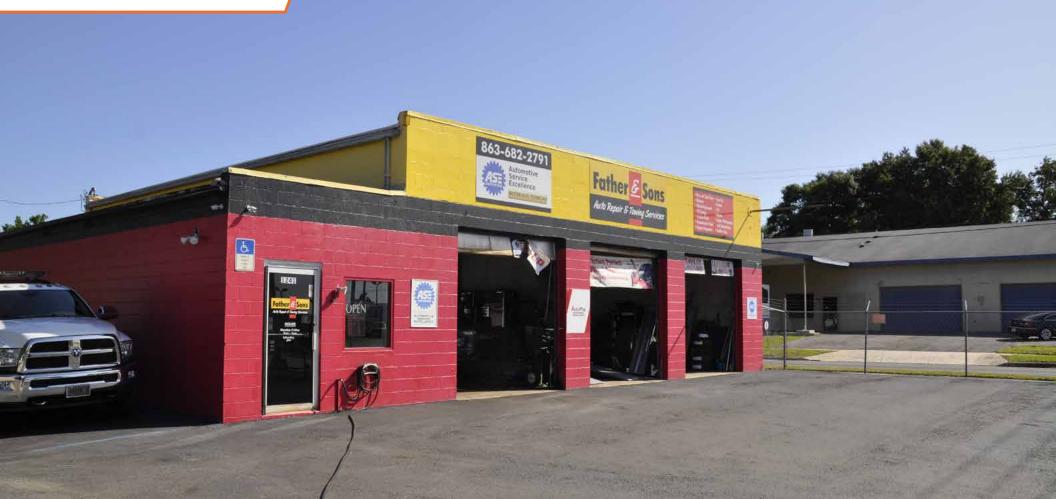

## 1241 WEST MEMORIAL BLVD LAKELAND, FL 33805

The subject property is an Automative Repair Shop located on West Memorial Boulevard in Lakeland. The entire property is fenced and gated, a 12,000 lb Atlas lift stays with the subject as well as a 3-phase air compressor. Great opportunity for a turnkey operation. The subject also benefits from close proximity to downtown Lakeland, I-4, and strong traffic counts.

Shot of the subject from Memorial Boulevard looking North

Good signage on Memorial Blvd

Shot of subject facing Southwest

Clean body shop with hydraulic lift

Office Space