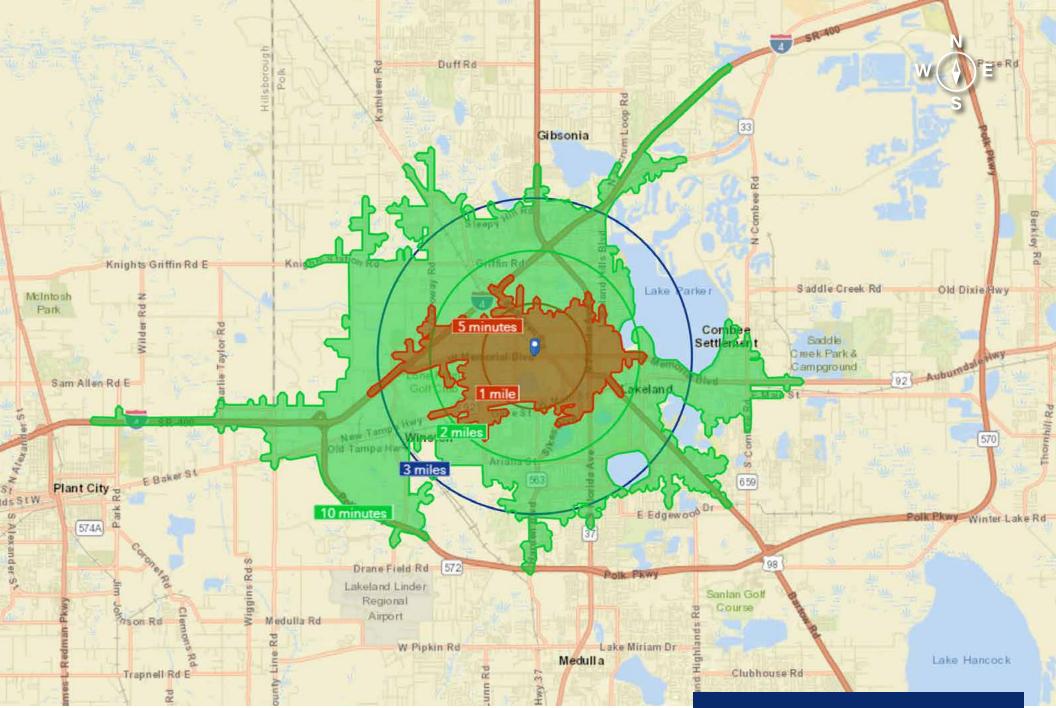

#### **REGIONAL LOCATION**

The subject is located west of the downtown area of Lakeland and is 2.28 miles east of the I-4.

1, 2, 3 mile radius

5, 10 minute drive time

he subject property has a strong population within a two-mile radius