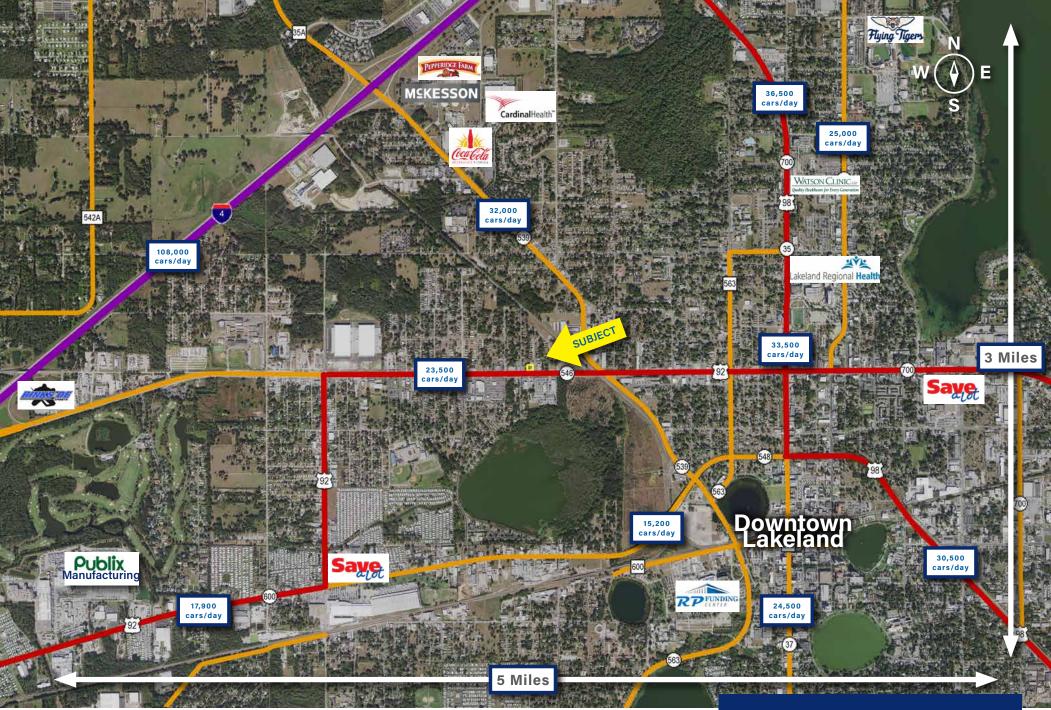

The market area encompasses Central and West Lakeland and is highlighted by Downtown and Publix Manufacturing

#### MARKET AREA MAP

The trade area is comprised of retail and several warehouse and manufacturing businesses.