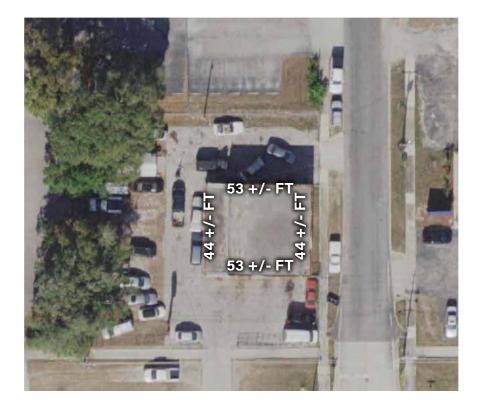

### SITE AERIAL

BUILDING INFORMATION

| Total:       |  |  |
|--------------|--|--|
| 2,592 +/- SF |  |  |
| 1975         |  |  |
| 2005         |  |  |
| Concrete     |  |  |
| 3            |  |  |
| 4            |  |  |
|              |  |  |