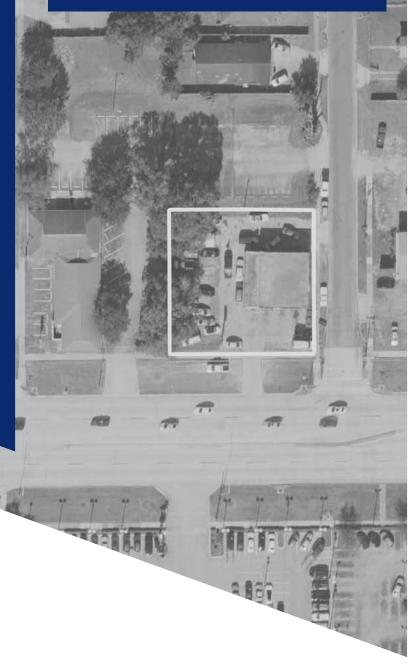

#### NEIGHBORHOOD AERIAL

The subject has two entry points and has right in right out access to Memorial Boulevard.

### SITE AERIAL

BUILDING INFORMATION

| Total:       |  |  |
|--------------|--|--|
| 2,592 +/- SF |  |  |
| 1975         |  |  |
| 2005         |  |  |
| Concrete     |  |  |
| 3            |  |  |
| 4            |  |  |
|              |  |  |