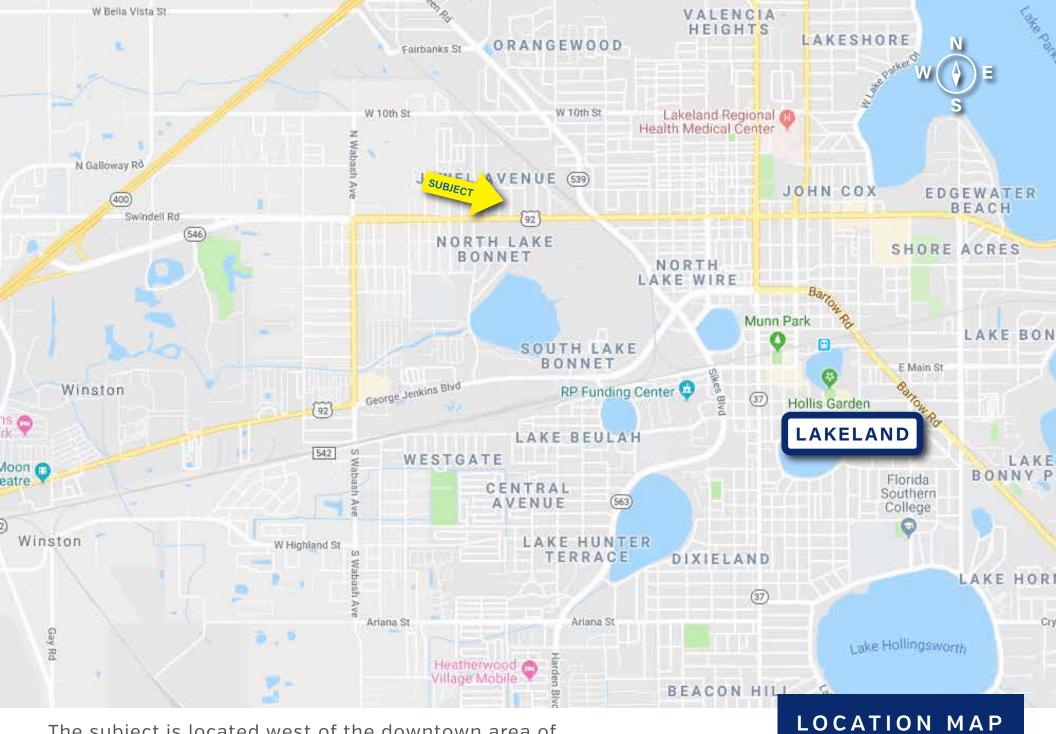

#### **REGIONAL LOCATION**

The subject is located west of the downtown area of Lakeland and is 2.28 miles east of the I-4.

1, 2, 3 mile radius

5, 10 minute drive time