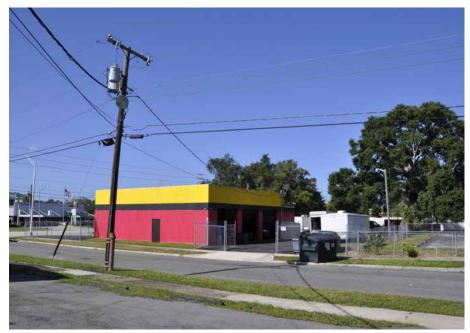

Shot of the subject from Memorial Boulevard looking North

Good signage on Memorial Blvd

Shot of subject facing Southwest

Clean body shop with hydraulic lift

Office Space