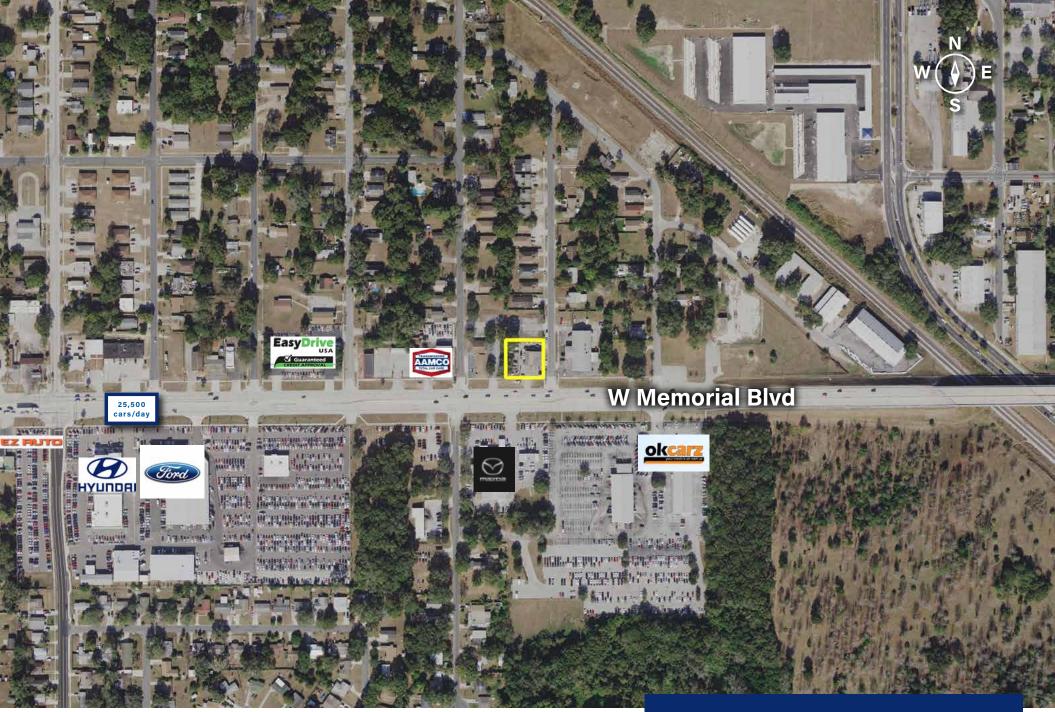

#### MARKET AREA MAP

The trade area is comprised of retail and several warehouse and manufacturing businesses.

#### TRADE AREA MAP

The neighborhood is comprised heavily residential and Automotive sales business.