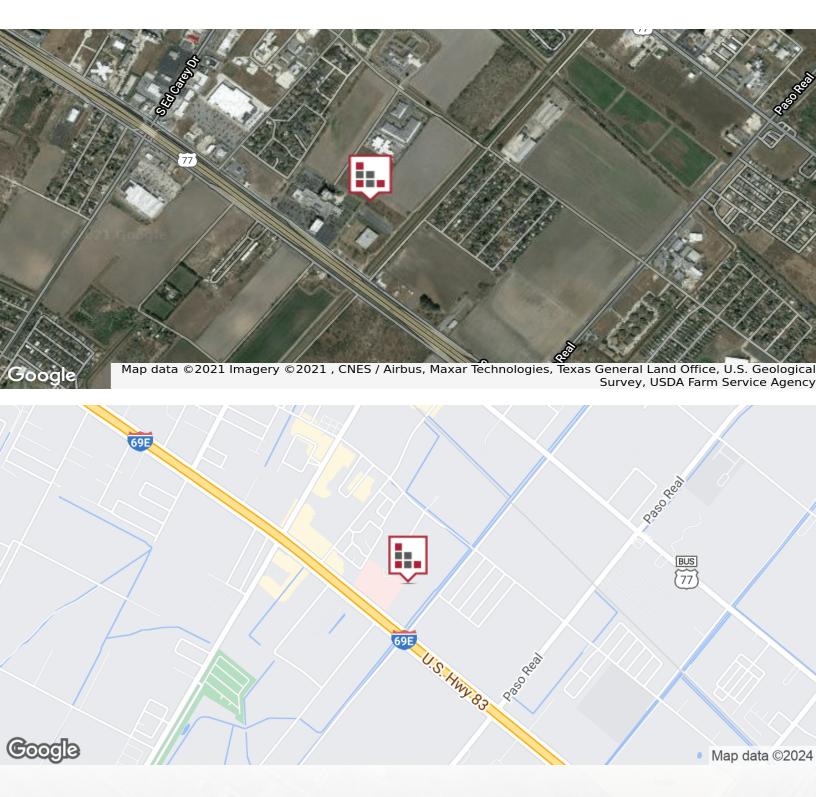

or Medical Use or Apartment/Townhome Development. 8" Water Lines are available on the West Side of Medical Center Drive and 12' Sewer Lines are available at the NWC Medical Center and Victoria Lane. 336' x 592' Approximate Lot Dimensions.

#### **PROPERTY HIGHLIGHTS**

- Located in Harlingen Medical District
- Freeway Visibility
- C1 Commercial Zoning



#### **CINDY HOPKINS REAL ESTATE**

222 E Van Buren, Suite 617 // Harlingen, TX 78550 956.778.3255 // cindy@chopkinsrealestate.com



# AERIAL MAP



Google

Map data ©2021 Imagery ©2021 , Maxar Technologies, Texas General Land Office, U.S. Geological Survey, USDA Farm Service Agency



#### **CINDY HOPKINS REAL ESTATE**

222 E Van Buren, Suite 617 // Harlingen, TX 78550 956.778.3255 // cindy@chopkinsrealestate.com



# **LOCATION MAPS**





#### **CINDY HOPKINS REAL ESTATE**

222 E Van Buren, Suite 617 // Harlingen, TX 78550 956.778.3255 // cindy@chopkinsrealestate.com



# **RETAILER MAP**





#### **CINDY HOPKINS REAL ESTATE**

222 E Van Buren, Suite 617 // Harlingen, TX 78550 956.778.3255 // cindy@chopkinsrealestate.com

SURVEY





#### **CINDY HOPKINS REAL ESTATE**

222 E Van Buren, Suite 617 // Harlingen, TX 78550 956.778.3255 // cindy@chopkinsrealestate.com



## WATER/SEWER PLAN





#### **CINDY HOPKINS REAL ESTATE**

222 E Van Buren, Suite 617 // Harlingen, TX 78550 956.778.3255 // cindy@chopkinsrealestate.com



### **DEMOGRAPHICS MAP**



| POPULATION          | 3 MILES  | 5 MILES  | 10 MILES |
|---------------------|----------|----------|----------|
| Total population    | 38,931   | 82,503   | 148,136  |
|