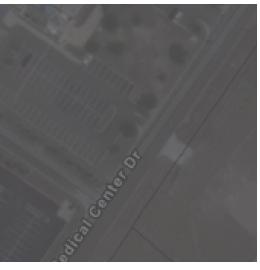

LAND FOR SALE

# MEDICAL CENTER DRIVE 5 ACRE TRACT

Harlingen Medical Center







HARLINGEN, TX





5 Acre Tract - Zoned C - Located in the Harlingen Medical District in proximity to Harlingen Medical Center, Restaurants and Retail. Tract has access from Medical Center Drive and available for Development. With its proximity to Harlingen Medical Center, this Tract is Ideal location for Medical Use or Apartment/Townhome Development.





# **EXECUTIVE SUMMARY**





Cameron County Appraisal District - GIS MAP

| Sale Price | \$850,000 |  |
|------------|-----------|--|
|            |           |  |

#### **OFFERING SUMMARY**

| Available SF: |                   |  |
|---------------|-------------------|--|
| Lot Size:     | 5.14 Acres        |  |
| Price / Acre: | \$165,370         |  |
| Zoning:       | Commercial        |  |
| Market:       | Rio Grande Valley |  |