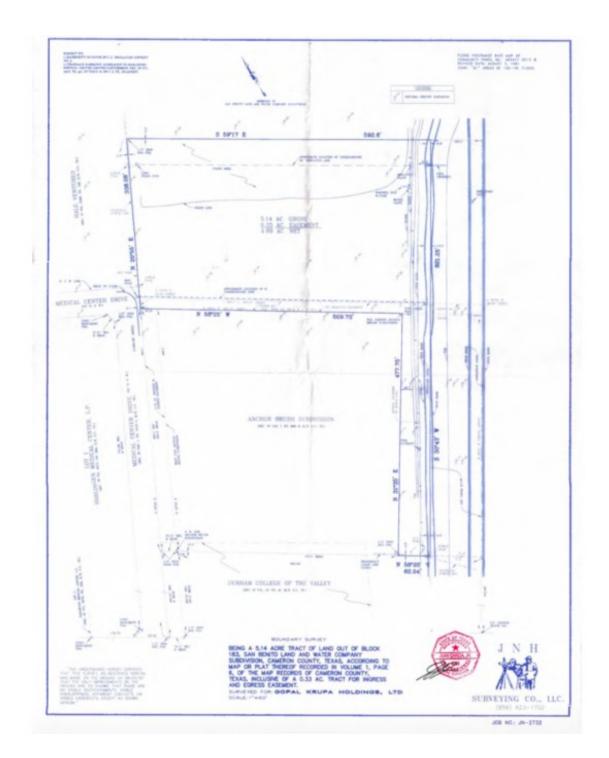

#### **CINDY HOPKINS REAL ESTATE**

222 E Van Buren, Suite 617 // Harlingen, TX 78550 956.778.3255 // cindy@chopkinsrealestate.com

SURVEY

#### **PROPERTY OVERVIEW**

5 Acre Tract - Zoned C - Located in the Harlingen Medical District in proximity to Harlingen Medical Center, Restaurants and Retail. Tract has access from Medical Center Drive and available for Development. With its proximity to Harlingen Medical Center, this Tract is Ideal location for Medical Use or Apartment/Townhome Development. 8" Water Lines are available on the West Side of Medical Center Drive and 12' Sewer Lines are available at the NWC Medical Center and Victoria Lane. 336' x 592' Approximate Lot Dimensions.