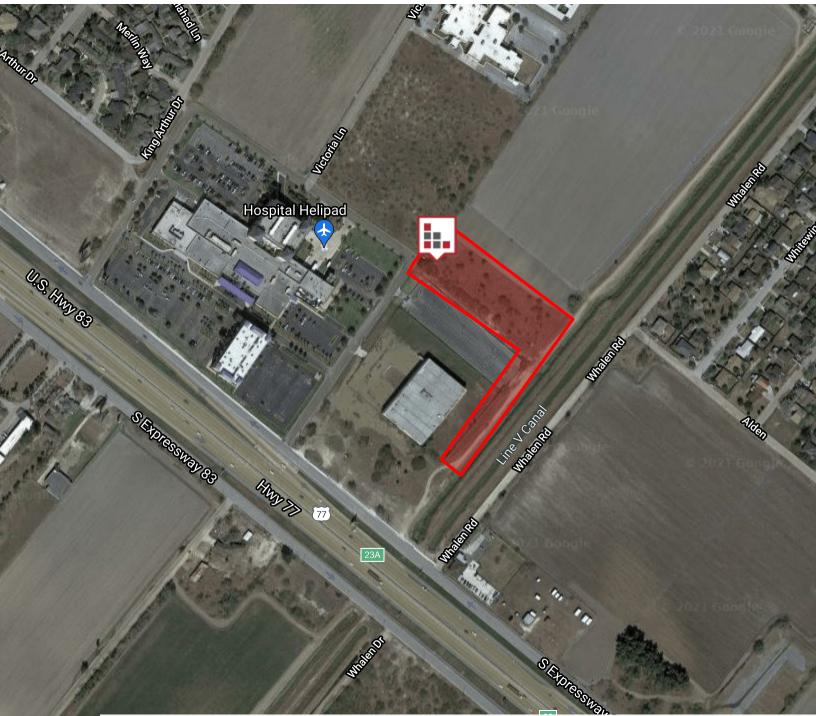

ERVIEW**

5 Acre Tract - Zoned C - Located in the Harlingen Medical District in proximity to Harlingen Medical Center, Restaurants and Retail. Tract has access from Medical Center Drive and available for Development. With its proximity to Harlingen Medical Center, this Tract is Ideal location for Medical Use or Apartment/Townhome Development. 8" Water Lines are available on the West Side of Medical Center Drive and 12' Sewer Lines are available at the NWC Medical Center and Victoria Lane. 336' x 592' Approximate Lot Dimensions.

#### **PROPERTY HIGHLIGHTS**

- Located in Harlingen Medical District
- Freeway Visibility
- C1 Commercial Zoning



#### **CINDY HOPKINS REAL ESTATE**

222 E Van Buren, Suite 617 // Harlingen, TX 78550 956.778.3255 // cindy@chopkinsrealestate.com



# AERIAL MAP



Google

Map data ©2021 Imagery ©2021 , Maxar Technologies, Texas General Land Office, U.S. Geological Survey, USDA Farm Service Agency



#### **CINDY HOPKINS REAL ESTATE**

222 E Van Buren, Suite 617 // Harlingen, TX 78550 956.778.3255 // cindy@chopkinsrealestate.com



# **LOCATION MAPS**





#### **CINDY HOPKINS REAL ESTATE**

222 E Van Buren, Suite 617 // Harlingen, TX 78550 956.778.3255 // cindy@chopkinsrealestate.com



# **RETAILER MAP**





#### **CINDY HOPKINS REAL ESTATE**

222 E Van Buren, Suite 617 // Harlingen, TX 78550 956.778.3255 // cindy@chopkinsrealestate.com

SURVEY





#### **CINDY HOPKINS REAL ESTATE**

222 E Van Buren, Suite 617 // Harlingen, TX 78550 956.778.3255 // cindy@chopkinsrealestate.com



## WATER/SEWER PLAN





#### **CINDY HOPKINS REAL ESTATE**

222