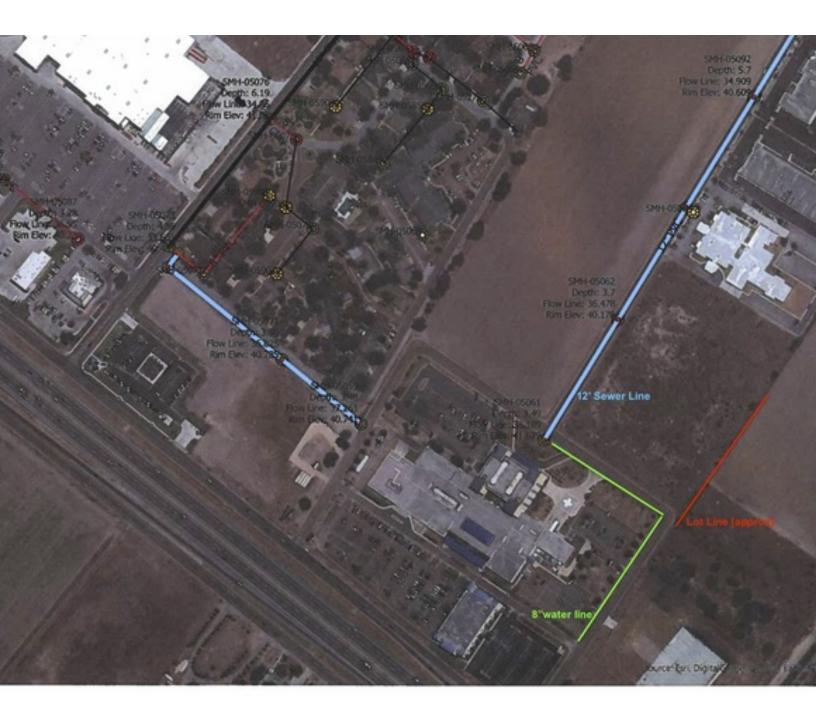

## WATER/SEWER PLAN

#### **PROPERTY OVERVIEW**

5 Acre Tract - Zoned C - Located in the Harlingen Medical District in proximity to Harlingen Medical Center, Restaurants and Retail. Tract has access from Medical Center Drive and available for Development. With its proximity to Harlingen Medical Center, this Tract is Ideal location for Medical Use or Apartment/Townhome Development. 8" Water Lines are available on the West Side of Medical Center Drive and 12' Sewer Lines are available at the NWC Medical Center and Victoria Lane. 336' x 592' Approximate Lot Dimensions.