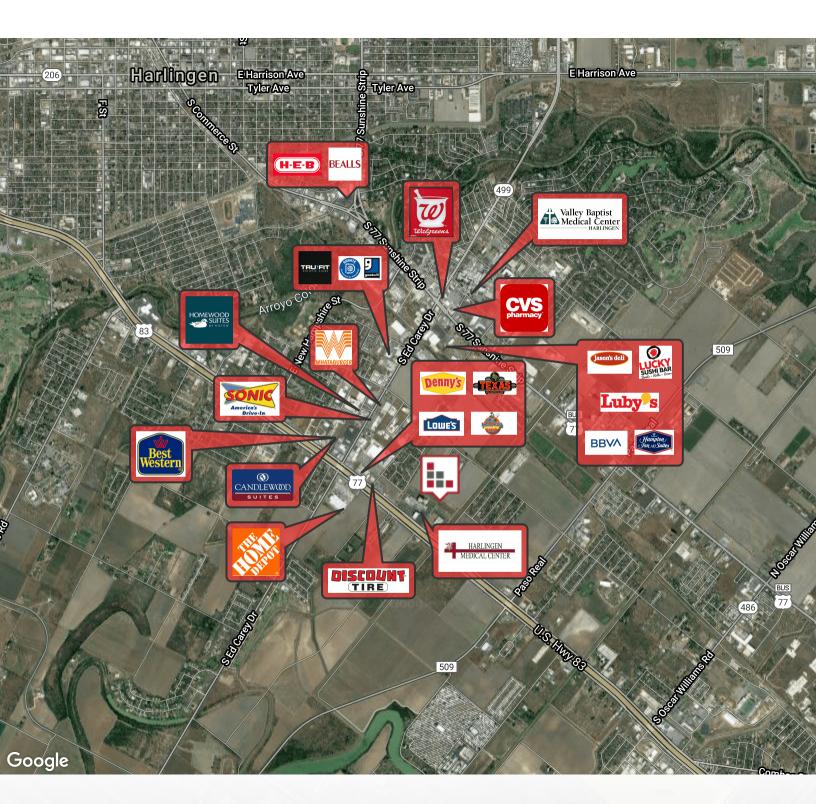

he NWC Medical Center and Victoria Lane. 336' x 592' Approximate Lot Dimensions.

#### **PROPERTY HIGHLIGHTS**

- Located in Harlingen Medical District
- Freeway Visibility
- C1 Commercial Zoning



#### **CINDY HOPKINS REAL ESTATE**

222 E Van Buren, Suite 617 // Harlingen, TX 78550 956.778.3255 // cindy@chopkinsrealestate.com



# AERIAL MAP



Google

Map data ©2021 Imagery ©2021 , Maxar Technologies, Texas General Land Office, U.S. Geological Survey, USDA Farm Service Agency



#### **CINDY HOPKINS REAL ESTATE**

222 E Van Buren, Suite 617 // Harlingen, TX 78550 956.778.3255 // cindy@chopkinsrealestate.com



# **LOCATION MAPS**





#### **CINDY HOPKINS REAL ESTATE**

222 E Van Buren, Suite 617 // Harlingen, TX 78550 956.778.3255 // cindy@chopkinsrealestate.com



# **RETAILER MAP**





#### **CINDY HOPKINS REAL ESTATE**

222 E Van Buren, Suite 617 // Harlingen, TX 78550 956.778.3255 // cindy@chopkinsrealestate.com

SURVEY





#### **CINDY HOPKINS REAL ESTATE**

222 E Van Buren, Suite 617 // Harlingen, TX 78550 956.778.3255 // cindy@chopkinsrealestate.com



## WATER/SEWER PLAN





#### **CINDY HOPKINS REAL ESTATE**

222 E Van Buren, Suite 617 // Harlingen, TX 78550 956.778.3255 // cindy@chopkinsrealestate.com



### **DEMOGRAPHICS MAP**



| POPULATION          | 3 MILES  | 5 MILES  | 10 MILES |
|---------------------|----------|----------|----------|
| Total population    | 38,931   | 82,503   | 148,136  |
| Median age          | 32.7     | 33.7     | 32.8     |
| Median age (Male)   | 31.6     | 32.6     | 31.3     |
| Median age (Female) | 34.3     | 35.2     |