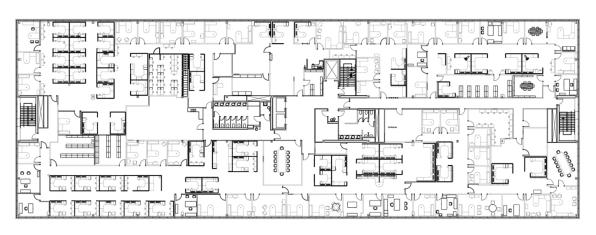

## **FOR LEASE**



2020 Capital Circle SE Tallahassee, FL 32301

## Office | 55,263 SF

The Alexander Building at the Koger Center is part of an 18 building office community. It's located off of Capital Circle SE close to the State of Florida office complex, Southwood Community, and Highway 27.

- Natural Lighting on Every Floor
- 24/7 Security & Monitoring
- On-site Management
- ADA Compliant
- Ample Parking

## **Available Spaces**

| Spaces                 | Lease Rate    | Size (SF) |
|------------------------|---------------|-----------|
| 2020 Capital Circle SE | \$21.00 SF/yr | 55,263    |





## **FIRST FLOOR**

2020 Capital Circle SE Tallahassee, FL 32301