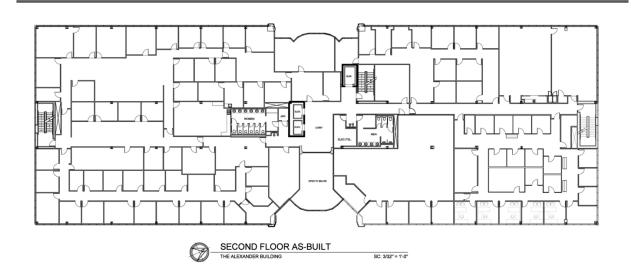

## **FOR LEASE**



2020 Capital Circle SE Tallahassee, FL 32301

## Office | 55,263 SF

The Alexander Building at the Koger Center is part of an 18 building office community. It's located off of Capital Circle SE close to the State of Florida office complex, Southwood Community, and Highway 27.

- Natural Lighting on Every Floor
- 24/7 Security & Monitoring
- On-site Management
- ADA Compliant
- Ample Parking

## **Available Spaces**

| Spaces                 | Lease Rate    | Size (SF) |
|------------------------|---------------|-----------|
| 2020 Capital Circle SE | \$21.00 SF/yr | 55,263    |





## **FIRST FLOOR**

2020 Capital Circle SE Tallahassee, FL 32301