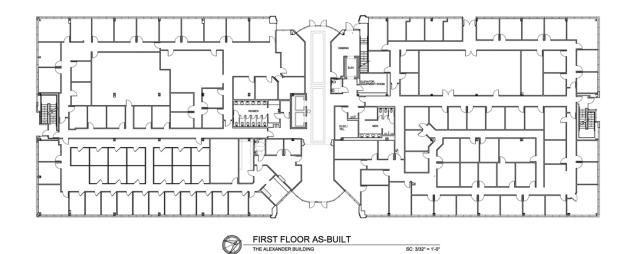

## **FOR LEASE**



2020 Capital Circle SE Tallahassee, FL 32301

## Office | 55,263 SF

The Alexander Building at the Koger Center is part of an 18 building office community. It's located off of Capital Circle SE close to the State of Florida office complex, Southwood Community, and Highway 27.

- Natural Lighting on Every Floor
- 24/7 Security & Monitoring
- On-site Management
- ADA Compliant
- Ample Parking

## **Available Spaces**

| Spaces                 | Lease Rate    | Size (SF) |
|------------------------|---------------|-----------|
| 2020 Capital Circle SE | \$21.00 SF/yr | 55,263    |





## **FIRST FLOOR**

2020 Capital Circle SE Tallahassee, FL 32301