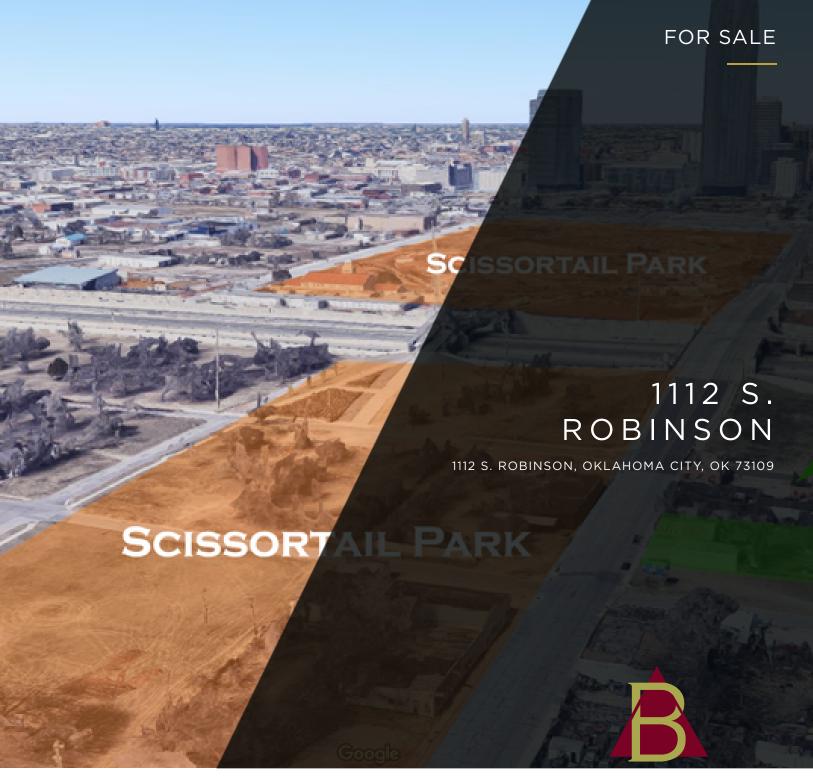

## 1112 S. ROBINSON

1112 S. ROBINSON, OKLAHOMA CITY, OK 73109

#### PROPERTY DESCRIPTION

Situated just minutes from downtown, this 100' by 150' lot holds unlimited mixed-use development potential. This property is located directly across from the new Scissortail Park, Oklahoma City's new 70 acre oasis. Located within minutes of Downtown, Midtown and Uptown this property screams potential! There are only limited opportunities to own a property directly across from the park so call today to claim your stake in this developing area!