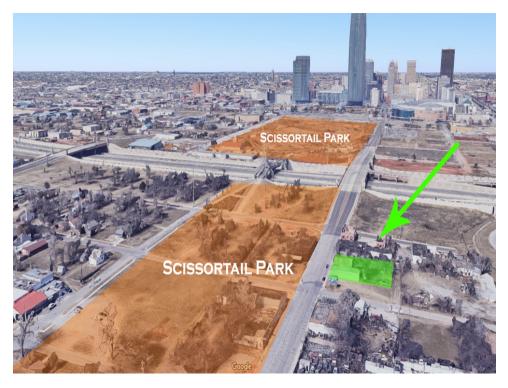

#### PROPERTY DESCRIPTION

Situated just minutes from downtown, this 100' by 150' lot holds unlimited mixed-use development potential. This property is located directly across from the new Scissortail Park, Oklahoma City's new 70 acre oasis. Located within minutes of Downtown, Midtown and Uptown this property screams potential! There are only limited opportunities to own a property directly across from the park so call today to claim your stake in this developing area!

#### **PROPERTY HIGHLIGHTS**

- Directly across from the new Scissortail Park
- Zoning allows for Mixed-use development
- Blocks away from new Convention Center