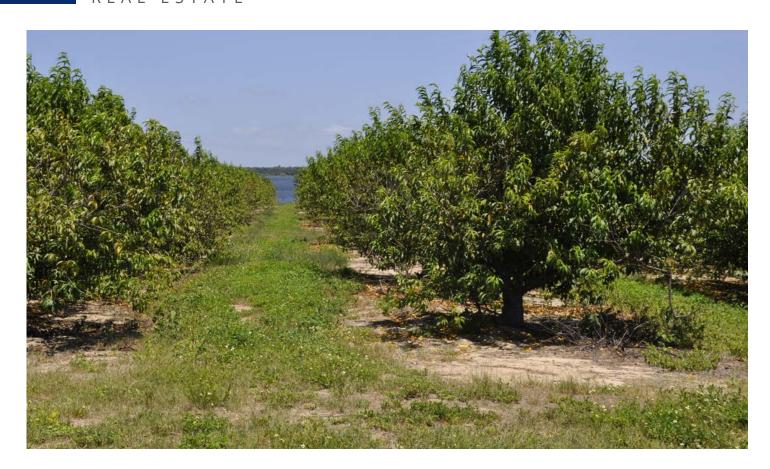

### Beautiful waterfront views!

Lake Clinch Residential offers beautiful waterfront views of Lake Clinch in Lake Wales, Florida. This property currently is being used as a peach orchard and has agricultural classification. The land use and zoning are Agricultural but the City of Frostproof has indicated they would support a land use change to Residential Development. Located in central Florida, this site is conveniently located 25 minutes from LEGOLAND!

**Showing Instructions:** Contact the listing agents for further information.

10 ± Acres • Lakefront Residential Development Elevation is High above Lake Clinch and offers beautiful views!