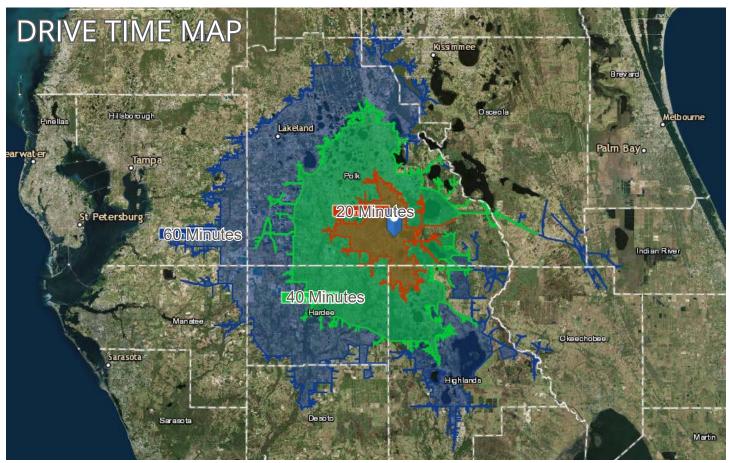

## LOCATION & DRIVING DIRECTIONS

**Parcel IDs:** 283205 983600 000036 **GPS Location:** -81.54831 27.72956

#### **Driving Directions:**

- From US in Frostproof go east on CR 630 about .5 miles
- Continue straight and the road changes to Fort Meade Road
- Go east on Fort Meade Road about 1.7 miles to South Lake Clinch Blvd
- Go north .2 miles and the property will be on the right.