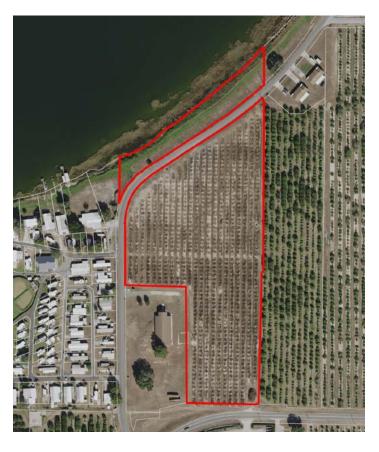

# SPECIFICATIONS & FEATURES

Acreage: 10.1 ± acres Sale Price: \$250,000 Price per Acre: \$25,000

Site Address: 0 South Lake Clinch Blvd

**County:** Polk

**Road Frontage:** 690 FT ± on S Lake Clinch Blvd & 245 FT

± on Fort Meade Road

**Lake Frontage:** 690 FT ± on Lake Clinch **Uplands/Wetlands:** All uplands

Water & Sewer: City water adjacent to the property

**Zoning:** Ag Zoning & FLU **Taxes:** \$294.16 (2018)

## LOCATION & DRIVING DIRECTIONS

**Parcel IDs:** 283205 983600 000036 **GPS Location:** -81.54831 27.72956