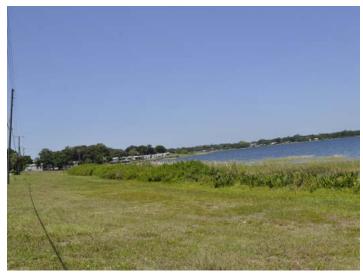

± on Fort Meade Road

**Lake Frontage:** 690 FT ± on Lake Clinch **Uplands/Wetlands:** All uplands

Water & Sewer: City water adjacent to the property

**Zoning:** Ag Zoning & FLU **Taxes:** \$294.16 (2018)

### Beautiful waterfront views!

Lake Clinch Residential offers beautiful waterfront views of Lake Clinch in Lake Wales, Florida. This property currently is being used as a peach orchard and has agricultural classification. The land use and zoning are Agricultural but the City of Frostproof has indicated they would support a land use change to Residential Development. Located in central Florida, this site is conveniently located 25 minutes from LEGOLAND!