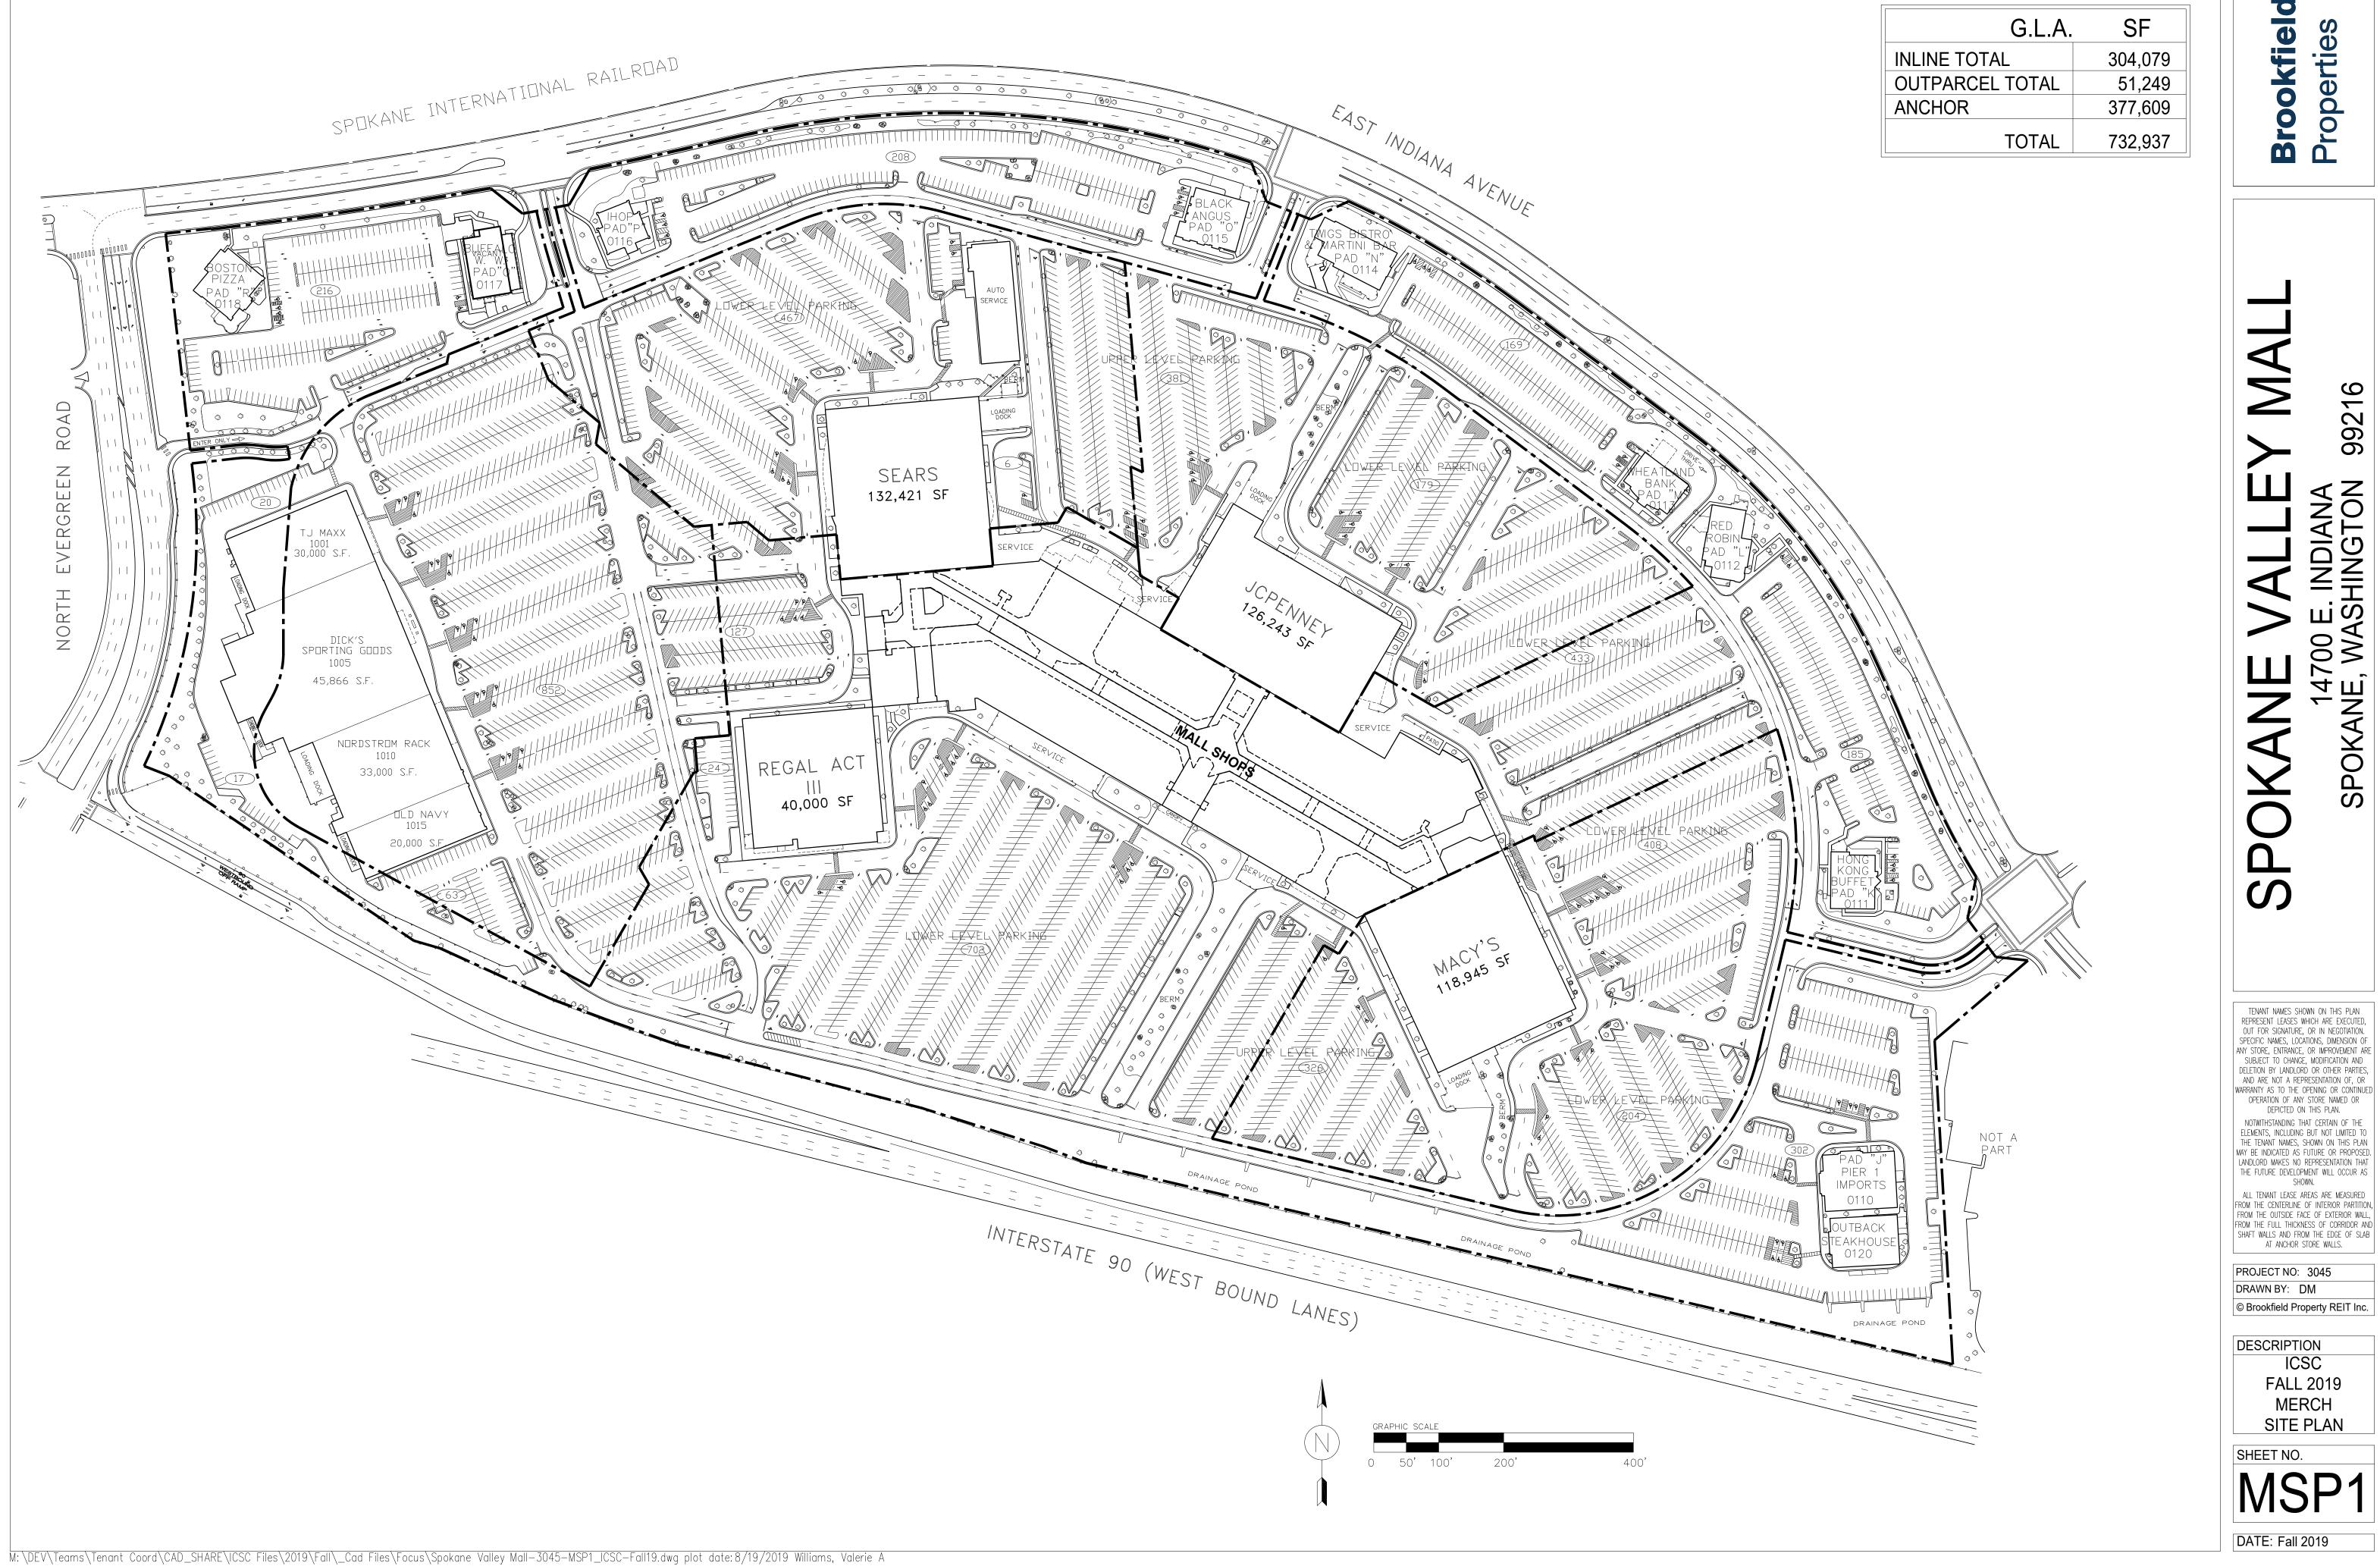

| G.L.A.          | SF      |
|-----------------|---------|
| INLINE TOTAL    | 304,079 |
| OUTPARCEL TOTAL | 51,249  |
| ANCHOR          | 377,609 |
| TOTAL           | 732,937 |

MAL

ト

Ш

KAN

SPO

DEPICTED ON THIS PLAN.

NOTWITHSTANDING THAT CERTAIN OF THE ELEMENTS, INCLUDING BUT NOT LIMITED TO THE TENANT NAMES, SHOWN ON THIS PLAN

MAY BE INDICATED AS FUTURE OR PROPOSED. LANDLORD MAKES NO REPRESENTATION THAT THE FUTURE DEVELOPMENT WILL OCCUR AS

ALL TENANT LEASE AREAS ARE MEASURED FROM THE CENTERLINE OF INTERIOR PARTITION, FROM THE OUTSIDE FACE OF EXTERIOR WALL,

FROM THE FULL THICKNESS OF CORRIDOR AND SHAFT WALLS AND FROM THE EDGE OF SLAB AT ANCHOR STORE WALLS.

© Brookfield Property REIT Inc.

FALL 2019

MERCH

SITE PLAN

PROJECT NO: 3045 DRAWN BY: DM

DESCRIPTION

SHEET NO.

**MSP** 

DATE: Fall 2019

SHOWN.

99216

14700 E. INDIANA SPOKANE, WASHINGTON