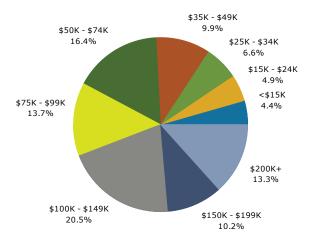

#### 2018 Household Income

Anchorage Plaza

12907 Factory Ln, Louisville, Kentucky, 40245 Ring: 1 mile radius Prepared by Charlotte Hollkamp

Latitude: 38.28861 Longitude: -85.51168

| <b>2</b>                                           | •         |                |                               | 2010           |                       | 2022           |
|----------------------------------------------------|-----------|----------------|-------------------------------|----------------|-----------------------|----------------|
| Summary                                            | Ce        | nsus 2010      |                               | 2018           |                       | 2023           |
| Population                                         |           | 4,066          |                               | 4,694          |                       | 5,038          |
| Households                                         |           | 1,692          |                               | 1,984          |                       | 2,138          |
| Families                                           |           | 1,133          |                               | 1,282          |                       | 1,366          |
| Average Household Size                             |           | 2.40           |                               | 2.36           |                       | 2.35           |
| Owner Occupied Housing Units                       |           | 996            |                               | 1,039          |                       | 1,111          |
| Renter Occupied Housing Units                      |           | 696            |                               | 945            |                       | 1,027          |
| Median Age                                         |           | 33.5           |                               | 34.3           |                       | 35.4           |
| Trends: 2018 - 2023 Annual Rate                    |           | Area           |                               | State          |                       | National       |
| Population                                         |           | 1.42%<br>1.51% |                               | 0.51%          |                       | 0.83%<br>0.79% |
| Households<br>Families                             |           | 1.28%          |                               | 0.50%          |                       | 0.79%          |
| Owner HHs                                          |           | 1.28%          |                               | 0.37%          |                       | 1.16%          |
| Median Household Income                            |           | 0.95%          |                               | 0.78%<br>2.33% |                       | 2.50%          |
| Median Household Income                            |           | 0.95%          | 20                            |                | 20                    | 2.50%          |
| Heusehelde hu Treeme                               |           |                | <b>2018</b><br>Number Percent |                | Number Percent        |                |
| Households by Income                               |           |                |                               | 2.9%           |                       | 2.2%           |
| <\$15,000                                          |           |                | 58<br>57                      | 2.9%           | 46<br>47              | 2.2%           |
| \$15,000 - \$24,999<br>\$25,000 - \$34,999         |           |                |                               |                |                       |                |
|                                                    |           |                | 168<br>165                    | 8.5%           | 155<br>157            | 7.2%<br>7.3%   |
| \$35,000 - \$49,999<br>\$50,000 - \$74,000         |           |                |                               | 8.3%<br>14.1%  | 292                   | 13.7%          |
| \$50,000 - \$74,999<br>#75,000 - #00,000           |           |                | 280<br>235                    |                | 292                   |                |
| \$75,000 - \$99,999<br>\$100,000 - \$140,000       |           |                | 447                           | 11.8%<br>22.5% | 537                   | 12.1%<br>25.1% |
| \$100,000 - \$149,999<br>\$150,000 - \$199,999     |           |                |                               | 14.8%          |                       | 16.6%          |
|                                                    |           |                | 294<br>280                    | 14.8%          | 354<br>292            | 13.7%          |
| \$200,000+                                         |           |                | 280                           | 14.1%          | 292                   | 13.7%          |
| Median Household Income                            |           |                | ¢102.040                      |                | ¢106.002              |                |
| Average Household Income                           |           |                | \$102,049                     |                | \$106,993             |                |
| Per Capita Income                                  |           |                | \$125,000<br>\$50,498         |                | \$133,162<br>\$54,082 |                |
|                                                    | Census 20 | 10             |                               | 018            |                       | 23             |
| Population by Age                                  | Number    | Percent        | Number                        | Percent        | Number                | Percent        |
| 0 - 4                                              | 342       | 8.4%           | 370                           | 7.9%           | 393                   | 7.8%           |
| 5 - 9                                              | 388       | 9.5%           | 435                           | 9.3%           | 459                   | 9.1%           |
| 10 - 14                                            | 320       | 7.9%           | 352                           | 7.5%           | 384                   | 7.6%           |
| 15 - 19                                            | 194       | 4.8%           | 215                           | 4.6%           | 231                   | 4.6%           |
| 20 - 24                                            | 228       | 5.6%           | 188                           | 4.0%           | 173                   | 3.4%           |
| 25 - 34                                            | 665       | 16.4%          | 849                           | 18.1%          | 831                   | 16.5%          |
| 35 - 44                                            | 815       | 20.0%          | 891                           | 19.0%          | 1,039                 | 20.6%          |
| 45 - 54                                            | 532       | 13.1%          | 571                           | 12.2%          | 599                   | 11.9%          |
| 55 - 64                                            | 334       | 8.2%           | 423                           | 9.0%           | 440                   | 8.7%           |
| 65 - 74                                            | 156       | 3.8%           | 270                           | 5.8%           | 325                   | 6.5%           |
| 75 - 84                                            | 74        | 1.8%           | 97                            | 2.1%           | 124                   | 2.5%           |
| 85+                                                | 19        | 0.5%           | 32                            | 0.7%           | 40                    | 0.8%           |
|                                                    | Census 20 |                |                               | 018            | 2023                  |                |
| Race and Ethnicity                                 | Number    | Percent        | Number                        | Percent        | Number                | Percent        |
| White Alone                                        | 3,440     | 84.6%          | 3,783                         | 80.6%          | 3,911                 | 77.6%          |
| Black Alone                                        | 302       | 7.4%           | 416                           | 8.9%           | 490                   | 9.7%           |
| American Indian Alone                              | 12        | 0.3%           | 12                            | 0.3%           | 12                    | 0.2%           |
| Asian Alone                                        | 203       | 5.0%           | 320                           | 6.8%           | 420                   | 8.3%           |
| Pacific Islander Alone                             | 5         | 0.1%           | 6                             | 0.1%           | 7                     | 0.1%           |
| Some Other Race Alone                              | 27        | 0.7%           | 39                            | 0.8%           | 48                    | 1.0%           |
| Two or More Races                                  | 76        | 1.9%           | 117                           | 2.5%           | 151                   | 3.0%           |
|                                                    |           | - • •          |                               |                |                       |                |
| Hispanic Origin (Any Race)                         | 136       | 3.3%           | 218                           | 4.6%           | 293                   | 5.8%           |
| Data Note: Income is expressed in current dollars. |           |                |                               |                |                       |                |
| -                                                  |           |                |                               |                |                       |                |