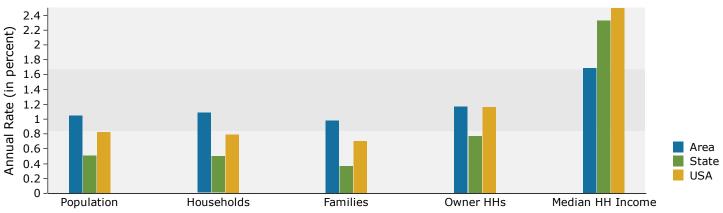

|                  |  |
| Hispanic Origin (Any Race)                         | 1,535          | 3.6%             | 2,041          | 4.5%             | 2,531          | 5.3%             |  |
| Data Note: Income is expressed in current dollars. |                |                  |                |                  |                |                  |  |
|                                                    |                |                  |                |                  |                |                  |  |

Source: U.S. Census Bureau, Census 2010 Summary File 1. Esri forecasts for 2018 and 2023.



Anchorage Plaza 12907 Factory Ln, Louisville, Kentucky, 40245 Ring: 3 mile radius Prepared by Charlotte Hollkamp Latitude: 38.28861

Longitude: -85.51168

### Trends 2018-2023







### 2018 Household Income



2018 Population by Race



<sup>2018</sup> Percent Hispanic Origin: 4.5%



Anchorage Plaza

12907 Factory Ln, Louisville, Kentucky, 40245 Ring: 5 mile radius Prepared by Charlotte Hollkamp

Latitude: 38.28861 Longitude: -85.51168

| Owner Occupied Housing Units     32,862     34,271     36,4       Renter Occupied Housing Units     10,390     13,432     13,9