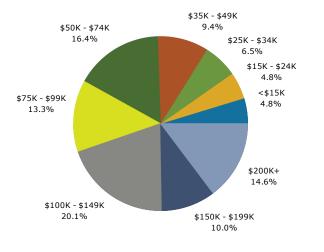

Hispanic Origin (Any Race)                         | 1,535          | 3.6%             | 2,041          | 4.5%             | 2,531          | 5.3%             |  |
| Data Note: Income is expressed in current dollars. |                |                  |                |                  |                |                  |  |
|                                                    |                |                  |                |                  |                |                  |  |

Source: U.S. Census Bureau, Census 2010 Summary File 1. Esri forecasts for 2018 and 2023.



Anchorage Plaza 12907 Factory Ln, Louisville, Kentucky, 40245 Ring: 3 mile radius Prepared by Charlotte Hollkamp Latitude: 38.28861

Longitude: -85.51168

### Trends 2018-2023







### 2018 Household Income



2018 Population by Race



<sup>2018</sup> Percent Hispanic Origin: 4.5%



Anchorage Plaza

12907 Factory Ln, Louisville, Kentucky, 40245 Ring: 5 mile radius Prepared by Charlotte Hollkamp

Latitude: 38.28861 Longitude: -85.51168

| Owner Occupied Housing Units     32,862     34,271     36,4       Renter Occupied Housing Units     10,390     13,432     13,9