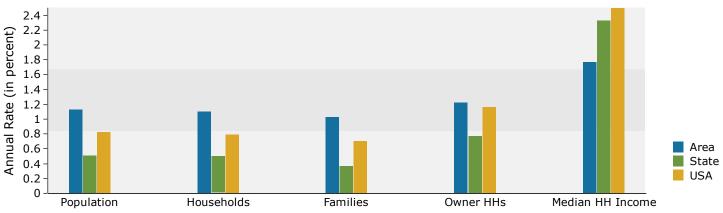

#### Trends 2018-2023

Anchorage Plaza

12907 Factory Ln, Louisville, Kentucky, 40245 Ring: 1 mile radius Prepared by Charlotte Hollkamp

Latitude: 38.28861 Longitude: -85.51168

| <b>2</b>                                           | •         |                |                               | 2010           |                       | 2022           |
|----------------------------------------------------|-----------|----------------|-------------------------------|----------------|-----------------------|----------------|
| Summary                                            | Ce        | nsus 2010      |                               | 2018           |                       | 2023           |
| Population                                         |           | 4,066          |                               | 4,694          |                       | 5,038          |
| Households                                         |           | 1,692          |                               | 1,984          |                       | 2,138          |
| Families                                           |           | 1,133          |                               | 1,282          |                       | 1,366          |
| Average Household Size                             |           | 2.40           |                               | 2.36           |                       | 2.35           |
| Owner Occupied Housing Units                       |           | 996            |                               | 1,039          |                       | 1,111          |
| Renter Occupied Housing Units                      |           | 696            |                               | 945            |                       | 1,027          |
| Median Age                                         |           | 33.5           |                               | 34.3           |                       | 35.4           |
| Trends: 2018 - 2023 Annual Rate                    |           | Area           |                               | State          |                       | National       |
| Population                                         |           | 1.42%<br>1.51% |                               | 0.51%          |                       | 0.83%<br>0.79% |
| Households<br>Families                             |           | 1.28%          |                               | 0.50%          |                       | 0.79%          |
| Owner HHs                                          |           | 1.28%          |                               | 0.37%          |                       | 1.16%          |
| Median Household Income                            |           | 0.95%          |                               | 0.78%<br>2.33% |                       | 2.50%          |
| Median Household Income                            |           | 0.95%          | 20                            |                | 20                    | 2.50%          |
| Heusehelde hu Treeme                               |           |                | <b>2018</b><br>Number Percent |                | Number Percent        |                |
| Households by Income                               |           |                |                               | 2.9%           |                       | 2.2%           |
| <\$15,000                                          |           |                | 58<br>57                      | 2.9%           | 46<br>47              | 2.2%           |
| \$15,000 - \$24,999<br>\$25,000 - \$34,999         |           |                |                               |                |                       |                |
|                                                    |           |                | 168<br>165                    | 8.5%           | 155<br>157            | 7.2%<br>7.3%   |
| \$35,000 - \$49,999<br>\$50,000 - \$74,000         |           |                |                               | 8.3%<br>14.1%  | 292                   | 13.7%          |
| \$50,000 - \$74,999<br>#75,000 - #00,000           |           |                | 280<br>235                    |                | 292                   |                |
| \$75,000 - \$99,999<br>\$100,000 - \$140,000       |           |                | 447                           | 11.8%<br>22.5% | 537                   | 12.1%<br>25.1% |
| \$100,000 - \$149,999<br>\$150,000 - \$199,999     |           |                |                               | 14.8%          |                       | 16.6%          |
|                                                    |           |                | 294<br>280                    | 14.8%          | 354<br>292            | 13.7%          |
| \$200,000+                                         |           |                | 280                           | 14.1%          | 292                   | 13.7%          |
| Median Household Income                            |           |                | ¢102.040                      |                | ¢106.002              |                |
| Average Household Income                           |           |                | \$102,049                     |                | \$106,993             |                |
| Per Capita Income                                  |           |                | \$125,000<br>\$50,498         |                | \$133,162<br>\$54,082 |                |
|                                                    | Census 20 | 10             |                               | 018            |                       | 23             |
| Population by Age                                  | Number    | Percent        | Number                        | Percent        | Number                | Percent        |
| 0 - 4                                              | 342       | 8.4%           | 370                           | 7.9%           | 393                   | 7.8%           |
| 5 - 9                                              | 388       | 9.5%           | 435                           | 9.3%           | 459                   | 9.1%           |
| 10 - 14                                            | 320       | 7.9%           | 352                           | 7.5%           | 384                   | 7.6%           |
| 15 - 19                                            | 194       | 4.8%           | 215                           | 4.6%           | 231                   | 4.6%           |
| 20 - 24                                            | 228       | 5.6%           | 188                           | 4.0%           | 173                   | 3.4%           |
| 25 - 34                                            | 665       | 16.4%          | 849                           | 18.1%          | 831                   | 16.5%          |
| 35 - 44                                            | 815       | 20.0%          | 891                           | 19.0%          | 1,039                 | 20.6%          |
| 45 - 54                                            | 532       | 13.1%          | 571                           | 12.2%          | 599                   | 11.9%          |
| 55 - 64                                            | 334       | 8.2%           | 423                           | 9.0%           | 440                   | 8.7%           |
| 65 - 74                                            | 156       | 3.8%           | 270                           | 5.8%           | 325                   | 6.5%           |
| 75 - 84                                            | 74        | 1.8%           | 97                            | 2.1%           | 124                   | 2.5%           |
| 85+                                                | 19        | 0.5%           | 32                            | 0.7%           | 40                    | 0.8%           |
|                                                    | Census 20 |                |                               | 018            | 2023                  |                |
| Race and Ethnicity                                 | Number    | Percent        | Number                        | Percent        | Number                | Percent        |
| White Alone                                        | 3,440     | 84.6%          | 3,783                         | 80.6%          | 3,911                 | 77.6%          |
| Black Alone                                        | 302       | 7.4%           | 416                           | 8.9%           | 490                   | 9.7%           |
| American Indian Alone                              | 12        | 0.3%           | 12                            | 0.3%           | 12                    | 0.2%           |
| Asian Alone                                        | 203       | 5.0%           | 320                           | 6.8%           | 420                   | 8.3%           |
| Pacific Islander Alone                             | 5         | 0.1%           | 6                             | 0.1%           | 7                     | 0.1%           |
| Some Other Race Alone                              | 27        | 0.7%           | 39                            | 0.8%           | 48                    | 1.0%           |
| Two or More Races                                  | 76        | 1.9%           | 117                           | 2.5%           | 151                   | 3.0%           |
|                                                    |           | - • •          |                               |                |                       |                |
| Hispanic Origin (Any Race)                         | 136       | 3.3%           | 218                           | 4.6%           | 293                   | 5.8%           |
| Data Note: Income is expressed in current dollars. |           |                |                               |                |                       |                |
| -                                                  |           |                |                               |                |                       |                |