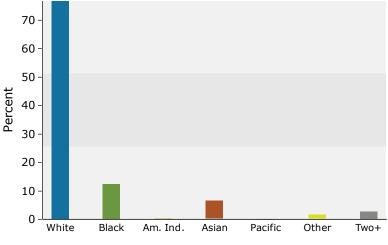

### 2018 Population by Race

<sup>2018</sup> Percent Hispanic Origin: 4.6%

Anchorage Plaza

12907 Factory Ln, Louisville, Kentucky, 40245 Ring: 3 mile radius Prepared by Charlotte Hollkamp

Latitude: 38.28861 Longitude: -85.51168

Anchorage Plaza

12907 Factory Ln, Louisville, Kentucky, 40245 Ring: 1 mile radius Prepared by Charlotte Hollkamp

Latitude: 38.28861 Longitude: -85.51168

| <b>2</b>                                           | •         |                |                               | 2010           |                       | 2022           |
|----------------------------------------------------|-----------|----------------|-------------------------------|----------------|-----------------------|----------------|
| Summary                                            | Ce        | nsus 2010      |                               | 2018           |                       | 2023           |
| Population                                         |           | 4,066          |                               | 4,694          |                       | 5,038          |
| Households                                         |           | 1,692          |                               | 1,984          |                       | 2,138          |
| Families                                           |           | 1,133          |                               | 1,282          |                       | 1,366          |
| Average Household Size                             |           | 2.40           |                               | 2.36           |                       | 2.35           |
| Owner Occupied Housing Units                       |           | 996            |                               | 1,039          |                       | 1,111          |
| Renter Occupied Housing Units                      |           | 696            |                               | 945            |                       | 1,027          |
| Median Age                                         |           | 33.5           |                               | 34.3           |                       | 35.4           |
| Trends: 2018 - 2023 Annual Rate                    |           | Area           |                               | State          |                       | National       |
| Population                                         |           | 1.42%<br>1.51% |                               | 0.51%          |                       | 0.83%<br>0.79% |
| Households<br>Families                             |           | 1.28%          |                               | 0.50%          |                       | 0.79%          |
| Owner HHs                                          |           | 1.28%          |                               | 0.37%          |                       | 1.16%          |
| Median Household Income                            |           | 0.95%          |                               | 0.78%<br>2.33% |                       | 2.50%          |
| Median Household Income                            |           | 0.95%          | 20                            |                | 20                    | 2.50%          |
| Heusehelde hu Treeme                               |           |                | <b>2018</b><br>Number Percent |                | Number Percent        |                |
| Households by Income                               |           |                |                               | 2.9%           |                       | 2.2%           |
| <\$15,000                                          |           |                | 58<br>57                      | 2.9%           | 46<br>47              | 2.2%           |
| \$15,000 - \$24,999<br>\$25,000 - \$34,999         |           |                |                               |                |                       |                |
|                                                    |           |                | 168<br>165                    | 8.5%           | 155<br>157            | 7.2%<br>7.3%   |
| \$35,000 - \$49,999<br>\$50,000 - \$74,000         |           |                |                               | 8.3%<br>14.1%  | 292                   | 13.7%          |
| \$50,000 - \$74,999<br>#75,000 - #00,000           |           |                | 280<br>235                    |                | 292                   |                |
| \$75,000 - \$99,999<br>\$100,000 - \$140,000       |           |                | 447                           | 11.8%<br>22.5% | 537                   | 12.1%<br>25.1% |
| \$100,000 - \$149,999<br>\$150,000 - \$199,999     |           |                |                               | 14.8%          |                       | 16.6%          |
|                                                    |           |                | 294<br>280                    | 14.8%          | 354<br>292            | 13.7%          |
| \$200,000+                                         |           |                | 280                           | 14.1%          | 292                   | 13.7%          |
| Median Household Income                            |           |                | ¢102.040                      |                | ¢106.002              |                |
| Average Household Income                           |           |                | \$102,049                     |                | \$106,993             |                |
| Per Capita Income                                  |           |                | \$125,000<br>\$50,498         |                | \$133,162<br>\$54,082 |                |
|                                                    | Census 20 | 10             |                               | 018            |                       | 23             |
| Population by Age                                  | Number    | Percent        | Number                        | Percent        | Number                | Percent        |
| 0 - 4                                              | 342       | 8.4%           | 370                           | 7.9%           | 393                   | 7.8%           |
| 5 - 9                                              | 388       | 9.5%           | 435                           | 9.3%           | 459                   | 9.1%           |
| 10 - 14                                            | 320       | 7.9%           | 352                           | 7.5%           | 384                   | 7.6%           |
| 15 - 19                                            | 194       | 4.8%           | 215                           | 4.6%           | 231                   | 4.6%           |
| 20 - 24                                            | 228       | 5.6%           | 188                           | 4.0%           | 173                   | 3.4%           |
| 25 - 34                                            | 665       | 16.4%          | 849                           | 18.1%          | 831                   | 16.5%          |
| 35 - 44                                            | 815       | 20.0%          | 891                           | 19.0%          | 1,039                 | 20.6%          |
| 45 - 54                                            | 532       | 13.1%          | 571                           | 12.2%          | 599                   | 11.9%          |
| 55 - 64                                            | 334       | 8.2%           | 423                           | 9.0%           | 440                   | 8.7%           |
| 65 - 74                                            | 156       | 3.8%           | 270                           | 5.8%           | 325                   | 6.5%           |
| 75 - 84                                            | 74        | 1.8%           | 97                            | 2.1%           | 124                   | 2.5%           |
| 85+                                                | 19        | 0.5%           | 32                            | 0.7%           | 40                    | 0.8%           |
|                                                    | Census 20 |                |                               | 018            | 2023                  |                |
| Race and Ethnicity                                 | Number    | Percent        | Number                        | Percent        | Number                | Percent        |
| White Alone                                        | 3,440     | 84.6%          | 3,783                         | 80.6%          | 3,911                 | 77.6%          |
| Black Alone                                        | 302       | 7.4%           | 416                           | 8.9%           | 490                   | 9.7%           |
| American Indian Alone                              | 12        | 0.3%           | 12                            | 0.3%           | 12                    | 0.2%           |
| Asian Alone                                        | 203       | 5.0%           | 320                           | 6.8%           | 420                   | 8.3%           |
| Pacific Islander Alone                             | 5         | 0.1%           | 6                             | 0.1%           | 7                     | 0.1%           |
| Some Other Race Alone                              | 27        | 0.7%           | 39                            | 0.8%           | 48                    | 1.0%           |
| Two or More Races                                  | 76        | 1.9%           | 117                           | 2.5%           | 151                   | 3.0%           |
|                                                    |           | - • •          |                               |                |                       |                |
| Hispanic Origin (Any Race)                         | 136       | 3.3%           | 218                           | 4.6%           | 293                   | 5.8%           |
| Data Note: Income is expressed in current dollars. |           |                |                               |                |                       |                |
| -                                                  |           |                |                               |                |                       |                |