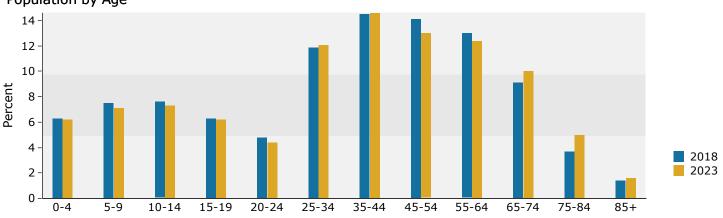

Anchorage Plaza

12907 Factory Ln, Louisville, Kentucky, 40245 Ring: 1 mile radius Prepared by Charlotte Hollkamp

Latitude: 38.28861 Longitude: -85.51168

| <b>2</b>                                           | •         |                |                               | 2010           |                       | 2022           |
|----------------------------------------------------|-----------|----------------|-------------------------------|----------------|-----------------------|----------------|
| Summary                                            | Ce        | nsus 2010      |                               | 2018           |                       | 2023           |
| Population                                         |           | 4,066          |                               | 4,694          |                       | 5,038          |
| Households                                         |           | 1,692          |                               | 1,984          |                       | 2,138          |
| Families                                           |           | 1,133          |                               | 1,282          |                       | 1,366          |
| Average Household Size                             |           | 2.40           |                               | 2.36           |                       | 2.35           |
| Owner Occupied Housing Units                       |           | 996            |                               | 1,039          |                       | 1,111          |
| Renter Occupied Housing Units                      |           | 696            |                               | 945            |                       | 1,027          |
| Median Age                                         |           | 33.5           |                               | 34.3           |                       | 35.4           |
| Trends: 2018 - 2023 Annual Rate                    |           | Area           |                               | State          |                       | National       |
| Population                                         |           | 1.42%<br>1.51% |                               | 0.51%          |                       | 0.83%<br>0.79% |
| Households<br>Families                             |           | 1.28%          |                               | 0.50%          |                       | 0.79%          |
| Owner HHs                                          |           | 1.28%          |                               | 0.37%          |                       | 1.16%          |
| Median Household Income                            |           | 0.95%          |                               | 0.78%<br>2.33% |                       | 2.50%          |
| Median Household Income                            |           | 0.95%          | 20                            |                | 20                    | 2.50%          |
| Heusehelde hu Treeme                               |           |                | <b>2018</b><br>Number Percent |                | Number Percent        |                |
| Households by Income                               |           |                |                               | 2.9%           |                       | 2.2%           |
| <\$15,000                                          |           |                | 58<br>57                      | 2.9%           | 46<br>47              | 2.2%           |
| \$15,000 - \$24,999<br>\$25,000 - \$34,999         |           |                |                               |                |                       |                |
|                                                    |           |                | 168<br>165                    | 8.5%           | 155<br>157            | 7.2%<br>7.3%   |
| \$35,000 - \$49,999<br>\$50,000 - \$74,000         |           |                |                               | 8.3%<br>14.1%  | 292                   | 13.7%          |
| \$50,000 - \$74,999<br>#75,000 - #00,000           |           |                | 280<br>235                    |                | 292                   |                |
| \$75,000 - \$99,999<br>\$100,000 - \$140,000       |           |                | 447                           | 11.8%<br>22.5% | 537                   | 12.1%<br>25.1% |
| \$100,000 - \$149,999<br>\$150,000 - \$199,999     |           |                |                               | 14.8%          |                       | 16.6%          |
|                                                    |           |                | 294<br>280                    | 14.8%          | 354<br>292            | 13.7%          |
| \$200,000+                                         |           |                | 280                           | 14.1%          | 292                   | 13.7%          |
| Median Household Income                            |           |                | ¢102.040                      |                | ¢106.002              |                |
| Average Household Income                           |           |                | \$102,049                     |                | \$106,993             |                |
| Per Capita Income                                  |           |                | \$125,000<br>\$50,498         |                | \$133,162<br>\$54,082 |                |
|                                                    | Census 20 | 10             |                               | 018            |                       | 23             |
| Population by Age                                  | Number    | Percent        | Number                        | Percent        | Number                | Percent        |
| 0 - 4                                              | 342       | 8.4%           | 370                           | 7.9%           | 393                   | 7.8%           |
| 5 - 9                                              | 388       | 9.5%           | 435                           | 9.3%           | 459                   | 9.1%           |
| 10 - 14                                            | 320       | 7.9%           | 352                           | 7.5%           | 384                   | 7.6%           |
| 15 - 19                                            | 194       | 4.8%           | 215                           | 4.6%           | 231                   | 4.6%           |
| 20 - 24                                            | 228       | 5.6%           | 188                           | 4.0%           | 173                   | 3.4%           |
| 25 - 34                                            | 665       | 16.4%          | 849                           | 18.1%          | 831                   | 16.5%          |
| 35 - 44                                            | 815       | 20.0%          | 891                           | 19.0%          | 1,039                 | 20.6%          |
| 45 - 54                                            | 532       | 13.1%          | 571                           | 12.2%          | 599                   | 11.9%          |
| 55 - 64                                            | 334       | 8.2%           | 423                           | 9.0%           | 440                   | 8.7%           |
| 65 - 74                                            | 156       | 3.8%           | 270                           | 5.8%           | 325                   | 6.5%           |
| 75 - 84                                            | 74        | 1.8%           | 97                            | 2.1%           | 124                   | 2.5%           |
| 85+                                                | 19        | 0.5%           | 32                            | 0.7%           | 40                    | 0.8%           |
|                                                    | Census 20 |                |                               | 018            | 2023                  |                |
| Race and Ethnicity                                 | Number    | Percent        | Number                        | Percent        | Number                | Percent        |
| White Alone                                        | 3,440     | 84.6%          | 3,783                         | 80.6%          | 3,911                 | 77.6%          |
| Black Alone                                        | 302       | 7.4%           | 416                           | 8.9%           | 490                   | 9.7%           |
| American Indian Alone                              | 12        | 0.3%           | 12                            | 0.3%           | 12                    | 0.2%           |
| Asian Alone                                        | 203       | 5.0%           | 320                           | 6.8%           | 420                   | 8.3%           |
| Pacific Islander Alone                             | 5         | 0.1%           | 6                             | 0.1%           | 7                     | 0.1%           |
| Some Other Race Alone                              | 27        | 0.7%           | 39                            | 0.8%           | 48                    | 1.0%           |
| Two or More Races                                  | 76        | 1.9%           | 117                           | 2.5%           | 151                   | 3.0%           |
|                                                    |           | - • •          |                               |                |                       |                |
| Hispanic Origin (Any Race)                         | 136       | 3.3%           | 218                           | 4.6%           | 293                   | 5.8%           |
| Data Note: Income is expressed in current dollars. |           |                |                               |                |                       |                |
| -                                                  |           |                |                               |                |                       |                |