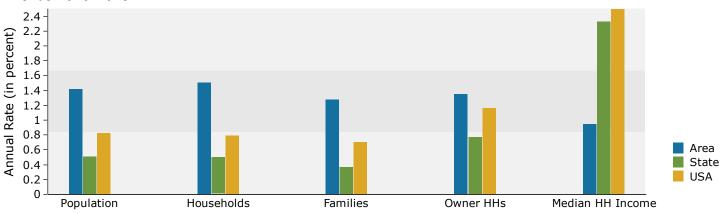

Anchorage Plaza

12907 Factory Ln, Louisville, Kentucky, 40245 Ring: 1 mile radius Prepared by Charlotte Hollkamp

Latitude: 38.28861 Longitude: -85.51168

| <b>2</b>                                           | •         |                |                               | 2010           |                       | 2022           |
|----------------------------------------------------|-----------|----------------|-------------------------------|----------------|-----------------------|----------------|
| Summary                                            | Ce        | nsus 2010      |                               | 2018           |                       | 2023           |
| Population                                         |           | 4,066          |                               | 4,694          |                       | 5,038          |
| Households                                         |           | 1,692          |                               | 1,984          |                       | 2,138          |
| Families                                           |           | 1,133          |                               | 1,282          |                       | 1,366          |
| Average Household Size                             |           | 2.40           |                               | 2.36           |                       | 2.35           |
| Owner Occupied Housing Units                       |           | 996            |                               | 1,039          |                       | 1,111          |
| Renter Occupied Housing Units                      |           | 696            |                               | 945            |                       | 1,027          |
| Median Age                                         |           | 33.5           |                               | 34.3           |                       | 35.4           |
| Trends: 2018 - 2023 Annual Rate                    |           | Area           |                               | State          |                       | National       |
| Population                                         |           | 1.42%<br>1.51% |                               | 0.51%          |                       | 0.83%<br>0.79% |
| Households<br>Families                             |           | 1.28%          |                               | 0.50%          |                       | 0.79%          |
| Owner HHs                                          |           | 1.28%          |                               | 0.37%          |                       | 1.16%          |
| Median Household Income                            |           | 0.95%          |                               | 0.78%<br>2.33% |                       | 2.50%          |
| Median Household Income                            |           | 0.95%          | 20                            |                | 20                    | 2.50%          |
| Heusehelde hu Treeme                               |           |                | <b>2018</b><br>Number Percent |                | Number Percent        |                |
| Households by Income                               |           |                |                               | 2.9%           |                       | 2.2%           |
| <\$15,000                                          |           |                | 58<br>57                      | 2.9%           | 46<br>47              | 2.2%           |
| \$15,000 - \$24,999<br>\$25,000 - \$34,999         |           |                |                               |                |                       |                |
|                                                    |           |                | 168<br>165                    | 8.5%           | 155<br>157            | 7.2%<br>7.3%   |
| \$35,000 - \$49,999<br>\$50,000 - \$74,000         |           |                |                               | 8.3%<br>14.1%  | 292                   | 13.7%          |
| \$50,000 - \$74,999<br>#75,000 - #00,000           |           |                | 280<br>235                    |                | 292                   |                |
| \$75,000 - \$99,999<br>\$100,000 - \$140,000       |           |                | 447                           | 11.8%<br>22.5% | 537                   | 12.1%<br>25.1% |
| \$100,000 - \$149,999<br>\$150,000 - \$199,999     |           |                |                               | 14.8%          |                       | 16.6%          |
|                                                    |           |                | 294<br>280                    | 14.8%          | 354<br>292            | 13.7%          |
| \$200,000+                                         |           |                | 280                           | 14.1%          | 292                   | 13.7%          |
| Median Household Income                            |           |                | ¢102.040                      |                | ¢106.002              |                |
| Average Household Income                           |           |                | \$102,049                     |                | \$106,993             |                |
| Per Capita Income                                  |           |                | \$125,000<br>\$50,498         |                | \$133,162<br>\$54,082 |                |
|                                                    | Census 20 | 10             |                               | 018            |                       | 23             |
| Population by Age                                  | Number    | Percent        | Number                        | Percent        | Number                | Percent        |
| 0 - 4                                              | 342       | 8.4%           | 370                           | 7.9%           | 393                   | 7.8%           |
| 5 - 9                                              | 388       | 9.5%           | 435                           | 9.3%           | 459                   | 9.1%           |
| 10 - 14                                            | 320       | 7.9%           | 352                           | 7.5%           | 384                   | 7.6%           |
| 15 - 19                                            | 194       | 4.8%           | 215                           | 4.6%           | 231                   | 4.6%           |
| 20 - 24                                            | 228       | 5.6%           | 188                           | 4.0%           | 173                   | 3.4%           |
| 25 - 34                                            | 665       | 16.4%          | 849                           | 18.1%          | 831                   | 16.5%          |
| 35 - 44                                            | 815       | 20.0%          | 891                           | 19.0%          | 1,039                 | 20.6%          |
| 45 - 54                                            | 532       | 13.1%          | 571                           | 12.2%          | 599                   | 11.9%          |
| 55 - 64                                            | 334       | 8.2%           | 423                           | 9.0%           | 440                   | 8.7%           |
| 65 - 74                                            | 156       | 3.8%           | 270                           | 5.8%           | 325                   | 6.5%           |
| 75 - 84                                            | 74        | 1.8%           | 97                            | 2.1%           | 124                   | 2.5%           |
| 85+                                                | 19        | 0.5%           | 32                            | 0.7%           | 40                    | 0.8%           |
|                                                    | Census 20 |                |                               | 018            | 2023                  |                |
| Race and Ethnicity                                 | Number    | Percent        | Number                        | Percent        | Number                | Percent        |
| White Alone                                        | 3,440     | 84.6%          | 3,783                         | 80.6%          | 3,911                 | 77.6%          |
| Black Alone                                        | 302       | 7.4%           | 416                           | 8.9%           | 490                   | 9.7%           |
| American Indian Alone                              | 12        | 0.3%           | 12                            | 0.3%           | 12                    | 0.2%           |
| Asian Alone                                        | 203       | 5.0%           | 320                           | 6.8%           | 420                   | 8.3%           |
| Pacific Islander Alone                             | 5         | 0.1%           | 6                             | 0.1%           | 7                     | 0.1%           |
| Some Other Race Alone                              | 27        | 0.7%           | 39                            | 0.8%           | 48                    | 1.0%           |
| Two or More Races                                  | 76        | 1.9%           | 117                           | 2.5%           | 151                   | 3.0%           |
|                                                    |           | - • •          |                               |                |                       |                |
| Hispanic Origin (Any Race)                         | 136       | 3.3%           | 218                           | 4.6%           | 293                   | 5.8%           |
| Data Note: Income is expressed in current dollars. |           |                |                               |                |                       |                |
| -                                                  |           |                |                               |                |                       |                |

Source: U.S. Census Bureau, Census 2010 Summary File 1. Esri forecasts for 2018 and 2023.

Anchorage Plaza 12907 Factory Ln, Louisville, Kentucky, 40245 Ring: 1 mile radius Prepared by Charlotte Hollkamp Latitude: 38.28861

#### Trends 2018-2023