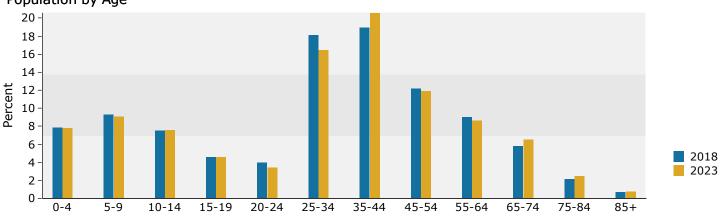

Anchorage Plaza

12907 Factory Ln, Louisville, Kentucky, 40245 Ring: 1 mile radius Prepared by Charlotte Hollkamp

Latitude: 38.28861 Longitude: -85.51168

| <b>2</b>                                           | •         |                |                               | 2010           |                       | 2022           |
|----------------------------------------------------|-----------|----------------|-------------------------------|----------------|-----------------------|----------------|
| Summary                                            | Ce        | nsus 2010      |                               | 2018           |                       | 2023           |
| Population                                         |           | 4,066          |                               | 4,694          |                       | 5,038          |
| Households                                         |           | 1,692          |                               | 1,984          |                       | 2,138          |
| Families                                           |           | 1,133          |                               | 1,282          |                       | 1,366          |
| Average Household Size                             |           | 2.40           |                               | 2.36           |                       | 2.35           |
| Owner Occupied Housing Units                       |           | 996            |                               | 1,039          |                       | 1,111          |
| Renter Occupied Housing Units                      |           | 696            |                               | 945            |                       | 1,027          |
| Median Age                                         |           | 33.5           |                               | 34.3           |                       | 35.4           |
| Trends: 2018 - 2023 Annual Rate                    |           | Area           |                               | State          |                       | National       |
| Population                                         |           | 1.42%<br>1.51% |                               | 0.51%          |                       | 0.83%<br>0.79% |
| Households<br>Families                             |           | 1.28%          |                               | 0.50%          |                       | 0.79%          |
| Owner HHs                                          |           | 1.28%          |                               | 0.37%          |                       | 1.16%          |
| Median Household Income                            |           | 0.95%          |                               | 0.78%<br>2.33% |                       | 2.50%          |
| Median Household Income                            |           | 0.95%          | 20                            |                | 20                    | 2.50%          |
| Heusehelde hu Treeme                               |           |                | <b>2018</b><br>Number Percent |                | Number Percent        |                |
| Households by Income                               |           |                |                               | 2.9%           |                       | 2.2%           |
| <\$15,000                                          |           |                | 58<br>57                      | 2.9%           | 46<br>47              | 2.2%           |
| \$15,000 - \$24,999<br>\$25,000 - \$34,999         |           |                |                               |                |                       |                |
|                                                    |           |                | 168<br>165                    | 8.5%           | 155<br>157            | 7.2%<br>7.3%   |
| \$35,000 - \$49,999<br>\$50,000 - \$74,000         |           |                |                               | 8.3%<br>14.1%  | 292                   | 13.7%          |
| \$50,000 - \$74,999<br>#75,000 - #00,000           |           |                | 280<br>235                    |                | 292                   |                |
| \$75,000 - \$99,999<br>\$100,000 - \$140,000       |           |                | 447                           | 11.8%<br>22.5% | 537                   | 12.1%<br>25.1% |
| \$100,000 - \$149,999<br>\$150,000 - \$199,999     |           |                |                               | 14.8%          |                       | 16.6%          |
|                                                    |           |                | 294<br>280                    | 14.8%          | 354<br>292            | 13.7%          |
| \$200,000+                                         |           |                | 280                           | 14.1%          | 292                   | 13.7%          |
| Median Household Income                            |           |                | ¢102.040                      |                | ¢106.002              |                |
| Average Household Income                           |           |                | \$102,049                     |                | \$106,993             |                |
| Per Capita Income                                  |           |                | \$125,000<br>\$50,498         |                | \$133,162<br>\$54,082 |                |
|                                                    | Census 20 | 10             |                               | 018            |                       | 23             |
| Population by Age                                  | Number    | Percent        | Number                        | Percent        | Number                | Percent        |
| 0 - 4                                              | 342       | 8.4%           | 370                           | 7.9%           | 393                   | 7.8%           |
| 5 - 9                                              | 388       | 9.5%           | 435                           | 9.3%           | 459                   | 9.1%           |
| 10 - 14                                            | 320       | 7.9%           | 352                           | 7.5%           | 384                   | 7.6%           |
| 15 - 19                                            | 194       | 4.8%           | 215                           | 4.6%           | 231                   | 4.6%           |
| 20 - 24                                            | 228       | 5.6%           | 188                           | 4.0%           | 173                   | 3.4%           |
| 25 - 34                                            | 665       | 16.4%          | 849                           | 18.1%          | 831                   | 16.5%          |
| 35 - 44                                            | 815       | 20.0%          | 891                           | 19.0%          | 1,039                 | 20.6%          |
| 45 - 54                                            | 532       | 13.1%          | 571                           | 12.2%          | 599                   | 11.9%          |
| 55 - 64                                            | 334       | 8.2%           | 423                           | 9.0%           | 440                   | 8.7%           |
| 65 - 74                                            | 156       | 3.8%           | 270                           | 5.8%           | 325                   | 6.5%           |
| 75 - 84                                            | 74        | 1.8%           | 97                            | 2.1%           | 124                   | 2.5%           |
| 85+                                                | 19        | 0.5%           | 32                            | 0.7%           | 40                    | 0.8%           |
|                                                    | Census 20 |                |                               | 018            | 2023                  |                |
| Race and Ethnicity                                 | Number    | Percent        | Number                        | Percent        | Number                | Percent        |
| White Alone                                        | 3,440     | 84.6%          | 3,783                         | 80.6%          | 3,911                 | 77.6%          |
| Black Alone                                        | 302       | 7.4%           | 416                           | 8.9%           | 490                   | 9.7%           |
| American Indian Alone                              | 12        | 0.3%           | 12                            | 0.3%           | 12                    | 0.2%           |
| Asian Alone                                        | 203       | 5.0%           | 320                           | 6.8%           | 420                   | 8.3%           |
| Pacific Islander Alone                             | 5         | 0.1%           | 6                             | 0.1%           | 7                     | 0.1%           |
| Some Other Race Alone                              | 27        | 0.7%           | 39                            | 0.8%           | 48                    | 1.0%           |
| Two or More Races                                  | 76        | 1.9%           | 117                           | 2.5%           | 151                   | 3.0%           |
|                                                    |           | - • •          |                               |                |                       |                |
| Hispanic Origin (Any Race)                         | 136       | 3.3%           | 218                           | 4.6%           | 293                   | 5.8%           |
| Data Note: Income is expressed in current dollars. |           |                |                               |                |                       |                |
| -                                                  |           |                |                               |                |                       |                |

Source: U.S. Census Bureau, Census 2010 Summary File 1. Esri forecasts for 2018 and 2023.

Anchorage Plaza 12907 Factory Ln, Louisville, Kentucky, 40245 Ring: 1 mile radius Prepared by Charlotte Hollkamp Latitude: 38.28861

#### 2018 Household Income