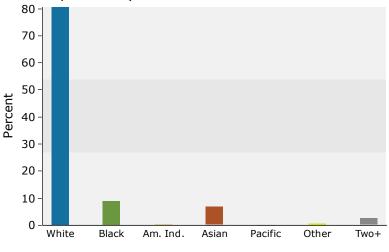

### 2018 Population by Race

<sup>2018</sup> Percent Hispanic Origin: 4.6%

Anchorage Plaza

12907 Factory Ln, Louisville, Kentucky, 40245 Ring: 3 mile radius Prepared by Charlotte Hollkamp

Latitude: 38.28861 Longitude: -85.51168