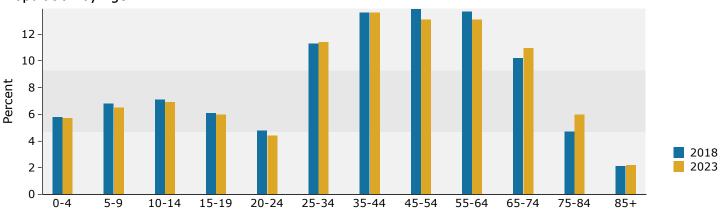

Anchorage Plaza

12907 Factory Ln, Louisville, Kentucky, 40245 Ring: 1 mile radius Prepared by Charlotte Hollkamp

Latitude: 38.28861 Longitude: -85.51168

| <b>2</b>                                           | •         |                |                               | 2010           |                       | 2022           |
|----------------------------------------------------|-----------|----------------|-------------------------------|----------------|-----------------------|----------------|
| Summary                                            | Ce        | nsus 2010      |                               | 2018           |                       | 2023           |
| Population                                         |           | 4,066          |                               | 4,694          |                       | 5,038          |
| Households                                         |           | 1,692          |                               | 1,984          |                       | 2,138          |
| Families                                           |           | 1,133          |                               | 1,282          |                       | 1,366          |
| Average Household Size                             |           | 2.40           |                               | 2.36           |                       | 2.35           |
| Owner Occupied Housing Units                       |           | 996            |                               | 1,039          |                       | 1,111          |
| Renter Occupied Housing Units                      |           | 696            |                               | 945            |                       | 1,027          |
| Median Age                                         |           | 33.5           |                               | 34.3           |                       | 35.4           |
| Trends: 2018 - 2023 Annual Rate                    |           | Area           |                               | State          |                       | National       |
| Population                                         |           | 1.42%<br>1.51% |                               | 0.51%          |                       | 0.83%<br>0.79% |
| Households<br>Families                             |           | 1.28%          |                               | 0.50%          |                       | 0.79%          |
| Owner HHs                                          |           | 1.28%          |                               | 0.37%          |                       | 1.16%          |
| Median Household Income                            |           | 0.95%          |                               | 0.78%<br>2.33% |                       | 2.50%          |
| Median Household Income                            |           | 0.95%          | 20                            |                | 20                    | 2.50%          |
| Heusehelde hu Treeme                               |           |                | <b>2018</b><br>Number Percent |                | Number Percent        |                |
| Households by Income                               |           |                |                               | 2.9%           |                       | 2.2%           |
| <\$15,000                                          |           |                | 58<br>57                      | 2.9%           | 46<br>47              | 2.2%           |
| \$15,000 - \$24,999<br>\$25,000 - \$34,999         |           |                |                               |                |                       |                |
|                                                    |           |                | 168<br>165                    | 8.5%           | 155<br>157            | 7.2%<br>7.3%   |
| \$35,000 - \$49,999<br>\$50,000 - \$74,000         |           |                |                               | 8.3%<br>14.1%  | 292                   | 13.7%          |
| \$50,000 - \$74,999<br>#75,000 - #00,000           |           |                | 280<br>235                    |                | 292                   |                |
| \$75,000 - \$99,999<br>\$100,000 - \$140,000       |           |                | 447                           | 11.8%<br>22.5% | 537                   | 12.1%<br>25.1% |
| \$100,000 - \$149,999<br>\$150,000 - \$199,999     |           |                |                               | 14.8%          |                       | 16.6%          |
|                                                    |           |                | 294<br>280                    | 14.8%          | 354<br>292            | 13.7%          |
| \$200,000+                                         |           |                | 280                           | 14.1%          | 292                   | 13.7%          |
| Median Household Income                            |           |                | ¢102.040                      |                | ¢106.002              |                |
| Average Household Income                           |           |                | \$102,049                     |                | \$106,993             |                |
| Per Capita Income                                  |           |                | \$125,000<br>\$50,498         |                | \$133,162<br>\$54,082 |                |
|                                                    | Census 20 | 10             |                               | 018            |                       | 23             |
| Population by Age                                  | Number    | Percent        | Number                        | Percent        | Number                | Percent        |
| 0 - 4                                              | 342       | 8.4%           | 370                           | 7.9%           | 393                   | 7.8%           |
| 5 - 9                                              | 388       | 9.5%           | 435                           | 9.3%           | 459                   | 9.1%           |
| 10 - 14                                            | 320       | 7.9%           | 352                           | 7.5%           | 384                   | 7.6%           |
| 15 - 19                                            | 194       | 4.8%           | 215                           | 4.6%           | 231                   | 4.6%           |
| 20 - 24                                            | 228       | 5.6%           | 188                           | 4.0%           | 173                   | 3.4%           |
| 25 - 34                                            | 665       | 16.4%          | 849                           | 18.1%          | 831                   | 16.5%          |
| 35 - 44                                            | 815       | 20.0%          | 891                           | 19.0%          | 1,039                 | 20.6%          |
| 45 - 54                                            | 532       | 13.1%          | 571                           | 12.2%          | 599                   | 11.9%          |
| 55 - 64                                            | 334       | 8.2%           | 423                           | 9.0%           | 440                   | 8.7%           |
| 65 - 74                                            | 156       | 3.8%           | 270                           | 5.8%           | 325                   | 6.5%           |
| 75 - 84                                            | 74        | 1.8%           | 97                            | 2.1%           | 124                   | 2.5%           |
| 85+                                                | 19        | 0.5%           | 32                            | 0.7%           | 40                    | 0.8%           |
|                                                    | Census 20 |                |                               | 018            | 2023                  |                |
| Race and Ethnicity                                 | Number    | Percent        | Number                        | Percent        | Number                | Percent        |
| White Alone                                        | 3,440     | 84.6%          | 3,783                         | 80.6%          | 3,911                 | 77.6%          |
| Black Alone                                        | 302       | 7.4%           | 416                           | 8.9%           | 490                   | 9.7%           |
| American Indian Alone                              | 12        | 0.3%           | 12                            | 0.3%           | 12                    | 0.2%           |
| Asian Alone                                        | 203       | 5.0%           | 320                           | 6.8%           | 420                   | 8.3%           |
| Pacific Islander Alone                             | 5         | 0.1%           | 6                             | 0.1%           | 7                     | 0.1%           |
| Some Other Race Alone                              | 27        | 0.7%           | 39                            | 0.8%           | 48                    | 1.0%           |
| Two or More Races                                  | 76        | 1.9%           | 117                           | 2.5%           | 151                   | 3.0%           |
|                                                    |           | - • •          |                               |                |                       |                |
| Hispanic Origin (Any Race)                         | 136       | 3.3%           | 218                           | 4.6%           | 293                   | 5.8%           |
| Data Note: Income is expressed in current dollars. |           |                |                               |                |                       |                |
| -                                                  |           |                |                               |                |                       |                |