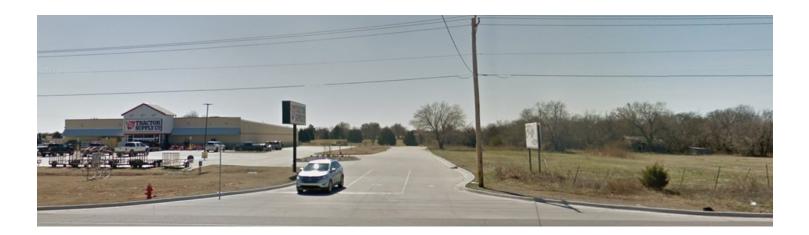

#### **PROPERTY DESCRIPTION**

Two lots for sale that totals approximately 8.30 acres. Lot 1 is approximately 5.146 acres and Lot 2 is approximately 5.146 acres. Owner will consider dividing either lot into smaller parcels. The property is zoned general commercial which allows for multiple types of commercial development. These lots are adjacent to Tractor Supply.

### **PROPERTY HIGHLIGHTS**

- Located next to Tractor Supply
- Choctaw/Harrah Trade Area
- Heavy traffic
- Frontage on both NE 23rd (Highway 62) and Triple X Road