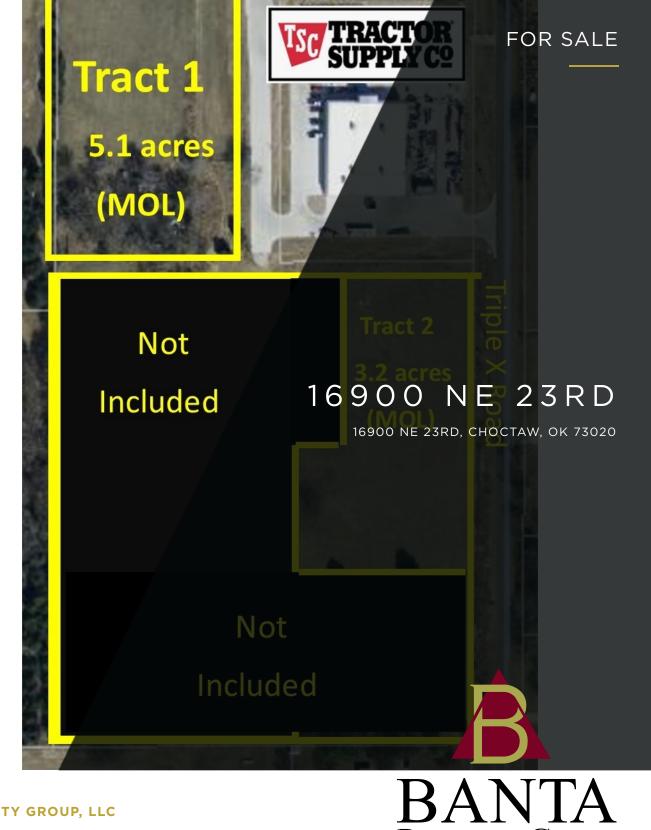

# 16900 NE 23RD

16900 NE 23RD, CHOCTAW, OK 73020

#### **PROPERTY DESCRIPTION**

Two lots for sale that totals approximately 8.30 acres. Lot 1 is approximately 5.146 acres and Lot 2 is approximately 5.146 acres. Owner will consider dividing either lot into smaller parcels. The property is zoned general commercial which allows for multiple types of commercial development. These lots are adjacent to Tractor Supply.

### **PROPERTY HIGHLIGHTS**

- Located next to Tractor Supply
- Choctaw/Harrah Trade Area
- Heavy traffic
- Frontage on both NE 23rd (Highway 62) and Triple X Road

## 16900 NE 23RD

16900 NE 23RD, CHOCTAW, OK 73020

| # OF LOTS 2   TOTAL LOT SIZE 3.218 - 5.146 ACRES   TOTAL LOT PRICE \$1,069,000   BEST USE - |       |                         |           |          |             |           |                    |  |
|---------------------------------------------------------------------------------------------|-------|-------------------------|-----------|----------|-------------|-----------|--------------------|--|
| STATUS                                                                                      | LOT # | ADDRESS                 | APN       | SUB-TYPE | SIZE        | PRICE     | ZONING             |  |
| Available                                                                                   | 1     | 17500 NE 23rd - Tract 1 | 194841000 | Retail   | 5.146 Acres | \$649,000 | General Commercial |  |
| Available                                                                                   | 2     | 17500 NE 23rd - Tract 2 | 194841000 | Retail   | 3.218 Acres | \$420,000 | General Commercial |  |