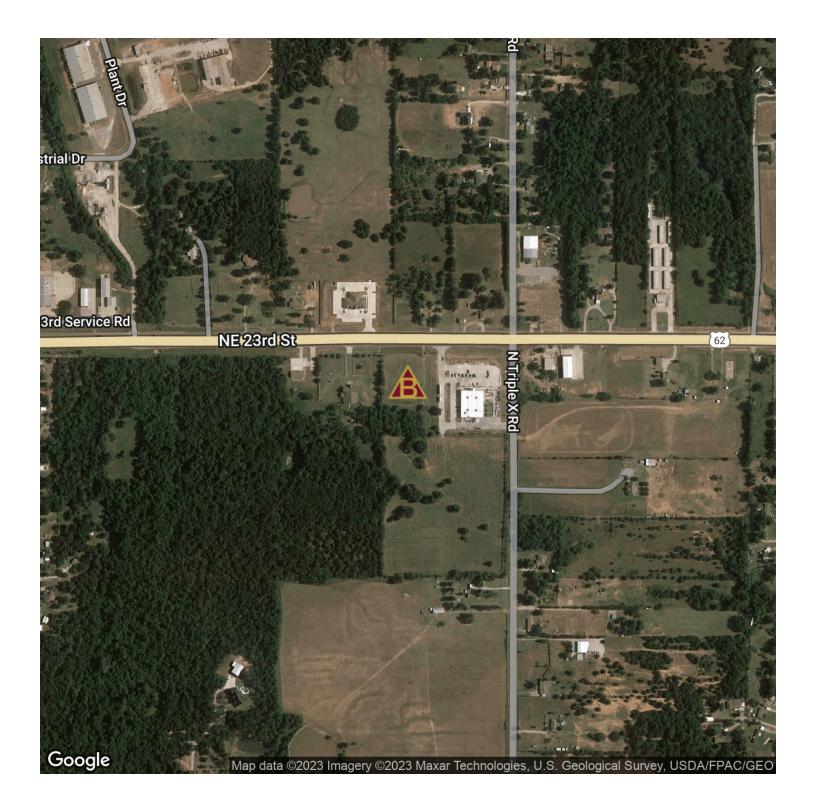

#### **PROPERTY DESCRIPTION**

Two lots for sale that totals approximately 8.30 acres. Lot 1 is approximately 5.146 acres and Lot 2 is approximately 5.146 acres. Owner will consider dividing either lot into smaller parcels. The property is zoned general commercial which allows for multiple types of commercial development. These lots are adjacent to Tractor Supply.

### **PROPERTY HIGHLIGHTS**

- Located next to Tractor Supply
- Choctaw/Harrah Trade Area
- Heavy traffic
- Frontage on both NE 23rd (Highway 62) and Triple X Road