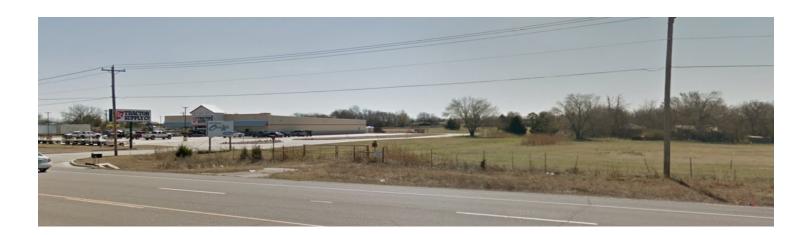

#### **PROPERTY DESCRIPTION**

Two lots for sale that totals approximately 8.30 acres. Lot 1 is approximately 5.146 acres and Lot 2 is approximately 5.146 acres. Owner will consider dividing either lot into smaller parcels. The property is zoned general commercial which allows for multiple types of commercial development. These lots are adjacent to Tractor Supply.

### **PROPERTY HIGHLIGHTS**

- Located next to Tractor Supply
- Choctaw/Harrah Trade Area
- Heavy traffic
- Frontage on both NE 23rd (Highway 62) and Triple X Road