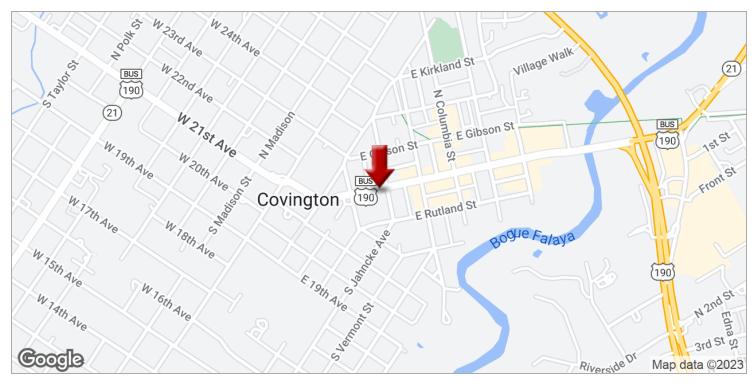

# OFFICE ON CORNER LOT IN DOWNTOWN COVINGTON

335 E. Boston St., Covington, LA 70433

| SALE PRICE:    | \$600,000  |  |
|----------------|------------|--|
| LOT SIZE:      | 0.12 Acres |  |
| BUILDING SIZE: | 3,082 SF   |  |
| PRICE / SF:    | \$194.68   |  |
| ZONING:        | Commercial |  |
| BROCHURE DATE: | 2/19/2020  |  |

#### **PROPERTY OVERVIEW**

Available on market for 1st time, this corner law office has potential for many uses. It can actually be divided into 3 separate units or be home to one user. Walk everywhere in downtown Covington from this location and be across the street from Southern Hotel. Dine at Ox Lot 9, Del Porto, Buster's, or St John's all within a couple of blocks. Interior has been preserved to original law office appearance. Lot's of built in's and 3 separate entrances make this a unique opportunity for an investor or user.