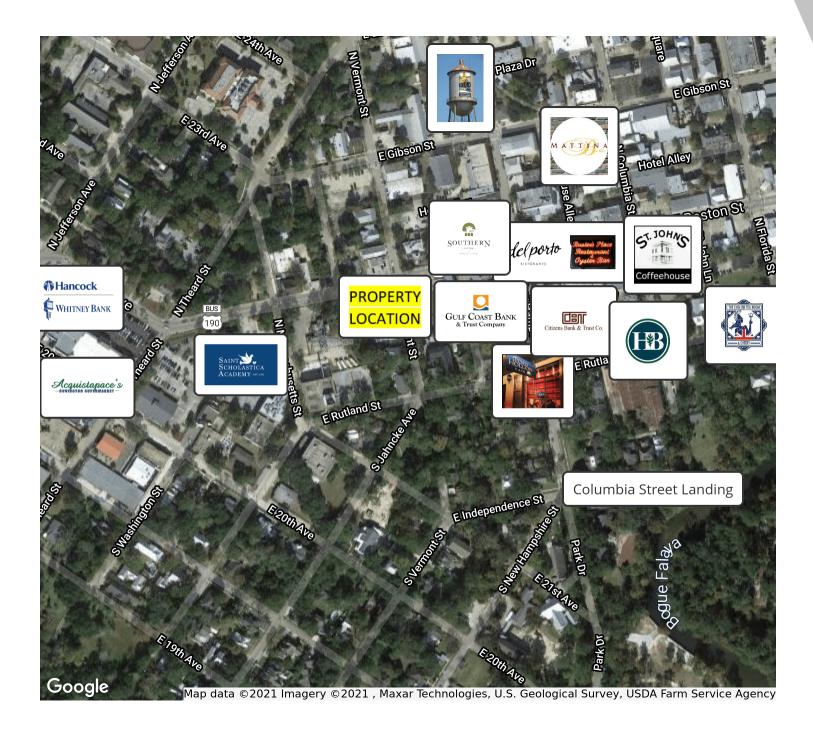

#### **PROPERTY OVERVIEW**

Available on market for 1st time, this corner law office has potential for many uses. It can actually be divided into 3 separate units or be home to one user. Walk everywhere in downtown Covington from this location and be across the street from Southern Hotel. Dine at Ox Lot 9, Del Porto, Buster's, or St John's all within a couple of blocks. Interior has been preserved to original law office appearance. Lot's of built in's and 3 separate entrances make this a unique opportunity for an investor or user.

### **PROPERTY HIGHLIGHTS**

- Many potential uses
- Great owner-user or investment property
- Excellent location in downtown Covington