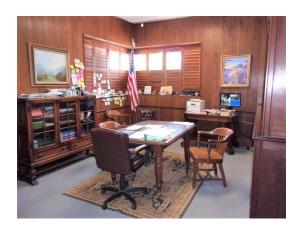

#### **PROPERTY OVERVIEW**

Available on market for 1st time, this corner law office has potential for many uses. It can actually be divided into 3 separate units or be home to one user. Walk everywhere in downtown Covington from this location and be across the street from Southern Hotel. Dine at Ox Lot 9, Del Porto, Buster's, or St John's all within a couple of blocks. Interior has been preserved to original law office appearance. Lot's of built in's and 3 separate entrances make this a unique opportunity for an investor or user.

### **PROPERTY HIGHLIGHTS**

- Many potential uses
- Great owner-user or investment property
- Excellent location in downtown Covington