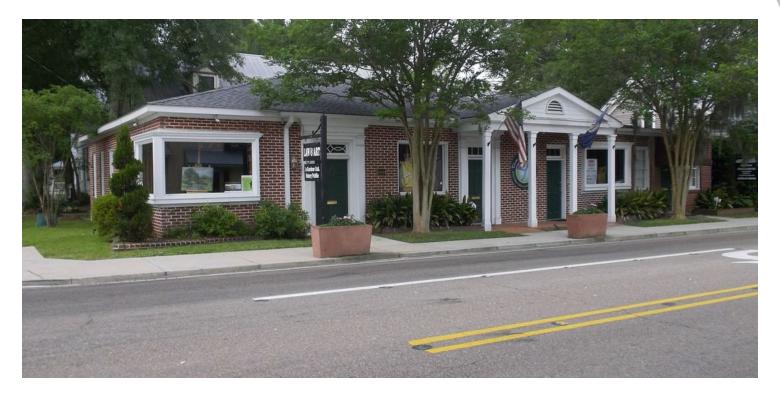

# OFFICE ON CORNER LOT IN DOWNTOWN COVINGTON

335 E. Boston St., Covington, LA 70433

| SALE PRICE:    | \$600,000  |  |
|----------------|------------|--|
| LOT SIZE:      | 0.12 Acres |  |
| BUILDING SIZE: | 3,082 SF   |  |
| PRICE / SF:    | \$194.68   |  |
| ZONING:        | Commercial |  |
| BROCHURE DATE: | 2/19/2020  |  |

#### **PROPERTY OVERVIEW**

Available on market for 1st time, this corner law office has potential for many uses. It can actually be divided into 3 separate units or be home to one user. Walk everywhere in downtown Covington from this location and be across the street from Southern Hotel. Dine at Ox Lot 9, Del Porto, Buster's, or St John's all within a couple of blocks. Interior has been preserved to original law office appearance. Lot's of built in's and 3 separate entrances make this a unique opportunity for an investor or user.

### **PROPERTY HIGHLIGHTS**

- Many potential uses
- Great owner-user or investment property
- Excellent location in downtown Covington