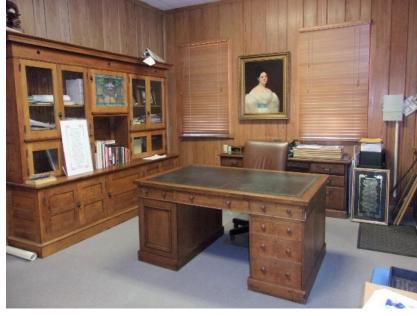

#### **PROPERTY OVERVIEW**

Available on market for 1st time, this corner law office has potential for many uses. It can actually be divided into 3 separate units or be home to one user. Walk everywhere in downtown Covington from this location and be across the street from Southern Hotel. Dine at Ox Lot 9, Del Porto, Buster's, or St John's all within a couple of blocks. Interior has been preserved to original law office appearance. Lot's of built in's and 3 separate entrances make this a unique opportunity for an investor or user.

### **PROPERTY HIGHLIGHTS**

- Many potential uses
- Great owner-user or investment property
- Excellent location in downtown Covington