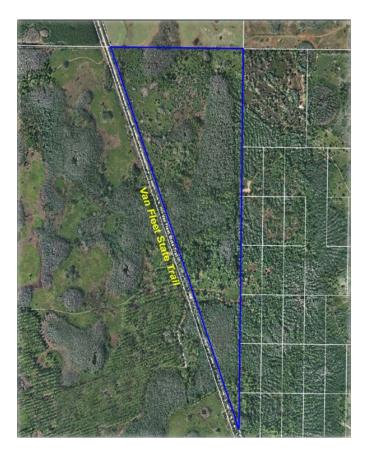

# SPECIFICATIONS & FEATURES

Acreage: 111 ± acres Sale Price: \$172,100

Site Address: Van Fleet Trail, Unincorporated Lake

County, FL County: Lake

**Water & Utilities:** No electricity on site, well/septic **Soil Types:** Primarily Myakka Sand and Swamp

# LOCATION & DRIVING DIRECTIONS

**Parcel IDs:** 042424000100000100 **GPS Location:** 28.430971, -81.908433

#### **Driving Directions:**

- From SR 33, turn left on Lake Erie Road, continue on for 5 miles
- Take a left on Bay Lake Road, continue on for about 2 miles and park at the Van Fleet Trail public parking
- Continue on foot for approximately 1.6 miles and the property lies on your left