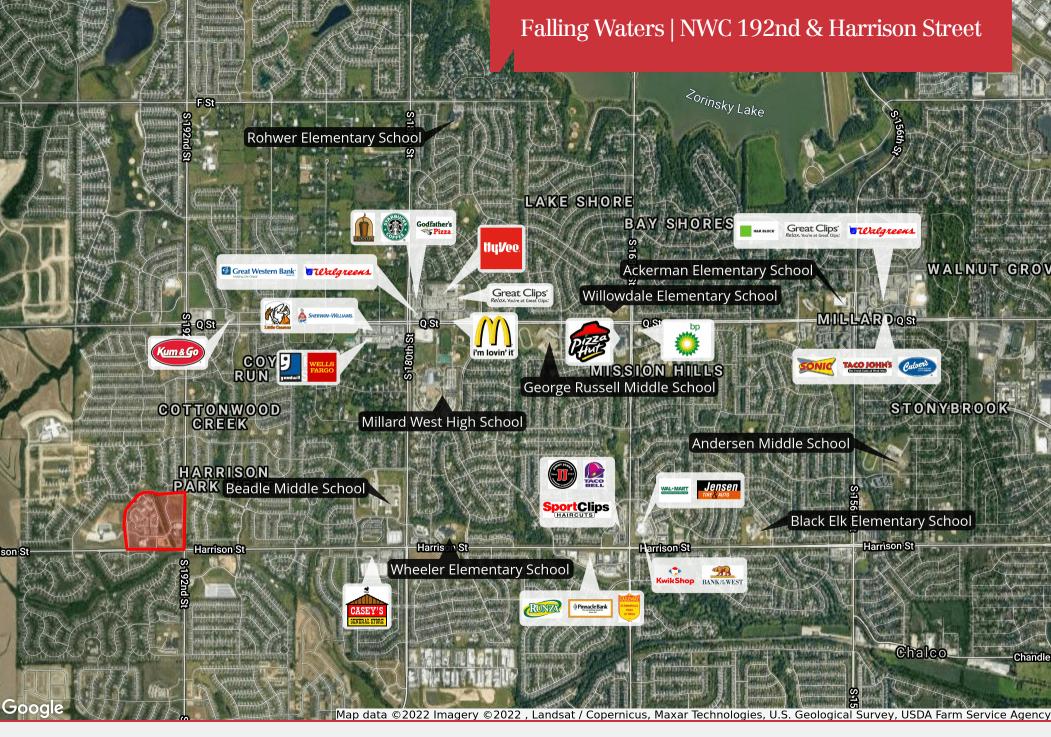

#### **Property Features**

- Northwest Corner of 192nd & Harrison Street with great access and visibility
- Next to a new upscale 173-unit apartment community
- Rapidly expanding growth area with strong demographics
- Perfect for retail, office and service businesses
- Ready-to-build lots at reasonable prices
- Join Primrose School and Centris Credit Union