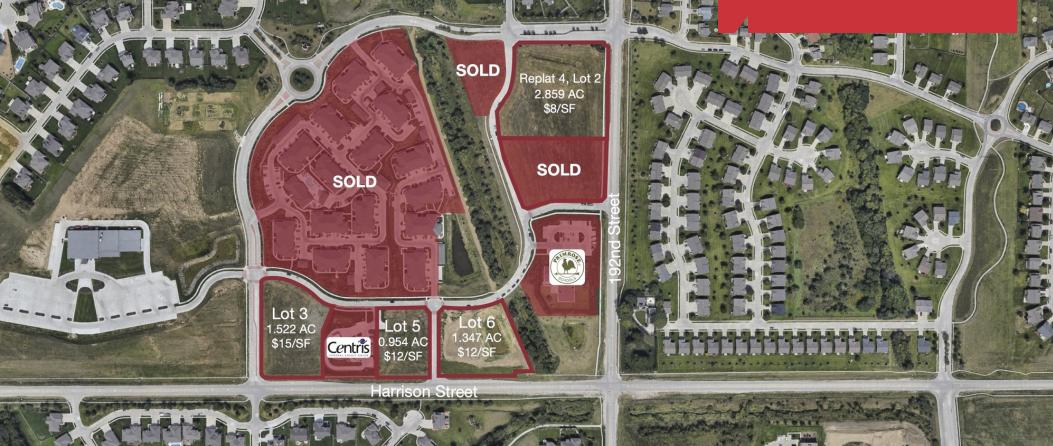

## Falling Waters | NWC 192nd & Harrison Street

| LOT NUMBER      | ADDRESS             | SIZE     | PRICE        |
|-----------------|---------------------|----------|--------------|
| Lot 3           | 19441 Polk Street   | 1.522 AC | \$15.00 / SF |
| Lot 5           | 19405 Polk Street   | 0.954 AC | \$12.00 / SF |
| Lot 6           | 6727 S 193rd Avenue | 1.347 AC | \$12.00 / SF |
| Replat 4, Lot 2 | 6441 S 193rd Avenue | 2.859 AC | \$8.00 / SF  |