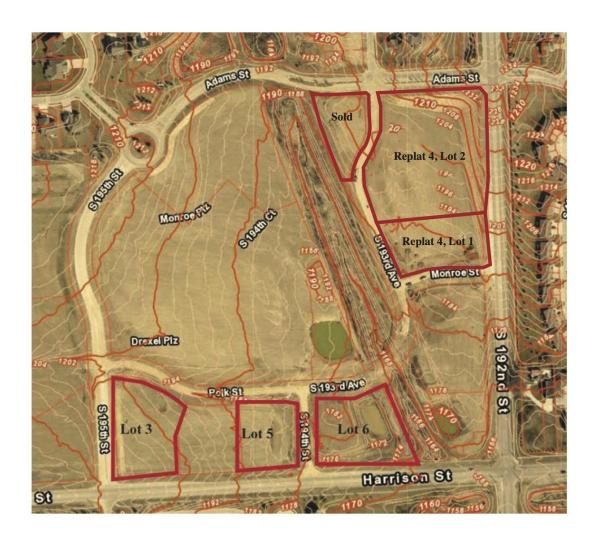

## Falling Waters | NWC 192nd & Harrison Street

| LOT NUMBER      | ADDRESS             | SIZE     | PRICE        |
|-----------------|---------------------|----------|--------------|
| Lot 3           | 19441 Polk Street   | 1.522 AC | \$15.00 / SF |
| Lot 5           | 19405 Polk Street   | 0.954 AC | \$12.00 / SF |
| Lot 6           | 6727 S 193rd Avenue | 1.347 AC | \$12.00 / SF |
| Replat 4, Lot 2 | 6441 S 193rd Avenue | 2.859 AC | \$8.00 / SF  |