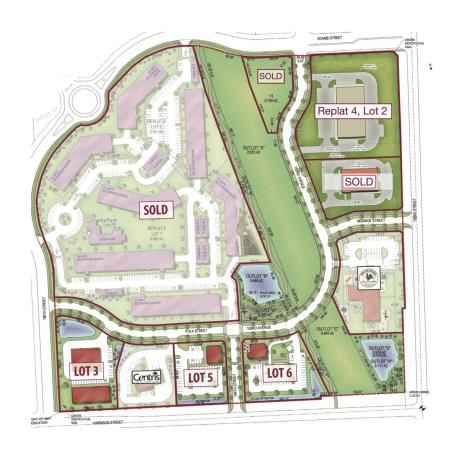

## Falling Waters | NWC 192nd & Harrison Street

| LOT NUMBER      | ADDRESS             | SIZE     | PRICE        |
|-----------------|---------------------|----------|--------------|
| Lot 3           | 19441 Polk Street   | 1.522 AC | \$15.00 / SF |
| Lot 5           | 19405 Polk Street   | 0.954 AC | \$12.00 / SF |
| Lot 6           | 6727 S 193rd Avenue | 1.347 AC | \$12.00 / SF |
| Replat 4, Lot 2 | 6441 S 193rd Avenue | 2.859 AC | \$8.00 / SF  |