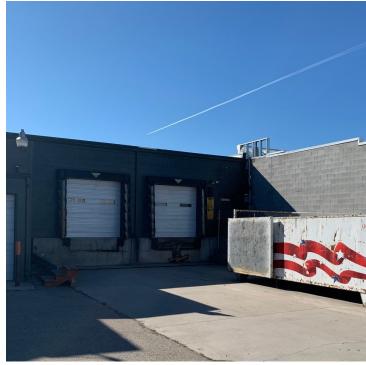

### PROPERTY HIGHLIGHTS

- Dock High & Ground Level Loading
- Clear span warehouse
- Ideal for storage
- No plumbing in unit
- · Off-site restroom or portable restroom only
- Previous tenant was a 1 person woodworking shop

# **ADDITIONAL PHOTOS** 3800 W. CHINDEN BLVD.

Boise, ID 83714

Garrison Parcells | Retail Accounts garrisonp@leeidaho.com C 208.602.6328

Mike Vance | Associate mikev@leeidaho.com C 208.871.0636