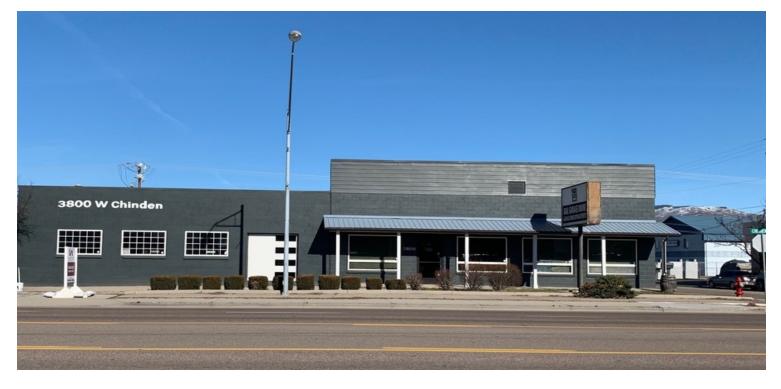

# INDUSTRIAL WAREHOUSE FOR LEASE 3800 W. CHINDEN BLVD.

Boise, ID 83714

### **LOCATION OVERVIEW**

Major boulevard exposure on W Chinden Blvd., 1.5 miles from Downtown. Quick access to the Bench & Fairview Ave. corridor via N. Curtis Rd. Located on the northwest corner of W Chinden Blvd. and E. 38th Street.