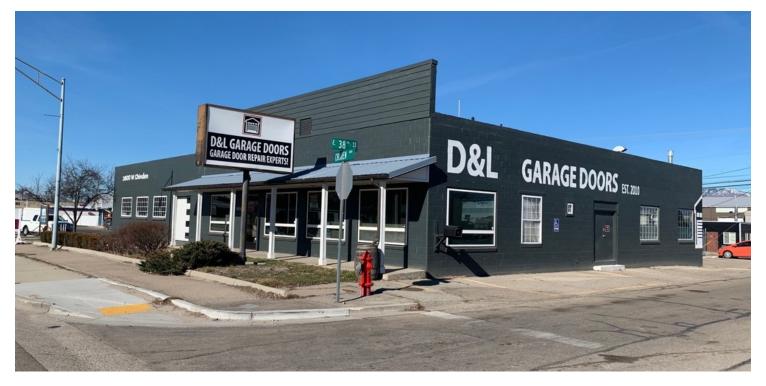

### **LOCATION OVERVIEW**

Major boulevard exposure on W Chinden Blvd., 1.5 miles from Downtown. Quick access to the Bench & Fairview Ave. corridor via N. Curtis Rd. Located on the northwest corner of W Chinden Blvd. and E. 38th Street.