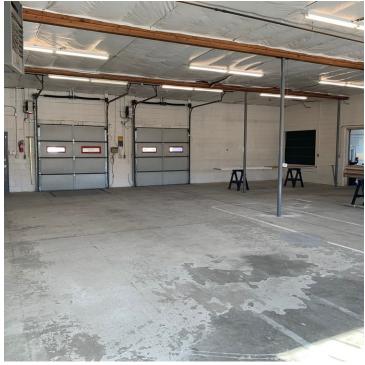

### PROPERTY HIGHLIGHTS

- Dock High & Ground Level Loading
- Clear span warehouse
- Ideal for storage
- No plumbing in unit
- · Off-site restroom or portable restroom only
- Previous tenant was a 1 person woodworking shop

# **ADDITIONAL PHOTOS** 3800 W. CHINDEN BLVD.

Boise, ID 83714

Garrison Parcells | Retail Accounts garrisonp@leeidaho.com C 208.602.6328

Mike Vance | Associate mikev@leeidaho.com C 208.871.0636