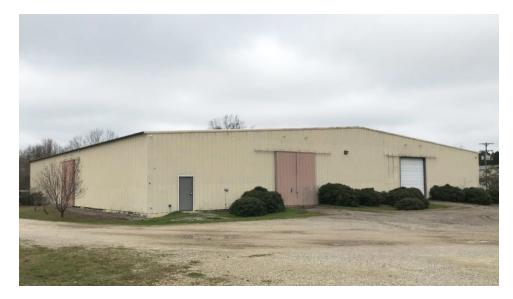

#### **PROPERTY OVERVIEW**

Located on Aiken's north side, this fenced warehouse is only 6 minutes from downtown Aiken and 6 minutes to Interstate 2 b. With over 250 ft of road frontage, there are 2 handicapped accessible bathrooms, painted concrete floor, draw fans and ample parking on over 3 acres. Well-lit, clean and ready for your needs. 2 roller doors at the front of the building tall enough for an RV, 2 sliding rear doors at the back of the building with loading docks and 2 sliding slide doors. Outdoor security lighting, electric coded front gate, 17.5' ft roof height at the peak and 12.3' ft wall height. 12,000 VPD. Pad also on site for a mobile office.

#### **PROPERTY HIGHLIGHTS**

- 12,000 VPD
- Clean, well-lit warehouse
- High visibilty
- 6 minutes from downtown and I-20