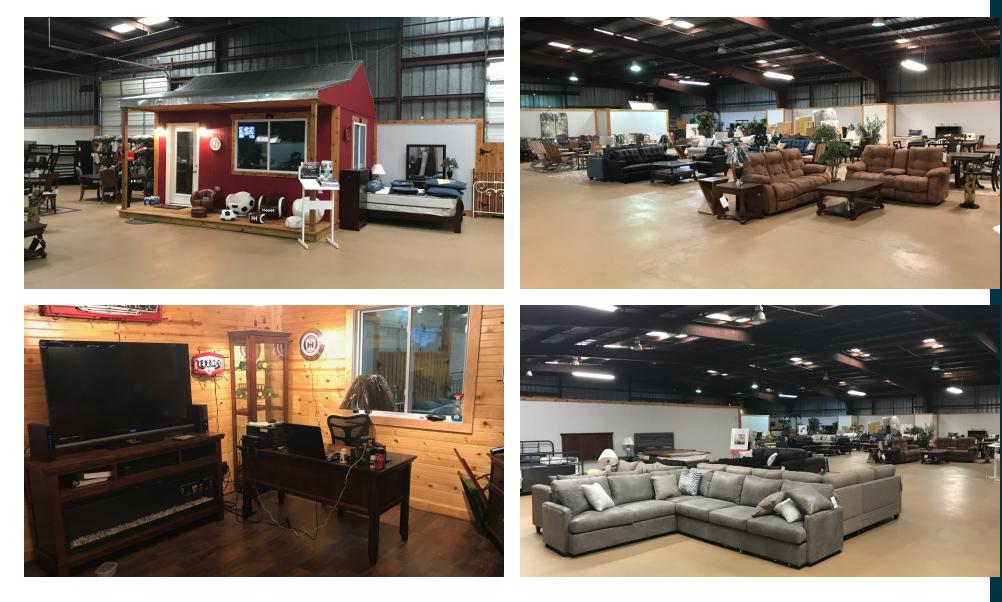

IEW**

Located on Aiken's north side, this fenced warehouse is only 6 minutes from downtown Aiken and 6 minutes to Interstate 2 b. With over 250 ft of road frontage, there are 2 handicapped accessible bathrooms, painted concrete floor, draw fans and ample parking on over 3 acres. Well-lit, clean and ready for your needs. 2 roller doors at the front of the building tall enough for an RV, 2 sliding rear doors at the back of the building with loading docks and 2 sliding slide doors. Outdoor security lighting, electric coded front gate, 17.5' ft roof height at the peak and 12.3' ft wall height. 12,000 VPD. Pad also on site for a mobile office.

#### **PROPERTY HIGHLIGHTS**

- 12,000 VPD
- Clean, well-lit warehouse
- High visibilty
- 6 minutes from downtown and I-20



# **ADDITIONAL PHOTOS**



### **ADDITIONAL PHOTOS**





## LOCATION MAPS



Map data ©2021 Imagery ©2021 , Landsat / Copernicus, Maxar Technologies, U.S. Geological Survey, USDA Farm Service Agency



# **DEMOGRAPHICS MAP & REPORT**

| POPULATION           | 1 MILE | 5 MILES | 10 MILES |
|----------------------|--------|---------|----------|
| Total Population     | 779    | 30,985  | 82,294   |
| Average age          | 36.6   | 39.9    | 41.3     |
| Average age (Male)   | 36.3   | 34.8    | 38.8     |
| Average age (Female) | 37.1   | 42.7    | 43.0     |

| HOUSEHOLDS & INCOME | 1 MILE   | 5 MILES   | 10 MILES  |
|---------------------|----------|-----------|-----------|
| Total households    | 287      | 12,079    | 32,857    |
| # of persons per HH | 2.7      | 2.6       | 2.5       |
| Average HH income