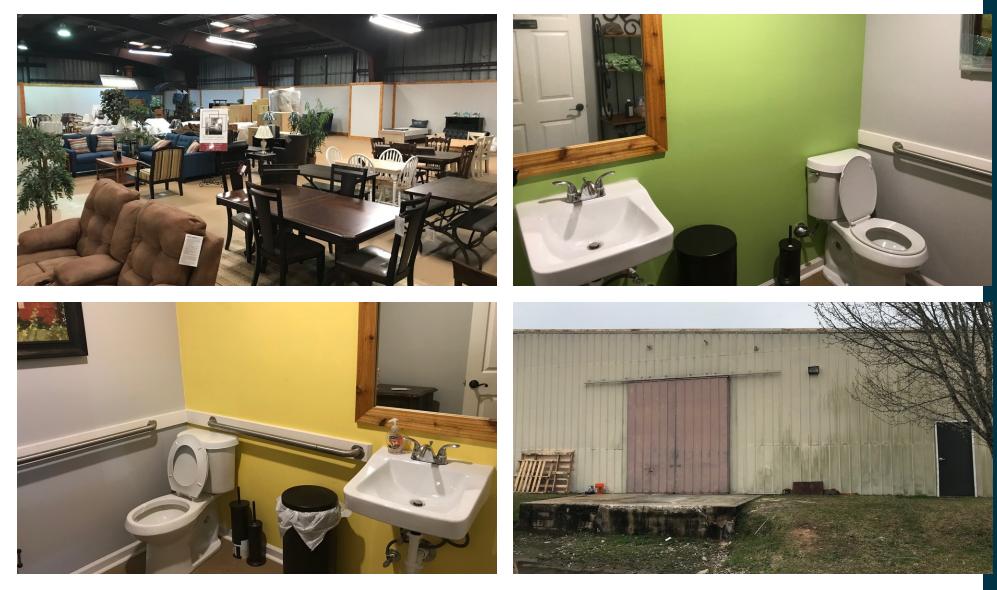

th side, this fenced warehouse is only 6 minutes from downtown Aiken and 6 minutes to Interstate 2 b. With over 250 ft of road frontage, there are 2 handicapped accessible bathrooms, painted concrete floor, draw fans and ample parking on over 3 acres. Well-lit, clean and ready for your needs. 2 roller doors at the front of the building tall enough for an RV, 2 sliding rear doors at the back of the building with loading docks and 2 sliding slide doors. Outdoor security lighting, electric coded front gate, 17.5' ft roof height at the peak and 12.3' ft wall height. 12,000 VPD. Pad also on site for a mobile office.

#### **PROPERTY HIGHLIGHTS**

- 12,000 VPD
- Clean, well-lit warehouse
- High visibilty
- 6 minutes from downtown and I-20



# **ADDITIONAL PHOTOS**



### **ADDITIONAL PHOTOS**





## LOCATION MAPS



Map data ©2021 Imagery ©2021 , Landsat / Copernicus, Maxar Technologies, U.S. Geological Survey, USDA Farm Service Agency



# **DEMOGRAPHICS MAP & REPORT**

| POPULATION           | 1 MILE | 5 MILES | 10 MILES |
|----------------------|--------|---------|----------|
| Total Population     | 779    | 30,985  | 82,294   |
| Average age          | 36.6   | 39.9    | 41.3     |
| Average age (Male)   | 36.3   | 34.8    | 38.8     |
| Average age (Female) | 37.1   | 42.7    | 43.0     |

| HOUSEHOLDS & INCOME | 1 MILE   | 5 MILES   | 10 MILES  |
|---------------------|----------|-----------|-----------|
| Total households    | 287      | 12,079    | 32,857    |
| # of persons per HH | 2.7      | 2.6       | 2.5       |
| Average HH income   | \$45,985 | \$55,617  | \$65