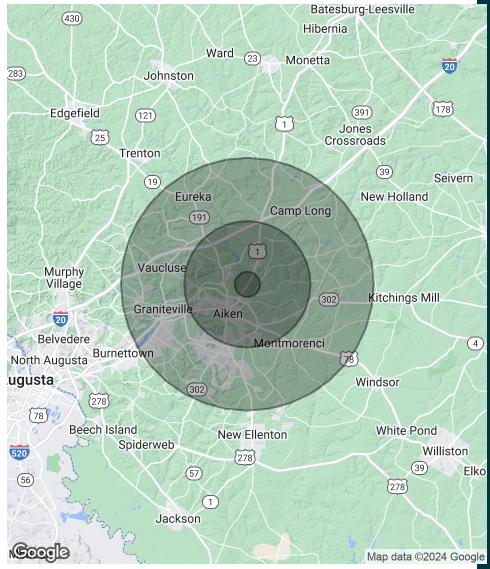

# **DEMOGRAPHICS MAP & REPORT**

| POPULATION           | 1 MILE | 5 MILES | 10 MILES |
|----------------------|--------|---------|----------|
| Total Population     | 779    | 30,985  | 82,294   |
| Average age          | 36.6   | 39.9    | 41.3     |
| Average age (Male)   | 36.3   | 34.8    | 38.8     |
| Average age (Female) | 37.1   | 42.7    | 43.0     |

| HOUSEHOLDS & INCOME | 1 MILE   | 5 MILES   | 10 MILES  |
|---------------------|----------|-----------|-----------|
| Total households    | 287      | 12,079    | 32,857    |
| # of persons per HH | 2.7      | 2.6       | 2.5       |
| Average HH income   | \$45,985 | \$55,617  | \$65,553  |
| Average house value |          | \$174,644 | \$215,905 |