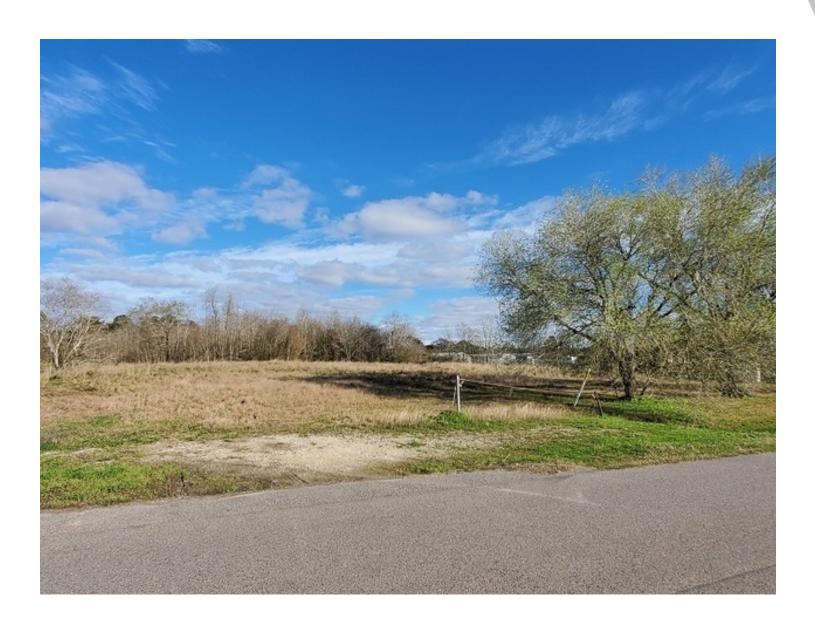

## **PROPERTY OVERVIEW**

Land for sale. 2.2 acres for sale in Beaumonts Northwest end. This property is located at the city limits just 1 block from TX-105 and is currently Zoned C1 with zoning GCMD. Just minutes from the Mall.

### **LOCATION OVERVIEW**

1 Block North of TX-105 on Keith Rd on the East side of the road, Empty lot.