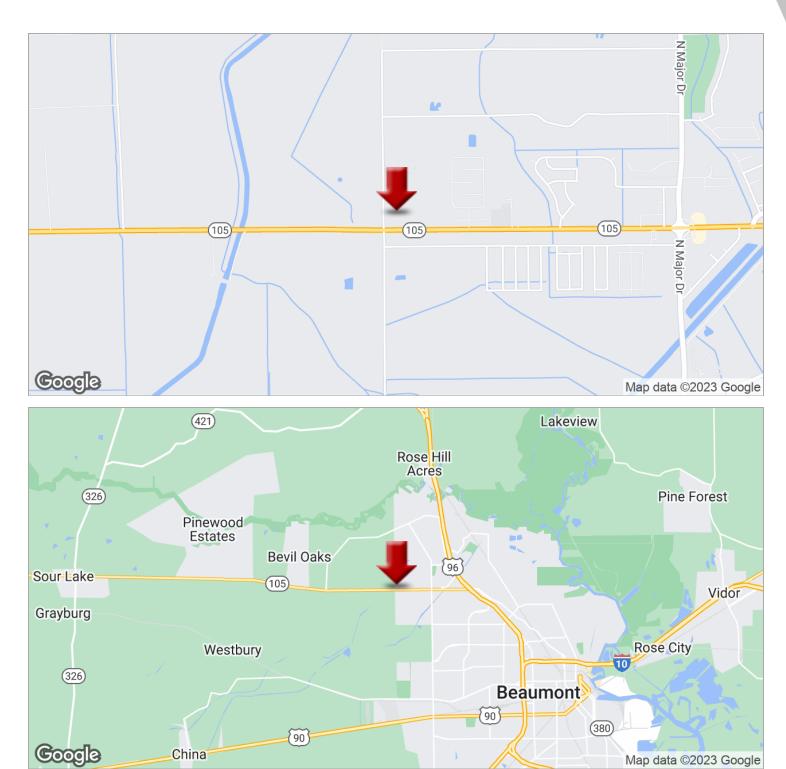

## **PROPERTY OVERVIEW**

Land for sale. 2.2 acres for sale in Beaumonts Northwest end. This property is located at the city limits just 1 block from TX-105 and is currently Zoned C1 with zoning GCMD. Just minutes from the Mall.

### **LOCATION OVERVIEW**

1 Block North of TX-105 on Keith Rd on the East side of the road, Empty lot.