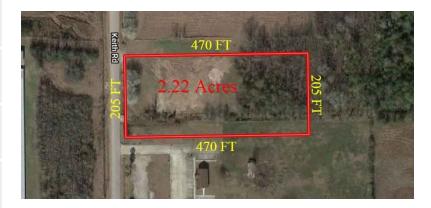

## **OFFERING SUMMARY**

| SALE PRICE:   | \$99,250   |
|---------------|------------|
| AVAILABLE SF: |            |
| LOT SIZE:     | 2.22 Acres |
| ZONING:       | GCMD, C1   |
| MARKET:       | Beaumont   |
| PRICE / SF:   | \$1.03     |

## **PROPERTY OVERVIEW**

Land for sale. 2.2 acres for sale in Beaumonts Northwest end. This property is located at the city limits just 1 block from TX-105 and is currently Zoned C1 with zoning GCMD. Just minutes from the Mall.