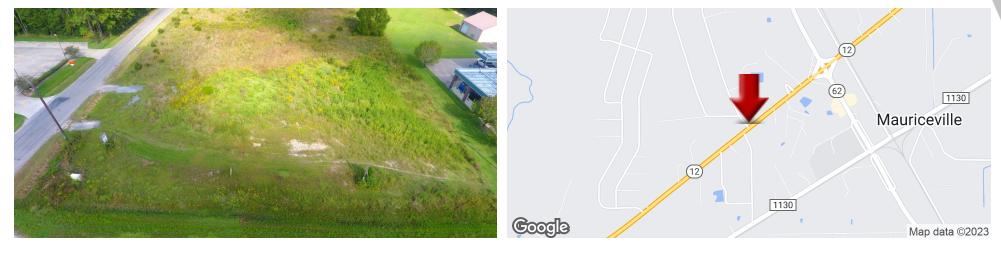

000 Hwy 12, Mauriceville, TX 77626

# **OFFERING SUMMARY**

| SALE PRICE: | \$270,000    |
|-------------|--------------|
| LOT SIZE:   | 84,201 SF    |
| MARKET:     | Mauriceville |
| PRICE / SF: | \$3.21       |

PROPERTY OVERVIEW

1.93 Acres at the NW Corner of Hwy 12 and Woodridge Rd, next to the car wash.