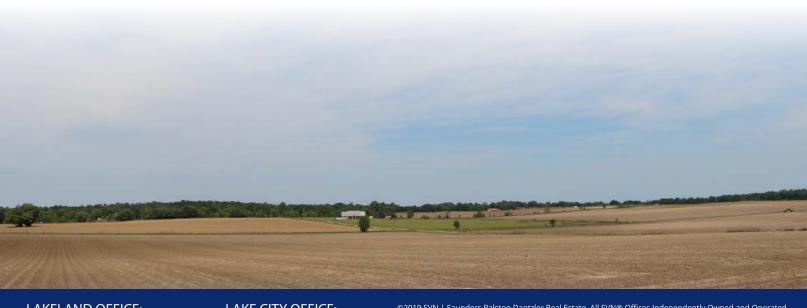

Only 12-15 minutes from the city limits of Dunnellon, this 10 acres of farmland has hard road frontage off of SW 210th Ave and could be the perfect plot of land for your desired crop. This property is all uplands and currently planted in peanuts. As an alternative option, the beautiful open fields of farmland, gently rolling hills, and the tree line in the surrounding area make the property a prime location to build a house out in the country, providing a view that is unique to the north Florida area.

**Showing Instructions:** Contact the listing agent

Beautiful open fields of farmland with gently rolling hills

**10.20 ± Acres • Beautiful open fields of farmland, gently rolling hills**Great location for a homestead out in the country 12-15 minutes from the city limits of Dunnellon