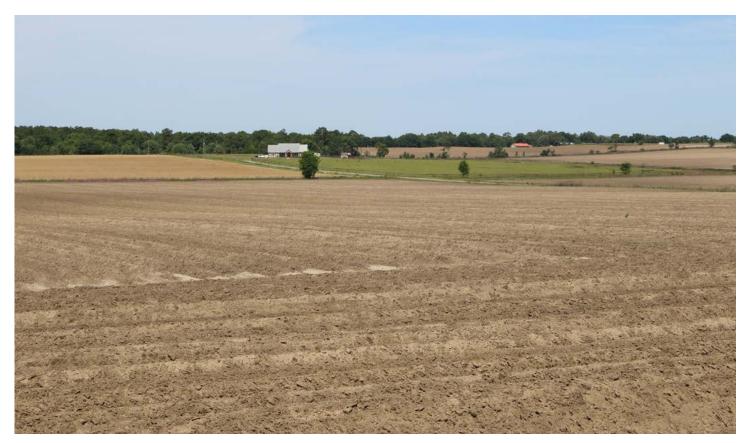

Only 12-15 minutes from the city limits of Dunnellon, this 10 acres of farmland has hard road frontage off of SW 210th Ave and could be the perfect plot of land for your desired crop. This property is all uplands and currently planted in peanuts. As an alternative option, the beautiful open fields of farmland, gently rolling hills, and the tree line in the surrounding area make the property a prime location to build a house out in the country, providing a view that is unique to the north Florida area.

**Showing Instructions:** Contact the listing agent

Beautiful open fields of farmland with gently rolling hills

**10.20 ± Acres • Beautiful open fields of farmland, gently rolling hills**Great location for a homestead out in the country 12-15 minutes from the city limits of Dunnellon