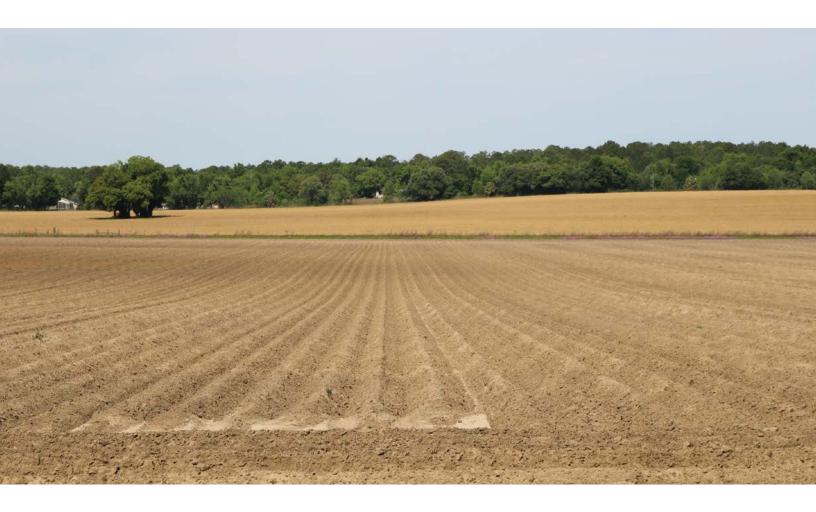

Only 12-15 minutes from the city limits of Dunnellon, this 10 acres of farmland has hard road frontage off of SW 210th Ave and could be the perfect plot of land for your desired crop. This property is all uplands and currently planted in peanuts. As an alternative option, the beautiful open fields of farmland, gently rolling hills, and the tree line in the surrounding area make the property a prime location to build a house out in the country, providing a view that is unique to the north Florida area.

**Showing Instructions:** Contact the listing agent

Beautiful open fields of farmland with gently rolling hills

**10.20 ± Acres • Beautiful open fields of farmland, gently rolling hills**Great location for a homestead out in the country 12-15 minutes from the city limits of Dunnellon