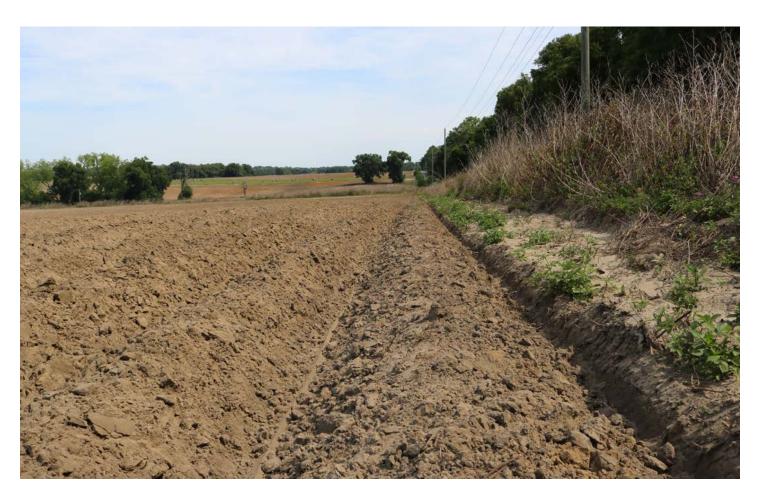

**Current Use:** Farming Operation for Peanuts **Utilities:** Power lines are adjacent to the east border of the property, running along SW 210th ave.

**Taxes:** \$56.91 (2018)

**Income Features:** Currently planted with peanuts: Estimates put the peanut yield at nearly 3,000-4,500 pounds per acre.

Only 12-15 minutes from the city limits of Dunnellon, this 10 acres of farmland has hard road frontage off of SW 210th Ave and could be the perfect plot of land for your desired crop. This property is all uplands and currently planted in peanuts. As an alternative option, the beautiful open fields of farmland, gently rolling hills, and the tree line in the surrounding area make the property a prime location to build a house out in the country, providing a view that is unique to the north Florida area.

**Showing Instructions:** Contact the listing agent

Beautiful open fields of farmland with gently rolling hills

**10.20 ± Acres • Beautiful open fields of farmland, gently rolling hills**Great location for a homestead out in the country 12-15 minutes from the city limits of Dunnellon