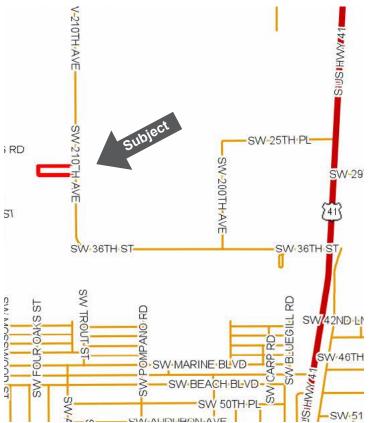

# LOCATION & DRIVING DIRECTIONS

Parcel IDs: 17328-005-00

**GPS Location:** -82.46977, 29.16113

#### **Driving Directions:**

- Heading North on I75
- Take exit 352 onto FL-40
- In 0.3 of a mile turn left onto W Silver Springs Blvd toward Dunnellon
- In 7.8 miles turn right onto W Highway 328
- Go 7.8 miles then turn left onto N US Highway 41
- In 3.3 miles turn right onto SW 36th St
- Go 2.2 miles the destination is on your left.