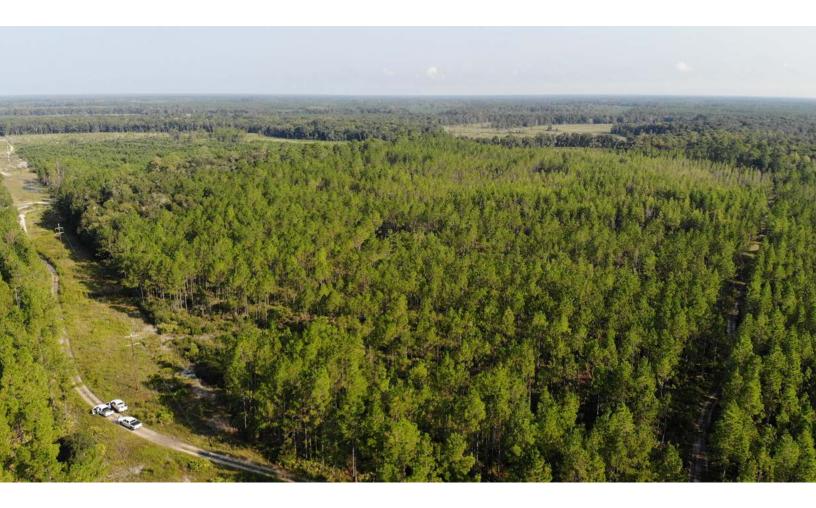

### COULTER RIDGE HUNTING TRACT

GULF HAMMOCK, FL | LEVY COUNTY

28 ± ACRES TOTAL

**Roads:** Unimproved dirt roads provide access **Land Cover:** Planted & natural timber, open prairie

& powerline ROW

**Predominant Soil Types:** Smyrna, Immokalee & Orsino fine sands make up the majority of the tract **Uplands/Wetlands:** Approximately 85% uplands

Coulter Ridge Hunting Tract is 28 ± acres in Levy County with lush pines and hardwood hammocks. This rural land is made up of merchantable timber and would make a great location for a hunting camp. A variety of deer, turkey, and hogs provide exciting hunting opportunities. This property provides recreational activities to enjoy Florida's beautiful landscapes.