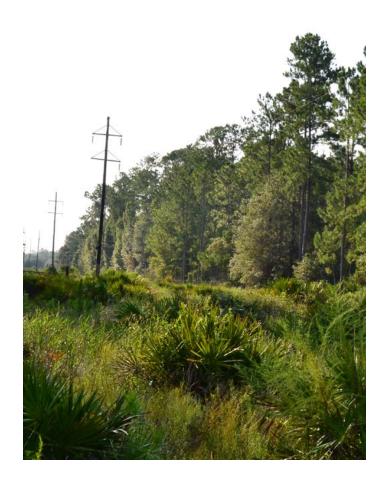

**Roads:** Unimproved dirt roads provide access **Land Cover:** Planted & natural timber, open prairie

& powerline ROW

**Predominant Soil Types:** Smyrna, Immokalee & Orsino fine sands make up the majority of the tract **Uplands/Wetlands:** Approximately 85% uplands

Coulter Ridge Hunting Tract is 28 ± acres in Levy County with lush pines and hardwood hammocks. This rural land is made up of merchantable timber and would make a great location for a hunting camp. A variety of deer, turkey, and hogs provide exciting hunting opportunities. This property provides recreational activities to enjoy Florida's beautiful landscapes.