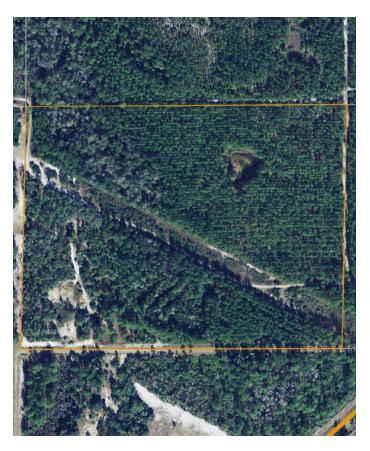

### LOCATION & DRIVING DIRECTIONS

Parcel IDs: 0259000000

**GPS Location:** 29.2853, -82.6877

Driving Direction From Intersection of CR 326 and CR 343 in Levy County:

- Proceed northerly on CR 343 for 0.7 miles to unnamed dirt road on left
- Go through gate and proceed west 0.1 miles to the property