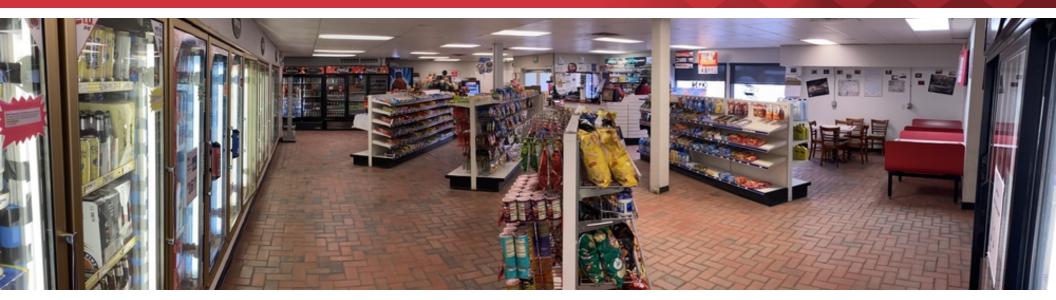

### **Property Description**

Profitable C-store, fueling station and casino in Roundup, Montana. One of only two fuel stations in Roundup. The casino has a full liquor and gaming license which will be transferred outside of this sale.

### **Property Highlights**

- Casino
- Fueling Station
- C-Store
- · Full Liquor & Gaming licenses available