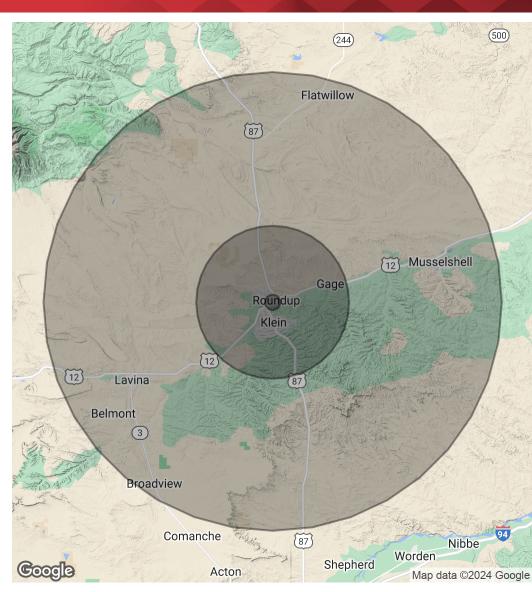

# **N** Business Properties

| POPULATION           | 1 MILE | 10 MILES | 30 MILES |
|----------------------|--------|----------|----------|
| Total Population     | 3      | 394      | 5,184    |
| Average age          | 71.9   | 54.7     | 47.7     |
| Average age (Male)   | 71.5   | 54.4     | 47.6     |
| Average age (Female) | 72.0   | 54.8     | 47.9     |

| HOUSEHOLDS & INCOME | 1 MILE   | 10 MILES | <b>30 MILES</b> |
|---------------------|----------|----------|-----------------|
| Total households    | 1        | 186      | 2,238           |
| # of persons per HH | 3.0      | 2.1      | 2.3             |
| Average HH income   | \$88,112 | \$47,372 | \$60,800        |
| Average house value |          |          | \$224,619       |

\* Demographic data derived from 2020 ACS - US Census

Haley Vannatta, CCIM Broker | 406.294.6317

Matt Robertson, SIOR Broker/Principal | 406.294.6308 hvannatta@naibusinessproperties.com | MT #62446 mrobertson@naibusinessproperties.com