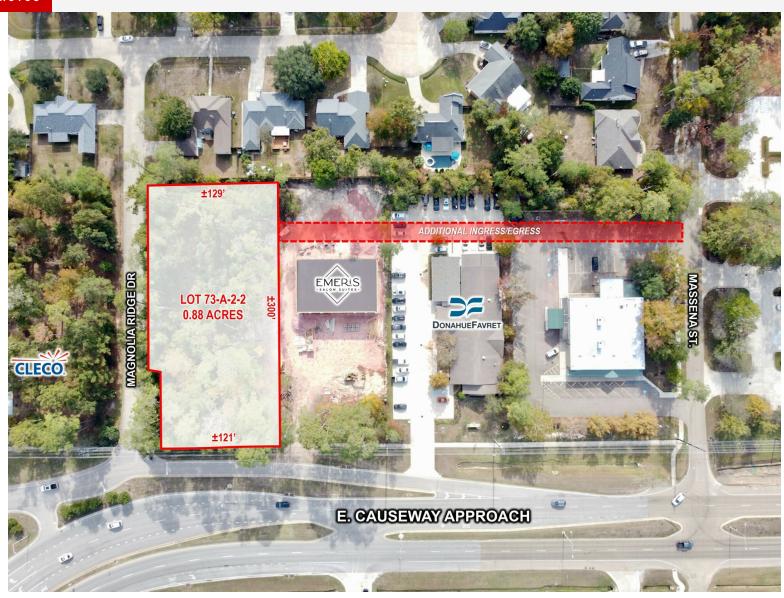

### **Offering Summary**

| Sale Price: | \$420,000 (\$11.00/SF) |  |
|-------------|------------------------|--|
| Lot Size:   | 0.88 Acres (38,128 SF) |  |
| Zoning:     | B-1                    |  |

| Demographics      | 1 Mile   | 3 Miles   | 5 Miles  |
|-------------------|----------|-----------|----------|
| Total Households  | 1,955    | 12,110    | 21,234   |
| Total Population  | 4,969    | 32,862    | 57,376   |
| Average HH Income | \$94,605 | \$101,397 | \$96,762 |

#### ADDITIONAL PHOTOS