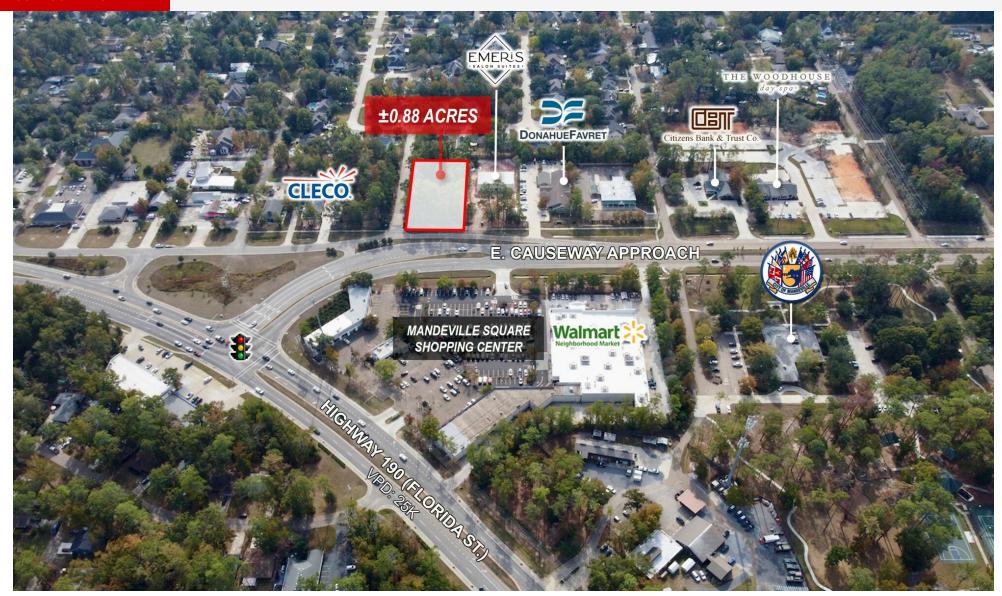

### **Property Highlights**

- Located across from Walmart Neighborhood Market.
- Suitable for QSR, retail, office, medical.

#### SURROUNDING RETAIL