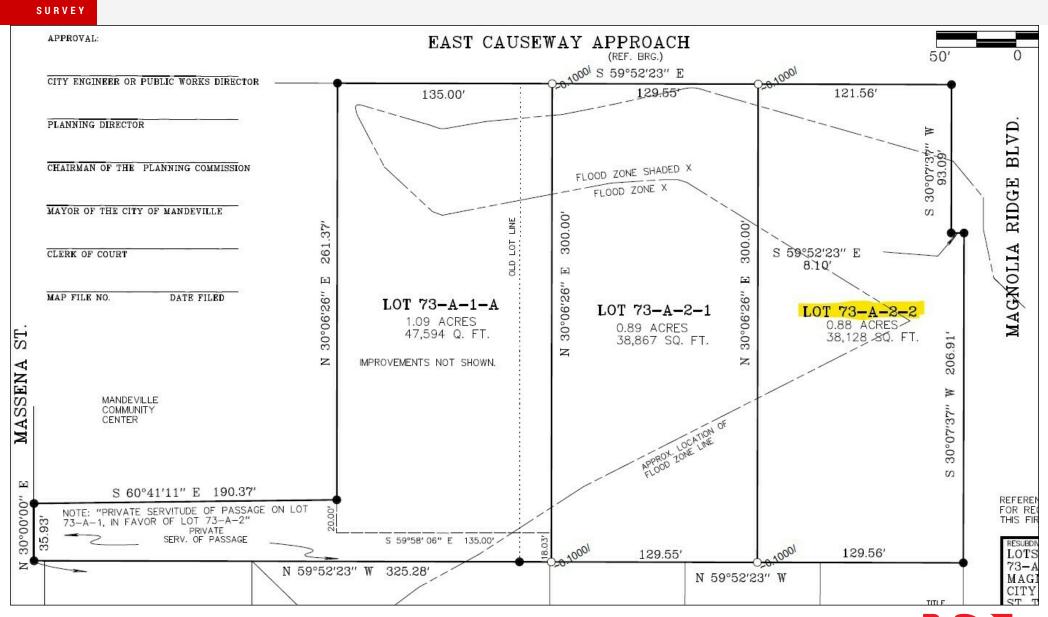

## Lot 73-A-2-2, East Causeway Approach Mandeville, LA 70448

### **Offering Summary**

| Sale Price: | \$420,000 (\$11.00/SF) |  |
|-------------|------------------------|--|
| Lot Size:   | 0.88 Acres (38,128 SF) |  |
| Zoning:     | B-1                    |  |

| Demographics      | 1 Mile   | 3 Miles   | 5 Miles  |
|-------------------|----------|-----------|----------|
| Total Households  | 1,955    | 12,110    | 21,234   |
| Total Population  | 4,969    | 32,862    | 57,376   |
| Average HH Income | \$94,605 | \$101,397 | \$96,762 |