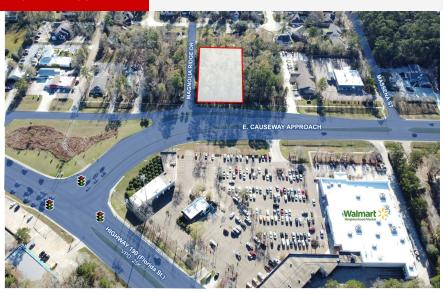

### **Property Description**

Development lot available in the heart of Old Mandeville.

### **Property Highlights**

- Located across from Walmart Neighborhood Market.
- Suitable for QSR, retail, office, medical.

### **Offering Summary**

| Sale Price: | \$420,000 (\$11.00/SF) |  |
|-------------|------------------------|--|
| Lot Size:   | 0.88 Acres (38,128 SF) |  |
| Zoning:     | B-1                    |  |

| Demographics      | 1 Mile   | 3 Miles   | 5 Miles  |
|-------------------|----------|-----------|----------|
| Total Households  | 1,955    | 12,110    | 21,234   |
| Total Population  | 4,969    | 32,862    | 57,376   |
| Average HH Income | \$94,605 | \$101,397 | \$96,762 |