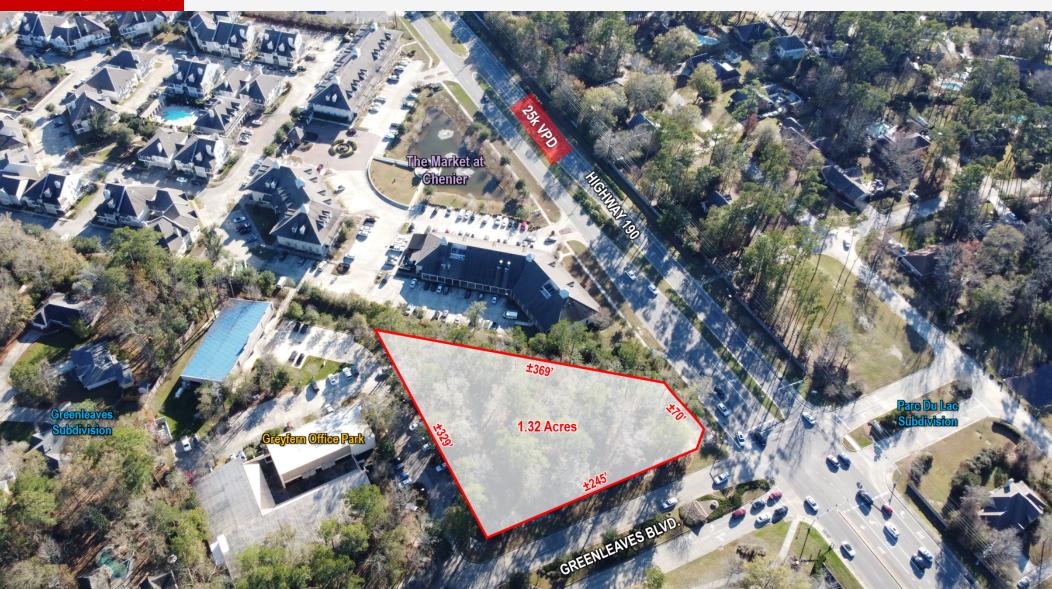

### **Property Description**

Development lot located in a suburban setting.

### **Offering Summary**

| Sale Price: | \$585,000  |
|-------------|------------|
| Lot Size:   | 1.32 Acres |
| Zoning:     | HC-1       |

| Demographics      | 1 Mile    | 3 Miles   | 5 Miles  |
|-------------------|-----------|-----------|----------|
| Total Households  | 2,169     | 13,029    | 22,566   |
| Total Population  | 5,790     | 35,245    | 60,802   |
| Average HH Income | \$107,855 | \$101,314 | \$95,520 |