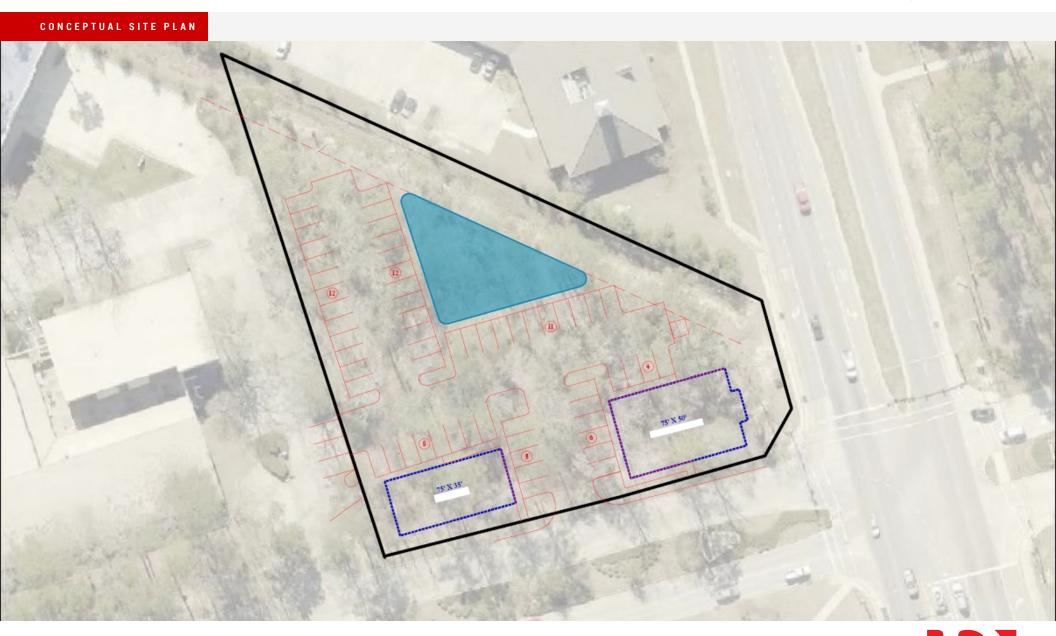

erty Description**

Development lot located in a suburban setting.

### **Property Highlights**

- Located in the heart of Mandeville with some of the best demographics in the State.
- Suitable for office, medical, retail use.

### **Offering Summary**

| Sale Price: | \$585,000  |
|-------------|------------|
| Lot Size:   | 1.32 Acres |
| Zoning:     | HC-1       |

| Demographics      | 1 Mile    | 3 Miles   | 5 Miles  |
|-------------------|-----------|-----------|----------|
| Total Households  | 2,169     | 13,029    | 22,566   |
| Total Population  | 5,790     | 35,245    | 60,802   |
| Average HH Income | \$107,855 | \$101,314 | \$95,520 |

#### **Matthew Pittman, CCIM**

504.322.1275



Mandeville, LA 70448





### **Matthew Pittman, CCIM**

504.322.1275



Mandeville, LA 70448



### **Matthew Pittman, CCIM**

504.322.1275

mpittman@beaubox.com



Broker of Record, Beau J. Box; Licensed by the Louisiana Real Estate Commission, Mississippi Real Estate Commission, Alabama Real Estate Commission and Florida Real Estate Commission, USA. This information has been secured from sources we believe to be reliable, but we make no representations or warranties, expressed or implied, as to the accuracy of the information. References to square footage or age are approximate. Buyer must verify the information and bears all risk for any inaccuracies. © Beau Box Commercial Real Estate. | February 14, 2022

Mandeville, LA 70448

#### DEMOGRAPHICS MAP & REPORT

| Population           | 1 Mile    | 3 Miles   | 5 Miles   |
|----------------------|-----------|-----------|-----------|