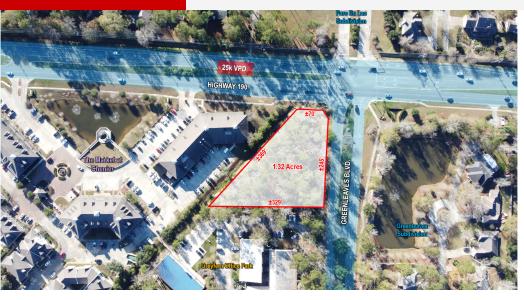

### **Property Description**

Development lot located in a suburban setting.

### **Offering Summary**

| Sale Price: | \$585,000  |
|-------------|------------|
| Lot Size:   | 1.32 Acres |
| Zoning:     | HC-1       |

| Demographics      | 1 Mile    | 3 Miles   | 5 Miles  |
|-------------------|-----------|-----------|----------|
| Total Households  | 2,169     | 13,029    | 22,566   |
| Total Population  | 5,790     | 35,245    | 60,802   |
| Average HH Income | \$107,855 | \$101,314 | \$95,520 |