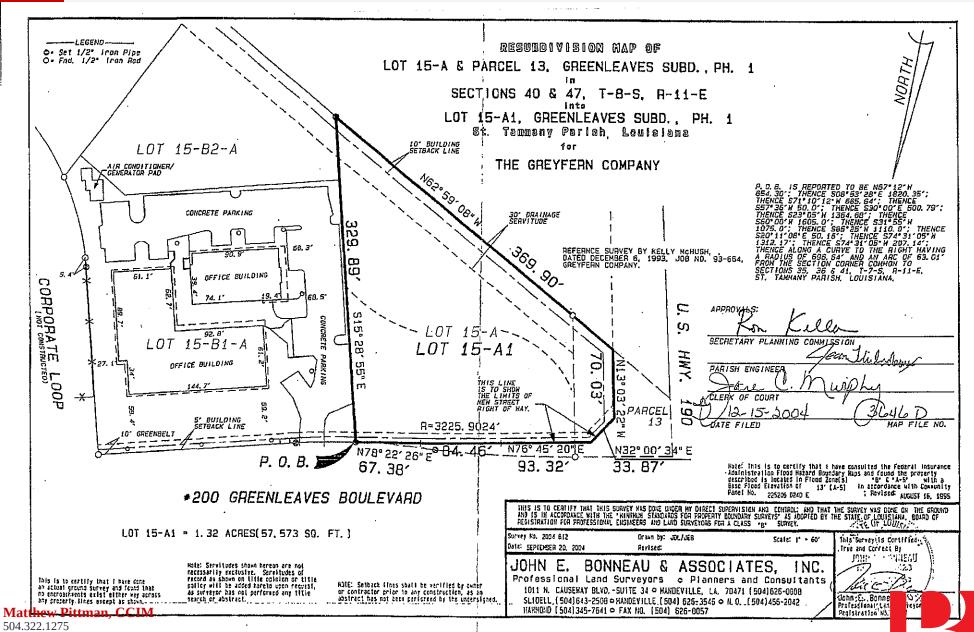

ulation           | 1 Mile    | 3 Miles   | 5 Miles   |
|----------------------|-----------|-----------|-----------|
| Total Population     | 5,790     | 35,245    | 60,802    |
| Average Age          | 43.3      | 41.1      | 40.1      |
| Average Age (Male)   | 42.5      | 39.3      | 38.2      |
| Average Age (Female) | 43.7      | 42.2      | 41.4      |
| Households & Income  | 1 Mile    | 3 Miles   | 5 Miles   |
| Total Households     | 2,169     | 13,029    | 22,566    |
| # Of Persons Per HH  | 2.7       | 2.7       | 2.7       |
| Average HH Income    | \$107,855 | \$101,314 | \$95,520  |
| Average House Value  | \$307,949 | \$314,079 | \$318,200 |

<sup>\*</sup> Demographic data derived from 2010 US Census



#### **Matthew Pittman, CCIM**

504.322.1275



BEAU BOX

#### SURVEY