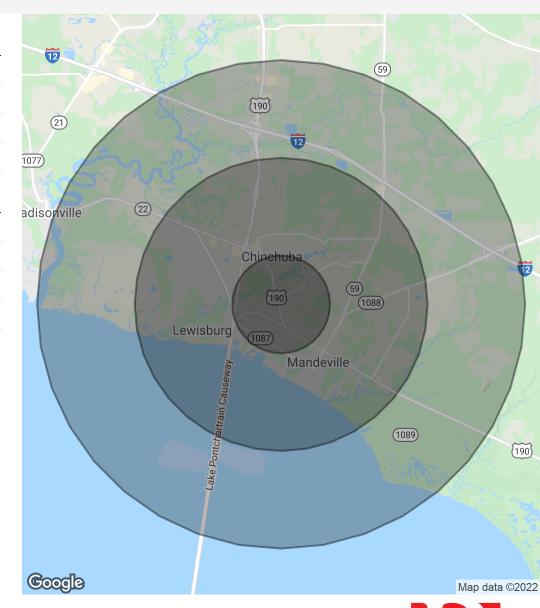

#### DEMOGRAPHICS MAP & REPORT

| Population           | 1 Mile    | 3 Miles   | 5 Miles   |
|----------------------|-----------|-----------|-----------|
| Total Population     | 5,790     | 35,245    | 60,802    |
| Average Age          | 43.3      | 41.1      | 40.1      |
| Average Age (Male)   | 42.5      | 39.3      | 38.2      |
| Average Age (Female) | 43.7      | 42.2      | 41.4      |
| Households & Income  | 1 Mile    | 3 Miles   | 5 Miles   |
| Total Households     | 2,169     | 13,029    | 22,566    |
| # Of Persons Per HH  | 2.7       | 2.7       | 2.7       |
| Average HH Income    | \$107,855 | \$101,314 | \$95,520  |
| Average House Value  | \$307,949 | \$314,079 | \$318,200 |

<sup>\*</sup> Demographic data derived from 2010 US Census