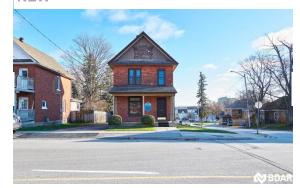

### **PROPERTY OVERVIEW**

Downtown standalone office space available for rent. Perfectly situated just north of city core on corner of Sophia Street W and Maple Avenue, steps from financial area, court house, city hall and waterfront.

Landlord to replace flooring throughout and paint in time for possession on May 1st, 2020. PARKING ON SITE FOR 4 CARS (\$2,880 annual savings having onsite parking).

Set up for ideal professional office with large bright private offices, reception and lots of storage room in the basement. Zoning allows for many uses.