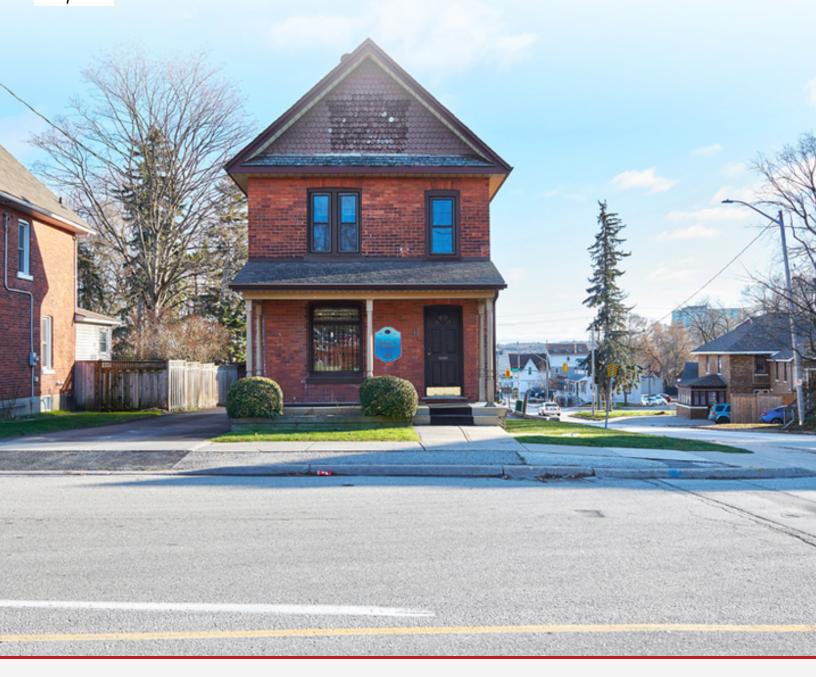

### **PROPERTY OVERVIEW**

Downtown standalone office space available for rent. Perfectly situated just north of city core on corner of Sophia Street W and Maple Avenue, steps from financial area, court house, city hall and waterfront.

Landlord to replace flooring throughout and paint in time for possession on May 1st, 2020. PARKING ON SITE FOR 4 CARS (\$2,880 annual savings having onsite parking).

Set up for ideal professional office with large bright private offices, reception and lots of storage room in the basement. Zoning allows for many uses.

#### **PROPERTY HIGHLIGHTS**

- Private Office and reception area over 2 storeys
- Bright, friendly environment
- \$2,375 + HST & Utilities per month
- Dry basement for storage
- Ideal for professional uses lawyer, financial, accountant, etc.
- Onsite parking save over \$2,880 per year having onsite parking